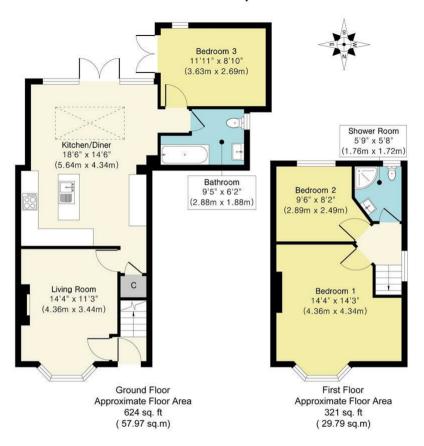

## **Ansell Grove, SM5**

Approx. Gross Internal Floor Area 945 sq. ft / 87.76 sq. m

This Plan is for Guidance only. Not drawn to scale unless stated. Window and door openings are approximate. The services, system and appliances shown have not been tested and no guarantee as to their operability and efficiency can be given. whilst every care is taken in the preparation of this plan, please check all dimensions, shapes and compass bearings before making decisions reliant upon them.