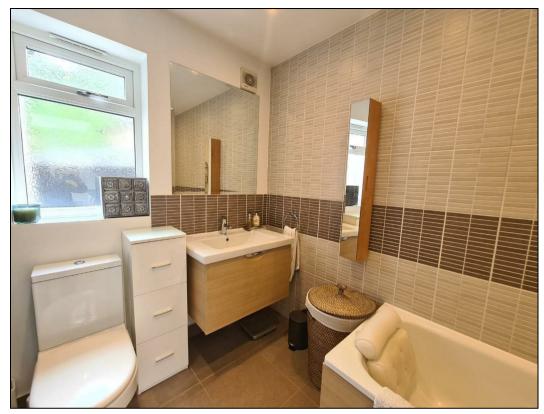

## **KEY FEATURES**

- THREE DOUBLE BEDROOMS (one downstairs)
- UPSTAIRS SHOWER ROOM, DOWNSTAIRSBATHROOM
- BEAUTIFUL REAR GARDEN WITH SIDE ACCESS
  - OPEN PLAN KITCHEN / DINING ROOM
    - SEPARATE LOUNGE
  - POTENTIAL TO CONVERT LOFT (STPP)
    - DRIVEWAY TO FRONT
- DOUBLE GLAZING & GAS CENTRAL HEATING