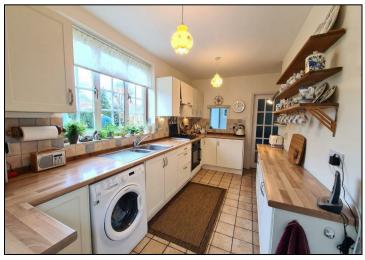

## **KEY FEATURES**

- THREE DOUBLE BEDROOMS
- GARAGE AND DRIVEWAY
- 120' REAR GARDEN WITH SIDE ACCESS
  - TWO RECEPTION ROOMS
    - DOUBLE GLAZING
  - GAS CENTRAL HEATING
  - 'JACK AND JILL' BATHROOM
    - VENDORS SUITED