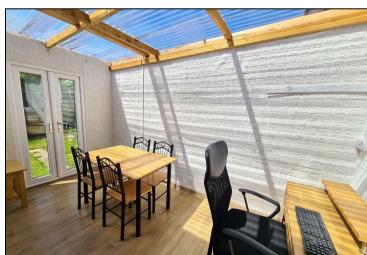

## **KEY FEATURES**

- CONVERTED TO 3 BEDROOMS
  - PORCH
  - RE-FITTED KITCHEN
  - GAS CENTRAL HEATING
- POTENTIAL FOR SIDE EXTENSION (STPP)
  - DRIVEWAY & GARAGE
  - LARGE SIDE GARDEN
  - NO ONWARD CHAIN