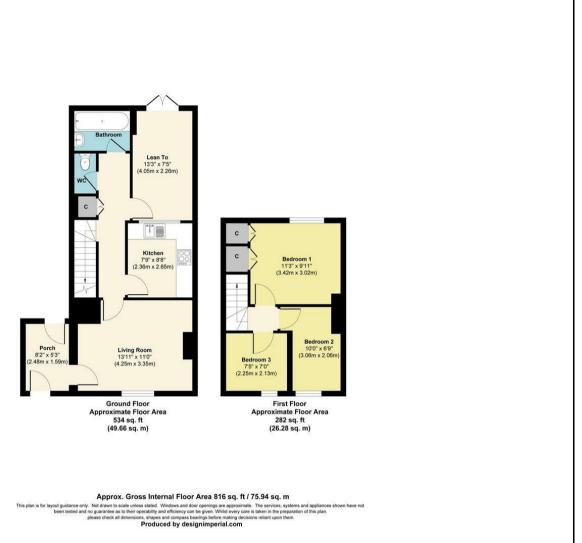

## **KEY FEATURES**

- CONVERTED TO 3 BEDROOMS
  - PORCH
  - RE-FITTED KITCHEN
  - GAS CENTRAL HEATING
- POTENTIAL FOR SIDE EXTENSION (STPP)
  - DRIVEWAY & GARAGE
  - LARGE SIDE GARDEN
  - NO ONWARD CHAIN