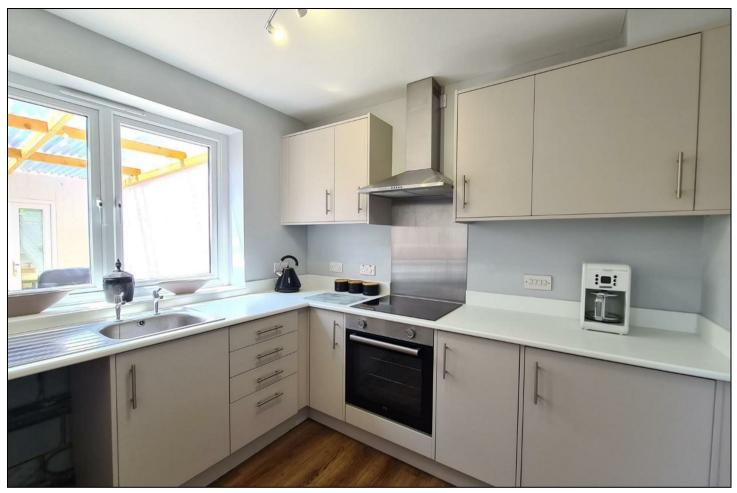

## **KEY FEATURES**

- CONVERTED TO 3 BEDROOMS
  - PORCH
  - RE-FITTED KITCHEN
  - GAS CENTRAL HEATING
- POTENTIAL FOR SIDE EXTENSION (STPP)
  - DRIVEWAY & GARAGE
  - LARGE SIDE GARDEN
  - NO ONWARD CHAIN