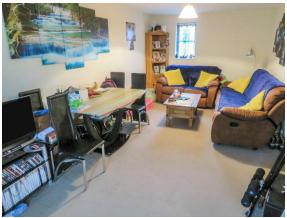

## **Lounge Diner**

10' 1" x 22' 3" (  $3.07m\ x\ 6.78m$  ) With a Juliet balcony to front and window to rear, electric radiator, telephone and TV points.