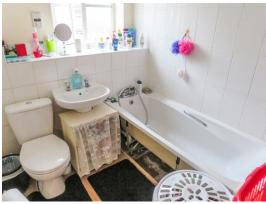

#### **Bathroom**

Fitted suite comprising of bath with mixer taps over, wash hand basin, WC, extractor fan, electric radiator, tiling to walls and double glazed window to front aspect.

Floor Plan

This floor plan is for illustrative purposes only. It is not drawn to scale. Any measurements, floor areas (including any total floor area), openings and orientation are approximate. No details are guaranteed, they cannot be relied upon for any purpose and they do not form part of any agreement. No liability is taken for any error, omission or misstatement. A party must rely upon its own inspection(s).