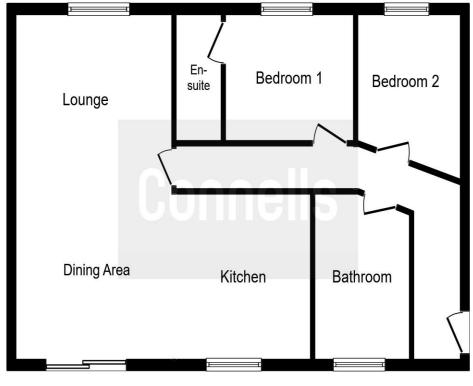

#### **Bathroom**

Fitted suite comprising of bath with mixer taps over, wash hand basin, WC, extractor fan, electric radiator, tiling to walls and double glazed window to front aspect.

Floor Plan

This floor plan is for illustrative purposes only. It is not drawn to scale. Any measurements, floor areas (including any total floor area), openings and orientation are approximate. No details are guaranteed, they cannot be relied upon for any purpose and they do not form part of any agreement. No liability is taken for any error, omission or misstatement. A party must rely upon its own inspection(s).