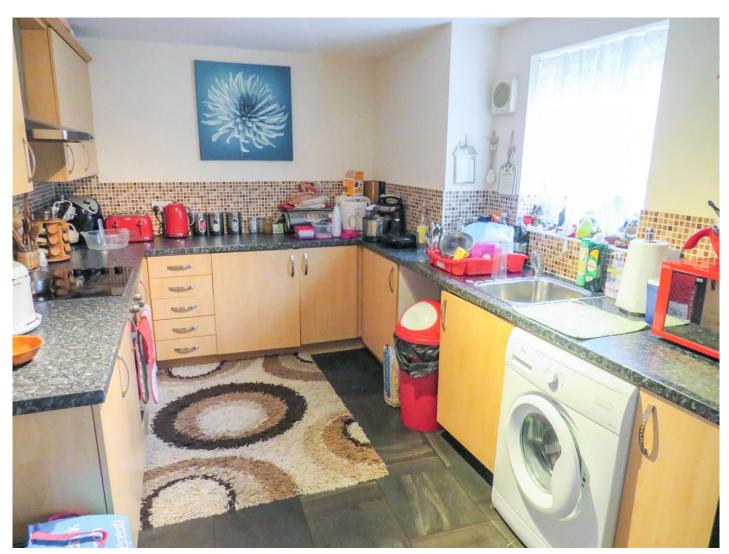

#### **Kitchen**

10' 8" x 8' 9" (  $3.25m\ x\ 2.67m$  )

Fitted kitchen comprising of wall and base units with worksurface over housing stainless steel sink and drainer, tiled splash backs, electric oven and hob with cookerhood over, space for fridge/freezer, plumbing for washing machine and window to front