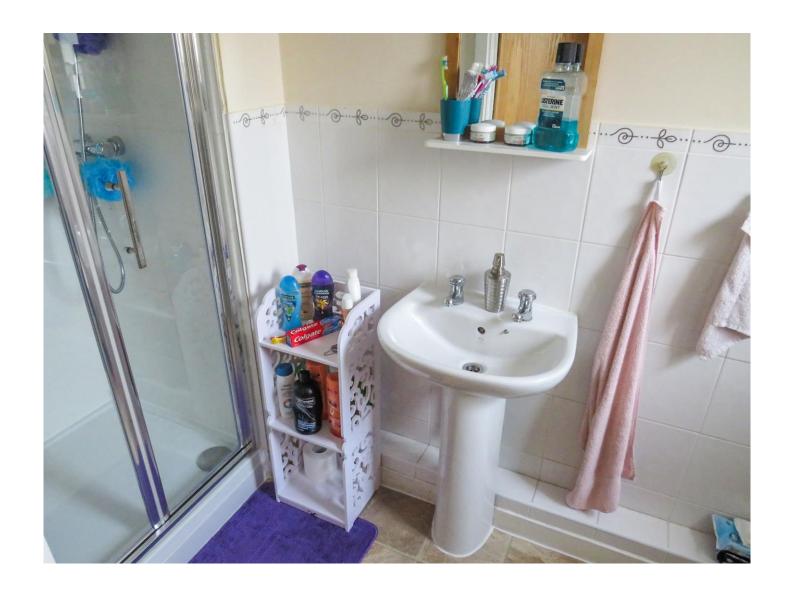

#### **Bathroom**

Fitted suite comprising of bath with mixer taps over, wash hand basin, WC, extractor fan, electric radiator, tiling to walls and double glazed window to front aspect.

Floor Plan

This floor plan is for illustrative purposes only. It is not drawn to scale. Any measurements, floor areas (including any total floor area), openings and orientation are approximate. No details are guaranteed, they cannot be relied upon for any purpose and they do not form part of any agreement. No liability is taken for any error, omission or misstatement. A party must rely upon its own inspection(s).