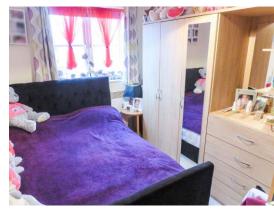

#### **Bedroom Two**

 $7'\,8''\, \text{max} \times 9'\,3''\, \text{max} \, (\, 2.34 \text{m max} \times 2.82 \text{m max} \, )$  With a window to rear aspect, radiator and built in storage cupboard.