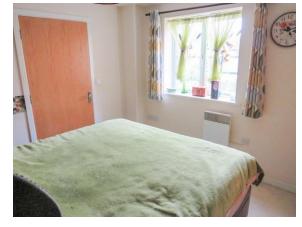

### **Bedroom One**

11' 3"  $\max$  x 9' 3"  $\max$  ( 3.43m  $\max$  x 2.82m  $\max$  ) With a window to rear aspect, built in wardrobes and electric radiator.