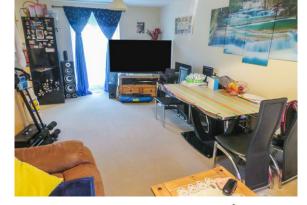

## **Lounge Diner**

10' 1" x 22' 3" (  $3.07m\ x\ 6.78m$  ) With a Juliet balcony to front and window to rear, electric radiator, telephone and TV points.