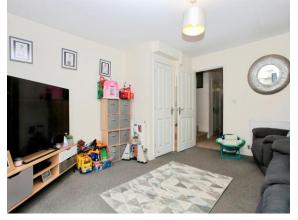

**Lounge / Diner** 12' 11" x 14' 5" ( 3.94m x 4.39m ) With a storage cupboard, two radiators, carpet and French doors to the rear leading to the rear garden.