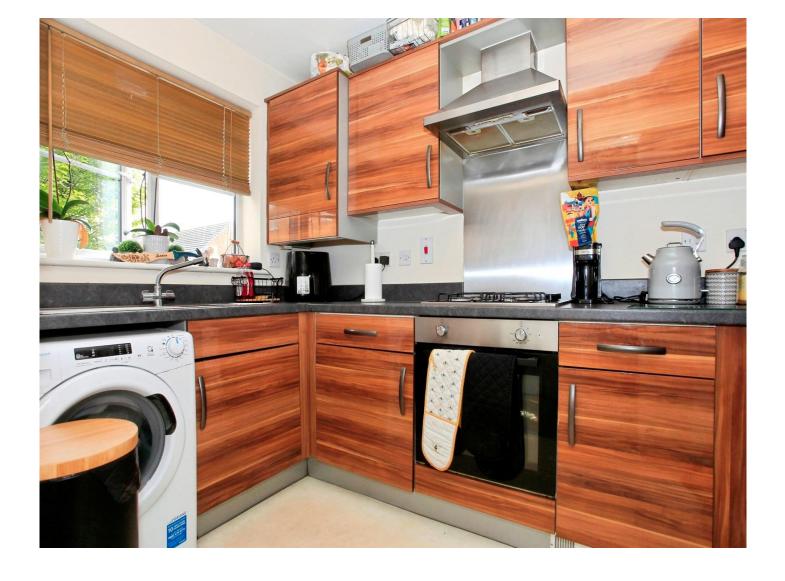

## Kitchen

6' 2" x 9' 10" ( 1.88m x 3.00m )

With a range of matching wall and base units with worktop over, sink and drainer with mixer tap, electric oven, gas hob with extractor hood over. Plumbing for washing machine and space for a fridge freezer. Window to the front.