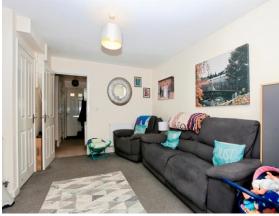

**Lounge / Diner** 12' 11" x 14' 5" ( 3.94m x 4.39m ) With a storage cupboard, two radiators, carpet and French doors to the rear leading to the rear garden.