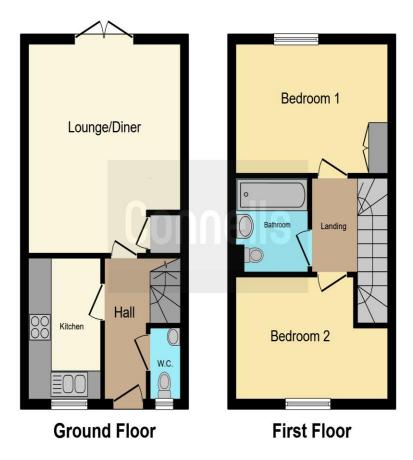

## **External**

With allocated parking. The rear garden is enclosed by fencing and is laid to lawn with a patio area.

This floor plan is for illustrative purposes only. It is not drawn to scale. Any measurements, floor areas (including any total floor area), openings and orientation are approximate. No details are guaranteed, they cannot be relied upon for any purpose and they do not form part of any agreement. No liability is taken for any error, omission or misstatement. A party must rely upon its own inspection(s). Powered by www.focalagent.com