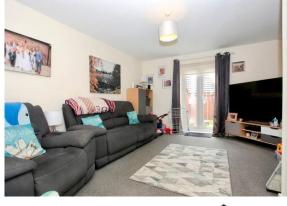

**Lounge / Diner** 12' 11" x 14' 5" ( 3.94m x 4.39m ) With a storage cupboard, two radiators, carpet and French doors to the rear leading to the rear garden.