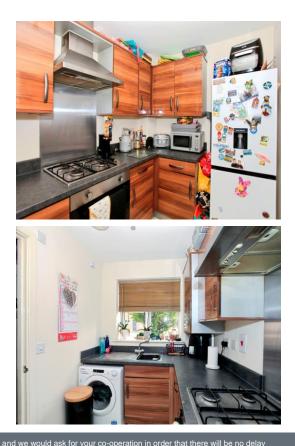

## Kitchen

6' 2" x 9' 10" ( 1.88m x 3.00m )

With a range of matching wall and base units with worktop over, sink and drainer with mixer tap, electric oven, gas hob with extractor hood over. Plumbing for washing machine and space for a fridge freezer. Window to the front.