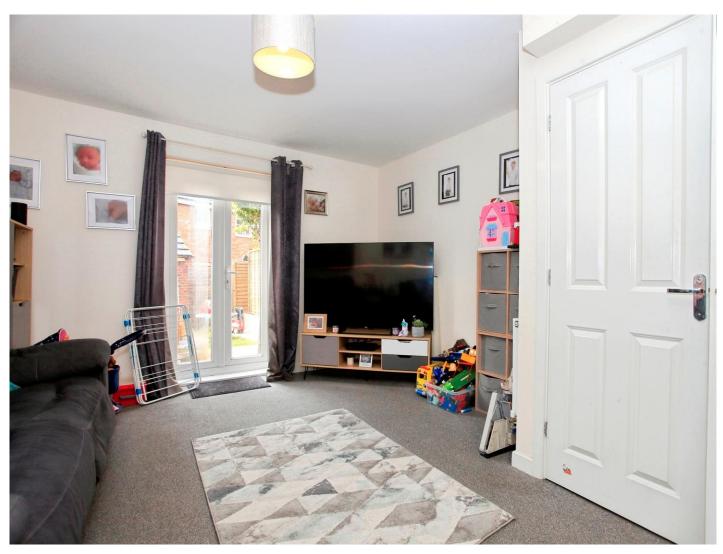

**Lounge / Diner** 12' 11" x 14' 5" ( 3.94m x 4.39m ) With a storage cupboard, two radiators, carpet and French doors to the rear leading to the rear garden.