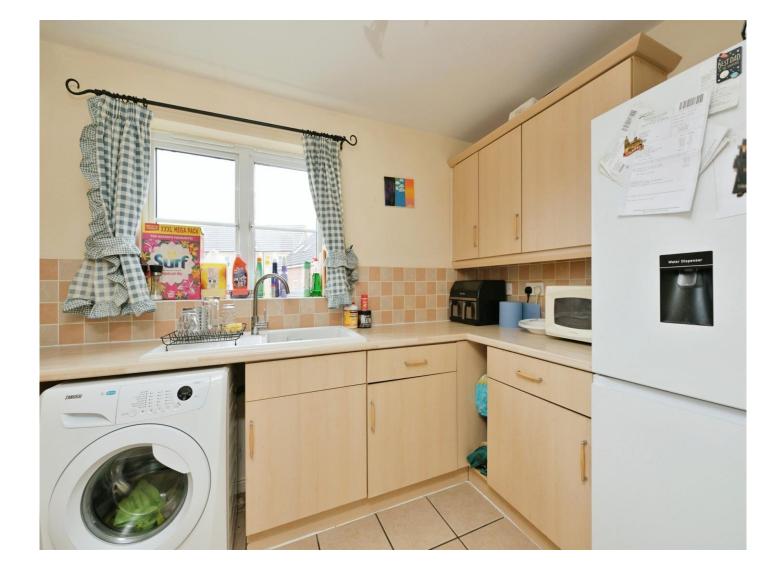

#### **Kitchen**

8'3" x 6' 5" (2.51m x 1.96m)

With a range of wall and base units with worktop space over and tiled splashback, sink and drainer, integrated oven, electric hob with extractor hood, a window to the rear, smooth ceiling and tiled

floor. Space for a fridge/freezer and washing machine.