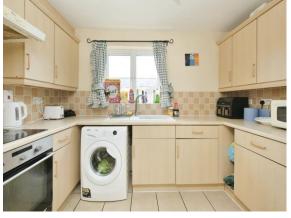

#### **Kitchen**

8'3" x 6' 5" (2.51m x 1.96m)

With a range of wall and base units with worktop space over and tiled splashback, sink and drainer, integrated oven, electric hob with extractor hood, a window to the rear, smooth ceiling and tiled

floor. Space for a fridge/freezer and washing machine.