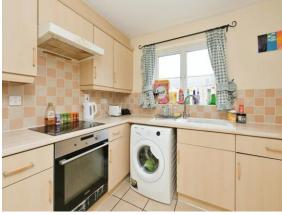

#### **Kitchen**

8'3" x 6' 5" (2.51m x 1.96m)

With a range of wall and base units with worktop space over and tiled splashback, sink and drainer, integrated oven, electric hob with extractor hood, a window to the rear, smooth ceiling and tiled

floor. Space for a fridge/freezer and washing machine.