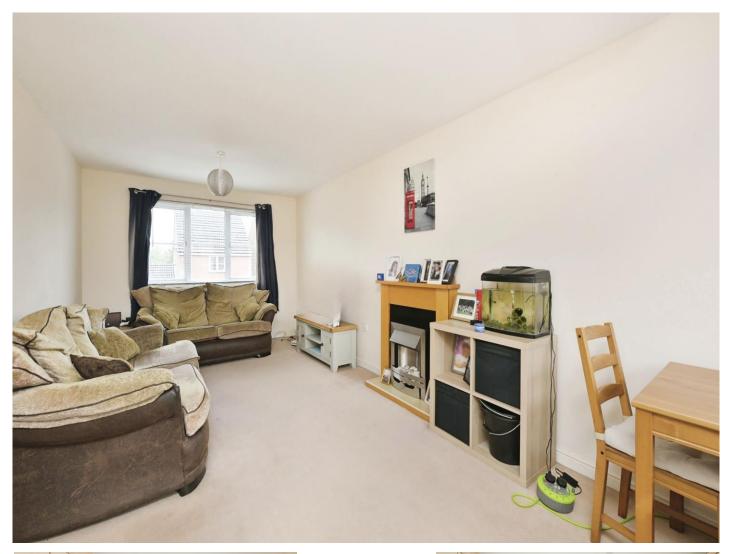

#### Lounge / Dining Room

20' 9" x 9' 8" into recess (  $6.32m \times 2.95m$  into recess ) With an electric feature fireplace and surround, electric heater, smooth ceiling and carpet. Window to the front and the rear.