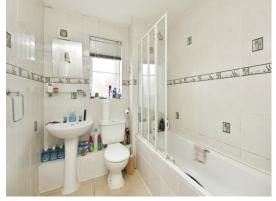

#### Bathroom

Fully tiled with a w/c, wash hand basin, bath with shower attachment over. Tiled flooring, smooth ceiling, extractor fan and frosted window to the rear.