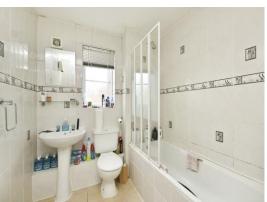

## **Bathroom**

Fully tiled with a w/c, wash hand basin, bath with shower attachment over. Tiled flooring, smooth ceiling, extractor fan and frosted window to the rear.