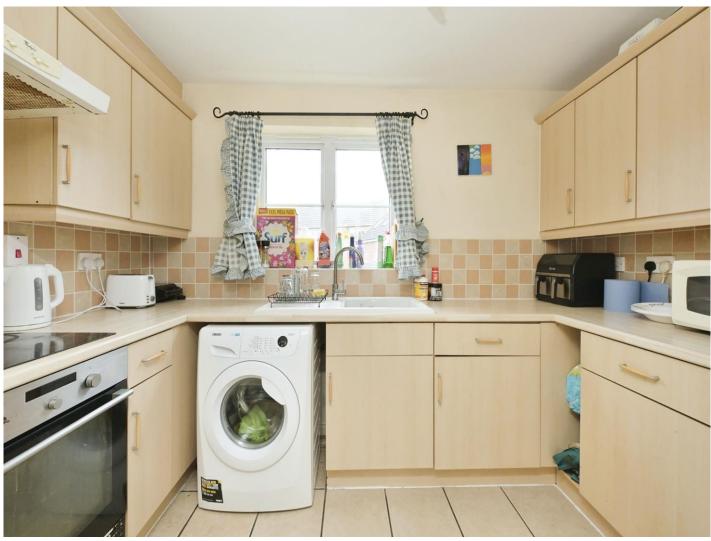

#### Kitchen

8' 3" x 6' 5" ( 2.51m x 1.96m )

With a range of wall and base units with worktop space over and tiled splashback, sink and drainer, integrated oven, electric hob with extractor hood, a window to the rear, smooth ceiling and tiled floor. Space for a fridge/freezer and washing machine.