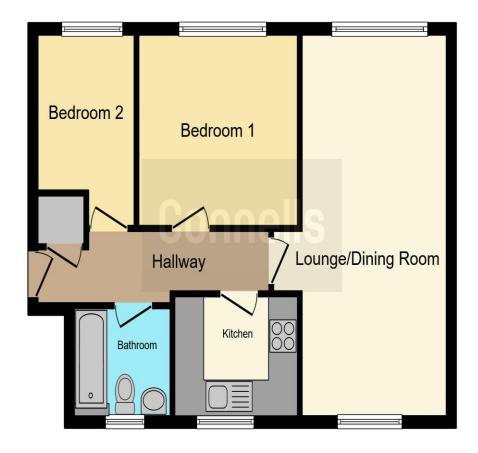

### **Entrance Hall**

With a storage cupboard to the left. Doors leading to the kitchen, lounge/dining room, bedroom one, bedroom two and the bathroom.

## **Lounge / Dining Room**

20' 9"  $\times$  9' 8" into recess (  $6.32m \times 2.95m$  into recess ) With an electric feature fireplace and surround, electric heater, smooth ceiling and carpet. Window to the front and the rear.

#### Kitchen

8' 3" x 6' 5" ( 2.51m x 1.96m )

With a range of wall and base units with worktop space over and tiled splashback, sink and drainer, integrated oven, electric hob with extractor hood, a window to the rear, smooth ceiling and tiled floor. Space for a fridge/freezer and washing machine.

#### **Bedroom One**

10' 8" x 10' 4" ( 3.25m x 3.15m )

With a window to the front, smooth ceiling and carpet.

## **Bedroom Two**

10' 4" plus recess x 6' 5" ( 3.15m plus recess x 1.96m ) With a window to the front, smooth ceiling and carpet.

## **Bathroom**

Fully tiled with a w/c, wash hand basin, bath with shower attachment over. Tiled flooring, smooth ceiling, extractor fan and frosted window to the rear.

### **External**

Single garage.

This floor plan is for illustrative purposes only. It is not drawn to scale. Any measurements, floor areas (including any total floor area), openings and orientation are approximate. No details are guaranteed, they cannot be relied upon for any purpose and they do not form part of any agreement. No liability is taken for any error, omission or misstatement. A party must rely upon its own inspection(s). Powered by www.focalagent.com