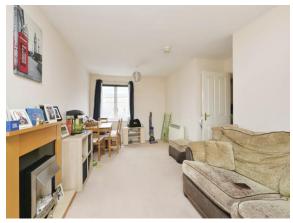

## **Lounge / Dining Room**

20' 9"  $\times$  9' 8" into recess (  $6.32m \times 2.95m$  into recess ) With an electric feature fireplace and surround, electric heater, smooth ceiling and carpet. Window to the front and the rear.