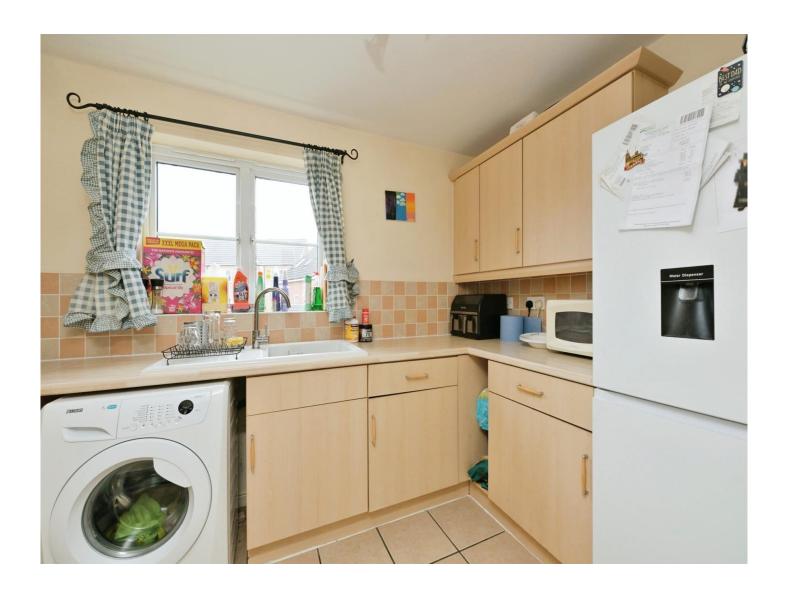

#### Kitchen

8' 3" x 6' 5" ( 2.51m x 1.96m )

With a range of wall and base units with worktop space over and tiled splashback, sink and drainer, integrated oven, electric hob with extractor hood, a window to the rear, smooth ceiling and tiled floor. Space for a fridge/freezer and washing machine.