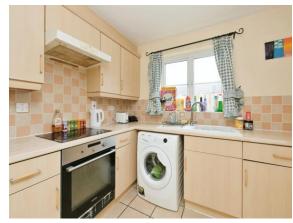

#### Kitchen

8' 3" x 6' 5" ( 2.51m x 1.96m )

With a range of wall and base units with worktop space over and tiled splashback, sink and drainer, integrated oven, electric hob with extractor hood, a window to the rear, smooth ceiling and tiled floor. Space for a fridge/freezer and washing machine.