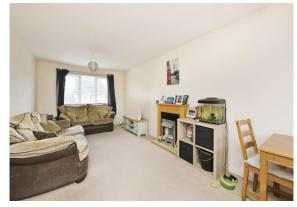

## **Lounge / Dining Room**

20' 9"  $\times$  9' 8" into recess (  $6.32m \times 2.95m$  into recess ) With an electric feature fireplace and surround, electric heater, smooth ceiling and carpet. Window to the front and the rear.