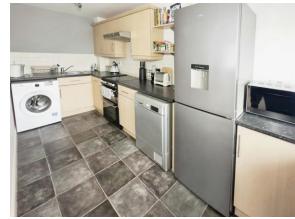

#### Kitchen

6' x 14' 10" ( 1.83m x 4.52m )

With a range of wall and base units with worktop space over, sink and drainer, a window to the side and tiled floor. Space for an oven, fridge/freezer, dishwasher and washing machine.