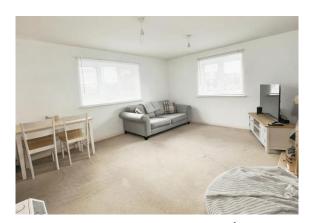

#### Lounge / Diner

14' 9"  $\times$  14' 10" into recess ( 4.50m x 4.52m into recess ) With an electric fire place and surround, carpet, storage heater, a window to the side, a window to the rear and an archway leading to the kitchen.