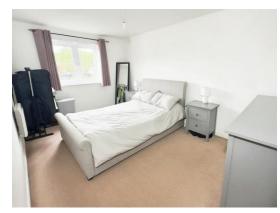

#### **Bedroom One**

14' 9" x 9' (4.50m x 2.74m)

With an electric heater, carpet and window to the rear.