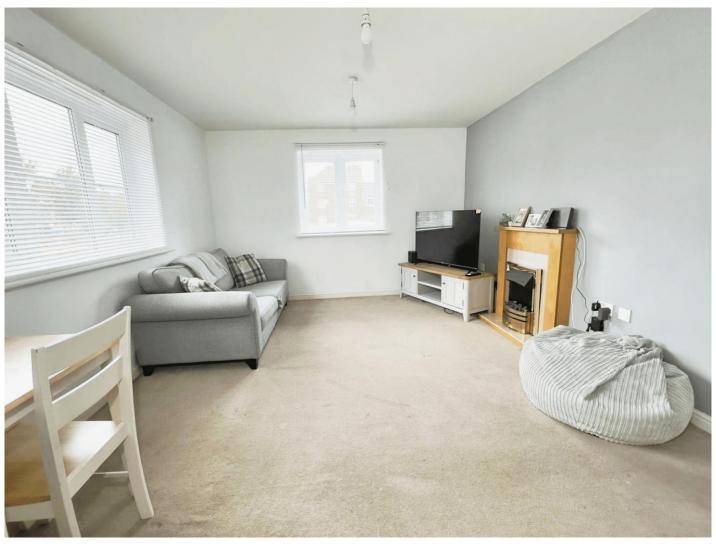

#### Lounge / Diner

14' 9"  $\times$  14' 10" into recess ( 4.50m x 4.52m into recess ) With an electric fire place and surround, carpet, storage heater, a window to the side, a window to the rear and an archway leading to the kitchen.