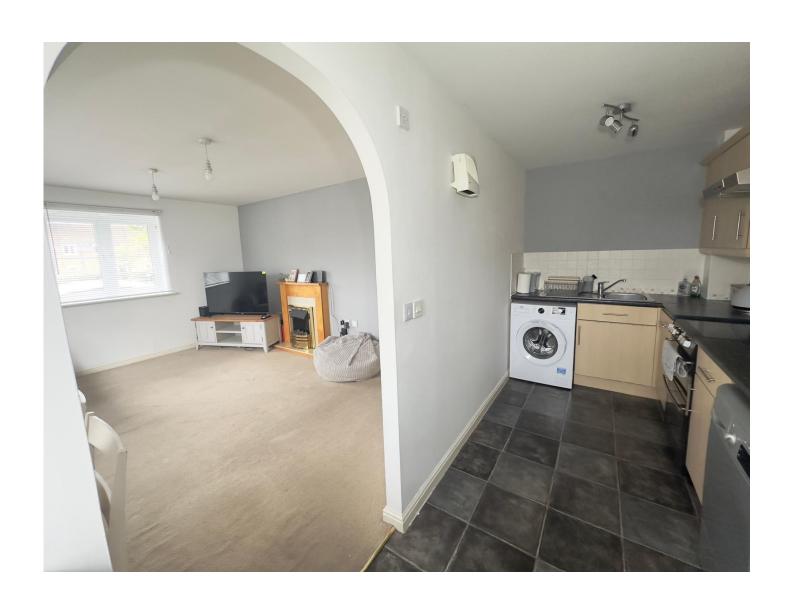

#### Lounge / Diner

14' 9"  $\times$  14' 10" into recess ( 4.50m x 4.52m into recess ) With an electric fire place and surround, carpet, storage heater, a window to the side, a window to the rear and an archway leading to the kitchen.

#### Kitchen

6' x 14' 10" ( 1.83m x 4.52m )

With a range of wall and base units with worktop space over, sink and drainer, a window to the side and tiled floor. Space for an oven, fridge/freezer, dishwasher and washing machine.