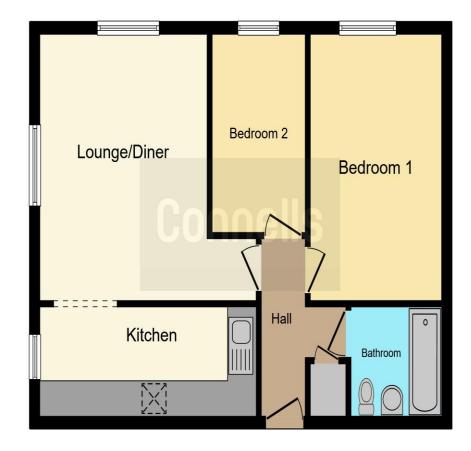

#### **Entrance Hall**

With laminate flooring, airing cupboard and doors leading to the lounge/diner, bedroom one, bedroom two and the bathroom.

#### Lounge / Diner

14' 9"  $\times$  14' 10" into recess ( 4.50m x 4.52m into recess ) With an electric fire place and surround, carpet, storage heater, a window to the side, a window to the rear and an archway leading to the kitchen.

#### Kitchen

6' x 14' 10" ( 1.83m x 4.52m )

With a range of wall and base units with worktop space over, sink and drainer, a window to the side and tiled floor. Space for an oven, fridge/freezer, dishwasher and washing machine.

#### **Bedroom One**

14' 9" x 9' (4.50m x 2.74m)

With an electric heater, carpet and window to the rear.

#### **Bedroom Two**

10' 10" x 6' 5" ( 3.30m x 1.96m )

With an electric heater, carpet and window to the rear.

#### **Bathroom**

With w/c, wash hand basin, bath with shower over, shave point, electric heater and vinyl flooring.

# External

With a garage and allocated parking.

This floor plan is for illustrative purposes only. It is not drawn to scale. Any measurements, floor areas (including any total floor area), openings and orientation are approximate. No details are guaranteed, they cannot be relied upon for any purpose and they do not form part of any agreement. No liability is taken for any error, omission or misstatement. A party must rely upon its own inspection(s). Powered by www.focalagent.com