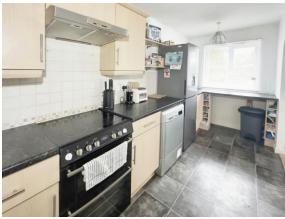

#### Kitchen

6' x 14' 10" ( 1.83m x 4.52m )

With a range of wall and base units with worktop space over, sink and drainer, a window to the side and tiled floor. Space for an oven, fridge/freezer, dishwasher and washing machine.