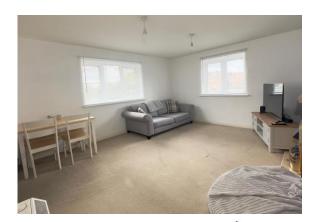

### Lounge / Diner

14' 9"  $\times$  14' 10" into recess ( 4.50m x 4.52m into recess ) With an electric fire place and surround, carpet, storage heater, a window to the side, a window to the rear and an archway leading to the kitchen.