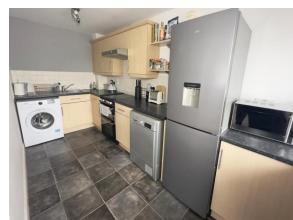

#### **Kitchen**

6' x 14' 10" ( 1.83m x 4.52m )

With a range of wall and base units with worktop space over, sink and drainer, a window to the side and tiled floor. Space for an oven, fridge/freezer, dishwasher and washing machine.