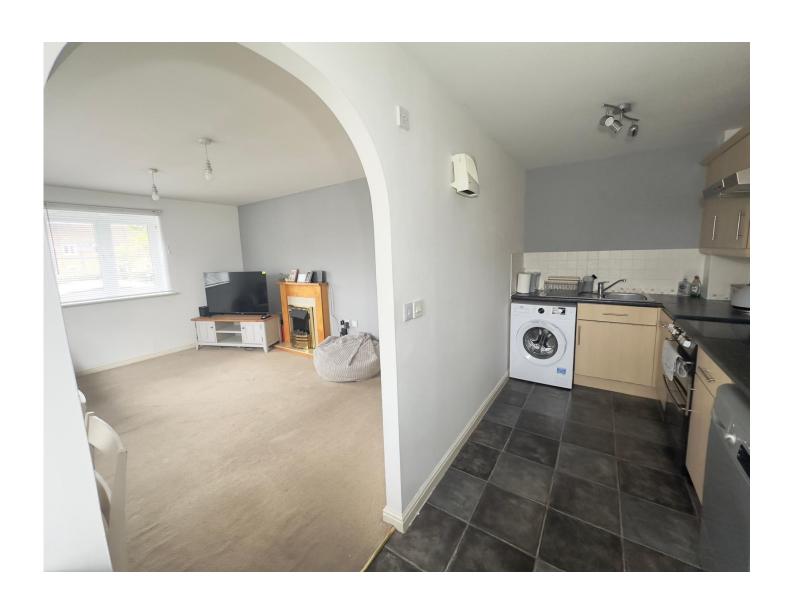

### Lounge / Diner

14' 9"  $\times$  14' 10" into recess ( 4.50m x 4.52m into recess ) With an electric fire place and surround, carpet, storage heater, a window to the side, a window to the rear and an archway leading to the kitchen.

#### **Kitchen**

6' x 14' 10" ( 1.83m x 4.52m )

With a range of wall and base units with worktop space over, sink and drainer, a window to the side and tiled floor. Space for an oven, fridge/freezer, dishwasher and washing machine.