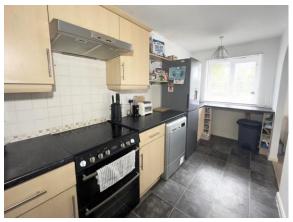

#### **Kitchen**

6' x 14' 10" ( 1.83m x 4.52m )

With a range of wall and base units with worktop space over, sink and drainer, a window to the side and tiled floor. Space for an oven, fridge/freezer, dishwasher and washing machine.