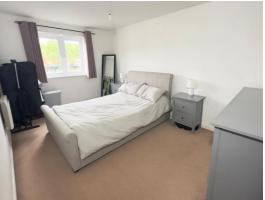

#### **Bedroom One**

14' 9" x 9' (4.50m x 2.74m)

With an electric heater, carpet and window to the rear.