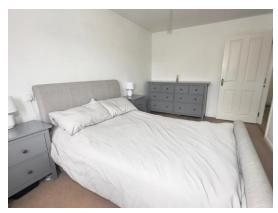

#### **Bedroom One**

14' 9" x 9' (4.50m x 2.74m)

With an electric heater, carpet and window to the rear.

#### **Bedroom Two**

10' 10" x 6' 5" ( 3.30m x 1.96m )

With an electric heater, carpet and window to the rear.