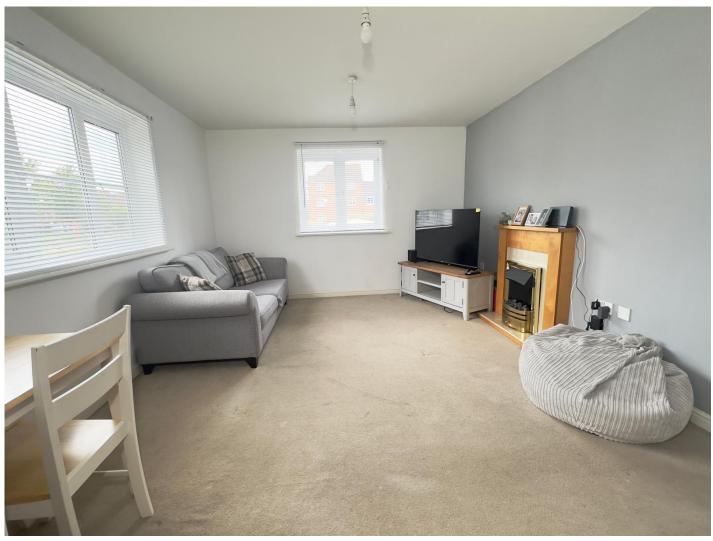

### Lounge / Diner

14' 9"  $\times$  14' 10" into recess ( 4.50m x 4.52m into recess ) With an electric fire place and surround, carpet, storage heater, a window to the side, a window to the rear and an archway leading to the kitchen.