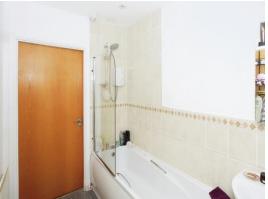

# **Bathroom**

With a bath with a shower attachment over, w/c, wash hand basin, partly tiled, radiator, lino flooring and a window to the side. Sloping ceilings.

This floorplan is for illustrative purposes only and is not drawn to scale. Measurements, floor-areas, openings and orientations are approximate. They should not be relied upon for any purpose and do not form any part of an agreement. No liability is taken for any error or mis-statement. All parties must rely on their own inspections.