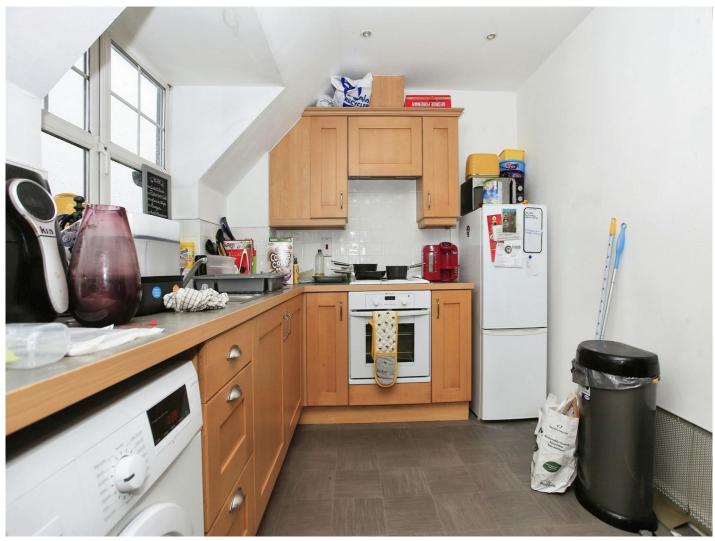

## Hall

With radiator and carpet; doors leading to bedroom one, bedroom two and the open plan kitchen/lounge.

9' 4" maximum x 7' 11" ( 2.84m maximum x 2.41m )

Open plan leading from the lounge with a range of base and wall units, worktop, sink and drainer, electric oven, hob, spotlights, lino flooring and a window to the side. Space for a fridge/freezer and washing machine.