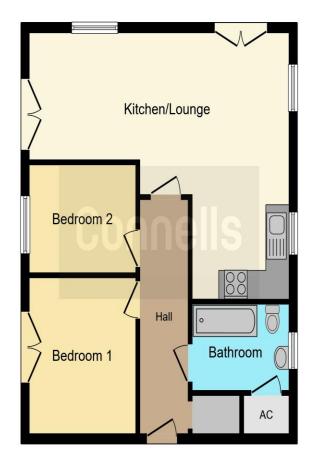

## Hall

With radiator and carpet; doors leading to bedroom one, bedroom two and the open plan kitchen/lounge.

9' 4" maximum x 7' 11" ( 2.84m maximum x 2.41m )

Open plan leading from the lounge with a range of base and wall units, worktop, sink and drainer, electric oven, hob, spotlights, lino flooring and a window to the side. Space for a fridge/freezer and washing machine.

Lounge
11' 8" maximum x 22' 1" maximum ( 3.56m maximum x 6.73m

Open plan leading from the kitchen with two Juliet balcony patio doors, a window to the rear and a window to the side. Sloped ceilings.

## **Bedroom One**

10' 7" x 9' 2" ( 3.23m x 2.79m )

With a Juliet balcony to the side, radiator and carpet. Sloped ceilings.

Bedroom Two  $\,$  7' 5" x 9' 3" ( 2.26m x 2.82m ) With a window to the side, radiator and carpet. Sloped ceilings.

# **Bathroom**

With a bath with a shower attachment over, w/c, wash hand basin, partly tiled, radiator, lino flooring and a window to the side. Sloping ceilings.

This floorplan is for illustrative purposes only and is not drawn to scale. Measurements, floor-areas, openings and orientations are approximate. They should not be relied upon for any purpose and do not form any part of an agreement. No liability is taken for any error or mis-statement. All parties must rely on their own inspections.