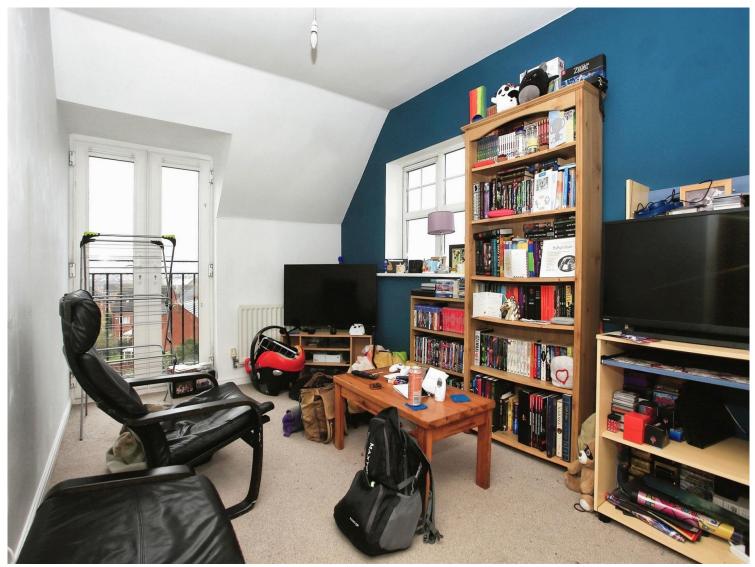

Lounge
11' 8" maximum x 22' 1" maximum ( 3.56m maximum x 6.73m

Open plan leading from the kitchen with two Juliet balcony patio doors, a window to the rear and a window to the side. Sloped ceilings.

## **Bedroom One**

10' 7" x 9' 2" ( 3.23m x 2.79m )

With a Juliet balcony to the side, radiator and carpet. Sloped ceilings.

Bedroom Two  $\,$  7' 5" x 9' 3" ( 2.26m x 2.82m ) With a window to the side, radiator and carpet. Sloped ceilings.