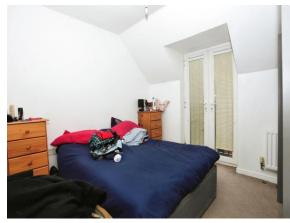

## **Bedroom One**

10' 7" x 9' 2" ( 3.23m x 2.79m )

With a Juliet balcony to the side, radiator and carpet. Sloped ceilings.

Bedroom Two  $\,$  7' 5" x 9' 3" ( 2.26m x 2.82m ) With a window to the side, radiator and carpet. Sloped ceilings.