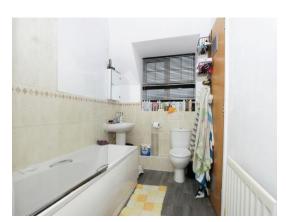

# **Bathroom**

With a bath with a shower attachment over, w/c, wash hand basin, partly tiled, radiator, lino flooring and a window to the side. Sloping ceilings.

This floorplan is for illustrative purposes only and is not drawn to scale. Measurements, floor-areas, openings and orientations are approximate. They should not be relied upon for any purpose and do not form any part of an agreement. No liability is taken for any error or mis-statement. All parties must rely on their own inspections.