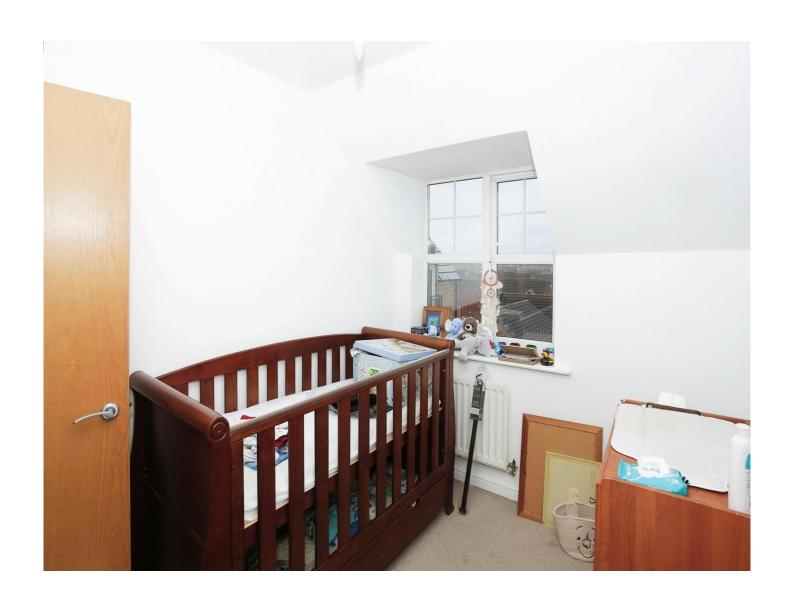

## **Bedroom One**

10' 7" x 9' 2" ( 3.23m x 2.79m )

With a Juliet balcony to the side, radiator and carpet. Sloped ceilings.

Bedroom Two  $\,$  7' 5" x 9' 3" ( 2.26m x 2.82m ) With a window to the side, radiator and carpet. Sloped ceilings.