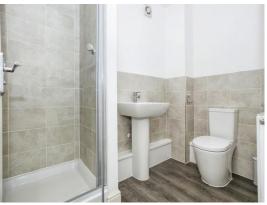

#### **Shower Room**

With a fully tiled shower cubicle, w/c, wash hand basin, radiator, extractor fan and laminate flooring.