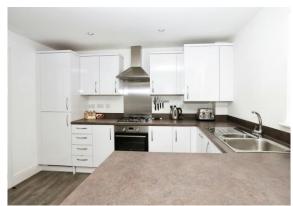

#### **Entrance Hall**

With carpet, radiator and airing cupboard. Doors leading to the kitchen/lounge, bedroom and shower room.

**Kitchen / Lounge** 18' 4" x 11' 7" ( 5.59m x 3.53m )

An open plan kitchen and living room.

The kitchen area comprises matching wall and base units, oven, 4 ring gas hob with extractor hood, 1.5 sink and drainer, integrated fridge freezer, dishwasher and washer/dryer, window to the side, spotlights and laminate flooring.