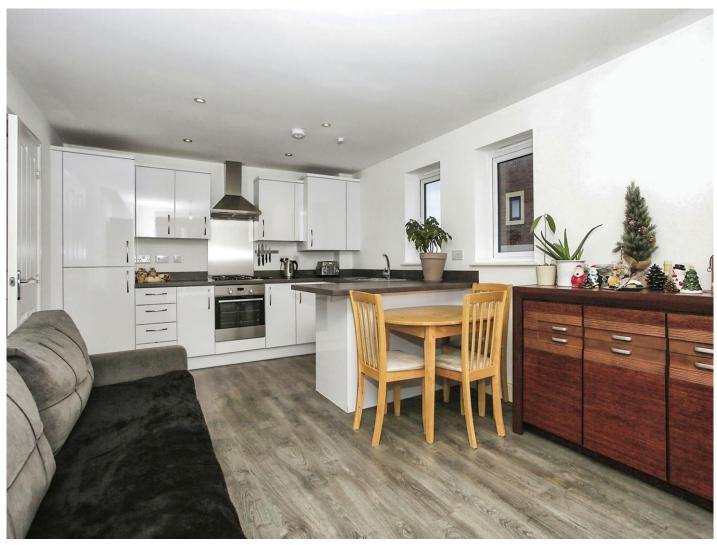

#### **Entrance Hall**

With carpet, radiator and airing cupboard. Doors leading to the kitchen/lounge, bedroom and shower room.

**Kitchen / Lounge** 18' 4" x 11' 7" ( 5.59m x 3.53m )

An open plan kitchen and living room.

The kitchen area comprises matching wall and base units, oven, 4 ring gas hob with extractor hood, 1.5 sink and drainer, integrated fridge freezer, dishwasher and washer/dryer, window to the side, spotlights and laminate flooring.

The lounge area has space for a dining table, laminate flooring, a window to the side, a window to the rear and a radiator.