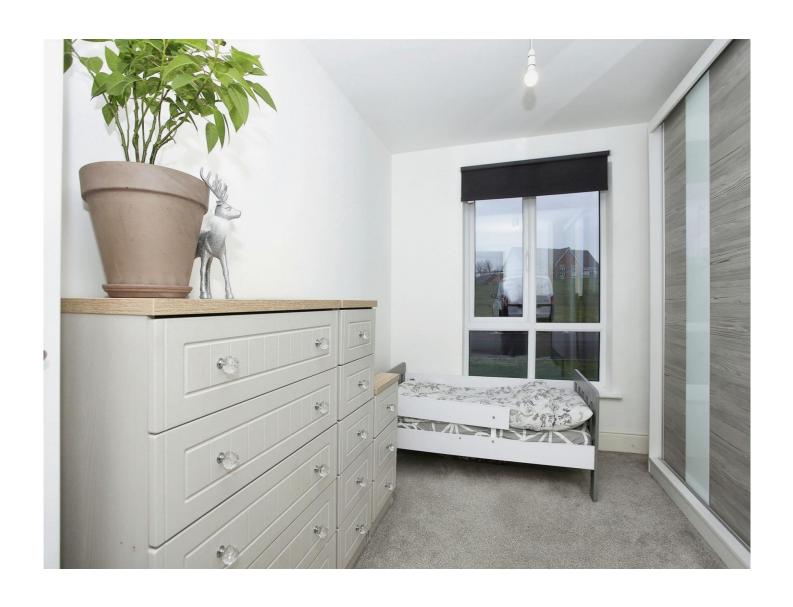

#### **Bedroom**

12' 2" x 8' 9" into recess ( 3.71m x 2.67m into recess ) With a window to the rear, radiator and carpet.