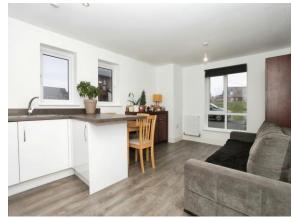

#### **Entrance Hall**

With carpet, radiator and airing cupboard. Doors leading to the kitchen/lounge, bedroom and shower room.

**Kitchen / Lounge** 18' 4" x 11' 7" ( 5.59m x 3.53m )

An open plan kitchen and living room.

The kitchen area comprises matching wall and base units, oven, 4 ring gas hob with extractor hood, 1.5 sink and drainer, integrated fridge freezer, dishwasher and washer/dryer, window to the side, spotlights and laminate flooring.

The lounge area has space for a dining table, laminate flooring, a window to the side, a window to the rear and a radiator.