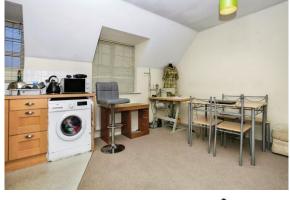

#### **Kitchen / Diner**

9' 11" x 8' 7" ( 3.02m x 2.62m )

With matching range of base and eye level units with work top space over, space for washing machine and fridge freezer, built

in electric oven and hob, double glazed window to the side.