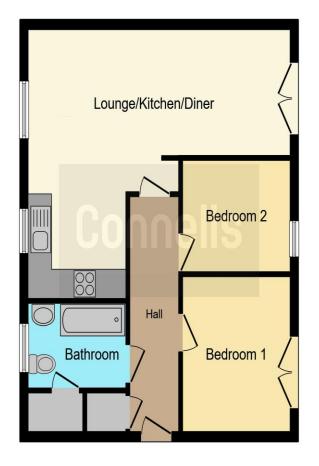

#### Entrance Hall

14' 1" x 4' 2" ( 4.29m x 1.27m )

With carpet to floor, radiator and doors leading to lounge/kitchen/diner, bedroom one, bedroom two, bathroom and airing cupboard.

#### Lounge

22' x 11' 1" ( 6.71m x 3.38m )

With carpet to the floor, radiator, Juliet balcony to the side, radiator, double glazed window to the side and open plan into kitchen.

#### **Kitchen / Diner**

9' 11" x 8' 7" ( 3.02m x 2.62m )

With matching range of base and eye level units with work top space over, space for washing machine and fridge freezer, built

in electric oven and hob, double glazed window to the side.

#### **Bedroom One**

10' x 9' 1" (  $3.05m \times 2.77m$  ) With carpet to the floor, radiator and Juliet balcony.

#### Bedroom Two

 $8^{\prime}$  11" x 7' 5" ( 2.72m x 2.26m ) With carpet to the floor, double glazed window to the side and radiator.

#### **Bathroom**

 $8^{\prime}$  1" x 5' 9" ( 2.46m x 1.75m ) With laminate flooring, three piece suite comprising bath with shower over, w/c, wash hand basin, frosted window, part tiled and radiator.

This floorplan is for illustrative purposes only and is not drawn to scale. Measurements, floor-areas, openings and orientations are approximate. They should not be relied upon for any purpose and do not form any part of an agreement. No liability is taken for any error or mis-statement. All parties must rely on their own inspections.