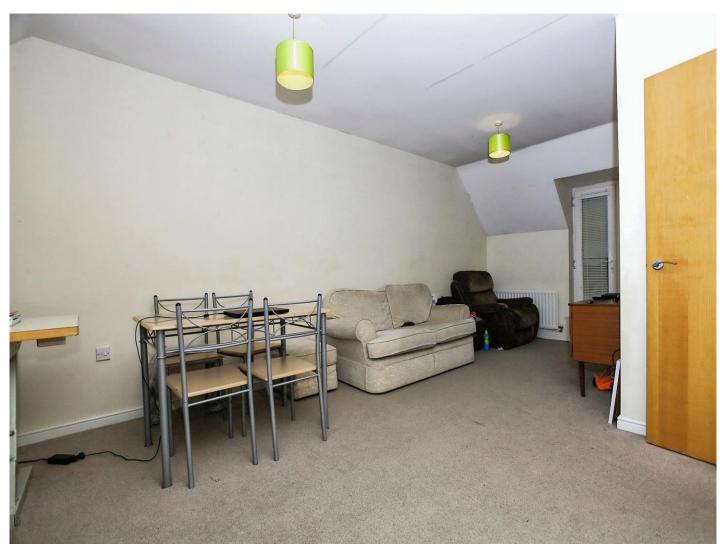

#### Lounge

22' x 11' 1" ( 6.71m x 3.38m )

With carpet to the floor, radiator, Juliet balcony to the side, radiator, double glazed window to the side and open plan into kitchen.