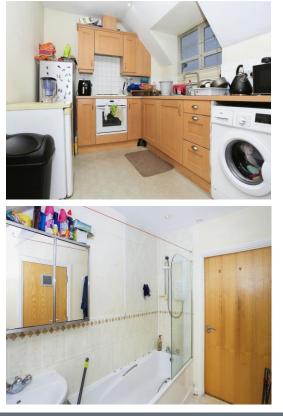

#### **Kitchen / Diner**

9' 11" x 8' 7" ( 3.02m x 2.62m )

With matching range of base and eye level units with work top space over, space for washing machine and fridge freezer, built

in electric oven and hob, double glazed window to the side.

#### **Bathroom**

 $8^{\prime}$  1" x 5' 9" ( 2.46m x 1.75m ) With laminate flooring, three piece suite comprising bath with shower over, w/c, wash hand basin, frosted window, part tiled and radiator.

This floorplan is for illustrative purposes only and is not drawn to scale. Measurements, floor-areas, openings and orientations are approximate. They should not be relied upon for any purpose and do not form any part of an agreement. No liability is taken for any error or mis-statement. All parties must rely on their own inspections.