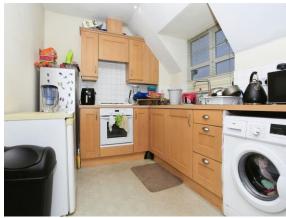

#### **Kitchen / Diner**

9' 11" x 8' 7" ( 3.02m x 2.62m )

With matching range of base and eye level units with work top space over, space for washing machine and fridge freezer, built in electric oven and hob, double glazed window to the side.