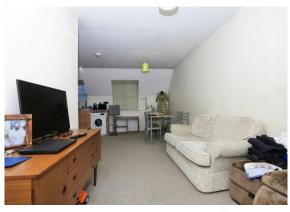

#### Lounge

22' x 11' 1" ( 6.71m x 3.38m )

With carpet to the floor, radiator, Juliet balcony to the side, radiator, double glazed window to the side and open plan into kitchen.

#### **Kitchen / Diner**

9' 11" x 8' 7" ( 3.02m x 2.62m )

With matching range of base and eye level units with work top space over, space for washing machine and fridge freezer, built in electric oven and hob, double glazed window to the side.