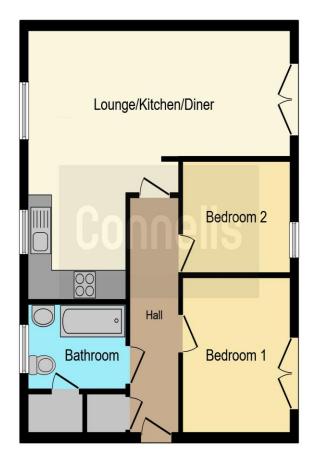

#### Bathroom

 $8^{\prime}$  1" x 5' 9" ( 2.46m x 1.75m ) With laminate flooring, three piece suite comprising bath with shower over, w/c, wash hand basin, frosted window, part tiled and radiator.

This floorplan is for illustrative purposes only and is not drawn to scale. Measurements, floor-areas, openings and orientations are approximate. They should not be relied upon for any purpose and do not form any part of an agreement. No liability is taken for any error or mis-statement. All parties must rely on their own inspections.