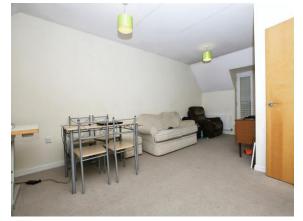

#### Lounge

22' x 11' 1" ( 6.71m x 3.38m )

With carpet to the floor, radiator, Juliet balcony to the side, radiator, double glazed window to the side and open plan into kitchen.