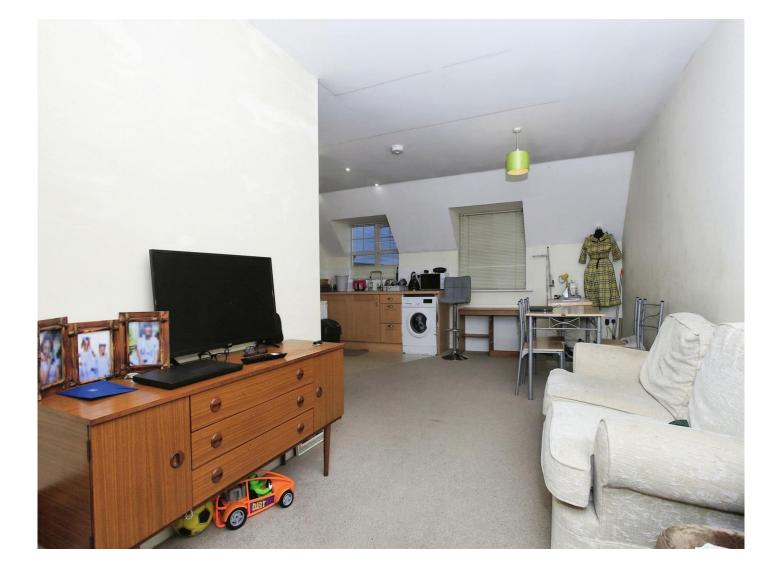

#### Lounge

22' x 11' 1" ( 6.71m x 3.38m )

With carpet to the floor, radiator, Juliet balcony to the side, radiator, double glazed window to the side and open plan into kitchen.

#### **Kitchen / Diner**

9' 11" x 8' 7" ( 3.02m x 2.62m )

With matching range of base and eye level units with work top space over, space for washing machine and fridge freezer, built in electric oven and hob, double glazed window to the side.