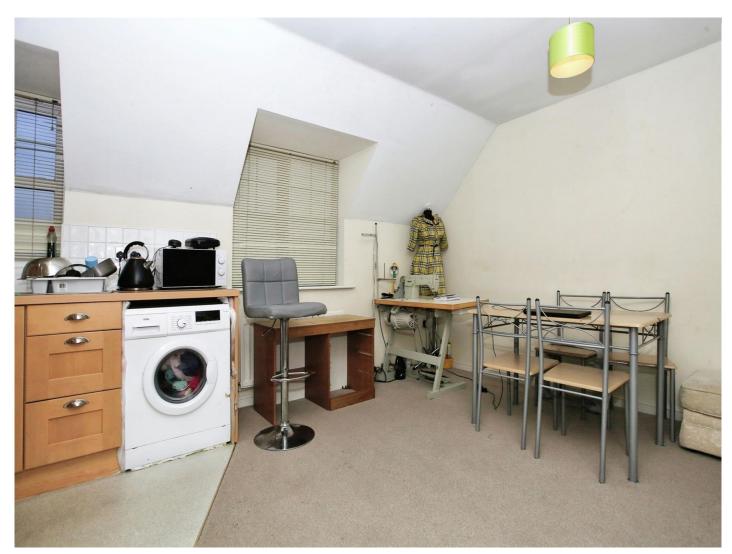

#### **Kitchen / Diner**

9' 11" x 8' 7" ( 3.02m x 2.62m )

With matching range of base and eye level units with work top space over, space for washing machine and fridge freezer, built in electric oven and hob, double glazed window to the side.