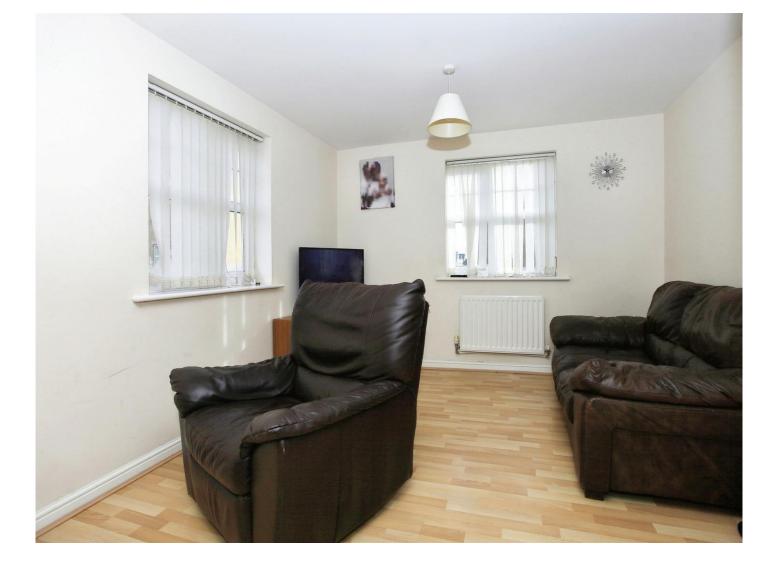

#### Lounge / Diner

11' 9"  $\stackrel{\,\,{}_{\scriptstyle X}}{x}$  19' 1" ( 3.58m x 5.82m ) Laminate flooring, radiator, windows to front and side. Open plan into the kitchen