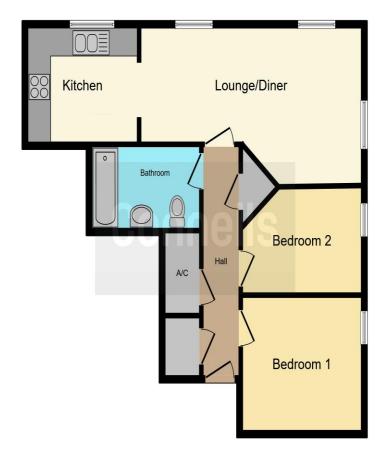

#### Entrance Hall

Airing cupboard and doors off onto bedrooms, lounge/diner and bathroom

#### **Bedroom Two**

7' 3" x 10' 2" ( 2.21m x 3.10m ) Radiator and window to front

This floorplan is for illustrative purposes only and is not drawn to scale. Measurements, floor-areas, openings and orientations are approximate. They should not be relied upon for any purpose and do not form any part of an agreement. No liability is taken for any error or mis-statement. All parties must rely on their own inspections.