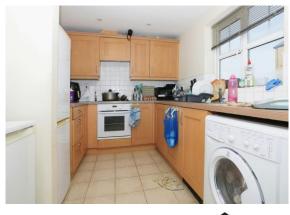

#### **Kitchen**

7' 9" x 9' 4" (2.36m x 2.84m) Comprising of a range of wall and base level units with worktops, built in electric hob and oven. Space for washing machine and fridge freezer.