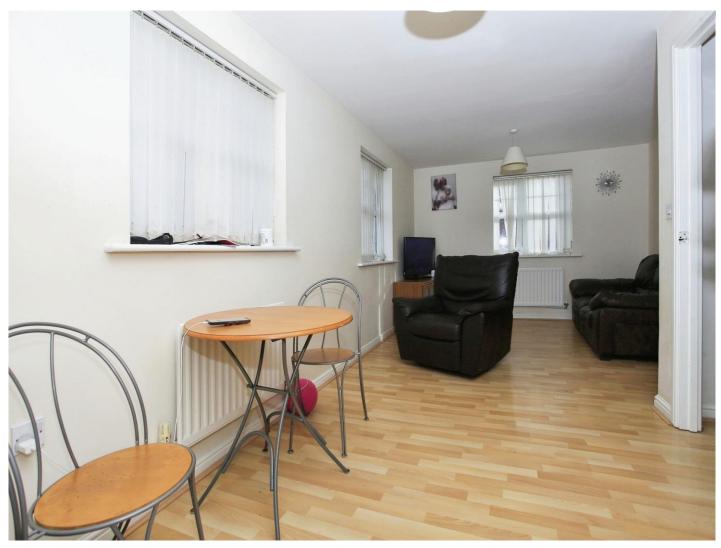

#### Lounge / Diner

11' 9"  $\stackrel{\,\,{}_{\scriptstyle X}}{x}$  19' 1" ( 3.58m x 5.82m ) Laminate flooring, radiator, windows to front and side. Open plan into the kitchen