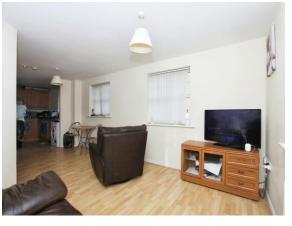

#### Lounge / Diner

11' 9"  $\stackrel{\,\,{}_{\scriptstyle X}}{x}$  19' 1" ( 3.58m x 5.82m ) Laminate flooring, radiator, windows to front and side. Open plan into the kitchen

#### **Kitchen**

7' 9" x 9' 4" (2.36m x 2.84m) Comprising of a range of wall and base level units with worktops, built in electric hob and oven. Space for washing machine and fridge freezer.