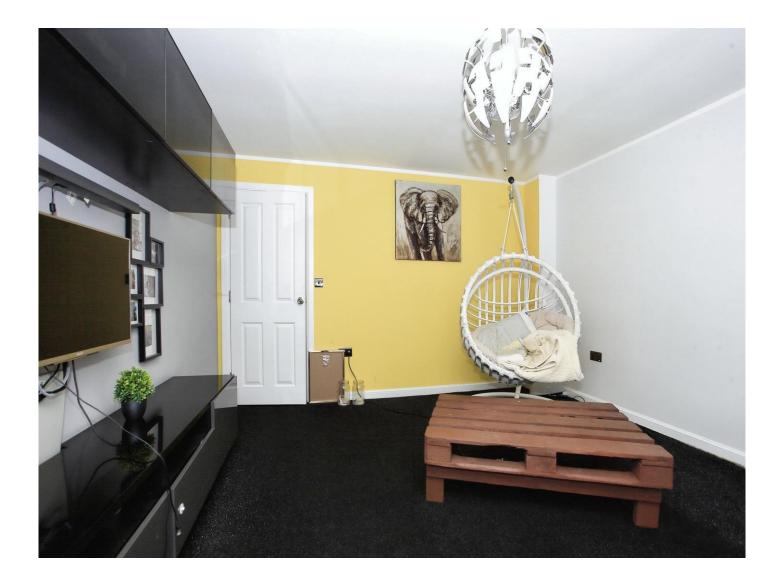

#### Lounge

12' 5"  $\times$  13' 9" ( 3.78m x 4.19m ) With 2 windows to the rear, radiator and carpet.