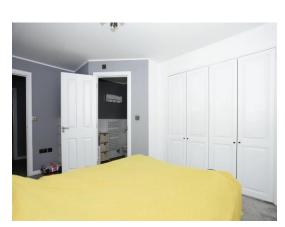

#### Landing

With doors leading to be drooms one and two, airing cupboard, access to the loft and carpet.

Bedroom One  $13' 9'' \times 10' 2'' (4.19m \times 3.10m)$ With a window to the rear, built in wardrobes and carpet.

#### **Bedroom Two**

12' 5" x 8' 8" ( 3.78m x 2.64m ) With 2 windows to the front, built in wardrobes, radiator and carpet.