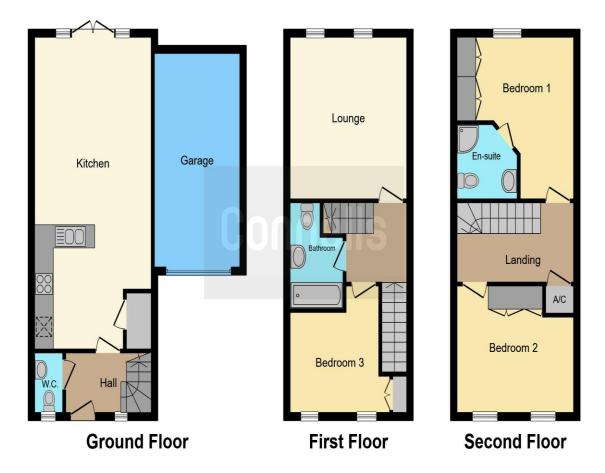

#### **External**

With decking and lawn area and external tap.

This floorplan is for illustrative purposes only and is not drawn to scale. Measurements, floor-areas, openings and orientations are approximate. They should not be relied upon for any purpose and do not form any part of an agreement. No liability is taken for any error or mis-statement. All parties must rely on their own inspections.