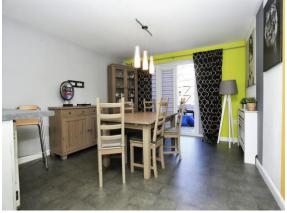

#### **Kitchen / Diner**

 $26^{\prime}$  11" x 12' 4" ( 8.20m x 3.76m ) With matching wall and base units with worktop surface, integrated double oven, gas hob, cooker hood, sink and drainer, integrated dishwasher, integrated fridge freezer, space for

washing machine, radiator, spot lights, laminate flooring, an understairs cupboard and patio doors to the rear of the property leading to the garden.