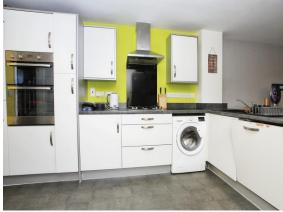

#### **Kitchen / Diner**

 $26^{\prime}$  11" x 12' 4" ( 8.20m x 3.76m ) With matching wall and base units with worktop surface, integrated double oven, gas hob, cooker hood, sink and drainer, integrated dishwasher, integrated fridge freezer, space for

washing machine, radiator, spot lights, laminate flooring, an understairs cupboard and patio doors to the rear of the property leading to the garden.