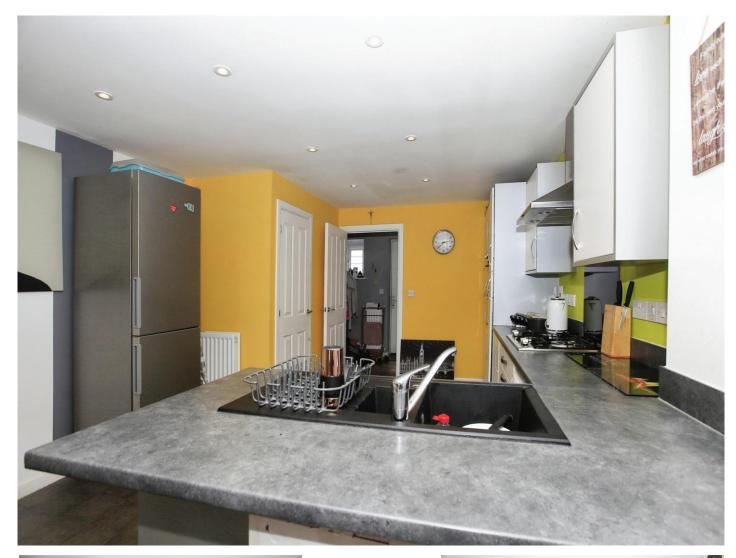

#### **Kitchen / Diner**

 $26^{\prime}$  11" x 12' 4" ( 8.20m x 3.76m ) With matching wall and base units with worktop surface, integrated double oven, gas hob, cooker hood, sink and drainer, integrated dishwasher, integrated fridge freezer, space for

washing machine, radiator, spot lights, laminate flooring, an understairs cupboard and patio doors to the rear of the property leading to the garden.