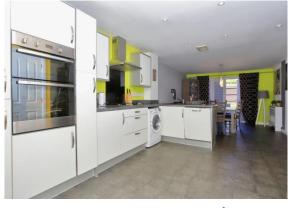

#### **Kitchen / Diner**

 $26^{\prime}$  11" x 12' 4" ( 8.20m x 3.76m ) With matching wall and base units with worktop surface, integrated double oven, gas hob, cooker hood, sink and drainer, integrated dishwasher, integrated fridge freezer, space for

washing machine, radiator, spot lights, laminate flooring, an understairs cupboard and patio doors to the rear of the property leading to the garden.