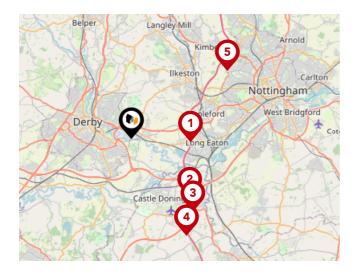

### National Rail Stations

| Pin | Name                  | Distance   |
|-----|-----------------------|------------|
| •   | Spondon Rail Station  | 0.63 miles |
| 2   | Derby Rail Station    | 2.6 miles  |
| 3   | Peartree Rail Station | 3.37 miles |

#### York Leeds Preston Hull Wakefield 4 Sheffield Manchester Liverpool Lincoln Asaph Chester Wrexham ngham Stoke-on-Trent 1 Lichfield Birmir Peterborough 3 Ely Cambridge Milton Worcester Keynes Hereford