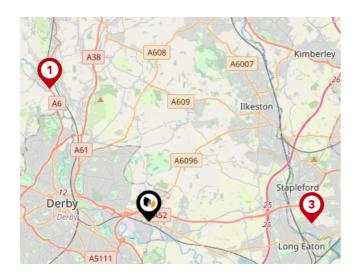

### Trunk Roads/Motorways

| Pin | Name    | Distance   |
|-----|---------|------------|
| 1   | M1 J25  | 4.25 miles |
| 2   | M1 J24A | 5.97 miles |
| 3   | M1 J24  | 6.84 miles |
| 4   | M1 J23A | 8.05 miles |
| 5   | M1 J26  | 8.42 miles |

### Airports/Helipads

| Pin | Name               | Distance    |
|-----|--------------------|-------------|
| 1   | East Mids Airport  | 7.09 miles  |
| 2   | Baginton           | 38.26 miles |
| 3   | Birmingham Airport | 35.08 miles |
| 4   | Finningley         | 42.08 miles |