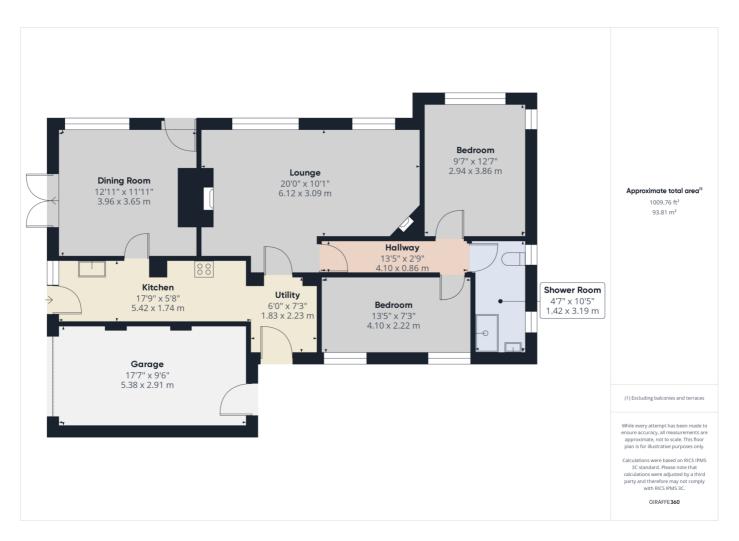

Room Measurement & Details

Kitchen: (17'9" x 5'8") 5.41 x 1.73 Utility Space: (7'3" x 6'0") 2.21 x 1.83 Lounge: (20'0" x 10'1") 6.10 x 3.07 Dining Room: (12'11" x 11'11") 3.94 x 3.63 Inner Hall: Bedroom One: (12'7" x 9'7") 3.84 x 2.92 Bedroom Two: (13'5" x 7'3") 4.09 x 2.21 Shower Room: (10'5" x 4'7") 3.17 x 1.40 Garage: (17'7" x 9'6") 5.36 x 2.90 **KFB -** Key Facts For Buyers

## Gallery **Floorplan**