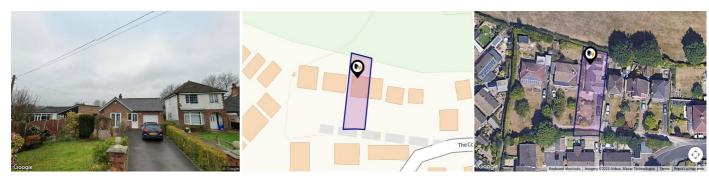

## HILL CLOSE, SPONDON, DERBY, DE21

## Introduction Our Comments

- > Spacious & Versatile Detached Home
- > No Upward Chain
- > EPC Rating B, Standard Construction
- > Council Tax Band B, Freehold
- > Driveway & Garage

\*\* PREMIER PROPERTY \*\* This spacious, versatile and unique two-bedroom detached home stands in the sought-after area of Spondon and is close to both open countryside, parks and local amenities within the village. With the original property believed to date back to the late 1800's, it has now been extended to feature a generous lounge, separate dining room and a spacious fitted kitchen with additional utility space! Offered for sale with no upward chain, the property stands back from a small, shared roadway behind a generous garden space and benefits from uPVC double glazing and gas central heating. The accommodation in brief comprises: Entrance into the space and well-presented fitted kitchen which opens out to a useful utility space; generous lounge with feature fireplace and revealed brickwork; separate dining room with French doors opening to the beautiful garden space; inner hall; two good sized bedrooms and a well-appointed fitted shower room. The property has the added benefit of generous garage with power and lighting and a good-sized loft space which could offer the option for conversion, subject to relevant permissions. To the front of the property is a generous garden space set behind a low wall and offering lawn, gravel bed and mixed flower and shrubbery beds. Alongside the garden is a driveway providing ample off-road parking and giving access to the garage. To the side and rear there are further garden areas, with patio, lawn and a good-sized green house. The property is well situated for Spondon village and its amenities including shops, schools and transport links together with excellent road links with the A52 and the M1 motorway. An early viewing is highly recommended.