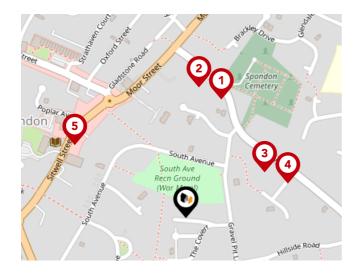

### **Bus Stops/Stations**

| Pin | Name                 | Distance   |
|-----|----------------------|------------|
| 1   | Stoney Lane Cemetery | 0.14 miles |
| 2   | Stoney Lane Cemetery | 0.15 miles |
| 3   | The Pingle           | 0.1 miles  |
| 4   | The Pingle           | 0.12 miles |
| 5   | White Swan           | 0.15 miles |

### Local Connections

| Pin | Name                                      | Distance   |
|-----|-------------------------------------------|------------|
| 1   | Duffield (Ecclesbourne<br>Valley Railway) | 5.95 miles |
| 2   | Tram Park & Ride                          | 5.8 miles  |
| 3   | Toton Lane Tram Stop                      | 5.8 miles  |