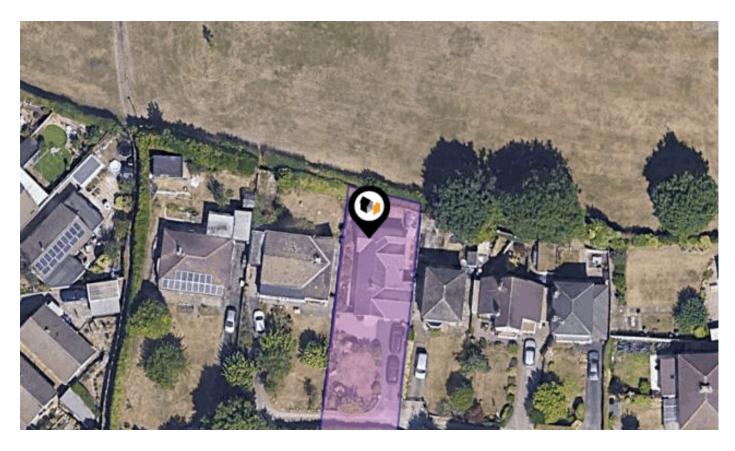

## HILL CLOSE, SPONDON, DERBY, DE21

## Introduction Our Comments

- > Spacious & Versatile Detached Home
- > No Upward Chain
- > EPC Rating B, Standard Construction
- > Council Tax Band B, Freehold
- > Driveway & Garage

\*\* PREMIER PROPERTY \*\* This spacious, versatile and unique two-bedroom detached home stands in the sought-after area of Spondon and is close to both open countryside, parks and local amenities within the village. With the original property believed to date back to the late 1800's, it has now been extended to feature a generous lounge, separate dining room and a spacious fitted kitchen with additional utility space! Offered for sale with no upward chain, the property stands back from a small, shared roadway behind a generous garden space and benefits from uPVC double glazing and gas central heating. The accommodation in brief comprises: Entrance into the space and well-presented fitted kitchen which opens out to a useful utility space; generous lounge with feature fireplace and revealed brickwork; separate dining room with French doors opening to the beautiful garden space; inner hall; two good sized bedrooms and a well-appointed fitted shower room. The property has the added benefit of generous garage with power and lighting and a good-sized loft space which could offer the option for conversion, subject to relevant permissions. To the front of the property is a generous garden space set behind a low wall and offering lawn, gravel bed and mixed flower and shrubbery beds. Alongside the garden is a driveway providing ample off-road parking and giving access to the garage. To the side and rear there are further garden areas, with patio, lawn and a good-sized green house. The property is well situated for Spondon village and its amenities including shops, schools and transport links together with excellent road links with the A52 and the M1 motorway. An early viewing is highly recommended.