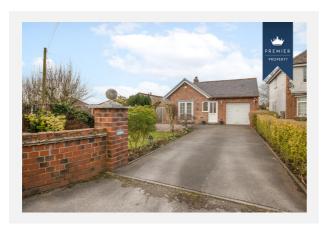

## Introduction Our Comments

- > Spacious & Versatile Detached Home
- > No Upward Chain
- > EPC Rating B, Standard Construction
- > Council Tax Band B, Freehold
- > Driveway & Garage

\*\* PREMIER PROPERTY \*\* This spacious, versatile and unique two-bedroom detached home stands in the sought-after area of Spondon and is close to both open countryside, parks and local amenities within the village. With the original property believed to date back to the late 1800's, it has now been extended to feature a generous lounge, separate dining room and a spacious fitted kitchen with additional utility space! Offered for sale with no upward chain, the property stands back from a small, shared roadway behind a generous garden space and benefits from uPVC double glazing and gas central heating. The accommodation in brief comprises: Entrance into the space and well-presented fitted kitchen which opens out to a useful utility space; generous lounge with feature fireplace and revealed brickwork; separate dining room with French doors opening to the beautiful garden space; inner hall; two good sized bedrooms and a well-appointed fitted shower room. The property has the added benefit of generous garage with power and lighting and a good-sized loft space which could offer the option for conversion, subject to relevant permissions. To the front of the property is a generous garden space set behind a low wall and offering lawn, gravel bed and mixed flower and shrubbery beds. Alongside the garden is a driveway providing ample off-road parking and giving access to the garage. To the side and rear there are further garden areas, with patio, lawn and a good-sized green house. The property is well situated for Spondon village and its amenities including shops, schools and transport links together with excellent road links with the A52 and the M1 motorway. An early viewing is highly recommended.

## Gallery **Photos**

## Gallery **Photos**

**KFB** - Key Facts For Buyers