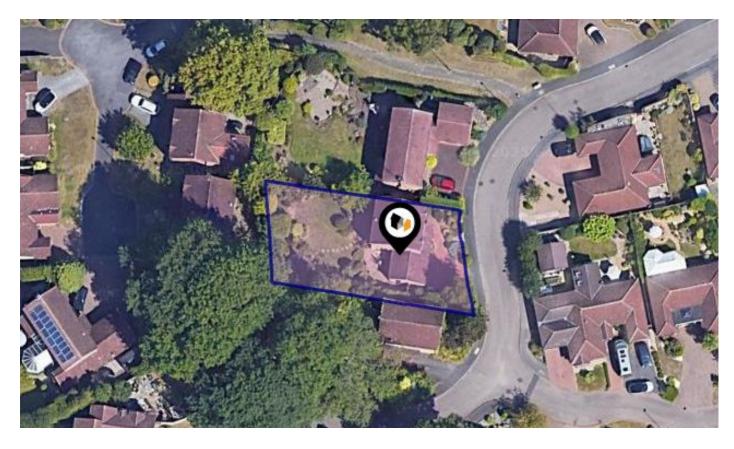

### FARNCOMBE LANE, OAKWOOD, DERBY, DE21

#### Property Description

A modern detached family home occupying an enviable position in a sought-after location. The generous accommodation has been particularly well-maintained and would be ideal for a growing family. The property is available with no upward chain and an early viewing is highly recommended! The accommodation is supplemented by a home security alarm system, uPVC double glazing, gas central heating, two reception rooms, four good size bedrooms, en-suite to master bedroom and family bathroom. There is a block paved driveway, double garage with remote control electric door and a mature and extensive rear garden. Farncombe lane is a sought after established cul-de-sac being well situated for Oakwood and its amenities together with country walks near by and is also well placed for three noted golf courses to include Breadsall Priory, Morley Hayes and Horsley Lodge country clubs. Viewing is recommended.

The property occupies a mature plot with gardens to both front and rear elevations, the front incorporates a double width block paved shaped driveway providing off-road parking and leads to a DOUBLE GARAGE 18' x 15'1" with electric remote control door, light and power. There is gated access to the side elevation leading to the mature and good size rear garden having a full width paved patio area with lawned area beyond having a selection of plants and shrubs. There is a summerhouse at the head of the garden.