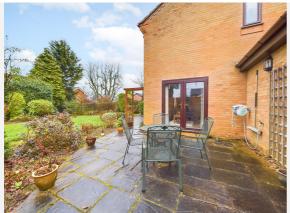

The property occupies a mature plot with gardens to both front and rear elevations, the front incorporates a double width block paved shaped driveway providing off-road parking and leads to a DOUBLE GARAGE 18' x 15'1" with electric remote control door, light and power. There is gated access to the side elevation leading to the mature and good size rear garden having a full width paved patio area with lawned area beyond having a selection of plants and shrubs. There is a summerhouse at the head of the garden.

# Gallery **Photos**

### Gallery **Photos**