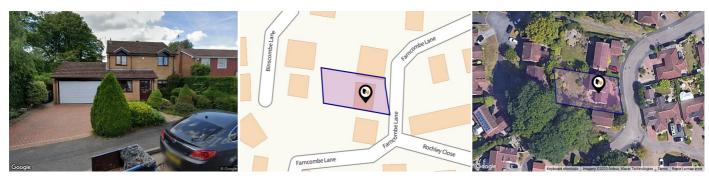

### FARNCOMBE LANE, OAKWOOD, DERBY, DE21

#### Property Description

A modern detached family home occupying an enviable position in a sought-after location. The generous accommodation has been particularly well-maintained and would be ideal for a growing family. The property is available with no upward chain and an early viewing is highly recommended! The accommodation is supplemented by a home security alarm system, uPVC double glazing, gas central heating, two reception rooms, four good size bedrooms, en-suite to master bedroom and family bathroom. There is a block paved driveway, double garage with remote control electric door and a mature and extensive rear garden. Farncombe lane is a sought after established cul-de-sac being well situated for Oakwood and its amenities together with country walks near by and is also well placed for three noted golf courses to include Breadsall Priory, Morley Hayes and Horsley Lodge country clubs. Viewing is recommended.