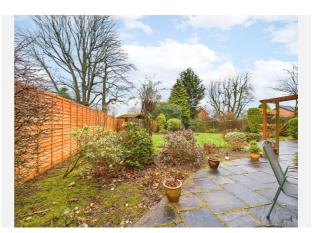

The property occupies a mature plot with gardens to both front and rear elevations, the front incorporates a double width block paved shaped driveway providing off-road parking and leads to a DOUBLE GARAGE 18' x 15'1" with electric remote control door, light and power. There is gated access to the side elevation leading to the mature and good size rear garden having a full width paved patio area with lawned area beyond having a selection of plants and shrubs. There is a summerhouse at the head of the garden.

# Gallery **Photos**

### Gallery **Photos**