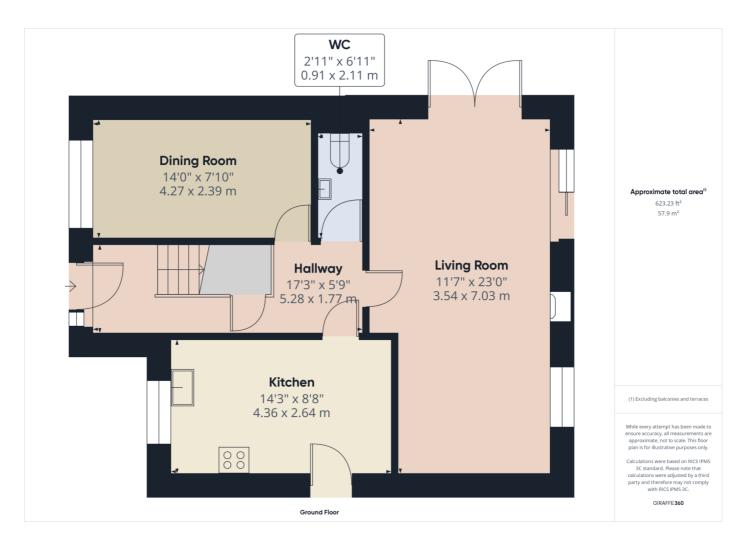

Room Measurement & Details Reception Hallway: Cloakroom/WC: Lounge: (23'0" x 11'1") 7.01 x 3.38 Fitted Breakfast Kitchen: (14'0" x 8'1") 4.27 x 2.46 Dining Room: (14'0" x 7'10") 4.27 x 2.39 First Floor Landing: Master Bedroom: (10'10" x 9'0")  $3.30 \times 2.74$ Double Bedroom Two: (9'10" x 10'0")  $3.00 \times 3.05$ Bedroom Three: (11'10" x 7'1")  $3.61 \times 2.16$ Bedroom Four: (10'0" x 8'0")  $3.05 \times 2.44$ Family Bathroom: (8'1" x 6'1") 2.46 x 1.85 Outside:

### Gallery **Floorplan**

### FARNCOMBE LANE, OAKWOOD, DERBY, DE21