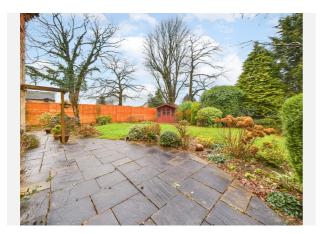

The property occupies a mature plot with gardens to both front and rear elevations, the front incorporates a double width block paved shaped driveway providing off-road parking and leads to a DOUBLE GARAGE 18' x 15'1" with electric remote control door, light and power. There is gated access to the side elevation leading to the mature and good size rear garden having a full width paved patio area with lawned area beyond having a selection of plants and shrubs. There is a summerhouse at the head of the garden.