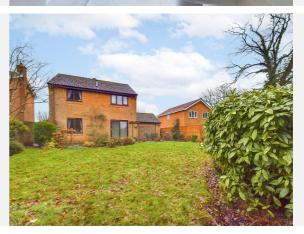

|         |          |
| Annual Estimate: | £2,107                                     |         |          |
| Title Number:    | DY157568                                   |         |          |

#### Local Area

| Local Authority:          | Derby city |
|---------------------------|------------|
| <b>Conservation Area:</b> | No         |
| Flood Risk:               |            |
| Rivers & Seas             | No Risk    |
| Surface Water             | Very Low   |
|                           |            |

#### **Estimated Broadband Speeds** (Standard - Superfast - Ultrafast)









mb/s

#### Mobile Coverage: (based on calls indoors)



Satellite/Fibre TV Availability:





# Gallery **Photos**





















### Gallery **Photos**































### Gallery **Floorplan**



### FARNCOMBE LANE, OAKWOOD, DERBY, DE21





### Gallery **Floorplan**



### FARNCOMBE LANE, OAKWOOD, DERBY, DE21





### Property EPC - Certificate



|       | Oakwood, DERBY, DE21   | Ene     | ergy rating |
|-------|------------------------|---------|-------------|
|       | Valid until 04.02.2035 |         |             |
| Score | Energy rating          | Current | Potential   |
| 92+   | Α                      |         |             |
| 81-91 | B                      |         | 84   B      |
| 69-80 | С                      | 72   C  |             |
| 55-68 | D                      |         |             |
| 39-54 | E                      |         |             |
| 21-38 | F                      |         |             |
| 1-20  | G