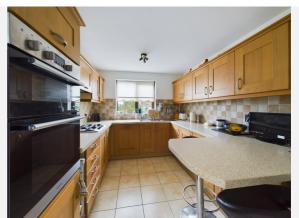

|
| Council Tax :    | Band D                                     |         |          |
| Annual Estimate: | £2,107                                     |         |          |
| Title Number:    | DY157568                                   |         |          |

#### Local Area

| Local Authority:          | Derby city |
|---------------------------|------------|
| <b>Conservation Area:</b> | No         |
| Flood Risk:               |            |
| Rivers & Seas             | No Risk    |
| Surface Water             | Very Low   |
|                           |            |

#### **Estimated Broadband Speeds** (Standard - Superfast - Ultrafast)









mb/s

#### Mobile Coverage: (based on calls indoors)



Satellite/Fibre TV Availability:





# Gallery **Photos**





















### Gallery **Photos**































### Gallery **Floorplan**



### FARNCOMBE LANE, OAKWOOD, DERBY, DE21





### Gallery **Floorplan**



### FARNCOMBE LANE, OAKWOOD, DERBY, DE21





### Property EPC - Certificate



|       | Oakwood, DERBY, DE21   | Ene     | ergy rating |
|-------|------------------------|---------|-------------|
|       | Valid until 04.02.2035 |         |             |
| Score | Energy rating          | Current | Potential   |
| 92+   | Α                      |         |             |
| 81-91 | B                      |         | 84   B      |
| 69-80 | С                      | 72   C  |             |
| 55-68 | D                      |         |             |
| 39-54 | E                      |         |             |
| 21-38 | F