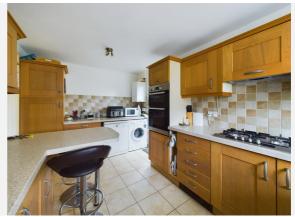

|
| Council Tax :    | Band D                                     |         |          |
| Annual Estimate: | £2,107                                     |         |          |
| Title Number:    | DY157568                                   |         |          |

#### Local Area

| Local Authority:          | Derby city |
|---------------------------|------------|
| <b>Conservation Area:</b> | No         |
| Flood Risk:               |            |
| Rivers & Seas             | No Risk    |
| Surface Water             | Very Low   |
|                           |            |

#### **Estimated Broadband Speeds** (Standard - Superfast - Ultrafast)









mb/s

#### Mobile Coverage: (based on calls indoors)



Satellite/Fibre TV Availability:





# Gallery **Photos**





















### Gallery **Photos**































### Gallery **Floorplan**



### FARNCOMBE LANE, OAKWOOD, DERBY, DE21





### Gallery **Floorplan**



### FARNCOMBE LANE, OAKWOOD, DERBY, DE21





### Property EPC - Certificate



|       | Oakwood, DERBY, DE21   | Ene     | ergy rating |
|-------|------------------------|---------|-------------|
|       | Valid until 04.02.2035 |         |             |
| Score | Energy rating          | Current | Potential   |
| 92+   | Α                      |         |             |
| 81-91 | B                      |         | 84   B      |
| 69-80 | С                      | 72   C  |             |
| 55-68 | D                      |         |             |
| 39-54 | E                      |         |             |
| 21-38 | F