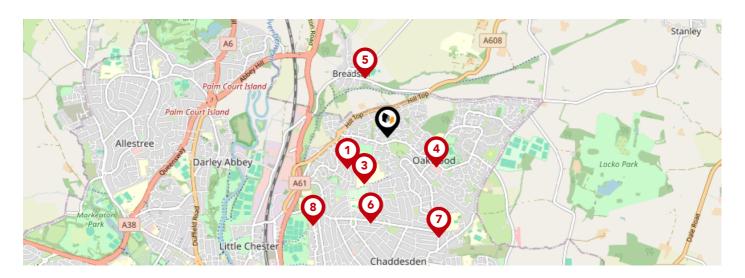

### Area **Schools**

|   |                                                                                                     | Nursery | Primary                                                                                                                                                                                                                                                                                                                                                                                                                                                                                                                                                                                                                                                                                                                                                                                                                                                                                                                                                                                                                                                                                                                                                                                                                                                                                                                                                                                                                                                                                                                                                                                                                                                                                                                                                                                                                                                                                                                                                                                                                                                                                                                             | Secondary | College | Private |
|---|-----------------------------------------------------------------------------------------------------|---------|-------------------------------------------------------------------------------------------------------------------------------------------------------------------------------------------------------------------------------------------------------------------------------------------------------------------------------------------------------------------------------------------------------------------------------------------------------------------------------------------------------------------------------------------------------------------------------------------------------------------------------------------------------------------------------------------------------------------------------------------------------------------------------------------------------------------------------------------------------------------------------------------------------------------------------------------------------------------------------------------------------------------------------------------------------------------------------------------------------------------------------------------------------------------------------------------------------------------------------------------------------------------------------------------------------------------------------------------------------------------------------------------------------------------------------------------------------------------------------------------------------------------------------------------------------------------------------------------------------------------------------------------------------------------------------------------------------------------------------------------------------------------------------------------------------------------------------------------------------------------------------------------------------------------------------------------------------------------------------------------------------------------------------------------------------------------------------------------------------------------------------------|-----------|---------|---------|
| • | <b>St Andrew's Academy</b><br>Ofsted Rating: Good   Pupils: 152   Distance:0.46                     |         |                                                                                                                                                                                                                                                                                                                                                                                                                                                                                                                                                                                                                                                                                                                                                                                                                                                                                                                                                                                                                                                                                                                                                                                                                                                                                                                                                                                                                                                                                                                                                                                                                                                                                                                                                                                                                                                                                                                                                                                                                                                                                                                                     |           |         |         |
| 2 | Breadsall Hill Top Primary School<br>Ofsted Rating: Good   Pupils: 428   Distance:0.46              |         |                                                                                                                                                                                                                                                                                                                                                                                                                                                                                                                                                                                                                                                                                                                                                                                                                                                                                                                                                                                                                                                                                                                                                                                                                                                                                                                                                                                                                                                                                                                                                                                                                                                                                                                                                                                                                                                                                                                                                                                                                                                                                                                                     |           |         |         |
| 3 | Da Vinci Academy<br>Ofsted Rating: Good   Pupils: 711   Distance:0.46                               |         |                                                                                                                                                                                                                                                                                                                                                                                                                                                                                                                                                                                                                                                                                                                                                                                                                                                                                                                                                                                                                                                                                                                                                                                                                                                                                                                                                                                                                                                                                                                                                                                                                                                                                                                                                                                                                                                                                                                                                                                                                                                                                                                                     |           |         |         |
| 4 | Parkview Primary School<br>Ofsted Rating: Good   Pupils: 231   Distance:0.51                        |         |                                                                                                                                                                                                                                                                                                                                                                                                                                                                                                                                                                                                                                                                                                                                                                                                                                                                                                                                                                                                                                                                                                                                                                                                                                                                                                                                                                                                                                                                                                                                                                                                                                                                                                                                                                                                                                                                                                                                                                                                                                                                                                                                     |           |         |         |
| 5 | Breadsall CofE VC Primary School<br>Ofsted Rating: Good   Pupils: 114   Distance:0.57               |         |                                                                                                                                                                                                                                                                                                                                                                                                                                                                                                                                                                                                                                                                                                                                                                                                                                                                                                                                                                                                                                                                                                                                                                                                                                                                                                                                                                                                                                                                                                                                                                                                                                                                                                                                                                                                                                                                                                                                                                                                                                                                                                                                     |           |         |         |
| 6 | <b>Roe Farm Primary School</b><br>Ofsted Rating: Requires improvement   Pupils: 393   Distance:0.79 |         | <ul> <li>Image: A start of the start of</li></ul> |           |         |         |
| Ø | Cavendish Close Infant School<br>Ofsted Rating: Good   Pupils: 265   Distance:1.01                  |         |                                                                                                                                                                                                                                                                                                                                                                                                                                                                                                                                                                                                                                                                                                                                                                                                                                                                                                                                                                                                                                                                                                                                                                                                                                                                                                                                                                                                                                                                                                                                                                                                                                                                                                                                                                                                                                                                                                                                                                                                                                                                                                                                     |           |         |         |
| 8 | <b>St Giles' Spencer Academy</b><br>Ofsted Rating: Outstanding   Pupils: 148   Distance:1.03        |         |                                                                                                                                                                                                                                                                                                                                                                                                                                                                                                                                                                                                                                                                                                                                                                                                                                                                                                                                                                                                                                                                                                                                                                                                                                                                                                                                                                                                                                                                                                                                                                                                                                                                                                                                                                                                                                                                                                                                                                                                                                                                                                                                     |           |         |         |

### Area **Schools**

|      |                                                                                                          | Nursery | Primary | Secondary    | College | Private |
|------|----------------------------------------------------------------------------------------------------------|---------|---------|--------------|---------|---------|
| 9    | Beaufort Community Primary School Ofsted Rating: Requires improvement   Pupils: 269   Distance:1.03      |         |         |              |         |         |
| 0    | Cavendish Close Junior Academy<br>Ofsted Rating: Good   Pupils: 323   Distance:1.14                      |         |         |              |         |         |
| 1    | Lees Brook Academy<br>Ofsted Rating: Good   Pupils: 1095   Distance:1.15                                 |         |         | $\checkmark$ |         |         |
| 12   | Derwent Primary School<br>Ofsted Rating: Good   Pupils: 317   Distance:1.39                              |         |         |              |         |         |
| 13   | St Alban's Catholic Voluntary Academy<br>Ofsted Rating: Good   Pupils: 345   Distance:1.41               |         |         |              |         |         |
| 14   | Old Vicarage School<br>Ofsted Rating: Not Rated   Pupils: 121   Distance:1.53                            |         |         |              |         |         |
| (15) | Chaddesden Park Primary School<br>Ofsted Rating: Requires improvement   Pupils: 262   Distance:1.54      |         |         |              |         |         |
| 16   | Walter Evans Church of England Aided Primary School<br>Ofsted Rating: Good   Pupils: 449   Distance:1.58 |         |         |              |         |         |