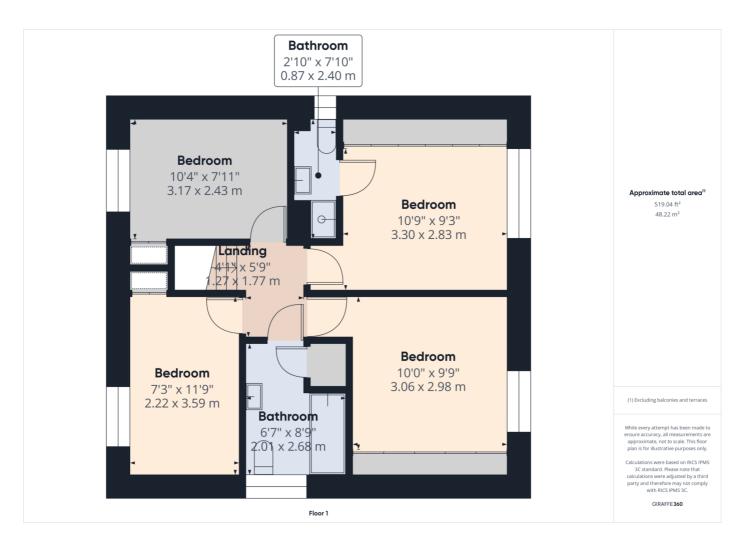

Room Measurement & Details Reception Hallway: Cloakroom/WC: Lounge: (23'0" x 11'1") 7.01 x 3.38 Fitted Breakfast Kitchen: (14'0" x 8'1") 4.27 x 2.46 Dining Room: (14'0" x 7'10") 4.27 x 2.39 First Floor Landing: Master Bedroom: (10'10" x 9'0")  $3.30 \times 2.74$ Double Bedroom Two: (9'10" x 10'0")  $3.00 \times 3.05$ Bedroom Three: (11'10" x 7'1")  $3.61 \times 2.16$ Bedroom Four: (10'0" x 8'0")  $3.05 \times 2.44$ Family Bathroom: (8'1" x 6'1") 2.46 x 1.85 Outside:

### Gallery **Floorplan**

### FARNCOMBE LANE, OAKWOOD, DERBY, DE21