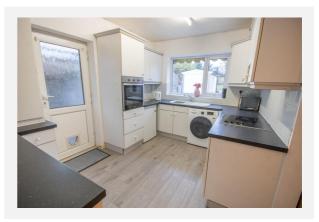

Room Measurement & Details

Side 'L' Shaped Reception Hallway:

Spacious Open Plan Lounge And Dining Area: (25'9" x 11'10") 7.85 x 3.61

Fitted Kitchen: (12'2" x 8'8") 3.71 x 2.64

Double Bedroom One: (11'9" x 11'9") 3.58 x 3.58