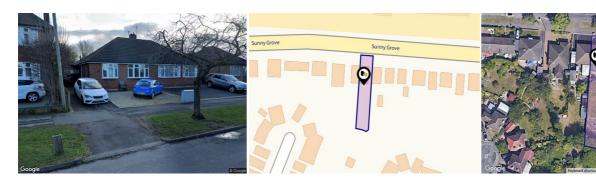

## KFB: Key Facts For Buyers

A Guide to This Property & the Local Area

Wednesday 11<sup>th</sup> December 2024

**SUNNY GROVE, CHADDESDEN, DERBY, DE21** 

#### Property Description

An early viewing is recommended of this two double-bedroom, semi-detached bungalow occupying a sought-after location and benefitting from an extension to the rear. The property has two good-sized reception areas, a refitted bathroom, driveway, carport and a garage! The accommodation is supplemented by gas fired central heating, UPVC double glazing and the accommodation is supplemented by gas fired central heating, UPVC double glazing and briefly comprises: 'L' shaped reception hallway, good size open plan lounge and dining area, fitted kitchen, two double bedrooms and refitted bathroom with a three piece suite. Outside, there is a garden to the front elevation arranged for ease of maintenance, driveway, carport and garage and there is a good size rear garden. Sunny Grove is well situated for local amenities including Cherry Tree school, Chaddesden Park, shops and transport links together with excellent road links for the A52, M1 motorway, A50 and Nottingham East Midlands Airport.