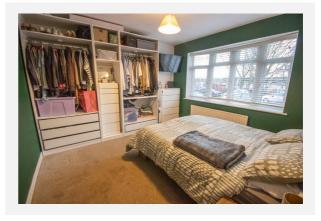

Room Measurement & Details

Side 'L' Shaped Reception Hallway:

Spacious Open Plan Lounge And Dining Area: (25'9" x 11'10") 7.85 x 3.61

Fitted Kitchen: (12'2" x 8'8") 3.71 x 2.64

Double Bedroom One: (11'9" x 11'9") 3.58 x 3.58