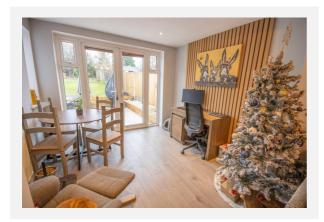

ccess to a GARAGE 15' x 8'1" with up and over door.

There is a good size rear garden being laid mainly to lawn with paved patio area.



### Property **Overview**





#### **Property**

Type: Semi-Detached

**Bedrooms:** 

Floor Area:  $764 \text{ ft}^2 / 71 \text{ m}^2$ 

Plot Area: 0.12 acres 1976-1982 Year Built: **Council Tax:** Band B **Annual Estimate:** £1,639 **Title Number:** DY89062

Freehold Tenure:

#### **Local Area**

**Local Authority:** Derby city **Conservation Area:** No

Flood Risk:

• Rivers & Seas No Risk Very Low

Surface Water

**Estimated Broadband Speeds** 

(Standard - Superfast - Ultrafast)

1000 13

mb/s mb/s



#### **Mobile Coverage:**

(based on calls indoors)













Satellite/Fibre TV Availability:



















## Gallery **Photos**



















# Gallery **Photos**













# Gallery **Floorplan**



### **SUNNY GROVE, CHADDESDEN, DERBY, DE21**



# Property **EPC - Certificate**



|       | Chaddesden, DE21       | Ene     | ergy rating |
|-------|------------------------|---------|-------------|
|       | Valid until 14.11.2031 |         |             |
| Score | Energy rating          | Current | Potential   |
| 92+   | A                      |         |             |
| 81-91 | В                      |         | 87   B      |
| 69-80 | C                      | 72   C  |             |
| 55-68 | D                      |         |             |
| 39-54 | E                      |         |             |
| 21-38 | F                      |         |             |
| 1-20  | G                      |         |