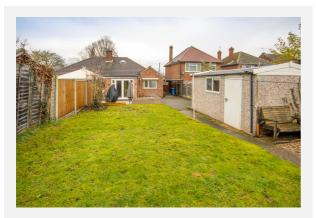

#### Outside:

There are gardens to both front and rear elevations, the front is arranged for ease of maintenance. A driveway provides off road parking and in-turn provides access to a carport with double doors and provides access to a GARAGE 15' x 8'1" with up and over door.

There is a good size rear garden being laid mainly to lawn with paved patio area.

## Gallery **Photos**

# Gallery **Photos**