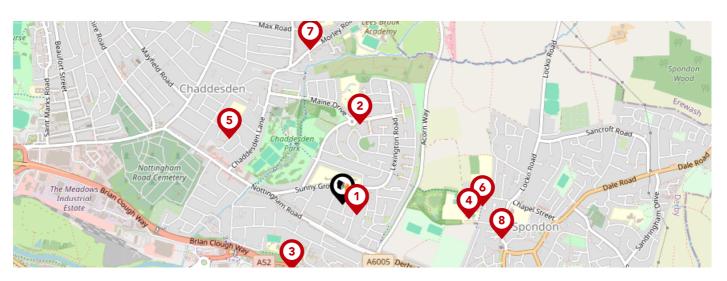

## Area **Schools**

|   |                                                                                                  | Nursery | Primary      | Secondary    | College | Private |
|---|--------------------------------------------------------------------------------------------------|---------|--------------|--------------|---------|---------|
| 1 | Cherry Tree Hill Primary School Ofsted Rating: Good   Pupils: 631   Distance:0.08                |         | $\checkmark$ |              |         |         |
| 2 | Chaddesden Park Primary School Ofsted Rating: Requires improvement   Pupils: 262   Distance:0.37 |         | lacksquare   |              |         |         |
| 3 | Meadow Farm Community Primary School Ofsted Rating: Good   Pupils: 164   Distance:0.37           |         | $\checkmark$ |              |         |         |
| 4 | West Park School Ofsted Rating: Good   Pupils: 1464   Distance: 0.57                             |         |              | $\checkmark$ |         |         |
| 5 | St Alban's Catholic Voluntary Academy Ofsted Rating: Good   Pupils: 345   Distance:0.58          |         | <b>▽</b>     |              |         |         |
| 6 | Springfield Primary School Ofsted Rating: Good   Pupils: 343   Distance:0.63                     |         | <b>V</b>     |              |         |         |
| 7 | Cavendish Close Junior Academy Ofsted Rating: Good   Pupils: 323   Distance:0.71                 |         | $\checkmark$ |              |         |         |
| 8 | St Werburgh's CofE Primary School Ofsted Rating: Good   Pupils: 298   Distance:0.73              |         | $\checkmark$ |              |         |         |