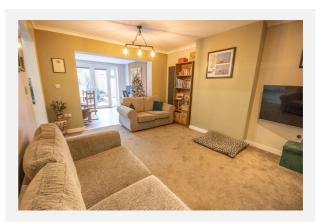

ides access to a GARAGE 15' x 8'1" with up and over door.

There is a good size rear garden being laid mainly to lawn with paved patio area.



### Property **Overview**





#### **Property**

Type: Semi-Detached

**Bedrooms:** 

Floor Area:  $764 \text{ ft}^2 / 71 \text{ m}^2$ 

Plot Area: 0.12 acres 1976-1982 Year Built: **Council Tax:** Band B **Annual Estimate:** £1,639 **Title Number:** DY89062

Freehold Tenure:

#### **Local Area**

**Local Authority:** Derby city **Conservation Area:** No

Flood Risk:

• Rivers & Seas No Risk Very Low

Surface Water

**Estimated Broadband Speeds** 

(Standard - Superfast - Ultrafast)

1000 13

mb/s mb/s



#### **Mobile Coverage:**

(based on calls indoors)













Satellite/Fibre TV Availability:



















## Gallery **Photos**



















# Gallery **Photos**













# Gallery **Floorplan**



### **SUNNY GROVE, CHADDESDEN, DERBY, DE21**



# Property **EPC - Certificate**



|       | Chaddesden, DE21       | Ene     | ergy rating |
|-------|------------------------|---------|-------------|
|       | Valid until 14.11.2031 |         |             |
| Score | Energy rating          | Current | Potential   |
| 92+   | A                      |         |             |
| 81-91 | В                      |         | 87   B      |
| 69-80 | C                      | 72   C  |             |
| 55-68 | D                      |         |             |
| 39-54 | E                      |         |             |
| 21-38 | F                      |         |             |
| 1-20  | G                      |         |