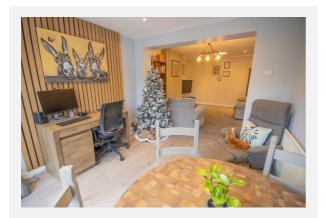

es access to a GARAGE 15' x 8'1" with up and over door.

There is a good size rear garden being laid mainly to lawn with paved patio area.



### Property **Overview**





#### **Property**

Type: Semi-Detached

**Bedrooms:** 

Floor Area:  $764 \text{ ft}^2 / 71 \text{ m}^2$ 

Plot Area: 0.12 acres 1976-1982 Year Built: **Council Tax:** Band B **Annual Estimate:** £1,639 **Title Number:** DY89062

Freehold Tenure:

#### **Local Area**

**Local Authority:** Derby city **Conservation Area:** No

Flood Risk:

• Rivers & Seas No Risk Very Low

Surface Water

**Estimated Broadband Speeds** 

(Standard - Superfast - Ultrafast)

1000 13

mb/s mb/s



#### **Mobile Coverage:**

(based on calls indoors)













Satellite/Fibre TV Availability:



















## Gallery **Photos**



















# Gallery **Photos**













# Gallery **Floorplan**



### **SUNNY GROVE, CHADDESDEN, DERBY, DE21**



# Property **EPC - Certificate**



|       | Chaddesden, DE21       | Ene     | ergy rating |
|-------|------------------------|---------|-------------|
|       | Valid until 14.11.2031 |         |             |
| Score | Energy rating          | Current | Potential   |
| 92+   | A                      |         |             |
| 81-91 | В                      |         | 87   B      |
| 69-80 | C                      | 72   C  |             |
| 55-68 | D                      |         |             |
| 39-54 | E                      |         |             |
| 21-38 | F                      |         |             |
| 1-20  | G                      |         |