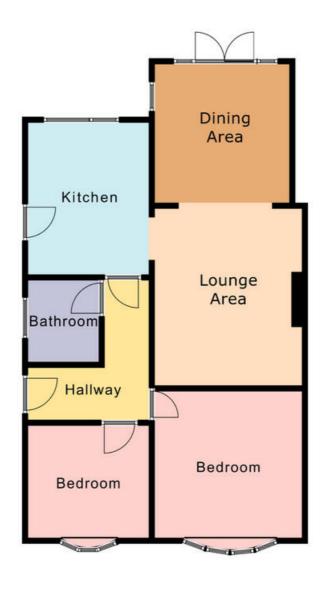

# Gallery **Floorplan**

Room Measurement & Details

Side 'L' Shaped Reception Hallway:

Spacious Open Plan Lounge And Dining Area: (25'9" x 11'10") 7.85 x 3.61

Fitted Kitchen: (12'2" x 8'8") 3.71 x 2.64

Double Bedroom One: (11'9" x 11'9") 3.58 x 3.58

Double Bedroom Two: (9'9" x 9'0") 2.97 x 2.74

Refitted Bathroom: (6'6" x 5'7") 1.98 x 1.70

#### Outside:

There are gardens to both front and rear elevations, the front is arranged for ease of maintenance. A driveway provides off road parking and in-turn provides access to a carport with double doors and provides access to a GARAGE 15' x 8'1" with up and over door.

There is a good size rear garden being laid mainly to lawn with paved patio area.