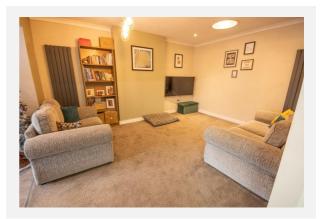

access to a GARAGE 15' x 8'1" with up and over door.

There is a good size rear garden being laid mainly to lawn with paved patio area.



### Property **Overview**





#### **Property**

Type: Semi-Detached

**Bedrooms:** 

Floor Area:  $764 \text{ ft}^2 / 71 \text{ m}^2$ 

Plot Area: 0.12 acres 1976-1982 Year Built: **Council Tax:** Band B **Annual Estimate:** £1,639 **Title Number:** DY89062

Freehold Tenure:

#### **Local Area**

**Local Authority:** Derby city **Conservation Area:** No

Flood Risk:

• Rivers & Seas No Risk Very Low

Surface Water

**Estimated Broadband Speeds** 

(Standard - Superfast - Ultrafast)

1000 13

mb/s mb/s



#### **Mobile Coverage:**

(based on calls indoors)













Satellite/Fibre TV Availability:



















## Gallery **Photos**



















# Gallery **Photos**













# Gallery **Floorplan**



### **SUNNY GROVE, CHADDESDEN, DERBY, DE21**



# Property **EPC - Certificate**



|       | Chaddesden, DE21       | Ene     | ergy rating |
|-------|------------------------|---------|-------------|
|       | Valid until 14.11.2031 |         |             |
| Score | Energy rating          | Current | Potential   |
| 92+   | A                      |         |             |
| 81-91 | В                      |         | 87   B      |
| 69-80 | C                      | 72   C  |             |
| 55-68 | D                      |         |             |
| 39-54 | E                      |         |             |
| 21-38 | F                      |         |             |
| 1-20  | G                      |         |