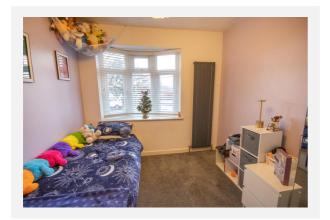

Double Bedroom Two: (9'9" x 9'0") 2.97 x 2.74

Refitted Bathroom: (6'6" x 5'7") 1.98 x 1.70