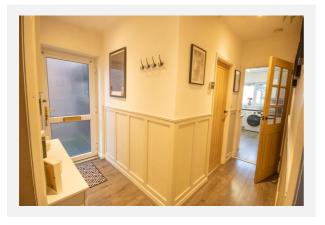

Room Measurement & Details

Side 'L' Shaped Reception Hallway:

Spacious Open Plan Lounge And Dining Area: (25'9" x 11'10") 7.85 x 3.61

Fitted Kitchen: (12'2" x 8'8") 3.71 x 2.64

Double Bedroom One: (11'9" x 11'9") 3.58 x 3.58