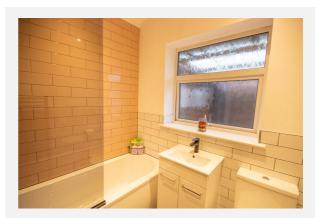

Double Bedroom Two: (9'9" x 9'0") 2.97 x 2.74

Refitted Bathroom: (6'6" x 5'7") 1.98 x 1.70

## Gallery **Photos**

# Gallery **Photos**