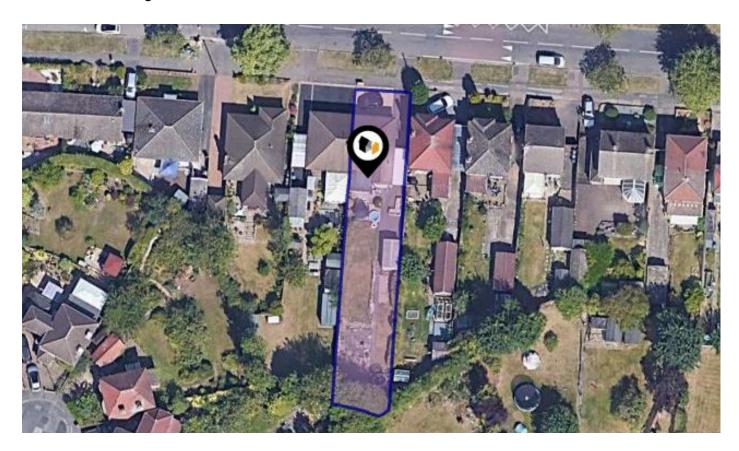

## KFB: Key Facts For Buyers

A Guide to This Property & the Local Area

Wednesday 11<sup>th</sup> December 2024

**SUNNY GROVE, CHADDESDEN, DERBY, DE21** 

#### Property Description

An early viewing is recommended of this two double-bedroom, semi-detached bungalow occupying a sought-after location and benefitting from an extension to the rear. The property has two good-sized reception areas, a refitted bathroom, driveway, carport and a garage! The accommodation is supplemented by gas fired central heating, UPVC double glazing and the accommodation is supplemented by gas fired central heating, UPVC double glazing and briefly comprises: 'L' shaped reception hallway, good size open plan lounge and dining area, fitted kitchen, two double bedrooms and refitted bathroom with a three piece suite. Outside, there is a garden to the front elevation arranged for ease of maintenance, driveway, carport and garage and there is a good size rear garden. Sunny Grove is well situated for local amenities including Cherry Tree school, Chaddesden Park, shops and transport links together with excellent road links for the A52, M1 motorway, A50 and Nottingham East Midlands Airport.