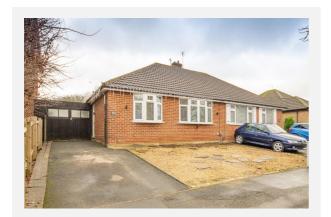

#### Property Description

An early viewing is recommended of this two double-bedroom, semi-detached bungalow occupying a sought-after location and benefitting from an extension to the rear. The property has two good-sized reception areas, a refitted bathroom, driveway, carport and a garage! The accommodation is supplemented by gas fired central heating, UPVC double glazing and the accommodation is supplemented by gas fired central heating, UPVC double glazing and briefly comprises: 'L' shaped reception hallway, good size open plan lounge and dining area, fitted kitchen, two double bedrooms and refitted bathroom with a three piece suite. Outside, there is a garden to the front elevation arranged for ease of maintenance, driveway, carport and garage and there is a good size rear garden. Sunny Grove is well situated for local amenities including Cherry Tree school, Chaddesden Park, shops and transport links together with excellent road links for the A52, M1 motorway, A50 and Nottingham East Midlands Airport.

#### Outside:

There are gardens to both front and rear elevations, the front is arranged for ease of maintenance. A driveway provides off road parking and in-turn provides access to a carport with double doors and provides access to a GARAGE 15' x 8'1" with up and over door.