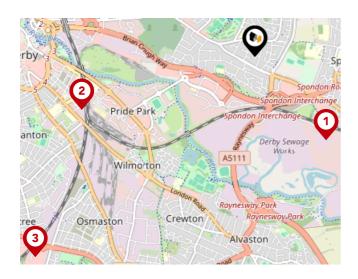

#### National Rail Stations

| Pin | Name                  | Distance   |
|-----|-----------------------|------------|
| •   | Spondon Rail Station  | 0.98 miles |
| 2   | Derby Rail Station    | 1.62 miles |
| 3   | Peartree Rail Station | 2.65 miles |

#### Airports/Helipads

| Pin | Name               | Distance    |
|-----|--------------------|-------------|
| •   | East Mids Airport  | 7.81 miles  |
| 2   | Baginton           | 38.45 miles |
| 3   | Birmingham Airport | 34.92 miles |
| 4   | Finningley         | 42.25 miles |