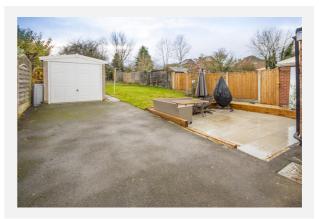

#### Outside:

There are gardens to both front and rear elevations, the front is arranged for ease of maintenance. A driveway provides off road parking and in-turn provides access to a carport with double doors and provides access to a GARAGE 15' x 8'1" with up and over door.

There is a good size rear garden being laid mainly to lawn with paved patio area.

## Gallery **Photos**

# Gallery **Photos**