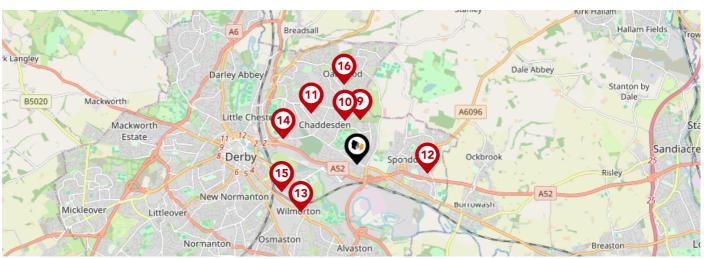

## Area **Schools**

|             |                                                                   | Nursery | Primary                   | Secondary                                                                                                                                                                                                                                                                                                                                                                                                                                                                                                                                                                                                                                                                                                                                                                                                                                                                                                                                                                                                                                                                                                                                                                                                                                                                                                                                                                                                                                                                                                                                                                                                                                                                                                                                                                                                                                                                                                                                                                                                                                                                                                                   | College | Private |
|-------------|-------------------------------------------------------------------|---------|---------------------------|-----------------------------------------------------------------------------------------------------------------------------------------------------------------------------------------------------------------------------------------------------------------------------------------------------------------------------------------------------------------------------------------------------------------------------------------------------------------------------------------------------------------------------------------------------------------------------------------------------------------------------------------------------------------------------------------------------------------------------------------------------------------------------------------------------------------------------------------------------------------------------------------------------------------------------------------------------------------------------------------------------------------------------------------------------------------------------------------------------------------------------------------------------------------------------------------------------------------------------------------------------------------------------------------------------------------------------------------------------------------------------------------------------------------------------------------------------------------------------------------------------------------------------------------------------------------------------------------------------------------------------------------------------------------------------------------------------------------------------------------------------------------------------------------------------------------------------------------------------------------------------------------------------------------------------------------------------------------------------------------------------------------------------------------------------------------------------------------------------------------------------|---------|---------|
| 9           | Lees Brook Academy                                                |         |                           | egthinspace =  egt |         |         |
| <u> </u>    | Ofsted Rating: Good   Pupils: 1095   Distance:0.81                |         |                           |                                                                                                                                                                                                                                                                                                                                                                                                                                                                                                                                                                                                                                                                                                                                                                                                                                                                                                                                                                                                                                                                                                                                                                                                                                                                                                                                                                                                                                                                                                                                                                                                                                                                                                                                                                                                                                                                                                                                                                                                                                                                                                                             |         |         |
| <u> </u>    | Cavendish Close Infant School                                     |         |                           |                                                                                                                                                                                                                                                                                                                                                                                                                                                                                                                                                                                                                                                                                                                                                                                                                                                                                                                                                                                                                                                                                                                                                                                                                                                                                                                                                                                                                                                                                                                                                                                                                                                                                                                                                                                                                                                                                                                                                                                                                                                                                                                             |         |         |
| <b>V</b>    | Ofsted Rating: Good   Pupils: 265   Distance:0.83                 |         |                           |                                                                                                                                                                                                                                                                                                                                                                                                                                                                                                                                                                                                                                                                                                                                                                                                                                                                                                                                                                                                                                                                                                                                                                                                                                                                                                                                                                                                                                                                                                                                                                                                                                                                                                                                                                                                                                                                                                                                                                                                                                                                                                                             |         |         |
| <u> </u>    | Roe Farm Primary School                                           |         | $\overline{\hspace{1cm}}$ |                                                                                                                                                                                                                                                                                                                                                                                                                                                                                                                                                                                                                                                                                                                                                                                                                                                                                                                                                                                                                                                                                                                                                                                                                                                                                                                                                                                                                                                                                                                                                                                                                                                                                                                                                                                                                                                                                                                                                                                                                                                                                                                             |         |         |
| <b>V</b>    | Ofsted Rating: Requires improvement   Pupils: 393   Distance:1.24 |         |                           |                                                                                                                                                                                                                                                                                                                                                                                                                                                                                                                                                                                                                                                                                                                                                                                                                                                                                                                                                                                                                                                                                                                                                                                                                                                                                                                                                                                                                                                                                                                                                                                                                                                                                                                                                                                                                                                                                                                                                                                                                                                                                                                             |         |         |
| 12          | Borrow Wood Primary School                                        |         |                           |                                                                                                                                                                                                                                                                                                                                                                                                                                                                                                                                                                                                                                                                                                                                                                                                                                                                                                                                                                                                                                                                                                                                                                                                                                                                                                                                                                                                                                                                                                                                                                                                                                                                                                                                                                                                                                                                                                                                                                                                                                                                                                                             |         |         |
|             | Ofsted Rating: Good   Pupils: 298   Distance:1.26                 |         |                           |                                                                                                                                                                                                                                                                                                                                                                                                                                                                                                                                                                                                                                                                                                                                                                                                                                                                                                                                                                                                                                                                                                                                                                                                                                                                                                                                                                                                                                                                                                                                                                                                                                                                                                                                                                                                                                                                                                                                                                                                                                                                                                                             |         |         |
| 13          | Derby Pride Academy                                               |         |                           |                                                                                                                                                                                                                                                                                                                                                                                                                                                                                                                                                                                                                                                                                                                                                                                                                                                                                                                                                                                                                                                                                                                                                                                                                                                                                                                                                                                                                                                                                                                                                                                                                                                                                                                                                                                                                                                                                                                                                                                                                                                                                                                             |         |         |
| <b>V</b>    | Ofsted Rating: Outstanding   Pupils: 1   Distance:1.31            |         |                           |                                                                                                                                                                                                                                                                                                                                                                                                                                                                                                                                                                                                                                                                                                                                                                                                                                                                                                                                                                                                                                                                                                                                                                                                                                                                                                                                                                                                                                                                                                                                                                                                                                                                                                                                                                                                                                                                                                                                                                                                                                                                                                                             |         |         |
| <u> </u>    | Derwent Primary School                                            |         | $\overline{}$             |                                                                                                                                                                                                                                                                                                                                                                                                                                                                                                                                                                                                                                                                                                                                                                                                                                                                                                                                                                                                                                                                                                                                                                                                                                                                                                                                                                                                                                                                                                                                                                                                                                                                                                                                                                                                                                                                                                                                                                                                                                                                                                                             |         |         |
| <b>Y</b>    | Ofsted Rating: Good   Pupils: 317   Distance:1.39                 |         |                           |                                                                                                                                                                                                                                                                                                                                                                                                                                                                                                                                                                                                                                                                                                                                                                                                                                                                                                                                                                                                                                                                                                                                                                                                                                                                                                                                                                                                                                                                                                                                                                                                                                                                                                                                                                                                                                                                                                                                                                                                                                                                                                                             |         |         |
| <b>(15)</b> | Derby College                                                     |         |                           |                                                                                                                                                                                                                                                                                                                                                                                                                                                                                                                                                                                                                                                                                                                                                                                                                                                                                                                                                                                                                                                                                                                                                                                                                                                                                                                                                                                                                                                                                                                                                                                                                                                                                                                                                                                                                                                                                                                                                                                                                                                                                                                             |         |         |
| <b>Y</b>    | Ofsted Rating: Good   Pupils:0   Distance:1.44                    |         |                           |                                                                                                                                                                                                                                                                                                                                                                                                                                                                                                                                                                                                                                                                                                                                                                                                                                                                                                                                                                                                                                                                                                                                                                                                                                                                                                                                                                                                                                                                                                                                                                                                                                                                                                                                                                                                                                                                                                                                                                                                                                                                                                                             |         |         |
| <u> </u>    | Parkview Primary School                                           |         |                           |                                                                                                                                                                                                                                                                                                                                                                                                                                                                                                                                                                                                                                                                                                                                                                                                                                                                                                                                                                                                                                                                                                                                                                                                                                                                                                                                                                                                                                                                                                                                                                                                                                                                                                                                                                                                                                                                                                                                                                                                                                                                                                                             |         |         |
| <b>4</b>    | Ofsted Rating: Good   Pupils: 231   Distance: 1.45                |         | $\checkmark$              |                                                                                                                                                                                                                                                                                                                                                                                                                                                                                                                                                                                                                                                                                                                                                                                                                                                                                                                                                                                                                                                                                                                                                                                                                                                                                                                                                                                                                                                                                                                                                                                                                                                                                                                                                                                                                                                                                                                                                                                                                                                                                                                             |         |         |