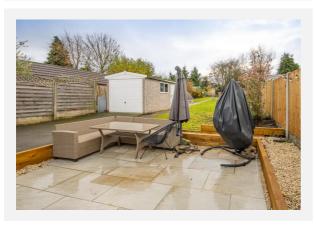

There is a good size rear garden being laid mainly to lawn with paved patio area.

## Gallery **Photos**

# Gallery **Photos**