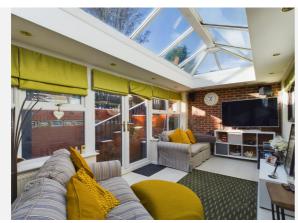

# Gallery **Photos**

Room Measurement & Details

Entrance Lobby:

Lounge: (14'5" x 11'2") 4.39 x 3.40

Fitted Dining Kitchen: (17'7" x 9'6") 5.36 x 2.90

Full Width Orangery (with access from the garden): (19'0" x 8'8") 5.79 x 2.64