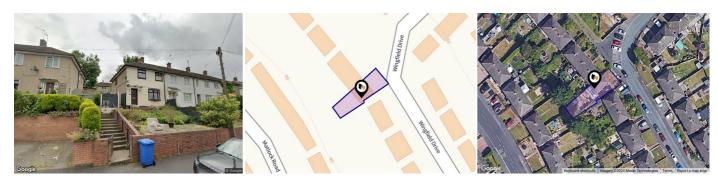

# WINGFIELD DRIVE, CHADDESDEN, DERBY, DE21

### Property Description

An early viewing is recommended of this three-bedroom home, set back from Wingfield Drive. With the added benefit of a feature, full-width Orangery to the rear this property would be ideal for a first time buyer or growing family!

The property benefits from gas fired central heating, UPVC double glazing and briefly comprises:- entrance lobby, lounge, spacious dining kitchen with cooker range included in the sale, and full width Orangery. To the first floor the landing provides access to boarded and carpeted loft space which houses a sofa and TV previously used as a gaming area, three bedrooms and modern bathroom with a three piece suite incorporating a roll top bath. Outside, there are gardens to both front and rear elevations. Wingfield Drive is well situated for Oakwood And Chaddesden respectively which offer a range of shops, schools and transport links together with excellent road links including the A52, M1 motorway, A50 and Nottingham East Midlands Airport.