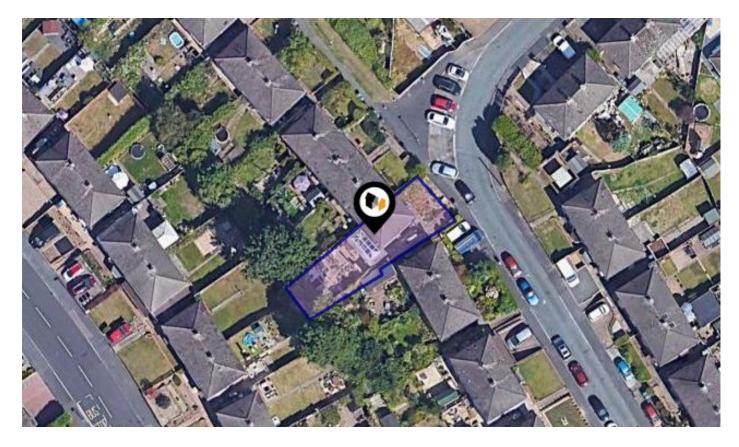

# WINGFIELD DRIVE, CHADDESDEN, DERBY, DE21

### Property Description

An early viewing is recommended of this three-bedroom home, set back from Wingfield Drive. With the added benefit of a feature, full-width Orangery to the rear this property would be ideal for a first time buyer or growing family!

The property benefits from gas fired central heating, UPVC double glazing and briefly comprises:- entrance lobby, lounge, spacious dining kitchen with cooker range included in the sale, and full width Orangery. To the first floor the landing provides access to boarded and carpeted loft space which houses a sofa and TV previously used as a gaming area, three bedrooms and modern bathroom with a three piece suite incorporating a roll top bath. Outside, there are gardens to both front and rear elevations. Wingfield Drive is well situated for Oakwood And Chaddesden respectively which offer a range of shops, schools and transport links together with excellent road links including the A52, M1 motorway, A50 and Nottingham East Midlands Airport.

### Outside:

There are gardens to both front and rear elevations. There is gated access to the side elevation and provides access to an enclosed rear garden having decked and patio areas and garden shed with power and consumer unit.