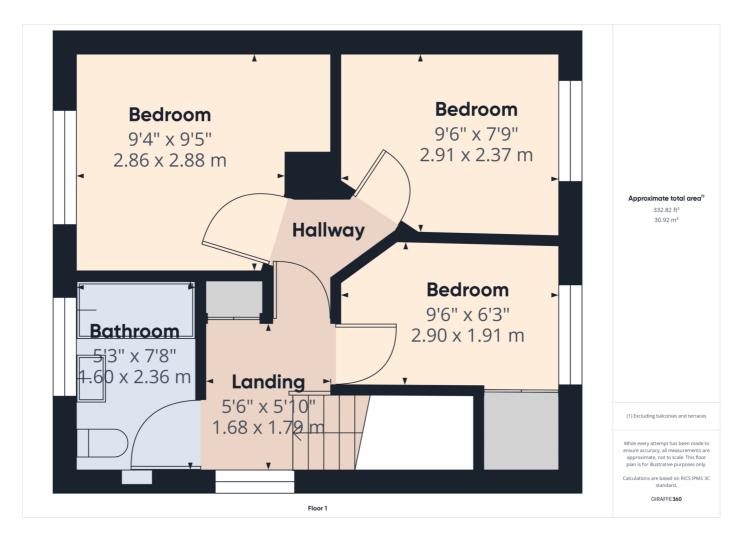

First Floor Landing:

Double Bedroom One: (9'4" x 9'5") 2.84 x 2.87

Double Bedroom Two: (9'6" x 7'9") 2.90 x 2.36

Bedroom Three: (9'6" x 6'3") 2.90 x 1.90

Modern Bathroom: (7'8" x 5'3") 2.34 x 1.60