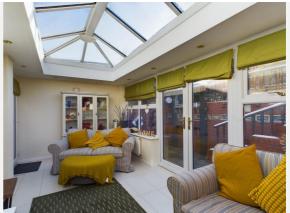

# Gallery **Photos**

Room Measurement & Details

Entrance Lobby:

Lounge: (14'5" x 11'2") 4.39 x 3.40

Fitted Dining Kitchen: (17'7" x 9'6") 5.36 x 2.90

Full Width Orangery (with access from the garden): (19'0" x 8'8") 5.79 x 2.64