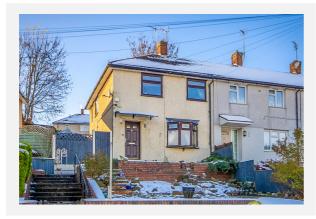

### Property Description

An early viewing is recommended of this three-bedroom home, set back from Wingfield Drive. With the added benefit of a feature, full-width Orangery to the rear this property would be ideal for a first time buyer or growing family!

The property benefits from gas fired central heating, UPVC double glazing and briefly comprises:- entrance lobby, lounge, spacious dining kitchen with cooker range included in the sale, and full width Orangery. To the first floor the landing provides access to boarded and carpeted loft space which houses a sofa and TV previously used as a gaming area, three bedrooms and modern bathroom with a three piece suite incorporating a roll top bath. Outside, there are gardens to both front and rear elevations. Wingfield Drive is well situated for Oakwood And Chaddesden respectively which offer a range of shops, schools and transport links together with excellent road links including the A52, M1 motorway, A50 and Nottingham East Midlands Airport.