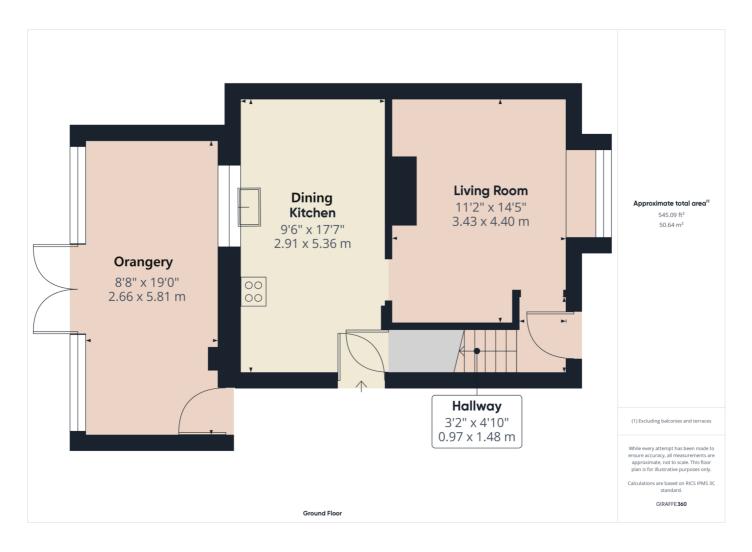

# Gallery **Floorplan**

# Gallery Floorplan

Room Measurement & Details

Entrance Lobby:

Lounge: (14'5" x 11'2") 4.39 x 3.40

Fitted Dining Kitchen: (17'7" x 9'6") 5.36 x 2.90

Full Width Orangery (with access from the garden): (19'0" x 8'8") 5.79 x 2.64

First Floor Landing:

Double Bedroom One: (9'4" x 9'5") 2.84 x 2.87

Double Bedroom Two: (9'6" x 7'9") 2.90 x 2.36

Bedroom Three: (9'6" x 6'3") 2.90 x 1.90

Modern Bathroom: (7'8" x 5'3") 2.34 x 1.60

### Outside:

There are gardens to both front and rear elevations. There is gated access to the side elevation and provides access to an enclosed rear garden having decked and patio areas and garden shed with power and consumer unit.