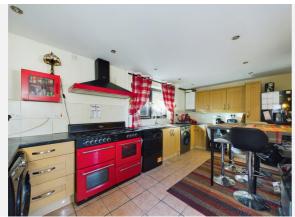

Room Measurement & Details

Entrance Lobby:

Lounge: (14'5" x 11'2") 4.39 x 3.40

Fitted Dining Kitchen: (17'7" x 9'6") 5.36 x 2.90

Full Width Orangery (with access from the garden): (19'0" x 8'8") 5.79 x 2.64