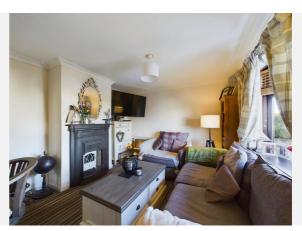

# Gallery **Photos**

Room Measurement & Details

Entrance Lobby:

Lounge: (14'5" x 11'2") 4.39 x 3.40

Fitted Dining Kitchen: (17'7" x 9'6") 5.36 x 2.90

Full Width Orangery (with access from the garden): (19'0" x 8'8") 5.79 x 2.64