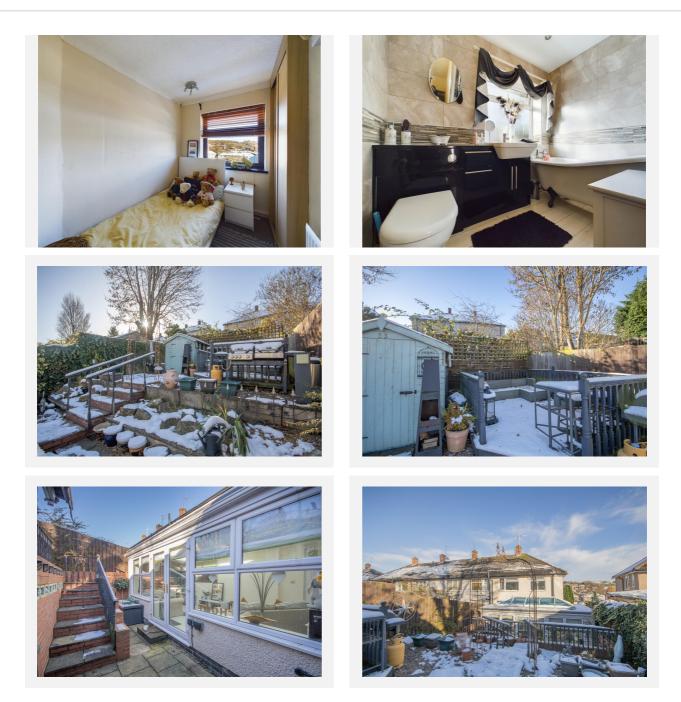

ty **Overview**





### Property

| Туре:            | Terraced   | Tenure: | Freehold |  |
|------------------|------------|---------|----------|--|
| Bedrooms:        | 3          |         |          |  |
| Plot Area:       | 0.06 acres |         |          |  |
| Council Tax :    | Band A     |         |          |  |
| Annual Estimate: | £1,405     |         |          |  |
| Title Number:    | DY197223   |         |          |  |

### Local Area

| Derby city |  |
|------------|--|
| No         |  |
|            |  |
| No Risk    |  |
| Very Low   |  |
|            |  |

### **Estimated Broadband Speeds** (Standard - Superfast - Ultrafast)









(based on calls indoors)



### Satellite/Fibre TV Availability:





# Gallery **Photos**





















# Gallery **Photos**







# Gallery **Floorplan**



# WINGFIELD DRIVE, CHADDESDEN, DERBY, DE21





# Gallery Floorplan



# WINGFIELD DRIVE, CHADDESDEN, DERBY, DE21





# Area **Schools**



| Reserve<br>Dey<br>A608<br>Scatto B<br>Old Maga<br>B<br>Old Maga | 6 Bishop's Drive |