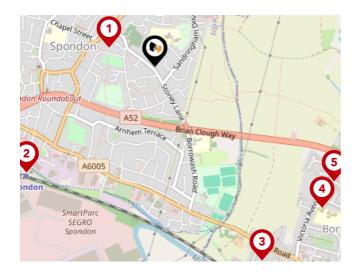

### Area **Schools**

| Norturona sunny Grove<br>Baugh May<br>A52<br>A6005 Derby Rove<br>Spondon Interchange<br>Rolls-Royce<br>A511<br>Derby Sewage<br>Works | chapel Street<br>Spondon<br>oundabout<br>Acons<br>A6005 | Road<br>and university<br>of the second sec |              | <b>2</b>  | OCKP    | arook<br>Brian Clough |
|--------------------------------------------------------------------------------------------------------------------------------------|---------------------------------------------------------|--------------------------------------------------------------------------------------------------------------------------------------------------------------------------------------------------------------------------------------------------------------------------------------------------------------------------------------------------------------------------------------------------------------------------------------------------------------------------------------------------------------------------------------------------------------------------------------------------------------------------------------------------------------------------------------------------------------------------------------------------------------------------------------------------------------------------------------------------------------------------------------------------------------------------------------------------------------------------------------------------------------------------------------------------------------------------------------------------------------------------------------------------------------------------------------------------------------------------------------------------------------------------------------------------------------------------------------------------------------------------------------------------------------------------------------------------------------------------------------------------------------------------------------------------------------------------------------------------------------------------------------------------------------------------------------------------------------------------------------------------------------------------------------------------------------------------------------------------------------------------------------------------------------------------------------------------------------------------------------------------------------------------------------------------------------------------------------------------------------------------------------|--------------|-----------|---------|-----------------------|
|                                                                                                                                      |                                                         | Nursery                                                                                                                                                                                                                                                                                                                                                                                                                                                                                                                                                                                                                                                                                                                                                                                                                                                                                                                                                                                                                                                                                                                                                                                                                                                                                                                                                                                                                                                                                                                                                                                                                                                                                                                                                                                                                                                                                                                                                                                                                                                                                                                              | Primary      | Secondary | College | Private               |
| Ofsted Rating: Good   Pupils: 298   Distance:0.05                                                                                    |                                                         |                                                                                                                                                                                                                                                                                                                                                                                                                                                                                                                                                                                                                                                                                                                                                                                                                                                                                                                                                                                                                                                                                                                                                                                                                                                                                                                                                                                                                                                                                                                                                                                                                                                                                                                                                                                                                                                                                                                                                                                                                                                                                                                                      | $\checkmark$ |           |         |                       |
| 2 St Werburgh's CofE Primary School                                                                                                  |                                                         |                                                                                                                                                                                                                                                                                                                                                                                                                                                                                                                                                                                                                                                                                                                                                                                                                                                                                                                                                                                                                                                                                                                                                                                                                                                                                                                                                                                                                                                                                                                                                                                                                                                                                                                                                                                                                                                                                                                                                                                                                                                                                                                                      |              |           |         |                       |
| Ofsted Rating: Good   Pupils: 298   Distance:0.52                                                                                    |                                                         |                                                                                                                                                                                                                                                                                                                                                                                                                                                                                                                                                                                                                                                                                                                                                                                                                                                                                                                                                                                                                                                                                                                                                                                                                                                                                                                                                                                                                                                                                                                                                                                                                                                                                                                                                                                                                                                                                                                                                                                                                                                                                                                                      |              |           |         |                       |
| Asterdale Primary School Ofsted Rating: Requires improvement   Pupils: 224   I                                                       | Distance:0.6                                            |                                                                                                                                                                                                                                                                                                                                                                                                                                                                                                                                                                                                                                                                                                                                                                                                                                                                                                                                                                                                                                                                                                                                                                                                                                                                                                                                                                                                                                                                                                                                                                                                                                                                                                                                                                                                                                                                                                                                                                                                                                                                                                                                      |              |           |         |                       |
| Springfield Primary School Ofsted Rating: Good   Pupils: 343   Distance:0.63                                                         |                                                         |                                                                                                                                                                                                                                                                                                                                                                                                                                                                                                                                                                                                                                                                                                                                                                                                                                                                                                                                                                                                                                                                                                                                                                                                                                                                                                                                                                                                                                                                                                                                                                                                                                                                                                                                                                                                                                                                                                                                                                                                                                                                                                                                      |              |           |         |                       |
| West Park School Ofsted Rating: Good   Pupils: 1464   Distance:0.67                                                                  |                                                         |                                                                                                                                                                                                                                                                                                                                                                                                                                                                                                                                                                                                                                                                                                                                                                                                                                                                                                                                                                                                                                                                                                                                                                                                                                                                                                                                                                                                                                                                                                                                                                                                                                                                                                                                                                                                                                                                                                                                                                                                                                                                                                                                      |              |           |         |                       |
| Ashbrook Infant School Ofsted Rating: Requires improvement   Pupils: 146   [                                                         | Distance:0.99                                           |                                                                                                                                                                                                                                                                                                                                                                                                                                                                                                                                                                                                                                                                                                                                                                                                                                                                                                                                                                                                                                                                                                                                                                                                                                                                                                                                                                                                                                                                                                                                                                                                                                                                                                                                                                                                                                                                                                                                                                                                                                                                                                                                      | $\checkmark$ |           |         |                       |
| Ashbrook Junior School       Ofsted Rating: Good   Pupils: 173   Distance:0.99                                                       |                                                         |                                                                                                                                                                                                                                                                                                                                                                                                                                                                                                                                                                                                                                                                                                                                                                                                                                                                                                                                                                                                                                                                                                                                                                                                                                                                                                                                                                                                                                                                                                                                                                                                                                                                                                                                                                                                                                                                                                                                                                                                                                                                                                                                      |              |           |         |                       |
| Cherry Tree Hill Primary School Ofsted Rating: Good   Pupils: 631   Distance:1.17                                                    |                                                         |                                                                                                                                                                                                                                                                                                                                                                                                                                                                                                                                                                                                                                                                                                                                                                                                                                                                                                                                                                                                                                                                                                                                                                                                                                                                                                                                                                                                                                                                                                                                                                                                                                                                                                                                                                                                                                                                                                                                                                                                                                                                                                                                      | $\checkmark$ |           |         |                       |