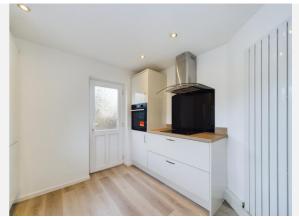

#### Property Description

\*\* PREMIER PROPERTY \*\* Located in the sought-after area of Spondon within a cul-de-sac and offering far reaching views from the first-floor, this spacious and well-presented, fully modernised semi-detached home offers a generous lounge diner, a modern fitted kitchen with integrated appliances and a fitted, ground-floor shower room. With two first-floor bedrooms and an additional first-floor W/C, a viewing is essential! Benefitting from uPVC double glazing and gas central heating, the accommodation in brief comprises: Entrance Hall with feature laminate flooring; spacious open plan lounge diner with French doors to the rear garden and beautiful picture window; modern and well-appointed fitted kitchen with a range of integrated appliances; ground floor shower room; first floor landing with built in storage; two good sized first floor bedrooms and a fitted first floor W.C with hand wash basin. To the front of the property is a generous fore garden with patio seating area and ample driveway providing off road parking and having gated access to the rear and the detached garage. To the rear is an enclosed garden with patio seating area, lawn and mixed flower and shrubbery beds.

### Gallery **Photos**