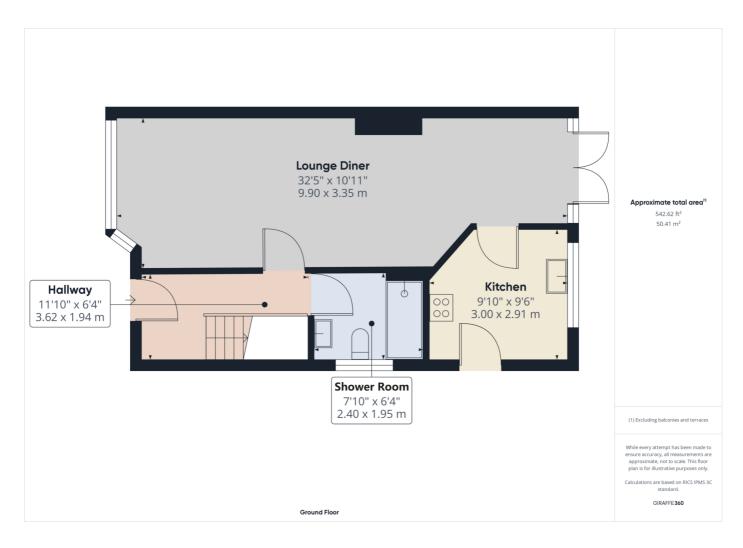

### Gallery Floorplan

### CLOVER CLOSE, SPONDON, DERBY, DE21

Room Measurement & Details

Entrance Hall: (11'10" x 6'4") 3.61 x 1.93

Lounge Diner: (32'5" x 10'11") 9.88 x 3.33

Fitted Kitchen: (9'10" x 9'6") 3.00 x 2.90

Shower Room: (7'10" x 6'4") 2.39 x 1.93

First Floor Landing: (5'10" x 6'5") 1.78 x 1.96

#### Outside:

To the front of the property is a generous fore garden with patio seating area and ample driveway providing off-road parking and having gated access to the rear and the detached garage. To the rear is an enclosed garden with patio seating area, lawn and mixed flower and shrubbery beds.