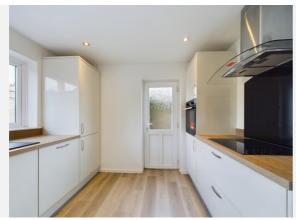

#### Property Description

\*\* PREMIER PROPERTY \*\* Located in the sought-after area of Spondon within a cul-de-sac and offering far reaching views from the first-floor, this spacious and well-presented, fully modernised semi-detached home offers a generous lounge diner, a modern fitted kitchen with integrated appliances and a fitted, ground-floor shower room. With two first-floor bedrooms and an additional first-floor W/C, a viewing is essential! Benefitting from uPVC double glazing and gas central heating, the accommodation in brief comprises: Entrance Hall with feature laminate flooring; spacious open plan lounge diner with French doors to the rear garden and beautiful picture window; modern and well-appointed fitted kitchen with a range of integrated appliances; ground floor shower room; first floor landing with built in storage; two good sized first floor bedrooms and a fitted first floor W.C with hand wash basin. To the front of the property is a generous fore garden with patio seating area and ample driveway providing off road parking and having gated access to the rear and the detached garage. To the rear is an enclosed garden with patio seating area, lawn and mixed flower and shrubbery beds.

Room Measurement & Details

Entrance Hall: (11'10" x 6'4") 3.61 x 1.93

Lounge Diner: (32'5" x 10'11") 9.88 x 3.33

Fitted Kitchen: (9'10" x 9'6") 3.00 x 2.90

Shower Room: (7'10" x 6'4") 2.39 x 1.93

First Floor Landing: (5'10" x 6'5") 1.78 x 1.96