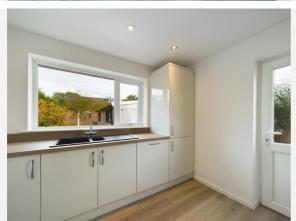

#### Property Description

\*\* PREMIER PROPERTY \*\* Located in the sought-after area of Spondon within a cul-de-sac and offering far reaching views from the first-floor, this spacious and well-presented, fully modernised semi-detached home offers a generous lounge diner, a modern fitted kitchen with integrated appliances and a fitted, ground-floor shower room. With two first-floor bedrooms and an additional first-floor W/C, a viewing is essential! Benefitting from uPVC double glazing and gas central heating, the accommodation in brief comprises: Entrance Hall with feature laminate flooring; spacious open plan lounge diner with French doors to the rear garden and beautiful picture window; modern and well-appointed fitted kitchen with a range of integrated appliances; ground floor shower room; first floor landing with built in storage; two good sized first floor bedrooms and a fitted first floor W.C with hand wash basin. To the front of the property is a generous fore garden with patio seating area and ample driveway providing off road parking and having gated access to the rear and the detached garage. To the rear is an enclosed garden with patio seating area, lawn and mixed flower and shrubbery beds.

### Gallery **Photos**

### Gallery **Photos**

**KFB** - Key Facts For Buyers