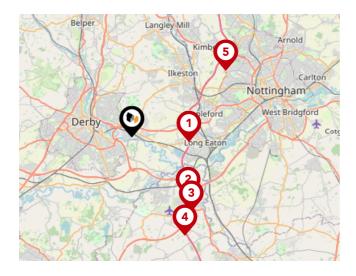

### Area **Schools**

| A TAK    | Mackworth<br>Estate<br>B Derby<br>6 = 5 4<br>New Normanton                                            | Dala<br>5096<br>Ock 9<br>rowash<br>Ambaston | Abbey<br>A52<br>Draycott | Stanton I<br>Dale<br>Risley<br>Breaston | St.<br>Sandiacre<br>25 | apleford<br>e<br>To<br>ong Eaton |
|----------|-------------------------------------------------------------------------------------------------------|---------------------------------------------|--------------------------|-----------------------------------------|------------------------|----------------------------------|
|          |                                                                                                       | Nursery                                     | Primary                  | Secondary                               | College                | Private                          |
| <b>?</b> | <b>Redhill Primary School</b><br>Ofsted Rating: Outstanding   Pupils: 216   Distance:1.21             |                                             |                          |                                         |                        |                                  |
| 10       | Chaddesden Park Primary School<br>Ofsted Rating: Requires improvement   Pupils: 262   Distance:1.27   |                                             |                          |                                         |                        |                                  |
|          | Meadow Farm Community Primary School<br>Ofsted Rating: Good   Pupils: 164   Distance:1.46             |                                             |                          |                                         |                        |                                  |
| 12       | Lees Brook Academy<br>Ofsted Rating: Good   Pupils: 1095   Distance:1.54                              |                                             |                          |                                         |                        |                                  |
| 13       | Cavendish Close Junior Academy<br>Ofsted Rating: Good   Pupils: 323   Distance:1.63                   |                                             |                          |                                         |                        |                                  |
| 14       | Cavendish Close Infant School<br>Ofsted Rating: Good   Pupils: 265   Distance:1.75                    |                                             |                          |                                         |                        |                                  |
| 15       | <b>St Alban's Catholic Voluntary Academy</b><br>Ofsted Rating: Good   Pupils: 345   Distance:1.8      |                                             |                          |                                         |                        |                                  |
| 10       | <b>St John Fisher Catholic Voluntary Academy</b><br>Ofsted Rating: Good   Pupils: 195   Distance:1.85 |                                             |                          |                                         |                        |                                  |