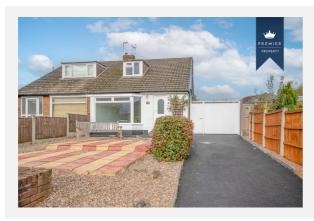

#### Property Description

\*\* PREMIER PROPERTY \*\* Located in the sought-after area of Spondon within a cul-de-sac and offering far reaching views from the first-floor, this spacious and well-presented, fully modernised semi-detached home offers a generous lounge diner, a modern fitted kitchen with integrated appliances and a fitted, ground-floor shower room. With two first-floor bedrooms and an additional first-floor W/C, a viewing is essential! Benefitting from uPVC double glazing and gas central heating, the accommodation in brief comprises: Entrance Hall with feature laminate flooring; spacious open plan lounge diner with French doors to the rear garden and beautiful picture window; modern and well-appointed fitted kitchen with a range of integrated appliances; ground floor shower room; first floor landing with built in storage; two good sized first floor bedrooms and a fitted first floor W.C with hand wash basin. To the front of the property is a generous fore garden with patio seating area and ample driveway providing off road parking and having gated access to the rear and the detached garage. To the rear is an enclosed garden with patio seating area, lawn and mixed flower and shrubbery beds.

#### Outside:

To the front of the property is a generous fore garden with patio seating area and ample driveway providing off-road parking and having gated access to the rear and the detached garage. To the rear is an enclosed garden with patio seating area, lawn and mixed flower and shrubbery beds.