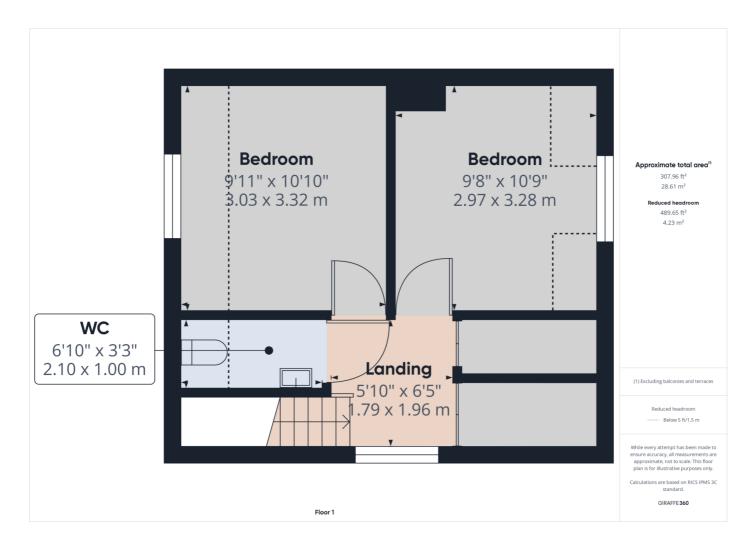

### Gallery Floorplan

### CLOVER CLOSE, SPONDON, DERBY, DE21

Bedroom One: (10'10" x 9'11") 3.30 x 3.02

Bedroom Two: (10'9" x 9'8") 3.28 x 2.95

W.C: (6'10" x 3'3") 2.08 x 0.99