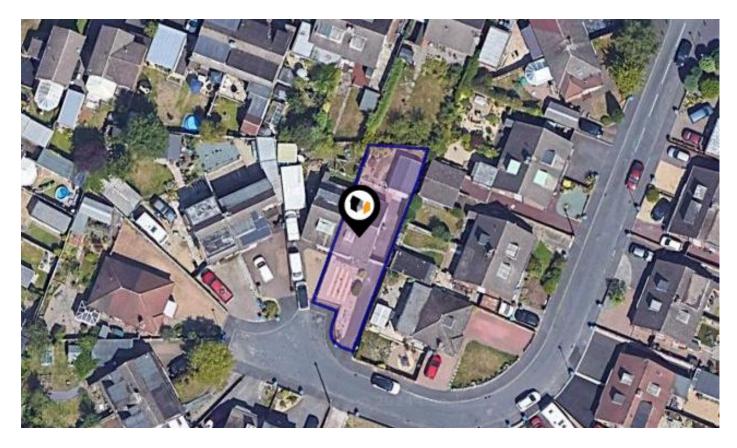

#### **CLOVER CLOSE, SPONDON, DERBY, DE21**

#### Property Description

\*\* PREMIER PROPERTY \*\* Located in the sought-after area of Spondon within a cul-de-sac and offering far reaching views from the first-floor, this spacious and well-presented, fully modernised semi-detached home offers a generous lounge diner, a modern fitted kitchen with integrated appliances and a fitted, ground-floor shower room. With two first-floor bedrooms and an additional first-floor W/C, a viewing is essential! Benefitting from uPVC double glazing and gas central heating, the accommodation in brief comprises: Entrance Hall with feature laminate flooring; spacious open plan lounge diner with French doors to the rear garden and beautiful picture window; modern and well-appointed fitted kitchen with a range of integrated appliances; ground floor shower room; first floor landing with built in storage; two good sized first floor bedrooms and a fitted first floor W.C with hand wash basin. To the front of the property is a generous fore garden with patio seating area and ample driveway providing off road parking and having gated access to the rear and the detached garage. To the rear is an enclosed garden with patio seating area, lawn and mixed flower and shrubbery beds.