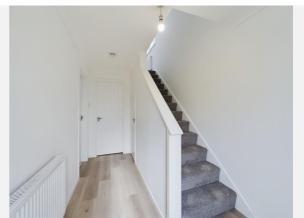

#### Property Description

\*\* PREMIER PROPERTY \*\* Located in the sought-after area of Spondon within a cul-de-sac and offering far reaching views from the first-floor, this spacious and well-presented, fully modernised semi-detached home offers a generous lounge diner, a modern fitted kitchen with integrated appliances and a fitted, ground-floor shower room. With two first-floor bedrooms and an additional first-floor W/C, a viewing is essential! Benefitting from uPVC double glazing and gas central heating, the accommodation in brief comprises: Entrance Hall with feature laminate flooring; spacious open plan lounge diner with French doors to the rear garden and beautiful picture window; modern and well-appointed fitted kitchen with a range of integrated appliances; ground floor shower room; first floor landing with built in storage; two good sized first floor bedrooms and a fitted first floor W.C with hand wash basin. To the front of the property is a generous fore garden with patio seating area and ample driveway providing off road parking and having gated access to the rear and the detached garage. To the rear is an enclosed garden with patio seating area, lawn and mixed flower and shrubbery beds.

Room Measurement & Details

Entrance Hall: (11'10" x 6'4") 3.61 x 1.93

Lounge Diner: (32'5" x 10'11") 9.88 x 3.33

Fitted Kitchen: (9'10" x 9'6") 3.00 x 2.90

Shower Room: (7'10" x 6'4") 2.39 x 1.93

First Floor Landing: (5'10" x 6'5") 1.78 x 1.96