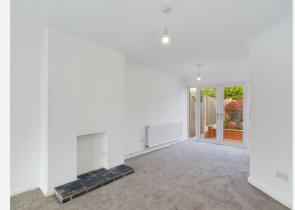

#### Property Description

\*\* PREMIER PROPERTY \*\* Located in the sought-after area of Spondon within a cul-de-sac and offering far reaching views from the first-floor, this spacious and well-presented, fully modernised semi-detached home offers a generous lounge diner, a modern fitted kitchen with integrated appliances and a fitted, ground-floor shower room. With two first-floor bedrooms and an additional first-floor W/C, a viewing is essential! Benefitting from uPVC double glazing and gas central heating, the accommodation in brief comprises: Entrance Hall with feature laminate flooring; spacious open plan lounge diner with French doors to the rear garden and beautiful picture window; modern and well-appointed fitted kitchen with a range of integrated appliances; ground floor shower room; first floor landing with built in storage; two good sized first floor bedrooms and a fitted first floor W.C with hand wash basin. To the front of the property is a generous fore garden with patio seating area and ample driveway providing off road parking and having gated access to the rear and the detached garage. To the rear is an enclosed garden with patio seating area, lawn and mixed flower and shrubbery beds.

### Gallery **Photos**

**KFB** - Key Facts For Buyers