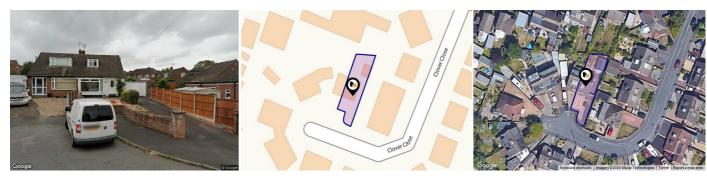

#### **CLOVER CLOSE, SPONDON, DERBY, DE21**

#### Property Description

\*\* PREMIER PROPERTY \*\* Located in the sought-after area of Spondon within a cul-de-sac and offering far reaching views from the first-floor, this spacious and well-presented, fully modernised semi-detached home offers a generous lounge diner, a modern fitted kitchen with integrated appliances and a fitted, ground-floor shower room. With two first-floor bedrooms and an additional first-floor W/C, a viewing is essential! Benefitting from uPVC double glazing and gas central heating, the accommodation in brief comprises: Entrance Hall with feature laminate flooring; spacious open plan lounge diner with French doors to the rear garden and beautiful picture window; modern and well-appointed fitted kitchen with a range of integrated appliances; ground floor shower room; first floor landing with built in storage; two good sized first floor bedrooms and a fitted first floor W.C with hand wash basin. To the front of the property is a generous fore garden with patio seating area and ample driveway providing off road parking and having gated access to the rear and the detached garage. To the rear is an enclosed garden with patio seating area, lawn and mixed flower and shrubbery beds.