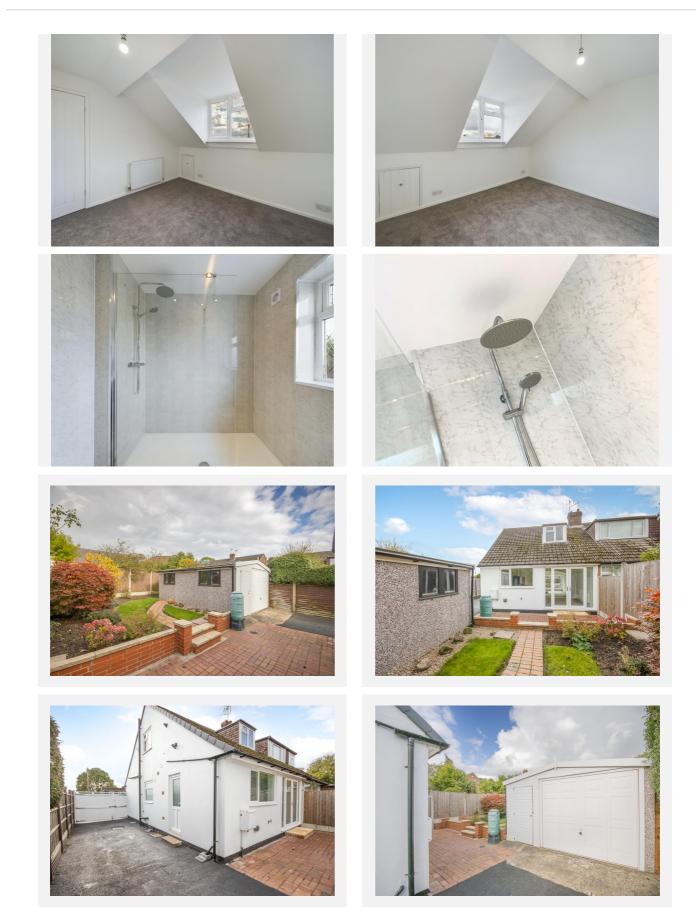

#### Property Description

\*\* PREMIER PROPERTY \*\* Located in the sought-after area of Spondon within a cul-de-sac and offering far reaching views from the first-floor, this spacious and well-presented, fully modernised semi-detached home offers a generous lounge diner, a modern fitted kitchen with integrated appliances and a fitted, ground-floor shower room. With two first-floor bedrooms and an additional first-floor W/C, a viewing is essential! Benefitting from uPVC double glazing and gas central heating, the accommodation in brief comprises: Entrance Hall with feature laminate flooring; spacious open plan lounge diner with French doors to the rear garden and beautiful picture window; modern and well-appointed fitted kitchen with a range of integrated appliances; ground floor shower room; first floor landing with built in storage; two good sized first floor bedrooms and a fitted first floor W.C with hand wash basin. To the front of the property is a generous fore garden with patio seating area and ample driveway providing off road parking and having gated access to the rear and the detached garage. To the rear is an enclosed garden with patio seating area, lawn and mixed flower and shrubbery beds.

#### Outside:

To the front of the property is a generous fore garden with patio seating area and ample driveway providing off-road parking and having gated access to the rear and the detached garage. To the rear is an enclosed garden with patio seating area, lawn and mixed flower and shrubbery beds.

### Gallery **Photos**

### Gallery **Photos**

**KFB** - Key Facts For Buyers