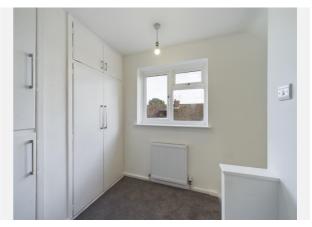

#### Property Description

\*\* PREMIER PROPERTY \*\* Located in the sought-after area of Spondon within a cul-de-sac and offering far reaching views from the first-floor, this spacious and well-presented, fully modernised semi-detached home offers a generous lounge diner, a modern fitted kitchen with integrated appliances and a fitted, ground-floor shower room. With two first-floor bedrooms and an additional first-floor W/C, a viewing is essential! Benefitting from uPVC double glazing and gas central heating, the accommodation in brief comprises: Entrance Hall with feature laminate flooring; spacious open plan lounge diner with French doors to the rear garden and beautiful picture window; modern and well-appointed fitted kitchen with a range of integrated appliances; ground floor shower room; first floor landing with built in storage; two good sized first floor bedrooms and a fitted first floor W.C with hand wash basin. To the front of the property is a generous fore garden with patio seating area and ample driveway providing off road parking and having gated access to the rear and the detached garage. To the rear is an enclosed garden with patio seating area, lawn and mixed flower and shrubbery beds.

Room Measurement & Details

Entrance Hall: (11'10" x 6'4") 3.61 x 1.93

Lounge Diner: (32'5" x 10'11") 9.88 x 3.33

Fitted Kitchen: (9'10" x 9'6") 3.00 x 2.90

Shower Room: (7'10" x 6'4") 2.39 x 1.93

First Floor Landing: (5'10" x 6'5") 1.78 x 1.96

Bedroom One: (10'10" x 9'11") 3.30 x 3.02

Bedroom Two: (10'9" x 9'8") 3.28 x 2.95

W.C: (6'10" x 3'3") 2.08 x 0.99