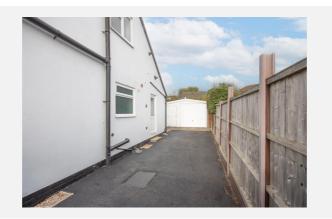

#### Outside:

To the front of the property is a generous fore garden with patio seating area and ample driveway providing off-road parking and having gated access to the rear and the detached garage. To the rear is an enclosed garden with patio seating area, lawn and mixed flower and shrubbery beds.

### Gallery **Photos**

### Gallery **Photos**

**KFB** - Key Facts For Buyers