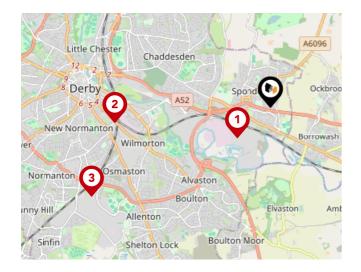

### Area **Schools**

| Norturona sunny Grove<br>Baugh May<br>A52<br>A6005 Derby Rove<br>Spondon Interchange<br>Rolls-Royce<br>A511<br>Derby Sewage<br>Works | chapel Street<br>Spondon<br>oundabout<br>Acons<br>A6005 | Road<br>and university<br>of the second sec |              | <b>2</b>  | OCKP    | arook<br>Brian Clough |
|--------------------------------------------------------------------------------------------------------------------------------------|---------------------------------------------------------|--------------------------------------------------------------------------------------------------------------------------------------------------------------------------------------------------------------------------------------------------------------------------------------------------------------------------------------------------------------------------------------------------------------------------------------------------------------------------------------------------------------------------------------------------------------------------------------------------------------------------------------------------------------------------------------------------------------------------------------------------------------------------------------------------------------------------------------------------------------------------------------------------------------------------------------------------------------------------------------------------------------------------------------------------------------------------------------------------------------------------------------------------------------------------------------------------------------------------------------------------------------------------------------------------------------------------------------------------------------------------------------------------------------------------------------------------------------------------------------------------------------------------------------------------------------------------------------------------------------------------------------------------------------------------------------------------------------------------------------------------------------------------------------------------------------------------------------------------------------------------------------------------------------------------------------------------------------------------------------------------------------------------------------------------------------------------------------------------------------------------------------|--------------|-----------|---------|-----------------------|
|                                                                                                                                      |                                                         | Nursery                                                                                                                                                                                                                                                                                                                                                                                                                                                                                                                                                                                                                                                                                                                                                                                                                                                                                                                                                                                                                                                                                                                                                                                                                                                                                                                                                                                                                                                                                                                                                                                                                                                                                                                                                                                                                                                                                                                                                                                                                                                                                                                              | Primary      | Secondary | College | Private               |
| Ofsted Rating: Good   Pupils: 298   Distance:0.05                                                                                    |                                                         |                                                                                                                                                                                                                                                                                                                                                                                                                                                                                                                                                                                                                                                                                                                                                                                                                                                                                                                                                                                                                                                                                                                                                                                                                                                                                                                                                                                                                                                                                                                                                                                                                                                                                                                                                                                                                                                                                                                                                                                                                                                                                                                                      | $\checkmark$ |           |         |                       |
| 2 St Werburgh's CofE Primary School                                                                                                  |                                                         |                                                                                                                                                                                                                                                                                                                                                                                                                                                                                                                                                                                                                                                                                                                                                                                                                                                                                                                                                                                                                                                                                                                                                                                                                                                                                                                                                                                                                                                                                                                                                                                                                                                                                                                                                                                                                                                                                                                                                                                                                                                                                                                                      |              |           |         |                       |
| Ofsted Rating: Good   Pupils: 298   Distance:0.52                                                                                    |                                                         |                                                                                                                                                                                                                                                                                                                                                                                                                                                                                                                                                                                                                                                                                                                                                                                                                                                                                                                                                                                                                                                                                                                                                                                                                                                                                                                                                                                                                                                                                                                                                                                                                                                                                                                                                                                                                                                                                                                                                                                                                                                                                                                                      |              |           |         |                       |
| Asterdale Primary School Ofsted Rating: Requires improvement   Pupils: 224   I                                                       | Distance:0.6                                            |                                                                                                                                                                                                                                                                                                                                                                                                                                                                                                                                                                                                                                                                                                                                                                                                                                                                                                                                                                                                                                                                                                                                                                                                                                                                                                                                                                                                                                                                                                                                                                                                                                                                                                                                                                                                                                                                                                                                                                                                                                                                                                                                      |              |           |         |                       |
| Springfield Primary School Ofsted Rating: Good   Pupils: 343   Distance:0.63                                                         |                                                         |                                                                                                                                                                                                                                                                                                                                                                                                                                                                                                                                                                                                                                                                                                                                                                                                                                                                                                                                                                                                                                                                                                                                                                                                                                                                                                                                                                                                                                                                                                                                                                                                                                                                                                                                                                                                                                                                                                                                                                                                                                                                                                                                      |              |           |         |                       |
| West Park School Ofsted Rating: Good   Pupils: 1464   Distance:0.67                                                                  |                                                         |                                                                                                                                                                                                                                                                                                                                                                                                                                                                                                                                                                                                                                                                                                                                                                                                                                                                                                                                                                                                                                                                                                                                                                                                                                                                                                                                                                                                                                                                                                                                                                                                                                                                                                                                                                                                                                                                                                                                                                                                                                                                                                                                      |              |           |         |                       |
| Ashbrook Infant School Ofsted Rating: Requires improvement   Pupils: 146   [                                                         | Distance:0.99                                           |                                                                                                                                                                                                                                                                                                                                                                                                                                                                                                                                                                                                                                                                                                                                                                                                                                                                                                                                                                                                                                                                                                                                                                                                                                                                                                                                                                                                                                                                                                                                                                                                                                                                                                                                                                                                                                                                                                                                                                                                                                                                                                                                      | $\checkmark$ |           |         |                       |
| Ashbrook Junior School       Ofsted Rating: Good   Pupils: 173   Distance:0.99                                                       |                                                         |                                                                                                                                                                                                                                                                                                                                                                                                                                                                                                                                                                                                                                                                                                                                                                                                                                                                                                                                                                                                                                                                                                                                                                                                                                                                                                                                                                                                                                                                                                                                                                                                                                                                                                                                                                                                                                                                                                                                                                                                                                                                                                                                      |              |           |         |                       |
| Cherry Tree Hill Primary School Ofsted Rating: Good   Pupils: 631   Distance:1.17                                                    |                                                         |                                                                                                                                                                                                                                                                                                                                                                                                                                                                                                                                                                                                                                                                                                                                                                                                                                                                                                                                                                                                                                                                                                                                                                                                                                                                                                                                                                                                                                                                                                                                                                                                                                                                                                                                                                                                                                                                                                                                                                                                                                                                                                                                      | $\checkmark$ |           |         |                       |