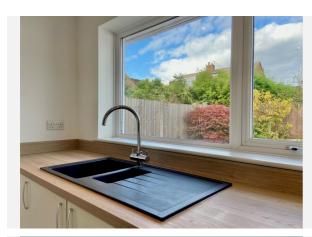

#### Property Description

\*\* PREMIER PROPERTY \*\* Located in the sought-after area of Spondon within a cul-de-sac and offering far reaching views from the first-floor, this spacious and well-presented, fully modernised semi-detached home offers a generous lounge diner, a modern fitted kitchen with integrated appliances and a fitted, ground-floor shower room. With two first-floor bedrooms and an additional first-floor W/C, a viewing is essential! Benefitting from uPVC double glazing and gas central heating, the accommodation in brief comprises: Entrance Hall with feature laminate flooring; spacious open plan lounge diner with French doors to the rear garden and beautiful picture window; modern and well-appointed fitted kitchen with a range of integrated appliances; ground floor shower room; first floor landing with built in storage; two good sized first floor bedrooms and a fitted first floor W.C with hand wash basin. To the front of the property is a generous fore garden with patio seating area and ample driveway providing off road parking and having gated access to the rear and the detached garage. To the rear is an enclosed garden with patio seating area, lawn and mixed flower and shrubbery beds.

### Gallery **Photos**