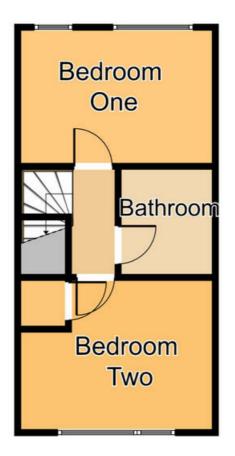

#### Property Description

Located in the popular area of Oakwood and available with no upward chain, this two double-bedroom home features ideal accommodation for the first time buyer or investment purchaser and is well situated for local amenities. The property benefits from an enclosed rear garden and off road parking to the rear! Benefiting from UPVC double glazing, the accommodation in brief comprises: Entrance hallway, kitchen and lounge with patio doors to the rear elevation. To the first floor the landing provides access to two double bedrooms and a bathroom with a three piece suite. Saffron Drive is well situated for Oakwood and its range of shops, schools and transport links together with excellent road links for the A52, M1 motorway, A50 and Nottingham East Midlands Airport.

Room Measurement & Details

Reception Hallway:

Kitchen: (8'9" x 6'0") 2.67 x 1.83

Lounge: (14'5" x 12'0") 4.39 x 3.66

First Floor Landing:

Bedroom One: (12'1" x 8'9") 3.68 x 2.67

Bedroom Two: (12'1" x 7'8") 3.68 x 2.34