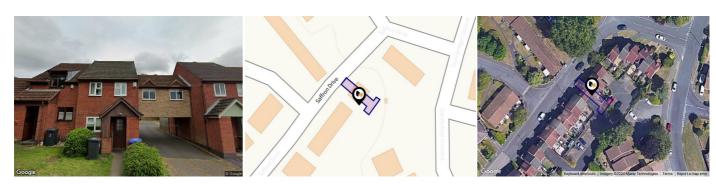

### SAFFRON DRIVE, OAKWOOD, DERBY, DE21

#### Property Description

Located in the popular area of Oakwood and available with no upward chain, this two double-bedroom home features ideal accommodation for the first time buyer or investment purchaser and is well situated for local amenities. The property benefits from an enclosed rear garden and off road parking to the rear! Benefiting from UPVC double glazing, the accommodation in brief comprises: Entrance hallway, kitchen and lounge with patio doors to the rear elevation. To the first floor the landing provides access to two double bedrooms and a bathroom with a three piece suite. Saffron Drive is well situated for Oakwood and its range of shops, schools and transport links together with excellent road links for the A52, M1 motorway, A50 and Nottingham East Midlands Airport.