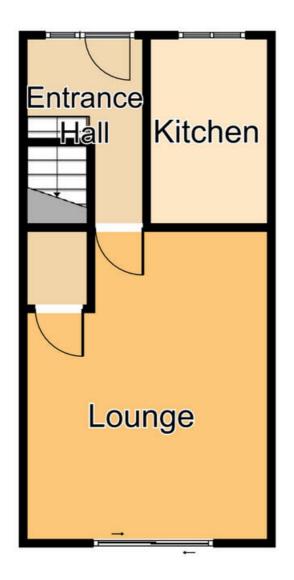

#### Property Description

Located in the popular area of Oakwood and available with no upward chain, this two double-bedroom home features ideal accommodation for the first time buyer or investment purchaser and is well situated for local amenities. The property benefits from an enclosed rear garden and off road parking to the rear! Benefiting from UPVC double glazing, the accommodation in brief comprises: Entrance hallway, kitchen and lounge with patio doors to the rear elevation. To the first floor the landing provides access to two double bedrooms and a bathroom with a three piece suite. Saffron Drive is well situated for Oakwood and its range of shops, schools and transport links together with excellent road links for the A52, M1 motorway, A50 and Nottingham East Midlands Airport.

Room Measurement & Details

Reception Hallway:

Kitchen: (8'9" x 6'0") 2.67 x 1.83

Lounge: (14'5" x 12'0") 4.39 x 3.66

First Floor Landing:

Bedroom One: (12'1" x 8'9") 3.68 x 2.67

Bedroom Two: (12'1" x 7'8") 3.68 x 2.34