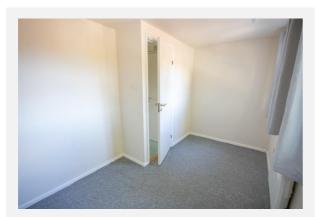

Room Measurement & Details

Reception Hallway:

Kitchen: (8'9" x 6'0") 2.67 x 1.83

Lounge: (14'5" x 12'0") 4.39 x 3.66

First Floor Landing:

Bedroom One: (12'1" x 8'9") 3.68 x 2.67

Bedroom Two: (12'1" x 7'8") 3.68 x 2.34

# Gallery Floorplan