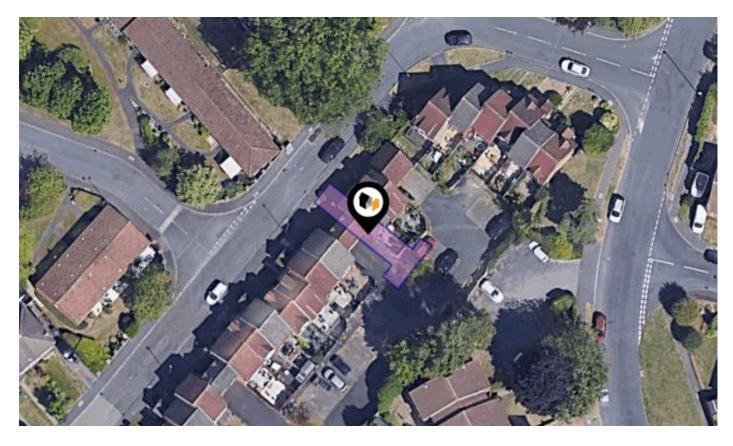

### SAFFRON DRIVE, OAKWOOD, DERBY, DE21

#### Property Description

Located in the popular area of Oakwood and available with no upward chain, this two double-bedroom home features ideal accommodation for the first time buyer or investment purchaser and is well situated for local amenities. The property benefits from an enclosed rear garden and off road parking to the rear! Benefiting from UPVC double glazing, the accommodation in brief comprises: Entrance hallway, kitchen and lounge with patio doors to the rear elevation. To the first floor the landing provides access to two double bedrooms and a bathroom with a three piece suite. Saffron Drive is well situated for Oakwood and its range of shops, schools and transport links together with excellent road links for the A52, M1 motorway, A50 and Nottingham East Midlands Airport.