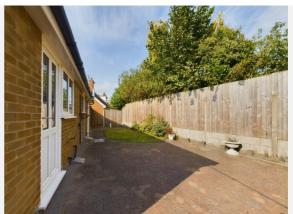

Bedroom Two: (12'3" x 7'11") 3.73 x 2.41

Bedroom Three/Optional Dining Room: (9'5" x 8'6") 2.87 x 2.59

Shower Room: (5'9" x 5'4") 1.75 x 1.63

Outside:

To the front elevation is a low-maintenance garden being mainly stoned alongside the block paved driveway which provides ample off-road parking. There is access to the detached garage having up and over door and courtesy door to the side elevation. To the rear is an enclosed garden being mainly block paved with lawn area.

# Gallery **Photos**

### Gallery **Photos**