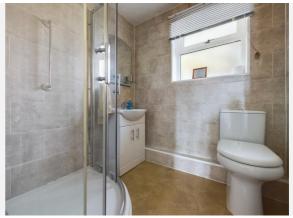

Room Measurement & Details

Spacious Reception Hallway: (5'5" x 21'2") 1.65 x 6.45

Living Room: (11'11" x 16'5") 3.63 x 5.00

Breakfast Kitchen: (11'9" x 9'11") 3.58 x 3.02

Bedroom One: (12'4" x 9'8") 3.76 x 2.95

Bedroom Two: (12'3" x 7'11") 3.73 x 2.41

Bedroom Three/Optional Dining Room: (9'5" x 8'6") 2.87 x 2.59

Shower Room: (5'9" x 5'4") 1.75 x 1.63

Outside:

To the front elevation is a low-maintenance garden being mainly stoned alongside the block paved driveway which provides ample off-road parking. There is access to the detached garage having up and over door and courtesy door to the side elevation. To the rear is an enclosed garden being mainly block paved with lawn area.