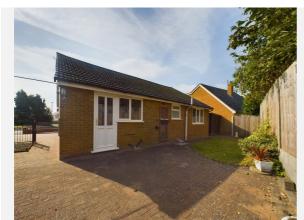

Property Description

Occupying a sought-after location close to Spondon village and being offered for sale with no upward chain stands this spacious and well-maintained detached bungalow which benefits from a driveway and a detached garage.

Bedroom Two: (12'3" x 7'11") 3.73 x 2.41

Bedroom Three/Optional Dining Room: (9'5" x 8'6") 2.87 x 2.59

Shower Room: (5'9" x 5'4") 1.75 x 1.63

Outside:

To the front elevation is a low-maintenance garden being mainly stoned alongside the block paved driveway which provides ample off-road parking. There is access to the detached garage having up and over door and courtesy door to the side elevation. To the rear is an enclosed garden being mainly block paved with lawn area.