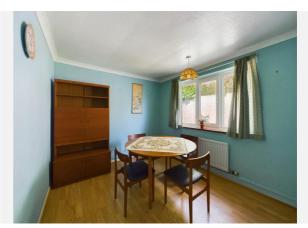

Room Measurement & Details

Spacious Reception Hallway: (5'5" x 21'2") 1.65 x 6.45

Living Room: (11'11" x 16'5") 3.63 x 5.00

Breakfast Kitchen: (11'9" x 9'11") 3.58 x 3.02

Bedroom One: (12'4" x 9'8") 3.76 x 2.95

Bedroom Two: (12'3" x 7'11") 3.73 x 2.41

Bedroom Three/Optional Dining Room: (9'5" x 8'6") 2.87 x 2.59

Shower Room: (5'9" x 5'4") 1.75 x 1.63

Outside:

To the front elevation is a low-maintenance garden being mainly stoned alongside the block paved driveway which provides ample off-road parking. There is access to the detached garage having up and over door and courtesy door to the side elevation. To the rear is an enclosed garden being mainly block paved with lawn area.