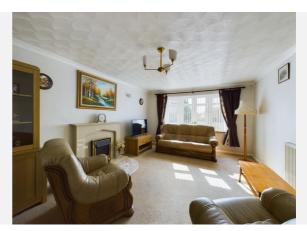

Room Measurement & Details

Spacious Reception Hallway: (5'5" x 21'2") 1.65 x 6.45

Living Room: (11'11" x 16'5") 3.63 x 5.00

Breakfast Kitchen: (11'9" x 9'11") 3.58 x 3.02

Bedroom One: (12'4" x 9'8") 3.76 x 2.95

# Gallery **Photos**

### Gallery **Photos**