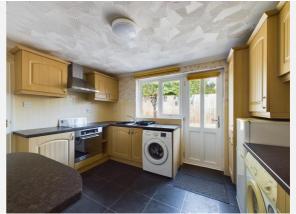

Room Measurement & Details

Spacious Reception Hallway: (5'5" x 21'2") 1.65 x 6.45

Living Room: (11'11" x 16'5") 3.63 x 5.00

Breakfast Kitchen: (11'9" x 9'11") 3.58 x 3.02

Bedroom One: (12'4" x 9'8") 3.76 x 2.95

# Gallery **Photos**

### Gallery **Photos**