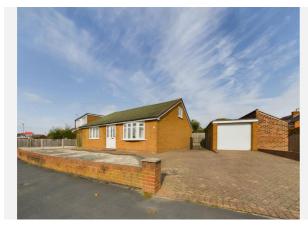

Property Description

Occupying a sought-after location close to Spondon village and being offered for sale with no upward chain stands this spacious and well-maintained detached bungalow which benefits from a driveway and a detached garage.

Bedroom Two: (12'3" x 7'11") 3.73 x 2.41

Bedroom Three/Optional Dining Room: (9'5" x 8'6") 2.87 x 2.59

Shower Room: (5'9" x 5'4") 1.75 x 1.63

Outside:

To the front elevation is a low-maintenance garden being mainly stoned alongside the block paved driveway which provides ample off-road parking. There is access to the detached garage having up and over door and courtesy door to the side elevation. To the rear is an enclosed garden being mainly block paved with lawn area.

# Gallery **Photos**

### Gallery **Photos**