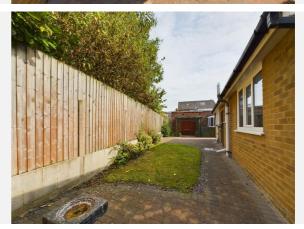

Bedroom Two: (12'3" x 7'11") 3.73 x 2.41

Bedroom Three/Optional Dining Room: (9'5" x 8'6") 2.87 x 2.59

Shower Room: (5'9" x 5'4") 1.75 x 1.63

Outside:

To the front elevation is a low-maintenance garden being mainly stoned alongside the block paved driveway which provides ample off-road parking. There is access to the detached garage having up and over door and courtesy door to the side elevation. To the rear is an enclosed garden being mainly block paved with lawn area.

# Gallery **Photos**

### Gallery **Photos**