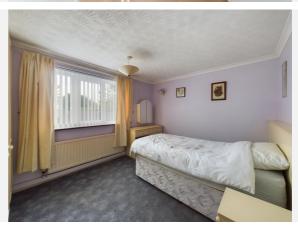

Room Measurement & Details

Spacious Reception Hallway: (5'5" x 21'2") 1.65 x 6.45

Living Room: (11'11" x 16'5") 3.63 x 5.00

Breakfast Kitchen: (11'9" x 9'11") 3.58 x 3.02

Bedroom One: (12'4" x 9'8") 3.76 x 2.95

# Gallery **Photos**

### Gallery **Photos**