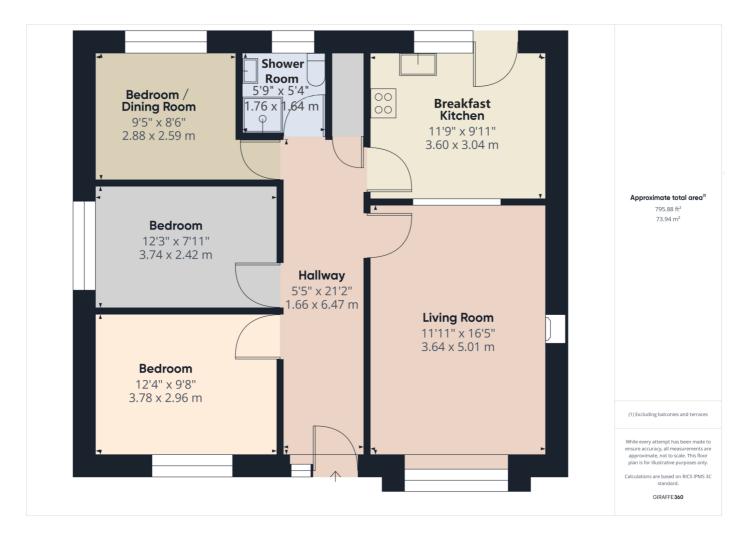

Room Measurement & Details

Spacious Reception Hallway: (5'5" x 21'2") 1.65 x 6.45

Living Room: (11'11" x 16'5") 3.63 x 5.00

Breakfast Kitchen: (11'9" x 9'11") 3.58 x 3.02

Bedroom One: (12'4" x 9'8") 3.76 x 2.95

Bedroom Two: (12'3" x 7'11") 3.73 x 2.41

Bedroom Three/Optional Dining Room: (9'5" x 8'6") 2.87 x 2.59

Shower Room: (5'9" x 5'4") 1.75 x 1.63

Outside:

To the front elevation is a low-maintenance garden being mainly stoned alongside the block paved driveway which provides ample off-road parking. There is access to the detached garage having up and over door and courtesy door to the side elevation. To the rear is an enclosed garden being mainly block paved with lawn area.

### Gallery Floorplan