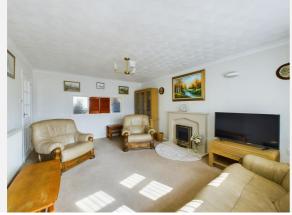

Room Measurement & Details

Spacious Reception Hallway: (5'5" x 21'2") 1.65 x 6.45

Living Room: (11'11" x 16'5") 3.63 x 5.00

Breakfast Kitchen: (11'9" x 9'11") 3.58 x 3.02

Bedroom One: (12'4" x 9'8") 3.76 x 2.95

# Gallery **Photos**

### Gallery **Photos**