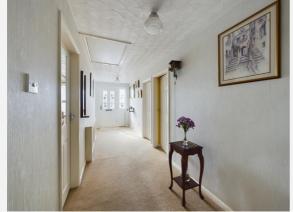

Room Measurement & Details

Spacious Reception Hallway: (5'5" x 21'2") 1.65 x 6.45

Living Room: (11'11" x 16'5") 3.63 x 5.00

Breakfast Kitchen: (11'9" x 9'11") 3.58 x 3.02

Bedroom One: (12'4" x 9'8") 3.76 x 2.95

# Gallery **Photos**

### Gallery **Photos**