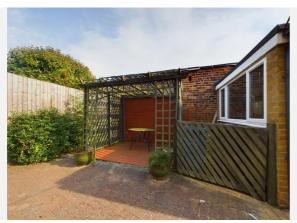

Bedroom Two: (12'3" x 7'11") 3.73 x 2.41

Bedroom Three/Optional Dining Room: (9'5" x 8'6") 2.87 x 2.59

Shower Room: (5'9" x 5'4") 1.75 x 1.63

Outside:

To the front elevation is a low-maintenance garden being mainly stoned alongside the block paved driveway which provides ample off-road parking. There is access to the detached garage having up and over door and courtesy door to the side elevation. To the rear is an enclosed garden being mainly block paved with lawn area.