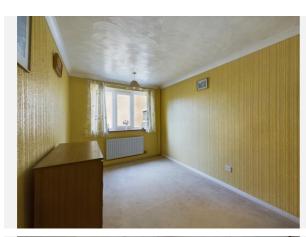

Bedroom Two: (12'3" x 7'11") 3.73 x 2.41

Bedroom Three/Optional Dining Room: (9'5" x 8'6") 2.87 x 2.59

Shower Room: (5'9" x 5'4") 1.75 x 1.63

Outside:

To the front elevation is a low-maintenance garden being mainly stoned alongside the block paved driveway which provides ample off-road parking. There is access to the detached garage having up and over door and courtesy door to the side elevation. To the rear is an enclosed garden being mainly block paved with lawn area.

# Gallery **Photos**

### Gallery **Photos**