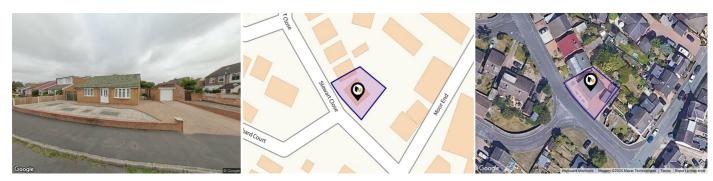

### STEWART CLOSE, SPONDON, DERBY, DE21

Property Description

Occupying a sought-after location close to Spondon village and being offered for sale with no upward chain stands this spacious and well-maintained detached bungalow which benefits from a driveway and a detached garage.

Stewart Close lies within an established location within the popular residential district of Spondon which offers a good range of local amenities including shops, schools and transport links together with easy access for Derby City Centre and excellent road links for the A52 and M1 motorway. An early viewing is recommended.