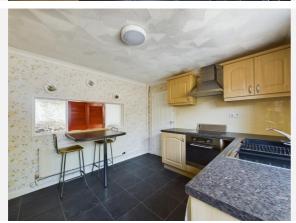

Room Measurement & Details

Spacious Reception Hallway: (5'5" x 21'2") 1.65 x 6.45

Living Room: (11'11" x 16'5") 3.63 x 5.00

Breakfast Kitchen: (11'9" x 9'11") 3.58 x 3.02

Bedroom One: (12'4" x 9'8") 3.76 x 2.95

# Gallery **Photos**

### Gallery **Photos**