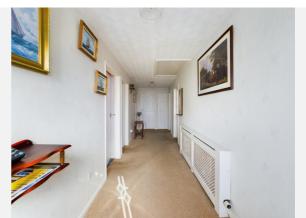

Room Measurement & Details

Spacious Reception Hallway: (5'5" x 21'2") 1.65 x 6.45

Living Room: (11'11" x 16'5") 3.63 x 5.00

Breakfast Kitchen: (11'9" x 9'11") 3.58 x 3.02

Bedroom One: (12'4" x 9'8") 3.76 x 2.95

# Gallery **Photos**

### Gallery **Photos**