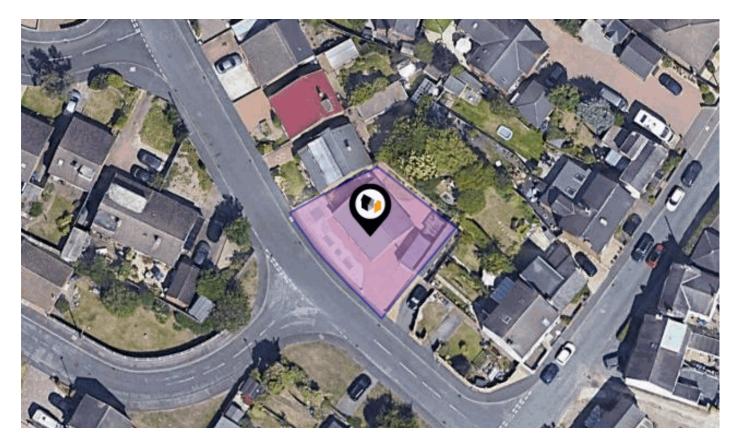

### STEWART CLOSE, SPONDON, DERBY, DE21

Property Description

Occupying a sought-after location close to Spondon village and being offered for sale with no upward chain stands this spacious and well-maintained detached bungalow which benefits from a driveway and a detached garage.

Stewart Close lies within an established location within the popular residential district of Spondon which offers a good range of local amenities including shops, schools and transport links together with easy access for Derby City Centre and excellent road links for the A52 and M1 motorway. An early viewing is recommended.