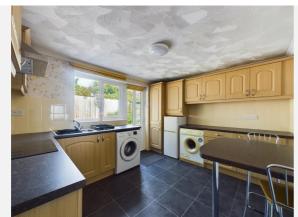

Room Measurement & Details

Spacious Reception Hallway: (5'5" x 21'2") 1.65 x 6.45

Living Room: (11'11" x 16'5") 3.63 x 5.00

Breakfast Kitchen: (11'9" x 9'11") 3.58 x 3.02

Bedroom One: (12'4" x 9'8") 3.76 x 2.95

# Gallery **Photos**

### Gallery **Photos**