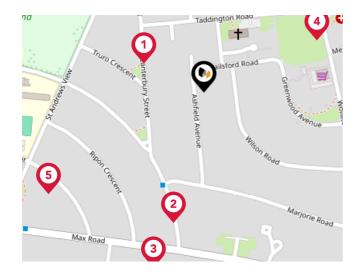

### Area **Schools**

| Darley, Abbey                       | A608<br>B<br>S<br>S<br>C<br>S<br>C<br>S<br>C<br>S<br>C<br>S<br>C<br>S<br>C<br>S<br>C<br>S<br>C<br>S<br>C | Bishops Drive<br>Bishops Drive<br>Moor Road | and the second sec |
|-------------------------------------|----------------------------------------------------------------------------------------------------------|---------------------------------------------|------------------------------------------------------------------------------------------------------------------------------------------------------------------------------------------------------------------------------------------------------------------------------------------------------------------------------------------------------------------------------------------------------------------------------------------------------------------------------------------------------------------------------------------------------------------------------------------------------------------------------------------------------------------------------------------------------------------------------------------------------------------------------------------------------------------------------------------------------------------------------------------------------------------------------------------------------------------------------------------------------------------------------------------------------------------------------------------------------------------------------------------------------------------------------------------------------------------------------------------------------------------------------------------------------------------------------------------------------------------------------------------------------------------------------------------------------------------------------------------------------------------------------------------------------------------------------------------------------------------------------------------------------------------------------------------------------------------------------------------------------------------------------------------------------------------------------------------------------------------------------------|
| River Derivent.<br>Darley S<br>Park | Old Mag                                                                                                  | 1 Wood Road                                 | Port of the second |
| Little Chester                      | Race Course<br>Store                                                                                     | Max Road<br>Max Road<br>Max Road            | Nonetroad Lees Brook<br>Academy                                                                                                                                                                                                                                                                                                                                                                                                                                                                                                                                                                                                                                                                                                                                                                                                                                                                                                                                                                                                                                                                                                                                                                                                                                                                                                                                                                                                                                                                                                                                                                                                                                                                                                                                                                                                                                                    |

|   |                                                                                                     | Nursery | Primary | Secondary    | College | Private |
|---|-----------------------------------------------------------------------------------------------------|---------|---------|--------------|---------|---------|
| • | <b>Roe Farm Primary School</b><br>Ofsted Rating: Requires improvement   Pupils: 393   Distance:0.11 |         |         |              |         |         |
| 2 | Breadsall Hill Top Primary School<br>Ofsted Rating: Good   Pupils: 428   Distance:0.32              |         |         |              |         |         |
| 3 | Da Vinci Academy<br>Ofsted Rating: Good   Pupils: 711   Distance:0.32                               |         |         |              |         |         |
| 4 | <b>St Andrew's Academy</b><br>Ofsted Rating: Good   Pupils: 152   Distance:0.51                     |         |         | $\checkmark$ |         |         |
| 5 | Cavendish Close Infant School<br>Ofsted Rating: Good   Pupils: 265   Distance:0.56                  |         |         |              |         |         |
| 6 | St Giles' Spencer Academy<br>Ofsted Rating: Outstanding   Pupils: 148   Distance:0.61               |         |         |              |         |         |
| 7 | Beaufort Community Primary School Ofsted Rating: Requires improvement   Pupils: 269   Distance:0.61 |         |         |              |         |         |
| 8 | Parkview Primary School<br>Ofsted Rating: Good   Pupils: 231   Distance:0.66                        |         |         |              |         |         |