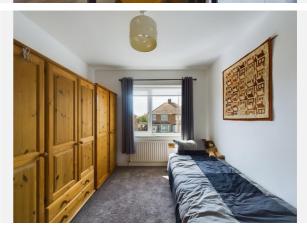

The accommodation benefits from gas fired central heating, UPVC double glazing and briefly comprises:reception hallway, lounge and open plan living/dining kitchen. To the first floor the landing provides access to three bedrooms and modern bathroom with a white three piece suite. Outside is a tarmacadam frontage providing ample off-road parking leading to the side elevation with further parking and enclosed rear garden.

Room Measurement & Details Entrance Hall: (11'3" x 5'7") 3.43 x 1.70 Lounge: (12'4" x 8'9") 3.76 x 2.67 Open Plan Living/Dining Kitchen: (13'6" x 24'3") 4.11 x 7.39 First Floor Landing: (8'7" x 4'0") 2.62 x 1.22 Bedroom One: (13'6" x 10'0") 4.11 x 3.05 Bedroom Two: (10'9" x 9'0") 3.28 x 2.74 Bedroom Three: (6'8" x 6'6") 2.03 x 1.98 Bathroom: (9'11" x 5'5") 3.02 x 1.65 Outside:

## Gallery **Photos**