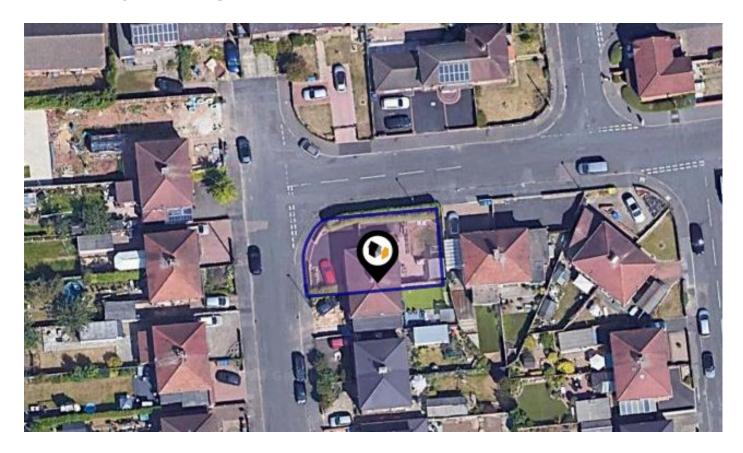

### ASHFIELD AVENUE, CHADDESDEN, DERBY, DE21

#### Property Description

An early viewing is highly recommended of this modernised and well-presented, traditional bay-fronted home occupying a spacious corner plot position. Having been extended to the ground floor, the property would be ideal for the first time buyer or growing family.

Ashfield Avenue is a well situated for Chaddesden and its range of amenities including shops, schools including Cavendish Close and Lees Brook schools, Chaddesden Park and road links including access for Derby City Centre, A52, M1 motorway and A50 respectively.