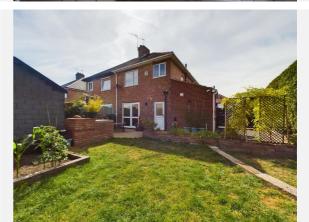

## Gallery **Photos**

There is a tarmacadam frontage continuing to the side elevation which provides ample off-road parking and to the rear is an enclosed garden with lawn area and good sized paved patio area.