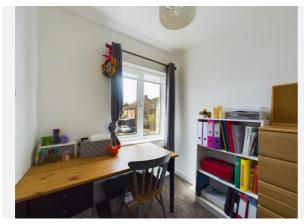

The accommodation benefits from gas fired central heating, UPVC double glazing and briefly comprises:reception hallway, lounge and open plan living/dining kitchen. To the first floor the landing provides access to three bedrooms and modern bathroom with a white three piece suite. Outside is a tarmacadam frontage providing ample off-road parking leading to the side elevation with further parking and enclosed rear garden.

Room Measurement & Details Entrance Hall: (11'3" x 5'7") 3.43 x 1.70 Lounge: (12'4" x 8'9") 3.76 x 2.67 Open Plan Living/Dining Kitchen: (13'6" x 24'3") 4.11 x 7.39 First Floor Landing: (8'7" x 4'0") 2.62 x 1.22 Bedroom One: (13'6" x 10'0") 4.11 x 3.05 Bedroom Two: (10'9" x 9'0") 3.28 x 2.74 Bedroom Three: (6'8" x 6'6") 2.03 x 1.98 Bathroom: (9'11" x 5'5") 3.02 x 1.65 Outside:

## Gallery **Photos**