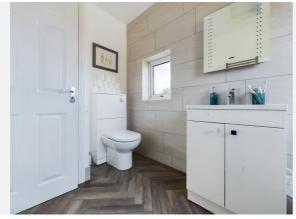

The accommodation benefits from gas fired central heating, UPVC double glazing and briefly comprises:reception hallway, lounge and open plan living/dining kitchen. To the first floor the landing provides access to three bedrooms and modern bathroom with a white three piece suite. Outside is a tarmacadam frontage providing ample off-road parking leading to the side elevation with further parking and enclosed rear garden.

Room Measurement & Details Entrance Hall: (11'3" x 5'7") 3.43 x 1.70 Lounge: (12'4" x 8'9") 3.76 x 2.67 Open Plan Living/Dining Kitchen: (13'6" x 24'3") 4.11 x 7.39 First Floor Landing: (8'7" x 4'0") 2.62 x 1.22 Bedroom One: (13'6" x 10'0") 4.11 x 3.05 Bedroom Two: (10'9" x 9'0") 3.28 x 2.74 Bedroom Three: (6'8" x 6'6") 2.03 x 1.98 Bathroom: (9'11" x 5'5") 3.02 x 1.65 Outside:

## Gallery **Photos**