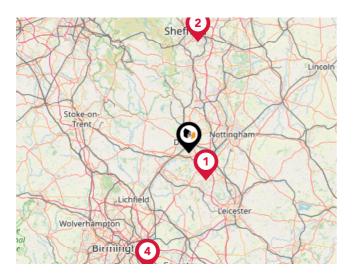

#### Airports/Helipads

| Pin | Name                                           | Distance    |
|-----|------------------------------------------------|-------------|
|     | East Midlands Airport                          | 9.05 miles  |
| 2   | Sheffield City Airport                         | 31.8 miles  |
| 3   | Birmingham International<br>Airport Terminal 1 | 35.59 miles |
| 4   | Birmingham International<br>Airport            | 35.59 miles |