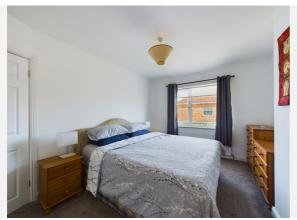

## Gallery **Photos**

Room Measurement & Details Entrance Hall: (11'3" x 5'7") 3.43 x 1.70 Lounge: (12'4" x 8'9") 3.76 x 2.67 Open Plan Living/Dining Kitchen: (13'6" x 24'3") 4.11 x 7.39 First Floor Landing: (8'7" x 4'0") 2.62 x 1.22 Bedroom One: (13'6" x 10'0") 4.11 x 3.05 Bedroom Two: (10'9" x 9'0") 3.28 x 2.74 Bedroom Three: (6'8" x 6'6") 2.03 x 1.98 Bathroom: (9'11" x 5'5") 3.02 x 1.65 Outside: