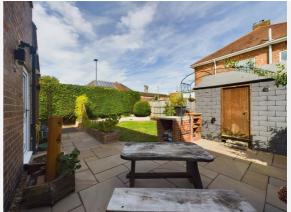

There is a tarmacadam frontage continuing to the side elevation which provides ample off-road parking and to the rear is an enclosed garden with lawn area and good sized paved patio area.