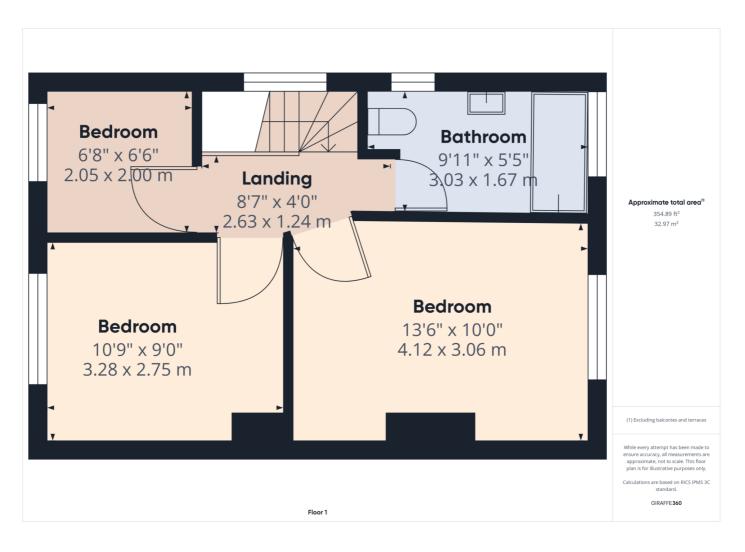

## Gallery **Floorplan**

### ASHFIELD AVENUE, CHADDESDEN, DERBY, DE21

Room Measurement & Details Entrance Hall: (11'3" x 5'7") 3.43 x 1.70 Lounge: (12'4" x 8'9") 3.76 x 2.67 Open Plan Living/Dining Kitchen: (13'6" x 24'3") 4.11 x 7.39 First Floor Landing: (8'7" x 4'0") 2.62 x 1.22 Bedroom One: (13'6" x 10'0") 4.11 x 3.05 Bedroom Two: (10'9" x 9'0") 3.28 x 2.74 Bedroom Three: (6'8" x 6'6") 2.03 x 1.98 Bathroom: (9'11" x 5'5") 3.02 x 1.65 Outside: