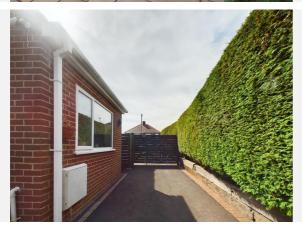

There is a tarmacadam frontage continuing to the side elevation which provides ample off-road parking and to the rear is an enclosed garden with lawn area and good sized paved patio area.