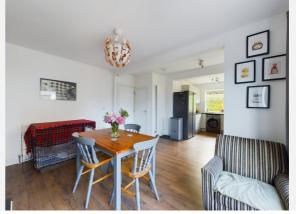

## Gallery **Photos**

#### Property Description

An early viewing is highly recommended of this modernised and well-presented, traditional bay-fronted home occupying a spacious corner plot position. Having been extended to the ground floor, the property would be ideal for the first time buyer or growing family.

The accommodation benefits from gas fired central heating, UPVC double glazing and briefly comprises:reception hallway, lounge and open plan living/dining kitchen. To the first floor the landing provides access to three bedrooms and modern bathroom with a white three piece suite. Outside is a tarmacadam frontage providing ample off-road parking leading to the side elevation with further parking and enclosed rear garden.