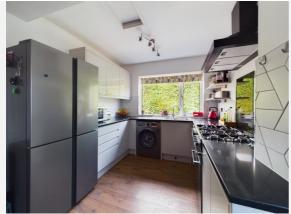

The accommodation benefits from gas fired central heating, UPVC double glazing and briefly comprises:reception hallway, lounge and open plan living/dining kitchen. To the first floor the landing provides access to three bedrooms and modern bathroom with a white three piece suite. Outside is a tarmacadam frontage providing ample off-road parking leading to the side elevation with further parking and enclosed rear garden.