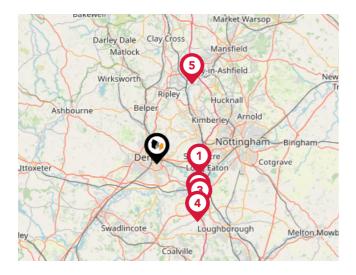

#### Trunk Roads/Motorways

| Pin | Name    | Distance    |
|-----|---------|-------------|
| 1   | M1 J25  | 6.21 miles  |
| 2   | M1 J24A | 8.13 miles  |
| 3   | M1 J24  | 8.97 miles  |
| 4   | M1 J23A | 10.06 miles |
| 5   | M1 J28  | 12.42 miles |