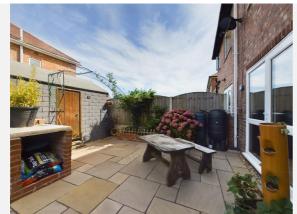

There is a tarmacadam frontage continuing to the side elevation which provides ample off-road parking and to the rear is an enclosed garden with lawn area and good sized paved patio area.