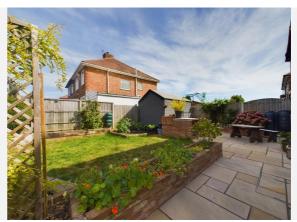

## Gallery **Photos**

There is a tarmacadam frontage continuing to the side elevation which provides ample off-road parking and to the rear is an enclosed garden with lawn area and good sized paved patio area.