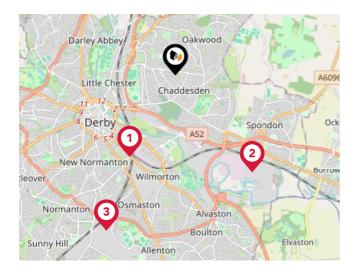

#### National Rail Stations

| Pin | Name                  | Distance   |
|-----|-----------------------|------------|
|     | Derby Rail Station    | 1.67 miles |
| 2   | Spondon Rail Station  | 2.22 miles |
| 3   | Peartree Rail Station | 3.04 miles |