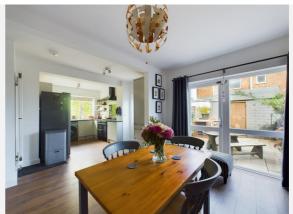

#### Property Description

An early viewing is highly recommended of this modernised and well-presented, traditional bay-fronted home occupying a spacious corner plot position. Having been extended to the ground floor, the property would be ideal for the first time buyer or growing family.

The accommodation benefits from gas fired central heating, UPVC double glazing and briefly comprises:reception hallway, lounge and open plan living/dining kitchen. To the first floor the landing provides access to three bedrooms and modern bathroom with a white three piece suite. Outside is a tarmacadam frontage providing ample off-road parking leading to the side elevation with further parking and enclosed rear garden.

## Gallery **Photos**