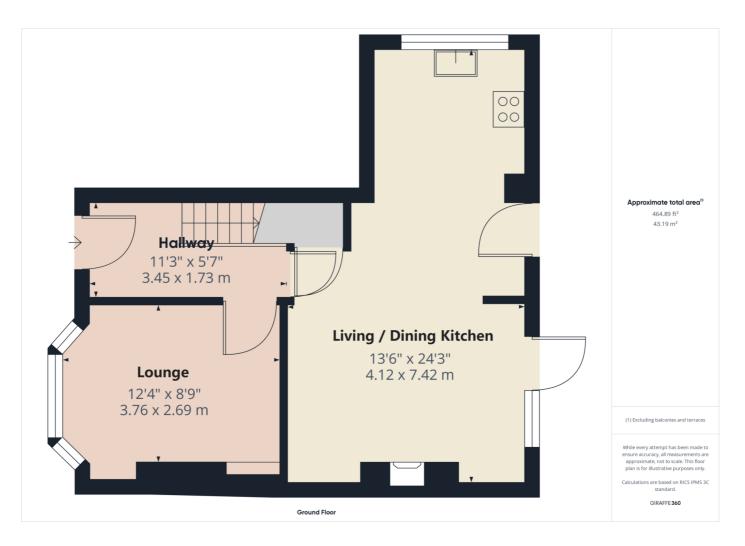

## Gallery **Floorplan**

### ASHFIELD AVENUE, CHADDESDEN, DERBY, DE21

Room Measurement & Details Entrance Hall: (11'3" x 5'7") 3.43 x 1.70 Lounge: (12'4" x 8'9") 3.76 x 2.67 Open Plan Living/Dining Kitchen: (13'6" x 24'3") 4.11 x 7.39 First Floor Landing: (8'7" x 4'0") 2.62 x 1.22 Bedroom One: (13'6" x 10'0") 4.11 x 3.05 Bedroom Two: (10'9" x 9'0") 3.28 x 2.74 Bedroom Three: (6'8" x 6'6") 2.03 x 1.98 Bathroom: (9'11" x 5'5") 3.02 x 1.65 Outside: