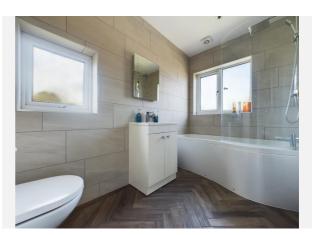

The accommodation benefits from gas fired central heating, UPVC double glazing and briefly comprises:reception hallway, lounge and open plan living/dining kitchen. To the first floor the landing provides access to three bedrooms and modern bathroom with a white three piece suite. Outside is a tarmacadam frontage providing ample off-road parking leading to the side elevation with further parking and enclosed rear garden.

Room Measurement & Details Entrance Hall: (11'3" x 5'7") 3.43 x 1.70 Lounge: (12'4" x 8'9") 3.76 x 2.67 Open Plan Living/Dining Kitchen: (13'6" x 24'3") 4.11 x 7.39 First Floor Landing: (8'7" x 4'0") 2.62 x 1.22 Bedroom One: (13'6" x 10'0") 4.11 x 3.05 Bedroom Two: (10'9" x 9'0") 3.28 x 2.74 Bedroom Three: (6'8" x 6'6") 2.03 x 1.98 Bathroom: (9'11" x 5'5") 3.02 x 1.65 Outside: