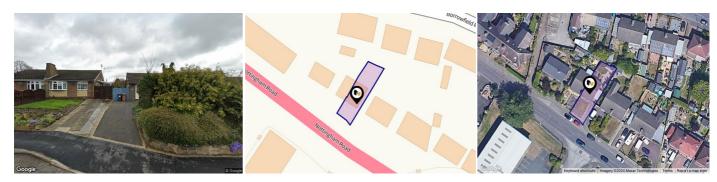

### NOTTINGHAM ROAD, SPONDON, DERBY, DE21

#### Property Description

A well-presented and maintained two-bedroom, semi-detached bungalow set back from Nottingham Road and offered for sale with no upward chain. The property benefits from gas central heating, double glazing, off-road parking and an additional parking/garage space (with access from Borrowfield Road). In brief the accommodation comprises:- side entrance door to kitchen (with freestanding refrigerator and gas cooker included in the sale), lounge, inner lobby, two bedrooms and modern shower room. Outside, there are gardens to both front and rear elevations and a paved driveway provides off-road parking. There is also the benefit of an additional driveway/garage space with access from Borrowfield Road. Nottingham Road is particularly well situated for Spondon and Borrowash respectively together with excellent road links for bus/transport links and major road links including the A52, M1 motorway, A50 and Nottingham East Midlands Airport.