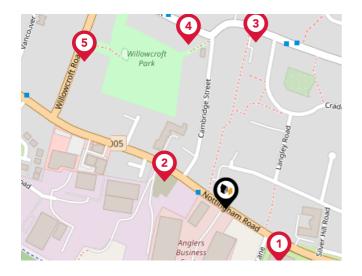

### **Bus Stops/Stations**

| Pin | Name                   | Distance   |
|-----|------------------------|------------|
| 1   | Anglers Arms           | 0.08 miles |
| 2   | Cambridge Street       | 0.07 miles |
| 3   | Grayburn Avenue        | 0.19 miles |
| 4   | Kirk Leys Avenue South | 0.19 miles |
| 5   | Willowcroft Road       | 0.23 miles |