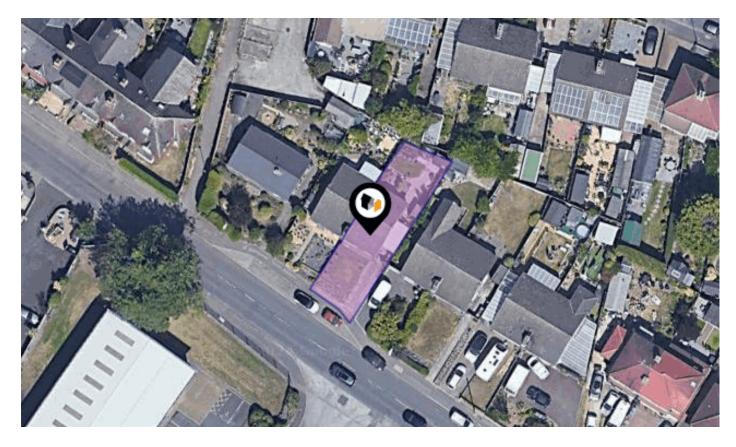

### NOTTINGHAM ROAD, SPONDON, DERBY, DE21

#### Property Description

A well-presented and maintained two-bedroom, semi-detached bungalow set back from Nottingham Road and offered for sale with no upward chain. The property benefits from gas central heating, double glazing, off-road parking and an additional parking/garage space (with access from Borrowfield Road). In brief the accommodation comprises:- side entrance door to kitchen (with freestanding refrigerator and gas cooker included in the sale), lounge, inner lobby, two bedrooms and modern shower room. Outside, there are gardens to both front and rear elevations and a paved driveway provides off-road parking. There is also the benefit of an additional driveway/garage space with access from Borrowfield Road. Nottingham Road is particularly well situated for Spondon and Borrowash respectively together with excellent road links for bus/transport links and major road links including the A52, M1 motorway, A50 and Nottingham East Midlands Airport.

#### Outside:

The property is set back from Nottingham Road and gardens to both front and rear elevations. The front is laid mainly to lawn and incorporates a paved driveway providing off-road parking. There is gated access to the side elevation which leads to a covered area and an enclosed rear garden having a lawned area, two garden sheds, greenhouse, cold water tap and fenced boundaries.