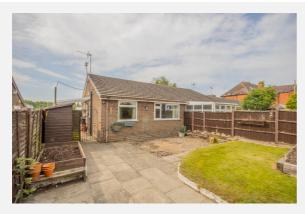

#### Property Description

A well-presented and maintained two-bedroom, semi-detached bungalow set back from Nottingham Road and offered for sale with no upward chain. The property benefits from gas central heating, double glazing, off-road parking and an additional parking/garage space (with access from Borrowfield Road). In brief the accommodation comprises:- side entrance door to kitchen (with freestanding refrigerator and gas cooker included in the sale), lounge, inner lobby, two bedrooms and modern shower room. Outside, there are gardens to both front and rear elevations and a paved driveway provides off-road parking. There is also the benefit of an additional driveway/garage space with access from Borrowfield Road. Nottingham Road is particularly well situated for Spondon and Borrowash respectively together with excellent road links for bus/transport links and major road links including the A52, M1 motorway, A50 and Nottingham East Midlands Airport.

#### Outside:

The property is set back from Nottingham Road and gardens to both front and rear elevations. The front is laid mainly to lawn and incorporates a paved driveway providing off-road parking. There is gated access to the side elevation which leads to a covered area and an enclosed rear garden having a lawned area, two garden sheds, greenhouse, cold water tap and fenced boundaries.