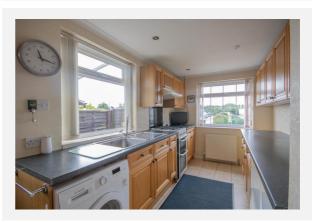

l Tax :    | Band A                                  |         |          |  |
| Annual Estimate: | £1,405                                  |         |          |  |
| Title Number:    | DY123120                                |         |          |  |

#### Local Area

| Local Authority:                      | Derby city |
|---------------------------------------|------------|
| <b>Conservation Area:</b>             | No         |
| Flood Risk:                           |            |
| <ul> <li>Rivers &amp; Seas</li> </ul> | No Risk    |
| • Surface Water                       | Very Low   |

#### **Estimated Broadband Speeds** (Standard - Superfast - Ultrafast)









**Mobile Coverage:** (based on calls indoors)



Satellite/Fibre TV Availability:





## Gallery **Photos**





















## Gallery **Photos**











### Gallery Floorplan



### NOTTINGHAM ROAD, SPONDON, DERBY, DE21





## Property EPC - Certificate



|       | Nottingham Road, Spondon, DE21 | En      | ergy rating |
|-------|--------------------------------|---------|-------------|
|       | Valid until 11.11.2025         |         |             |
| Score | Energy rating                  | Current | Potential   |
| 92+   | Α                              |         |             |
| 81-91 | B                              |         | 86   B      |
| 69-80 | С                              |         |             |
| 55-68 | D                              | 65   D  |             |
| 39-54 | E                              |         |             |
| 21-38 | F                              |