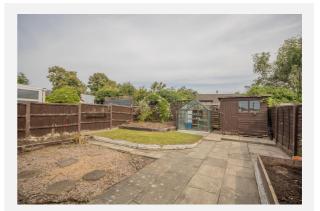

#### Outside:

The property is set back from Nottingham Road and gardens to both front and rear elevations. The front is laid mainly to lawn and incorporates a paved driveway providing off-road parking. There is gated access to the side elevation which leads to a covered area and an enclosed rear garden having a lawned area, two garden sheds, greenhouse, cold water tap and fenced boundaries.

## Gallery **Photos**