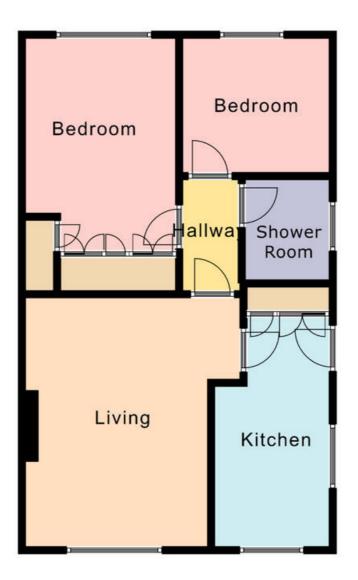

Room Measurement & Details

Entrance Door to:-

Kitchen: (13'11" x 7'0") 4.24 x 2.13

Lounge/Dining Room: (15'1" x 13'0") 4.60 x 3.96

Inner Lobby (with access to the loft space with boarding/light/ladder and housing a combination central heating boiler):

Bedroom One: (12'10" x 9'1") 3.91 x 2.77

Bedroom Two: (8'11" x 8'1") 2.72 x 2.46

Shower Room: (6'0" x 5'1") 1.83 x 1.55