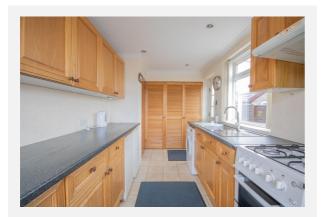

Tax :    | Band A                                  |         |          |  |
| Annual Estimate: | £1,405                                  |         |          |  |
| Title Number:    | DY123120                                |         |          |  |

#### Local Area

| Local Authority:                      | Derby city |
|---------------------------------------|------------|
| <b>Conservation Area:</b>             | No         |
| Flood Risk:                           |            |
| <ul> <li>Rivers &amp; Seas</li> </ul> | No Risk    |
| • Surface Water                       | Very Low   |

#### **Estimated Broadband Speeds** (Standard - Superfast - Ultrafast)









**Mobile Coverage:** (based on calls indoors)



Satellite/Fibre TV Availability:





## Gallery **Photos**





















## Gallery **Photos**











### Gallery Floorplan



### NOTTINGHAM ROAD, SPONDON, DERBY, DE21





## Property EPC - Certificate



|       | Nottingham Road, Spondon, DE21 | En      | ergy rating |
|-------|--------------------------------|---------|-------------|
|       | Valid until 11.11.2025         |         |             |
| Score | Energy rating                  | Current | Potential   |
| 92+   | Α                              |         |             |
| 81-91 | B                              |         | 86   B      |
| 69-80 | С                              |         |             |
| 55-68 | D                              | 65   D  |             |
| 39-54 | E                              |         |             |
| 21-38 | F                              |