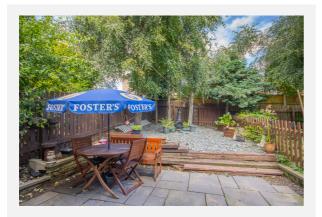

# Gallery **Photos**

#### Outside:

There are gardens to both front and rear elevations, the front is laid mainly to lawn. A driveway provides offroad parking which leads to a GARAGE with up and over door, light and power and courtesy door access to rear garden. There is gated access to the side elevation which leads to the enclosed rear garden which is arranged for ease of maintenance being mostly paved and gravelled. There is also an additional fenced garden area to the rear right.