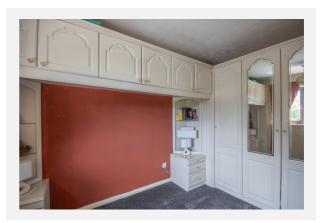

# Gallery **Photos**

Entrance Hallway:

Lounge / Diner: (19'9" x 11'5") 6.02 x 3.48

Kitchen: (11'3" x 8'9") 3.43 x 2.67

First Floor Landing:

Bedroom One: (11'0" x 8'2") 3.35 x 2.49

Bedroom Two: (11'3" x 8'8") 3.43 x 2.64

Bedroom Three: (8'1" x 6'3") 2.46 x 1.90