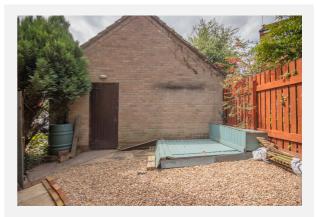

#### Outside:

There are gardens to both front and rear elevations, the front is laid mainly to lawn. A driveway provides offroad parking which leads to a GARAGE with up and over door, light and power and courtesy door access to rear garden. There is gated access to the side elevation which leads to the enclosed rear garden which is arranged for ease of maintenance being mostly paved and gravelled. There is also an additional fenced garden area to the rear right.

# Gallery **Photos**