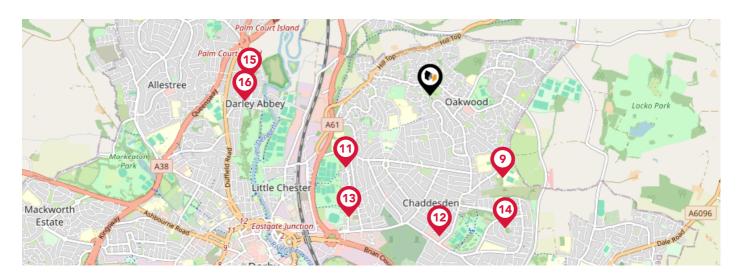

## Area **Schools**

|      |                                                                                                          | Nursery | Primary                                                                                                                                                                                                                                                                                                                                                                                                                                                                                                                                                                                                                                                                                                                                                                                                                                                                                                                                                                                                                                                                                                                                                                                                                                                                                                                                                                                                                                                                                                                                                                                                                                                                                                                                                                                                                                                                                                                                                                                                                                                                                                                             | Secondary | College | Private |
|------|----------------------------------------------------------------------------------------------------------|---------|-------------------------------------------------------------------------------------------------------------------------------------------------------------------------------------------------------------------------------------------------------------------------------------------------------------------------------------------------------------------------------------------------------------------------------------------------------------------------------------------------------------------------------------------------------------------------------------------------------------------------------------------------------------------------------------------------------------------------------------------------------------------------------------------------------------------------------------------------------------------------------------------------------------------------------------------------------------------------------------------------------------------------------------------------------------------------------------------------------------------------------------------------------------------------------------------------------------------------------------------------------------------------------------------------------------------------------------------------------------------------------------------------------------------------------------------------------------------------------------------------------------------------------------------------------------------------------------------------------------------------------------------------------------------------------------------------------------------------------------------------------------------------------------------------------------------------------------------------------------------------------------------------------------------------------------------------------------------------------------------------------------------------------------------------------------------------------------------------------------------------------------|-----------|---------|---------|
| 9    | Lees Brook Community School Ofsted Rating: Requires Improvement   Pupils: 1105   Distance:0.99           |         |                                                                                                                                                                                                                                                                                                                                                                                                                                                                                                                                                                                                                                                                                                                                                                                                                                                                                                                                                                                                                                                                                                                                                                                                                                                                                                                                                                                                                                                                                                                                                                                                                                                                                                                                                                                                                                                                                                                                                                                                                                                                                                                                     |           |         |         |
| 10   | Beaufort Community Primary School<br>Ofsted Rating: Good   Pupils: 328   Distance:0.99                   |         |                                                                                                                                                                                                                                                                                                                                                                                                                                                                                                                                                                                                                                                                                                                                                                                                                                                                                                                                                                                                                                                                                                                                                                                                                                                                                                                                                                                                                                                                                                                                                                                                                                                                                                                                                                                                                                                                                                                                                                                                                                                                                                                                     |           |         |         |
|      | <b>St Giles' School</b><br>Ofsted Rating: Outstanding   Pupils: 118   Distance:0.99                      |         |                                                                                                                                                                                                                                                                                                                                                                                                                                                                                                                                                                                                                                                                                                                                                                                                                                                                                                                                                                                                                                                                                                                                                                                                                                                                                                                                                                                                                                                                                                                                                                                                                                                                                                                                                                                                                                                                                                                                                                                                                                                                                                                                     |           |         |         |
| 12   | <b>St Alban's Catholic Voluntary Academy</b><br>Ofsted Rating: Good   Pupils: 353   Distance:1.26        |         |                                                                                                                                                                                                                                                                                                                                                                                                                                                                                                                                                                                                                                                                                                                                                                                                                                                                                                                                                                                                                                                                                                                                                                                                                                                                                                                                                                                                                                                                                                                                                                                                                                                                                                                                                                                                                                                                                                                                                                                                                                                                                                                                     |           |         |         |
| 13   | Derwent Primary School<br>Ofsted Rating: Good   Pupils: 259   Distance:1.31                              |         |                                                                                                                                                                                                                                                                                                                                                                                                                                                                                                                                                                                                                                                                                                                                                                                                                                                                                                                                                                                                                                                                                                                                                                                                                                                                                                                                                                                                                                                                                                                                                                                                                                                                                                                                                                                                                                                                                                                                                                                                                                                                                                                                     |           |         |         |
| 14   | Chaddesden Park Primary School<br>Ofsted Rating: Good   Pupils: 367   Distance:1.37                      |         | <ul> <li>Image: A start of the start of</li></ul> |           |         |         |
| (15) | Old Vicarage School<br>Ofsted Rating: Not Rated   Pupils: 152   Distance:1.62                            |         |                                                                                                                                                                                                                                                                                                                                                                                                                                                                                                                                                                                                                                                                                                                                                                                                                                                                                                                                                                                                                                                                                                                                                                                                                                                                                                                                                                                                                                                                                                                                                                                                                                                                                                                                                                                                                                                                                                                                                                                                                                                                                                                                     |           |         |         |
| 16   | Walter Evans Church of England Aided Primary School<br>Ofsted Rating: Good   Pupils: 444   Distance:1.65 |         |                                                                                                                                                                                                                                                                                                                                                                                                                                                                                                                                                                                                                                                                                                                                                                                                                                                                                                                                                                                                                                                                                                                                                                                                                                                                                                                                                                                                                                                                                                                                                                                                                                                                                                                                                                                                                                                                                                                                                                                                                                                                                                                                     |           |         |         |