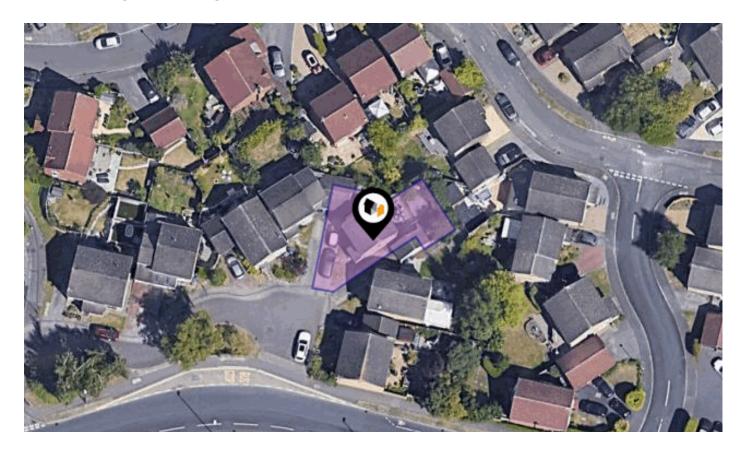

### SEDGEBROOK CLOSE, OAKWOOD, DERBY, DE21

#### Property Description

A modern three bedroomed detached home situated at the head of an established cul-de-sac and would be ideal for the growing family or first time buyer. The property benefits from off-road parking, garage and maintenance free rear garden.

Sedgebrook Close is well situated for Oakwood and its range of shops, doctors, dentist, opticians, etc together with road links for the A38, A52, M1 Motorway and Nottingham East Midlands Airport. Room Measurement & Details