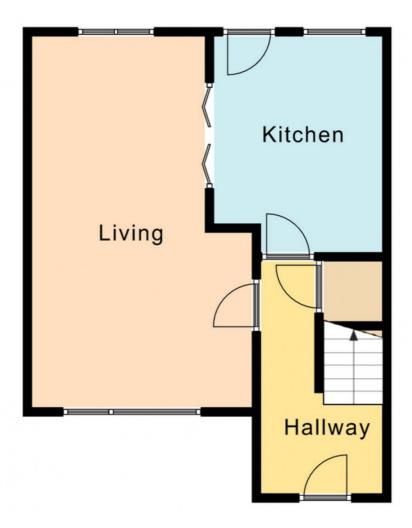

The accommodation benefits from gas fired central heating, UPVC double glazing and briefly comprises:entrance hallway, lounge/dining room and kitchen. To the first floor are three bedrooms and shower room with a three piece suite. Outside, there are gardens to front and rear elevations together with a driveway and garage.

Entrance Hallway:

Lounge / Diner: (19'9" x 11'5") 6.02 x 3.48

Kitchen: (11'3" x 8'9") 3.43 x 2.67

First Floor Landing:

Bedroom One: (11'0" x 8'2") 3.35 x 2.49

Bedroom Two: (11'3" x 8'8") 3.43 x 2.64

Bedroom Three: (8'1" x 6'3") 2.46 x 1.90

Shower Room: (9'7" x 6'4") 2.92 x 1.93

# Gallery **Floorplan**