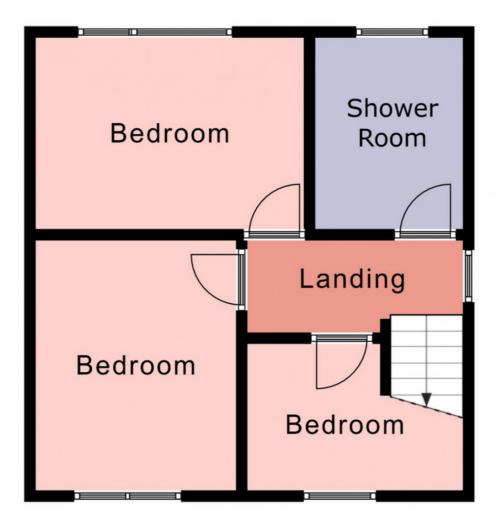

# Gallery **Floorplan**

The accommodation benefits from gas fired central heating, UPVC double glazing and briefly comprises:entrance hallway, lounge/dining room and kitchen. To the first floor are three bedrooms and shower room with a three piece suite. Outside, there are gardens to front and rear elevations together with a driveway and garage.

Entrance Hallway:

Lounge / Diner: (19'9" x 11'5") 6.02 x 3.48

Kitchen: (11'3" x 8'9") 3.43 x 2.67

First Floor Landing:

Bedroom One: (11'0" x 8'2") 3.35 x 2.49

Bedroom Two: (11'3" x 8'8") 3.43 x 2.64

Bedroom Three: (8'1" x 6'3") 2.46 x 1.90

Shower Room: (9'7" x 6'4") 2.92 x 1.93