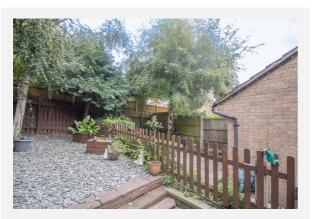

# Gallery **Photos**

#### Outside:

There are gardens to both front and rear elevations, the front is laid mainly to lawn. A driveway provides offroad parking which leads to a GARAGE with up and over door, light and power and courtesy door access to rear garden. There is gated access to the side elevation which leads to the enclosed rear garden which is arranged for ease of maintenance being mostly paved and gravelled. There is also an additional fenced garden area to the rear right.