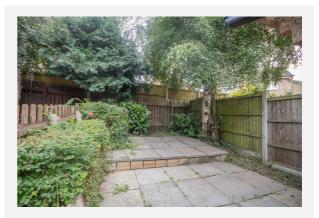

#### Outside:

There are gardens to both front and rear elevations, the front is laid mainly to lawn. A driveway provides offroad parking which leads to a GARAGE with up and over door, light and power and courtesy door access to rear garden. There is gated access to the side elevation which leads to the enclosed rear garden which is arranged for ease of maintenance being mostly paved and gravelled. There is also an additional fenced garden area to the rear right.

# Gallery **Photos**