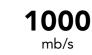

**Estimated Broadband Speeds** (Standard - Superfast - Ultrafast)

52

mb/s

-

7

Mobile Coverage: (based on calls indoors)

Satellite/Fibre TV Availability: