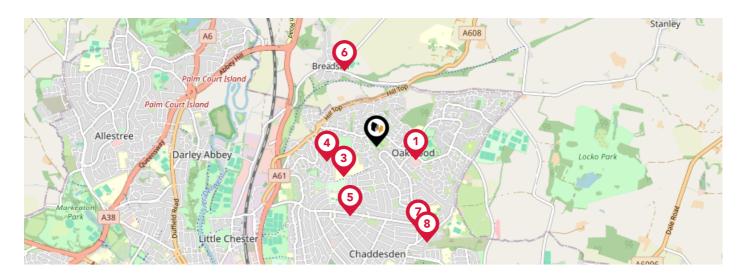

# Area **Schools**

|   |                                                                                                     | Nursery | Primary | Secondary | College | Private |
|---|-----------------------------------------------------------------------------------------------------|---------|---------|-----------|---------|---------|
| • | Parkview Primary School<br>Ofsted Rating: Good   Pupils: 243   Distance:0.37                        |         |         |           |         |         |
| 2 | Breadsall Hill Top Primary School<br>Ofsted Rating: Good   Pupils: 417   Distance:0.4               |         |         |           |         |         |
| 3 | Da Vinci Academy<br>Ofsted Rating: Good   Pupils: 639   Distance:0.4                                |         |         |           |         |         |
| 4 | <b>St Andrew's Academy</b><br>Ofsted Rating: Good   Pupils: 104   Distance:0.47                     |         |         |           |         |         |
| 5 | <b>Roe Farm Primary School</b><br>Ofsted Rating: Requires Improvement   Pupils: 437   Distance:0.67 |         |         |           |         |         |
| 6 | Breadsall CofE VC Primary School<br>Ofsted Rating: Good   Pupils: 111   Distance:0.73               |         |         |           |         |         |
| Ø | Cavendish Close Infant School<br>Ofsted Rating: Good   Pupils: 316   Distance:0.84                  |         |         |           |         |         |
| 3 | Cavendish Close Junior Academy<br>Ofsted Rating: Good   Pupils: 297   Distance:0.97                 |         |         |           |         |         |