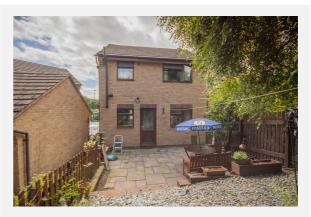

#### Property Description

A modern three bedroomed detached home situated at the head of an established cul-de-sac and would be ideal for the growing family or first time buyer. The property benefits from off-road parking, garage and maintenance free rear garden.

#### Outside:

There are gardens to both front and rear elevations, the front is laid mainly to lawn. A driveway provides offroad parking which leads to a GARAGE with up and over door, light and power and courtesy door access to rear garden. There is gated access to the side elevation which leads to the enclosed rear garden which is arranged for ease of maintenance being mostly paved and gravelled. There is also an additional fenced garden area to the rear right.

# Gallery **Photos**