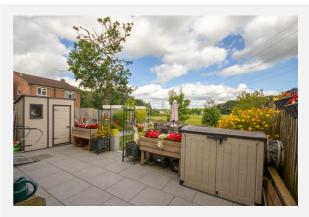

,873                                  |         |          |  |
| Title Number:    | DY128229                                |         |          |  |

#### Local Area

| Local Authority:                      | Derby city |  |  |  |
|---------------------------------------|------------|--|--|--|
| <b>Conservation Area:</b>             | No         |  |  |  |
| Flood Risk:                           |            |  |  |  |
| <ul> <li>Rivers &amp; Seas</li> </ul> | No Risk    |  |  |  |
| • Surface Water                       | Medium     |  |  |  |

#### **Estimated Broadband Speeds** (Standard - Superfast - Ultrafast)

**10** mb/s















O<sub>2</sub> 🗄 🚳 🔿

#### Satellite/Fibre TV Availability:





### Gallery **Photos**





















## Gallery **Photos**





















# Gallery **Photos**















### FALLOW ROAD, SPONDON, DERBY, DE21





### Gallery Floorplan



### FALLOW ROAD, SPONDON, DERBY, DE21





# Property EPC - Certificate



|       | Fallow Road, Spondon, DE21 | En      | ergy rating |
|-------|----------------------------|---------|-------------|
|       | Valid until 02.07.2027     |         |             |
| Score | Energy rating              | Current | Potential   |
| 92+   | Α                          |         |             |
| 81-91 | B                          |         | 001.0       |
| 69-80 | С                          |         | 80   C      |
| 55-68 | D                          | 62   D  |             |
| 39-54 | E                          |         |             |
| 21-38 | F                          |         |