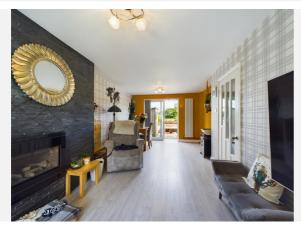

Benefitting from uPVC double glazing and gas central heating, the accommodation in brief comprises: Entrance Hall; ground floor shower room with walk-in shower and W.C; spacious open plan lounge diner with feature central fireplace and doors opening to the beautiful rear garden; well-appointed fitted kitchen with feature lighting and integrated appliances; ground floor bedroom; first floor landing; master bedroom with stunning views over open countryside; two further good sized first floor bedrooms and a modern fitted four piece family bathroom including separate shower cubicle. To the rear of the property is a landscaped garden with patio seating area, artificial lawn, mixed flower and shrubbery beds and low hedged boundary taking in the stunning views. To the front of the property is a neat fore-garden with low maintenance artificial lawn alongside a driveway providing ample off-road parking.