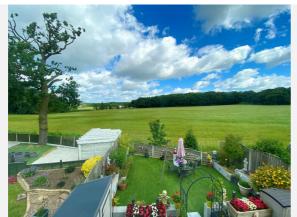

To the rear of the property is a landscaped garden with patio seating area, artificial lawn, mixed flower and shrubbery beds and low hedged boundary taking in the stunning views. To the front of the property is a neat fore-garden with low maintenance artificial lawn alongside a driveway providing ample off-road parking.