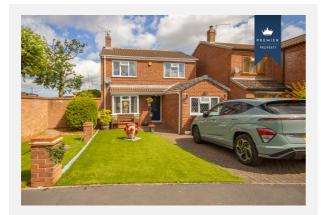

Property Description

\*\* PREMIER PROPERTY \*\* Located in the sought after area of Spondon and backing on to open fields with beautiful views, this well presented and spacious four-bedroom detached home offers a modern fitted kitchen, spacious open plan lounge diner, ground floor bedroom & shower room and beautiful rear garden. Viewing is simply a MUST!

Benefitting from uPVC double glazing and gas central heating, the accommodation in brief comprises: Entrance Hall; ground floor shower room with walk-in shower and W.C; spacious open plan lounge diner with feature central fireplace and doors opening to the beautiful rear garden; well-appointed fitted kitchen with feature lighting and integrated appliances; ground floor bedroom; first floor landing; master bedroom with stunning views over open countryside; two further good sized first floor bedrooms and a modern fitted four piece family bathroom including separate shower cubicle. To the rear of the property is a landscaped garden with patio seating area, artificial lawn, mixed flower and shrubbery beds and low hedged boundary taking in the stunning views. To the front of the property is a neat fore-garden with low maintenance artificial lawn alongside a driveway providing ample off-road parking.