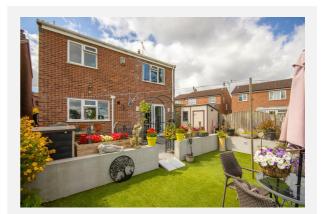

|         |          |  |
| Title Number:    | DY128229                                |         |          |  |

#### Local Area

| Local Authority:                      | Derby city |  |  |  |
|---------------------------------------|------------|--|--|--|
| <b>Conservation Area:</b>             | No         |  |  |  |
| Flood Risk:                           |            |  |  |  |
| <ul> <li>Rivers &amp; Seas</li> </ul> | No Risk    |  |  |  |
| • Surface Water                       | Medium     |  |  |  |

#### **Estimated Broadband Speeds** (Standard - Superfast - Ultrafast)

**10** mb/s















O<sub>2</sub> 🗄 🚳 🔿

#### Satellite/Fibre TV Availability:





### Gallery **Photos**





















## Gallery **Photos**





















# Gallery **Photos**















### FALLOW ROAD, SPONDON, DERBY, DE21





### Gallery Floorplan



### FALLOW ROAD, SPONDON, DERBY, DE21





# Property EPC - Certificate



|       | Fallow Road, Spondon, DE21 | En      | ergy rating |
|-------|----------------------------|---------|-------------|
|       | Valid until 02.07.2027     |         |             |
| Score | Energy rating              | Current | Potential   |
| 92+   | Α                          |         |             |
| 81-91 | B                          |         | 001.0       |
| 69-80 | С                          |         | 80   C      |
| 55-68 | D                          | 62   D  |             |
| 39-54 | E                          |         |             |
| 21-38 | F                          |         |             |
| 1-20  | G