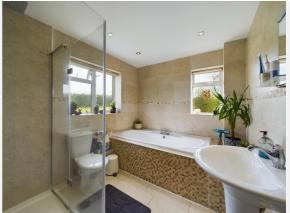

Room Measurement & Details

Entrance Hall: Shower Room: (9'7" x 7'6") 2.92 x 2.29 Lounge Diner: (21'8" x 9'10") 6.60 x 3.00 Kitchen: (10'2" x 7'5") 3.10 x 2.26 Bedroom Four: (9'7" x 7'6") 2.92 x 2.29 First Floor Landing: Bedroom One: (10'8" x 9'11") 3.25 x 3.02 Bedroom Two: (10'8" x 9'9") 3.25 x 2.97 Bedroom Three: (11'8" x 7'9") 3.56 x 2.36 Bathroom: (9'3" x 7'4") 2.82 x 2.24 Outside: