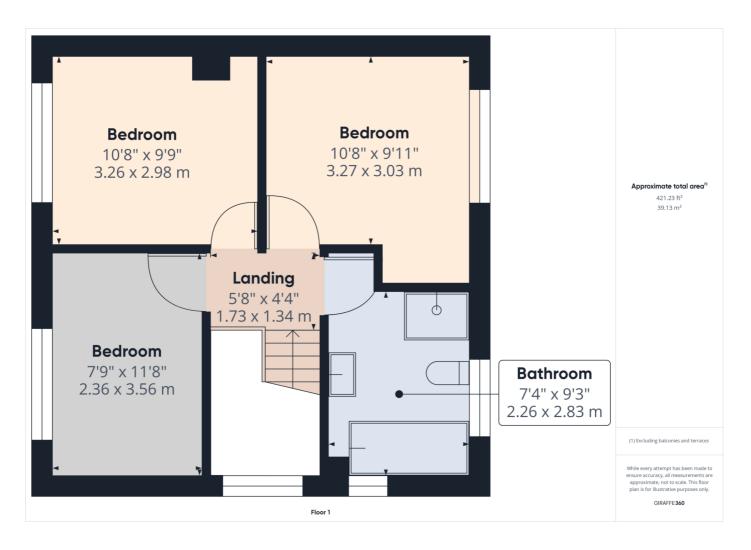

Room Measurement & Details

Entrance Hall: Shower Room: (9'7" x 7'6") 2.92 x 2.29 Lounge Diner: (21'8" x 9'10") 6.60 x 3.00 Kitchen: (10'2" x 7'5") 3.10 x 2.26 Bedroom Four: (9'7" x 7'6") 2.92 x 2.29 First Floor Landing: Bedroom One: (10'8" x 9'11") 3.25 x 3.02 Bedroom Two: (10'8" x 9'9") 3.25 x 2.97 Bedroom Three: (11'8" x 7'9") 3.56 x 2.36 Bathroom: (9'3" x 7'4") 2.82 x 2.24 Outside:

### Gallery Floorplan