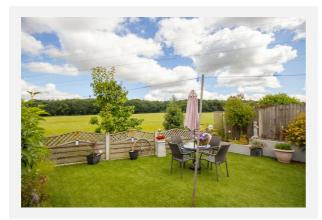

|         |          |  |
| Title Number:    | DY128229                                |         |          |  |

#### Local Area

| Local Authority:                      | Derby city |  |  |  |
|---------------------------------------|------------|--|--|--|
| <b>Conservation Area:</b>             | No         |  |  |  |
| Flood Risk:                           |            |  |  |  |
| <ul> <li>Rivers &amp; Seas</li> </ul> | No Risk    |  |  |  |
| • Surface Water                       | Medium     |  |  |  |

#### **Estimated Broadband Speeds** (Standard - Superfast - Ultrafast)

**10** mb/s















O<sub>2</sub> 🗄 🚳 🔿

#### Satellite/Fibre TV Availability:





### Gallery **Photos**





















## Gallery **Photos**





















# Gallery **Photos**















### FALLOW ROAD, SPONDON, DERBY, DE21





### Gallery Floorplan



### FALLOW ROAD, SPONDON, DERBY, DE21





# Property EPC - Certificate



|       | Fallow Road, Spondon, DE21 | En      | ergy rating |
|-------|----------------------------|---------|-------------|
|       | Valid until 02.07.2027     |         |             |
| Score | Energy rating              | Current | Potential   |
| 92+   | Α                          |         |             |
| 81-91 | B                          |         | 001.0       |
| 69-80 | С                          |         | 80   C      |
| 55-68 | D                          | 62   D  |             |
| 39-54 | E                          |         |             |
| 21-38 | F                          |         |             |
| 1-20  | G