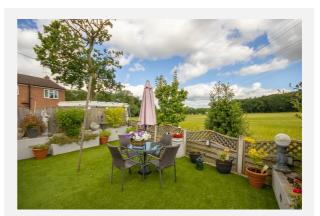

Benefitting from uPVC double glazing and gas central heating, the accommodation in brief comprises: Entrance Hall; ground floor shower room with walk-in shower and W.C; spacious open plan lounge diner with feature central fireplace and doors opening to the beautiful rear garden; well-appointed fitted kitchen with feature lighting and integrated appliances; ground floor bedroom; first floor landing; master bedroom with stunning views over open countryside; two further good sized first floor bedrooms and a modern fitted four piece family bathroom including separate shower cubicle. To the rear of the property is a landscaped garden with patio seating area, artificial lawn, mixed flower and shrubbery beds and low hedged boundary taking in the stunning views. To the front of the property is a neat fore-garden with low maintenance artificial lawn alongside a driveway providing ample off-road parking.

To the rear of the property is a landscaped garden with patio seating area, artificial lawn, mixed flower and shrubbery beds and low hedged boundary taking in the stunning views. To the front of the property is a neat fore-garden with low maintenance artificial lawn alongside a driveway providing ample off-road parking.

### Gallery **Photos**

## Gallery **Photos**

# Gallery **Photos**