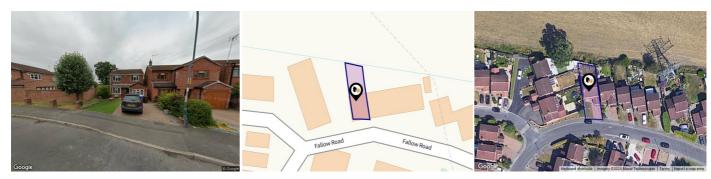

### FALLOW ROAD, SPONDON, DERBY, DE21

Fallow Road is ideally located within Spondon and is well situated for its range of shops, schools, and transport links together with convenient access for Derby City Centre and major road links including the A52, M1 motorway and A50 respectively.