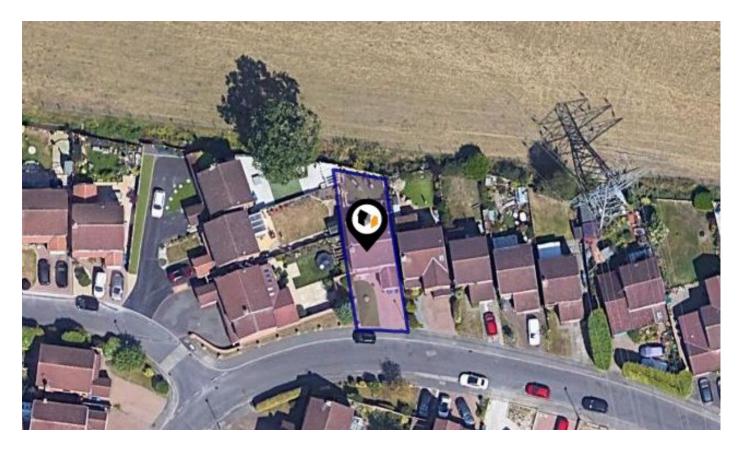

### FALLOW ROAD, SPONDON, DERBY, DE21

Fallow Road is ideally located within Spondon and is well situated for its range of shops, schools, and transport links together with convenient access for Derby City Centre and major road links including the A52, M1 motorway and A50 respectively.