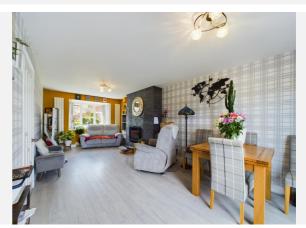

Benefitting from uPVC double glazing and gas central heating, the accommodation in brief comprises: Entrance Hall; ground floor shower room with walk-in shower and W.C; spacious open plan lounge diner with feature central fireplace and doors opening to the beautiful rear garden; well-appointed fitted kitchen with feature lighting and integrated appliances; ground floor bedroom; first floor landing; master bedroom with stunning views over open countryside; two further good sized first floor bedrooms and a modern fitted four piece family bathroom including separate shower cubicle. To the rear of the property is a landscaped garden with patio seating area, artificial lawn, mixed flower and shrubbery beds and low hedged boundary taking in the stunning views. To the front of the property is a neat fore-garden with low maintenance artificial lawn alongside a driveway providing ample off-road parking.

### Gallery **Photos**

## Gallery **Photos**

# Gallery **Photos**