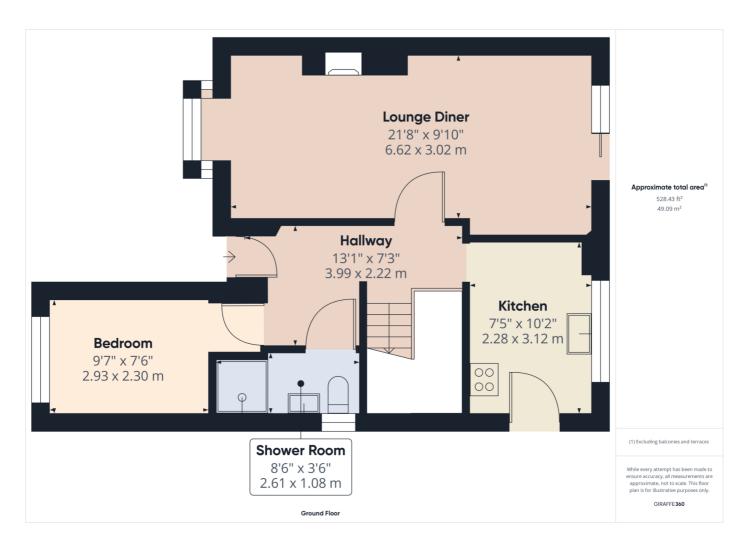

Room Measurement & Details

Entrance Hall: Shower Room: (9'7" x 7'6") 2.92 x 2.29 Lounge Diner: (21'8" x 9'10") 6.60 x 3.00 Kitchen: (10'2" x 7'5") 3.10 x 2.26 Bedroom Four: (9'7" x 7'6") 2.92 x 2.29 First Floor Landing: Bedroom One: (10'8" x 9'11") 3.25 x 3.02 Bedroom Two: (10'8" x 9'9") 3.25 x 2.97 Bedroom Three: (11'8" x 7'9") 3.56 x 2.36 Bathroom: (9'3" x 7'4") 2.82 x 2.24 Outside:

### Gallery Floorplan