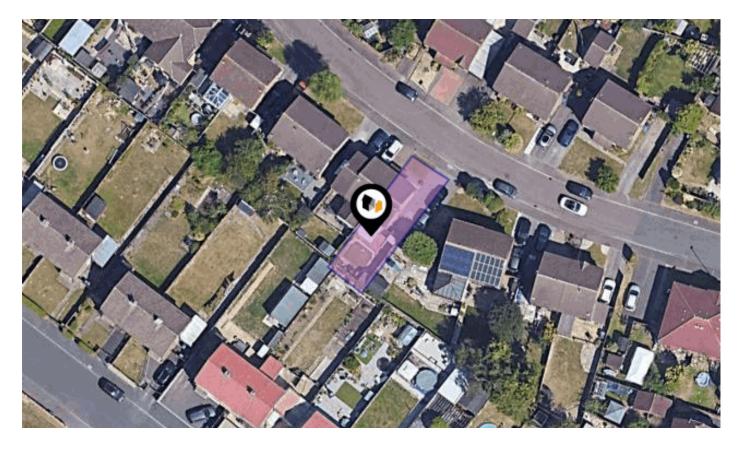

### SEAGRAVE CLOSE, OAKWOOD, DERBY, DE21

Seagrave Close is a popular cul de sac location which is convenient for regular public transport, Oakwood District Shopping Centre and nearby schools.

Room Measurement & Details Entrance Porch: Lounge: (13'11" x 12'7") 4.24 x 3.84 Breakfast Kitchen: (6'1" x 12'7") 1.85 x 3.84 Conservatory: (9'7" x 9'6") 2.92 x 2.90 Bedroom One: (9'8" x 10'7") 2.95 x 3.23 Bedroom Two: (7'0" x 12'0") 2.13 x 3.66 Bathroom: (6'4" x 6'6") 1.93 x 1.98