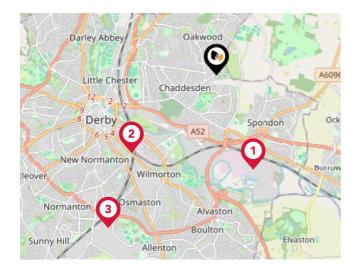

### Area Transport (Local)

#### **Bus Stops/Stations**

| Pin | Name                | Distance   |
|-----|---------------------|------------|
| 1   | Morley Gardens      | 0.14 miles |
| 2   | Morley Gardens      | 0.14 miles |
| 3   | Danebridge Crescent | 0.21 miles |
| 4   | Besthorpe Close     | 0.21 miles |
| 5   | Besthorpe Close     | 0.21 miles |

#### Local Connections

| Pin | Name                                      | Distance   |
|-----|-------------------------------------------|------------|
|     | Duffield (Ecclesbourne<br>Valley Railway) | 4.34 miles |
| 2   | Toton Lane Tram Stop                      | 6.97 miles |
| 3   | Inham Road Tram Stop                      | 7.41 miles |