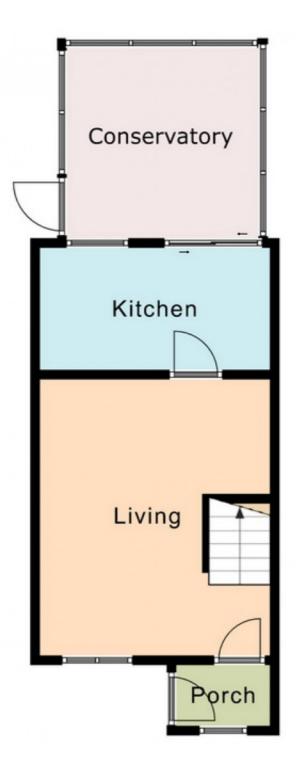

### Gallery **Floorplan**

### Gallery Floorplan

Seagrave Close is a popular cul de sac location which is convenient for regular public transport, Oakwood District Shopping Centre and nearby schools.

Room Measurement & Details Entrance Porch: Lounge: (13'11" x 12'7") 4.24 x 3.84 Breakfast Kitchen: (6'1" x 12'7") 1.85 x 3.84 Conservatory: (9'7" x 9'6") 2.92 x 2.90 Bedroom One: (9'8" x 10'7") 2.95 x 3.23 Bedroom Two: (7'0" x 12'0") 2.13 x 3.66 Bathroom: (6'4" x 6'6") 1.93 x 1.98