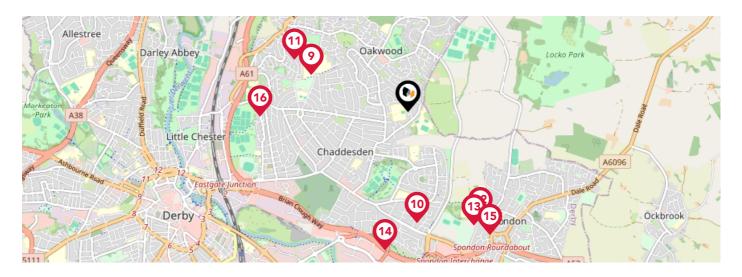

### Area **Schools**

| Pal                   | m Court Island                | 00           |            |
|-----------------------|-------------------------------|--------------|------------|
| Allestree             | Darley Abbey                  | 3 Oak ood    | Locko Park |
|                       | A61                           | 6            | - Kon A    |
| Markeaton<br>Park A38 | Little Chester                |              |            |
| Autoourne Road        | 12 12<br>11 Eastgate Junction | Chaddesden 5 | A6096      |
|                       | Berby 3                       |              | Spondon    |

|   |                                                                                                     | Nursery | Primary                                                                                                                                                                                                                                                                                                                                                                                                                                                                                                                                                                                                                                                                                                                                                                                                                                                                                                                                                                                                                                                                                                                                                                                                                                                                                                                                                                                                                                                                                                                                                                                                                                                                                                                                                                                                                                                                                                                                                                                                                                                                                                                             | Secondary | College | Private |
|---|-----------------------------------------------------------------------------------------------------|---------|-------------------------------------------------------------------------------------------------------------------------------------------------------------------------------------------------------------------------------------------------------------------------------------------------------------------------------------------------------------------------------------------------------------------------------------------------------------------------------------------------------------------------------------------------------------------------------------------------------------------------------------------------------------------------------------------------------------------------------------------------------------------------------------------------------------------------------------------------------------------------------------------------------------------------------------------------------------------------------------------------------------------------------------------------------------------------------------------------------------------------------------------------------------------------------------------------------------------------------------------------------------------------------------------------------------------------------------------------------------------------------------------------------------------------------------------------------------------------------------------------------------------------------------------------------------------------------------------------------------------------------------------------------------------------------------------------------------------------------------------------------------------------------------------------------------------------------------------------------------------------------------------------------------------------------------------------------------------------------------------------------------------------------------------------------------------------------------------------------------------------------------|-----------|---------|---------|
| • | Lees Brook Community School Ofsted Rating: Requires Improvement   Pupils: 1105   Distance:0.15      |         |                                                                                                                                                                                                                                                                                                                                                                                                                                                                                                                                                                                                                                                                                                                                                                                                                                                                                                                                                                                                                                                                                                                                                                                                                                                                                                                                                                                                                                                                                                                                                                                                                                                                                                                                                                                                                                                                                                                                                                                                                                                                                                                                     |           |         |         |
| 2 | Cavendish Close Infant School<br>Ofsted Rating: Good   Pupils: 316   Distance:0.25                  |         |                                                                                                                                                                                                                                                                                                                                                                                                                                                                                                                                                                                                                                                                                                                                                                                                                                                                                                                                                                                                                                                                                                                                                                                                                                                                                                                                                                                                                                                                                                                                                                                                                                                                                                                                                                                                                                                                                                                                                                                                                                                                                                                                     |           |         |         |
| 3 | Cavendish Close Junior Academy<br>Ofsted Rating: Good   Pupils: 297   Distance:0.28                 |         |                                                                                                                                                                                                                                                                                                                                                                                                                                                                                                                                                                                                                                                                                                                                                                                                                                                                                                                                                                                                                                                                                                                                                                                                                                                                                                                                                                                                                                                                                                                                                                                                                                                                                                                                                                                                                                                                                                                                                                                                                                                                                                                                     |           |         |         |
| 4 | Parkview Primary School<br>Ofsted Rating: Good   Pupils: 243   Distance:0.53                        |         |                                                                                                                                                                                                                                                                                                                                                                                                                                                                                                                                                                                                                                                                                                                                                                                                                                                                                                                                                                                                                                                                                                                                                                                                                                                                                                                                                                                                                                                                                                                                                                                                                                                                                                                                                                                                                                                                                                                                                                                                                                                                                                                                     |           |         |         |
| 5 | Chaddesden Park Primary School<br>Ofsted Rating: Good   Pupils: 367   Distance:0.59                 |         |                                                                                                                                                                                                                                                                                                                                                                                                                                                                                                                                                                                                                                                                                                                                                                                                                                                                                                                                                                                                                                                                                                                                                                                                                                                                                                                                                                                                                                                                                                                                                                                                                                                                                                                                                                                                                                                                                                                                                                                                                                                                                                                                     |           |         |         |
| 6 | <b>Roe Farm Primary School</b><br>Ofsted Rating: Requires Improvement   Pupils: 437   Distance:0.81 |         | <ul> <li>Image: A start of the start of</li></ul> |           |         |         |
| 7 | <b>St Alban's Catholic Voluntary Academy</b><br>Ofsted Rating: Good   Pupils: 353   Distance:0.81   |         | <b>~</b>                                                                                                                                                                                                                                                                                                                                                                                                                                                                                                                                                                                                                                                                                                                                                                                                                                                                                                                                                                                                                                                                                                                                                                                                                                                                                                                                                                                                                                                                                                                                                                                                                                                                                                                                                                                                                                                                                                                                                                                                                                                                                                                            |           |         |         |
| 8 | Breadsall Hill Top Primary School<br>Ofsted Rating: Good   Pupils: 417   Distance:0.93              |         |                                                                                                                                                                                                                                                                                                                                                                                                                                                                                                                                                                                                                                                                                                                                                                                                                                                                                                                                                                                                                                                                                                                                                                                                                                                                                                                                                                                                                                                                                                                                                                                                                                                                                                                                                                                                                                                                                                                                                                                                                                                                                                                                     |           |         |         |

### Area **Schools**

|          |                                                                                               | Nursery | Primary | Secondary | College | Private |
|----------|-----------------------------------------------------------------------------------------------|---------|---------|-----------|---------|---------|
| <b>?</b> | <b>Da Vinci Academy</b><br>Ofsted Rating: Good   Pupils: 639   Distance:0.93                  |         |         |           |         |         |
| 10       | Cherry Tree Hill Primary School<br>Ofsted Rating: Good   Pupils: 645   Distance:0.99          |         |         |           |         |         |
| 1        | <b>St Andrew's Academy</b><br>Ofsted Rating: Good   Pupils: 104   Distance:1.12               |         |         |           |         |         |
| 12       | <b>Springfield Primary School</b><br>Ofsted Rating: Good   Pupils: 320   Distance:1.15        |         |         |           |         |         |
| 13       | West Park School Ofsted Rating: Good   Pupils: 1362   Distance:1.17                           |         |         |           |         |         |
| 14       | Meadow Farm Community Primary School Ofsted Rating: Good   Pupils: 177   Distance:1.25        |         |         |           |         |         |
| (15)     | <b>St Werburgh's CofE Primary School</b><br>Ofsted Rating: Good   Pupils: 314   Distance:1.32 |         |         |           |         |         |
| 16       | Beaufort Community Primary School Ofsted Rating: Good   Pupils: 328   Distance:1.33           |         |         |           |         |         |