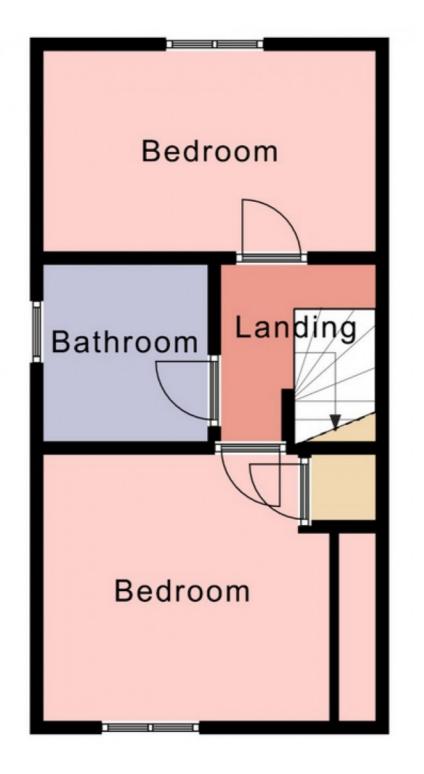

### Gallery **Floorplan**

### Gallery Floorplan

In brief the accommodation comprises of:- entrance porch, lounge, fitted kitchen and conservatory. To the first floor are two bedrooms and bathroom with a three piece suite. Outside, there are gardens to both front and rear elevations together with off-road parking for three vehicles to the front elevation.

Seagrave Close is a popular cul de sac location which is convenient for regular public transport, Oakwood District Shopping Centre and nearby schools.

Room Measurement & Details Entrance Porch: Lounge: (13'11" x 12'7") 4.24 x 3.84 Breakfast Kitchen: (6'1" x 12'7") 1.85 x 3.84 Conservatory: (9'7" x 9'6") 2.92 x 2.90 Bedroom One: (9'8" x 10'7") 2.95 x 3.23 Bedroom Two: (7'0" x 12'0") 2.13 x 3.66 Bathroom: (6'4" x 6'6") 1.93 x 1.98