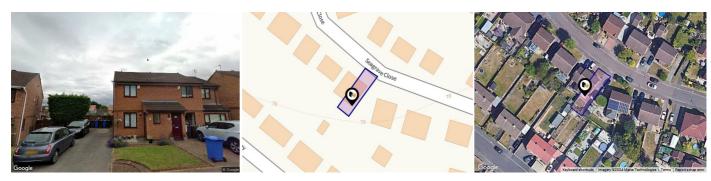

### SEAGRAVE CLOSE, OAKWOOD, DERBY, DE21

Seagrave Close is a popular cul de sac location which is convenient for regular public transport, Oakwood District Shopping Centre and nearby schools.

Room Measurement & Details Entrance Porch: Lounge: (13'11" x 12'7") 4.24 x 3.84 Breakfast Kitchen: (6'1" x 12'7") 1.85 x 3.84 Conservatory: (9'7" x 9'6") 2.92 x 2.90 Bedroom One: (9'8" x 10'7") 2.95 x 3.23 Bedroom Two: (7'0" x 12'0") 2.13 x 3.66 Bathroom: (6'4" x 6'6") 1.93 x 1.98