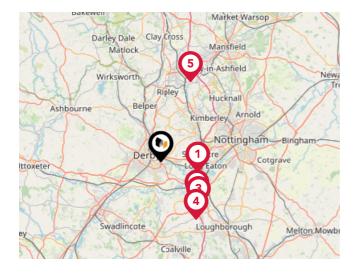

### Area Transport (National)

#### National Rail Stations

| Pin | Name                  | Distance   |
|-----|-----------------------|------------|
|     | Spondon Rail Station  | 1.81 miles |
| 2   | Derby Rail Station    | 2.06 miles |
| 3   | Peartree Rail Station | 3.35 miles |

#### Trunk Roads/Motorways

| Pin | Name    | Distance    |
|-----|---------|-------------|
| 1   | M1 J25  | 5.5 miles   |
| 2   | M1 J24A | 7.58 miles  |
| 3   | M1 J24  | 8.45 miles  |
| 4   | M1 J23A | 9.63 miles  |
| 5   | M1 J28  | 12.19 miles |

#### Airports/Helipads

| Pin | Name                                | Distance    |
|-----|-------------------------------------|-------------|
|     | East Midlands Airport               | 8.6 miles   |
| 2   | Sheffield City Airport              | 31.8 miles  |
| 3   | Coventry Airport                    | 39.39 miles |
| 4   | Birmingham International<br>Airport | 35.8 miles  |