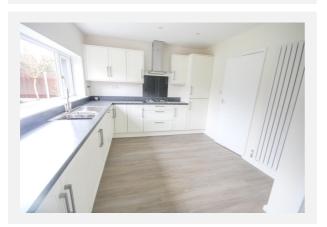

#### Property Description

A well-appointed and presented four bedroomed detached family home set back from Locko Road and is offered for sale with no upward chain. The property has been subject to a range of recent improvement works to include a newly fitted kitchen and bathroom, redecorated throughout, new floor coverings and carpets and an early viewing is recommended to be appreciated.

The accommodation is supplemented by gas fired central heating (via a Baxi combination central heating boiler), double glazing and briefly comprises:- entrance lobby, reception hallway with deep understairs storage cupboard, spacious lounge with feature fireplace and patio doors to the rear garden, separate dining/sitting room, newly fitted kitchen with a range of integrated appliance, side entrance lobby and utility. To the first floor the landing provides access to the loft space, four well-proportioned bedrooms and refitted family bathroom.Outside, there are gardens to both front and rear elevations together with a driveway providing off-road parking and detached garage.

### Gallery Floorplan

### Gallery **Floorplan**