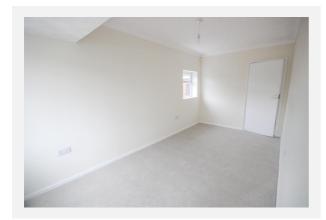

The accommodation is supplemented by gas fired central heating (via a Baxi combination central heating boiler), double glazing and briefly comprises:- entrance lobby, reception hallway with deep understairs storage cupboard, spacious lounge with feature fireplace and patio doors to the rear garden, separate dining/sitting room, newly fitted kitchen with a range of integrated appliance, side entrance lobby and utility. To the first floor the landing provides access to the loft space, four well-proportioned bedrooms and refitted family bathroom.Outside, there are gardens to both front and rear elevations together with a driveway providing off-road parking and detached garage.

Room Measurement & Details Entrance Porch: Reception Hallway: Spacious Lounge: (21'3" x 14'5") 6.48 x 4.39 Dining/Additional Sitting Room: (16'6" x 7'9") 5.03 x 2.36 Newly Fitted Kitchen: (13'8" x 10'3") 4.17 x 3.12 Side Entrance Lobby: Utility Room: First Floor Landing: Double Bedroom One: (18'1" x 10'6") 5.51 x 3.20 Double Bedroom Two: (12'3" x 10'4") 3.73 x 3.15 Double Bedroom Three: (12'4" x 8'1") 3.76 x 2.46 Bedroom Four: (8'6" x 8'0") 2.59 x 2.44 Refitted Family Bathroom: (8'4" x 5'5") 2.54 x 1.65 Outside: The property is set back from Locko Road and benefits fr

### Gallery Floorplan

### Gallery **Floorplan**