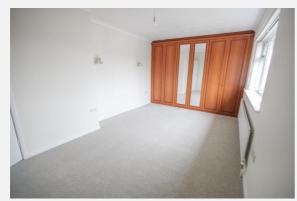

The accommodation is supplemented by gas fired central heating (via a Baxi combination central heating boiler), double glazing and briefly comprises:- entrance lobby, reception hallway with deep understairs storage cupboard, spacious lounge with feature fireplace and patio doors to the rear garden, separate dining/sitting room, newly fitted kitchen with a range of integrated appliance, side entrance lobby and utility. To the first floor the landing provides access to the loft space, four well-proportioned bedrooms and refitted family bathroom.Outside, there are gardens to both front and rear elevations together with a driveway providing off-road parking and detached garage.

Room Measurement & Details Entrance Porch: Reception Hallway: Spacious Lounge: (21'3" x 14'5") 6.48 x 4.39 Dining/Additional Sitting Room: (16'6" x 7'9") 5.03 x 2.36 Newly Fitted Kitchen: (13'8" x 10'3") 4.17 x 3.12 Side Entrance Lobby: Utility Room: First Floor Landing: Double Bedroom One: (18'1" x 10'6") 5.51 x 3.20 Double Bedroom Two: (12'3" x 10'4") 3.73 x 3.15 Double Bedroom Three: (12'4" x 8'1") 3.76 x 2.46 Bedroom Four: (8'6" x 8'0") 2.59 x 2.44 Refitted Family Bathroom: (8'4" x 5'5") 2.54 x 1.65 Outside: The property is set back from Locko Road and benefits fr

### Gallery Floorplan

### Gallery **Floorplan**