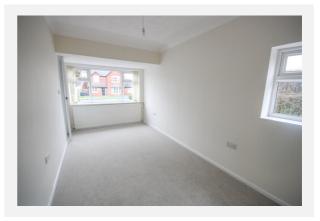

The accommodation is supplemented by gas fired central heating (via a Baxi combination central heating boiler), double glazing and briefly comprises:- entrance lobby, reception hallway with deep understairs storage cupboard, spacious lounge with feature fireplace and patio doors to the rear garden, separate dining/sitting room, newly fitted kitchen with a range of integrated appliance, side entrance lobby and utility. To the first floor the landing provides access to the loft space, four well-proportioned bedrooms and refitted family bathroom.Outside, there are gardens to both front and rear elevations together with a driveway providing off-road parking and detached garage.

Room Measurement & Details Entrance Porch: Reception Hallway: Spacious Lounge: (21'3" x 14'5") 6.48 x 4.39 Dining/Additional Sitting Room: (16'6" x 7'9") 5.03 x 2.36 Newly Fitted Kitchen: (13'8" x 10'3") 4.17 x 3.12 Side Entrance Lobby: Utility Room: First Floor Landing: Double Bedroom One: (18'1" x 10'6") 5.51 x 3.20 Double Bedroom Two: (12'3" x 10'4") 3.73 x 3.15 Double Bedroom Three: (12'4" x 8'1") 3.76 x 2.46 Bedroom Four: (8'6" x 8'0") 2.59 x 2.44 Refitted Family Bathroom: (8'4" x 5'5") 2.54 x 1.65 Outside: The property is set back from Locko Road and benefits fr

### Gallery Floorplan

### Gallery **Floorplan**