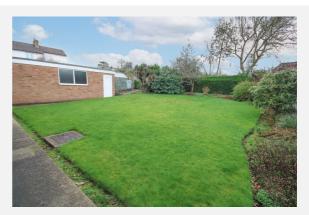

The property is set back from Locko Road and benefits from gardens to front and rear elevations, the front is laid mainly to lawn. A driveway to the side elevation provides off-road parking and this continues to the

side elevation with access to a GOOD SIZE DETACHED GARAGE with double doors, light and power. There is a good size rear garden which is laid mainly to lawn with fenced boundaries, greenhouse and cold water