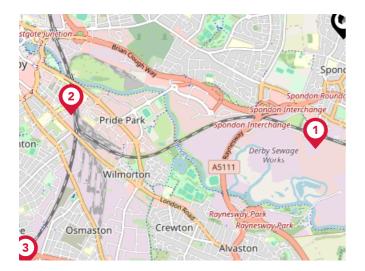

### Area **Schools**

| Little Chester<br>11 <sup>22</sup> 12<br>Eastgate Junition = 1 | haddesden 5                                                                                                                             | A6096                                                               |             |
|----------------------------------------------------------------|-----------------------------------------------------------------------------------------------------------------------------------------|---------------------------------------------------------------------|-------------|
| Derby<br>6<br>5<br>4<br>Pride Park<br>w Normanton              | Image: spondon Interchange       Spondon Interchange       Spondon Interchange       Spondon Interchange       Derby Sewage       Works | 4     Ockbrook       A52     Brian clough Way       8     Borrowash | gh Way Bris |

|   |                                                                                                   | Nursery | Primary                                                                                                                                                                                                                                                                                                                                                                                                                                                                                                                                                                                                                                                                                                                                                                                                                                                                                                                                                                                                                                                                                                                                                                                                                                                                                                                                                                                                                                                                                                                                                                                                                                                                                                                                                                                                                                                                                                                                                                                                                                                                                                                    | Secondary    | College | Private |
|---|---------------------------------------------------------------------------------------------------|---------|----------------------------------------------------------------------------------------------------------------------------------------------------------------------------------------------------------------------------------------------------------------------------------------------------------------------------------------------------------------------------------------------------------------------------------------------------------------------------------------------------------------------------------------------------------------------------------------------------------------------------------------------------------------------------------------------------------------------------------------------------------------------------------------------------------------------------------------------------------------------------------------------------------------------------------------------------------------------------------------------------------------------------------------------------------------------------------------------------------------------------------------------------------------------------------------------------------------------------------------------------------------------------------------------------------------------------------------------------------------------------------------------------------------------------------------------------------------------------------------------------------------------------------------------------------------------------------------------------------------------------------------------------------------------------------------------------------------------------------------------------------------------------------------------------------------------------------------------------------------------------------------------------------------------------------------------------------------------------------------------------------------------------------------------------------------------------------------------------------------------------|--------------|---------|---------|
| • | Springfield Primary School<br>Ofsted Rating: Good   Pupils: 320   Distance:0.36                   |         |                                                                                                                                                                                                                                                                                                                                                                                                                                                                                                                                                                                                                                                                                                                                                                                                                                                                                                                                                                                                                                                                                                                                                                                                                                                                                                                                                                                                                                                                                                                                                                                                                                                                                                                                                                                                                                                                                                                                                                                                                                                                                                                            |              |         |         |
| 2 | <b>St Werburgh's CofE Primary School</b><br>Ofsted Rating: Good   Pupils: 314   Distance:0.43     |         |                                                                                                                                                                                                                                                                                                                                                                                                                                                                                                                                                                                                                                                                                                                                                                                                                                                                                                                                                                                                                                                                                                                                                                                                                                                                                                                                                                                                                                                                                                                                                                                                                                                                                                                                                                                                                                                                                                                                                                                                                                                                                                                            |              |         |         |
| 3 | West Park School<br>Ofsted Rating: Good   Pupils: 1362   Distance:0.44                            |         |                                                                                                                                                                                                                                                                                                                                                                                                                                                                                                                                                                                                                                                                                                                                                                                                                                                                                                                                                                                                                                                                                                                                                                                                                                                                                                                                                                                                                                                                                                                                                                                                                                                                                                                                                                                                                                                                                                                                                                                                                                                                                                                            | $\checkmark$ |         |         |
| 4 | Borrow Wood Primary School Ofsted Rating: Requires Improvement   Pupils: 368   Distance:0.53      |         | Image: A start of the start |              |         |         |
| 5 | Chaddesden Park Primary School<br>Ofsted Rating: Good   Pupils: 367   Distance:0.82               |         |                                                                                                                                                                                                                                                                                                                                                                                                                                                                                                                                                                                                                                                                                                                                                                                                                                                                                                                                                                                                                                                                                                                                                                                                                                                                                                                                                                                                                                                                                                                                                                                                                                                                                                                                                                                                                                                                                                                                                                                                                                                                                                                            |              |         |         |
| 6 | Cherry Tree Hill Primary School<br>Ofsted Rating: Good   Pupils: 645   Distance:0.88              |         |                                                                                                                                                                                                                                                                                                                                                                                                                                                                                                                                                                                                                                                                                                                                                                                                                                                                                                                                                                                                                                                                                                                                                                                                                                                                                                                                                                                                                                                                                                                                                                                                                                                                                                                                                                                                                                                                                                                                                                                                                                                                                                                            |              |         |         |
| Ø | Lees Brook Community School<br>Ofsted Rating: Requires Improvement   Pupils: 1105   Distance:1.01 |         |                                                                                                                                                                                                                                                                                                                                                                                                                                                                                                                                                                                                                                                                                                                                                                                                                                                                                                                                                                                                                                                                                                                                                                                                                                                                                                                                                                                                                                                                                                                                                                                                                                                                                                                                                                                                                                                                                                                                                                                                                                                                                                                            |              |         |         |
| 8 | Asterdale Primary School Ofsted Rating: Good   Pupils: 237   Distance:1.12                        |         | $\checkmark$                                                                                                                                                                                                                                                                                                                                                                                                                                                                                                                                                                                                                                                                                                                                                                                                                                                                                                                                                                                                                                                                                                                                                                                                                                                                                                                                                                                                                                                                                                                                                                                                                                                                                                                                                                                                                                                                                                                                                                                                                                                                                                               |              |         |         |