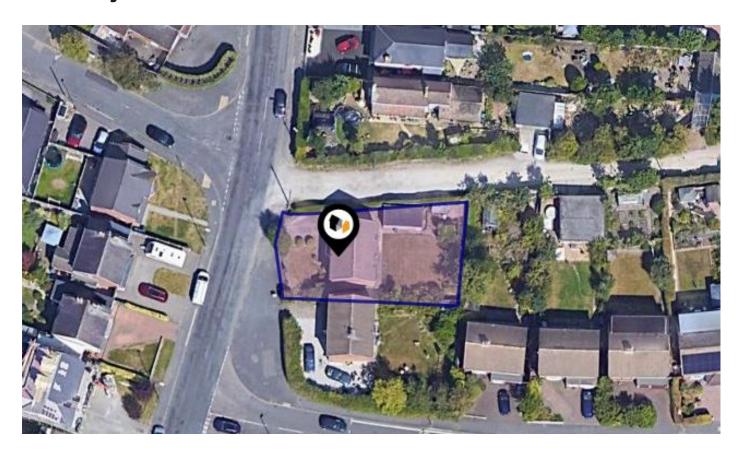

### LOCKO ROAD, SPONDON, DERBY, DE21

#### Property Description

A well-appointed and presented four bedroomed detached family home set back from Locko Road and is offered for sale with no upward chain. The property has been subject to a range of recent improvement works to include a newly fitted kitchen and bathroom, redecorated throughout, new floor coverings and carpets and an early viewing is recommended to be appreciated.

The property is set back from Locko Road and benefits from gardens to front and rear elevations, the front is laid mainly to lawn. A driveway to the side elevation provides off-road parking and this continues to the

side elevation with access to a GOOD SIZE DETACHED GARAGE with double doors, light and power. There is a good size rear garden which is laid mainly to lawn with fenced boundaries, greenhouse and cold water