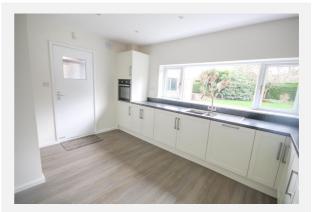

The accommodation is supplemented by gas fired central heating (via a Baxi combination central heating boiler), double glazing and briefly comprises:- entrance lobby, reception hallway with deep understairs storage cupboard, spacious lounge with feature fireplace and patio doors to the rear garden, separate dining/sitting room, newly fitted kitchen with a range of integrated appliance, side entrance lobby and utility. To the first floor the landing provides access to the loft space, four well-proportioned bedrooms and refitted family bathroom.Outside, there are gardens to both front and rear elevations together with a driveway providing off-road parking and detached garage.

Room Measurement & Details Entrance Porch: Reception Hallway: Spacious Lounge: (21'3" x 14'5") 6.48 x 4.39 Dining/Additional Sitting Room: (16'6" x 7'9") 5.03 x 2.36 Newly Fitted Kitchen: (13'8" x 10'3") 4.17 x 3.12 Side Entrance Lobby: Utility Room: First Floor Landing: Double Bedroom One: (18'1" x 10'6") 5.51 x 3.20 Double Bedroom Two: (12'3" x 10'4") 3.73 x 3.15 Double Bedroom Three: (12'4" x 8'1") 3.76 x 2.46 Bedroom Four: (8'6" x 8'0") 2.59 x 2.44 Refitted Family Bathroom: (8'4" x 5'5") 2.54 x 1.65 Outside: The property is set back from Locko Road and benefits fr

### Gallery Floorplan

### Gallery **Floorplan**