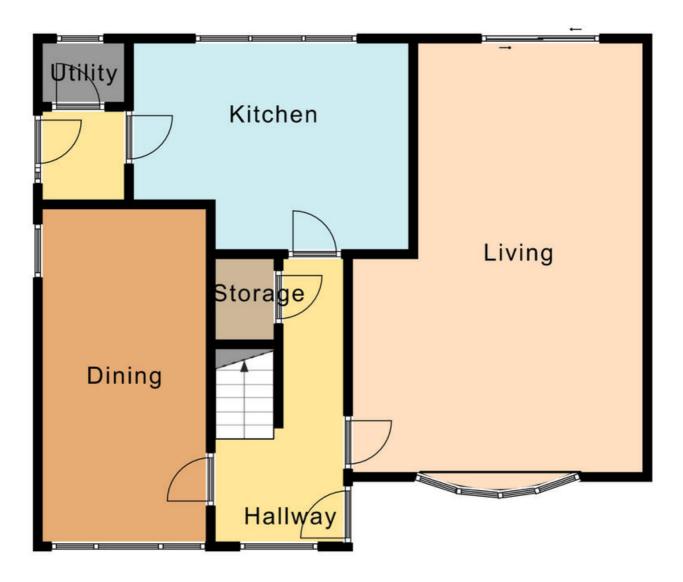

### Gallery Floorplan

### Gallery **Floorplan**

Room Measurement & Details Entrance Porch: Reception Hallway: Spacious Lounge: (21'3" x 14'5") 6.48 x 4.39 Dining/Additional Sitting Room: (16'6" x 7'9") 5.03 x 2.36 Newly Fitted Kitchen: (13'8" x 10'3") 4.17 x 3.12 Side Entrance Lobby: Utility Room: First Floor Landing: Double Bedroom One: (18'1" x 10'6") 5.51 x 3.20 Double Bedroom Two: (12'3" x 10'4") 3.73 x 3.15 Double Bedroom Three: (12'4" x 8'1") 3.76 x 2.46 Bedroom Four: (8'6" x 8'0") 2.59 x 2.44 Refitted Family Bathroom: (8'4" x 5'5") 2.54 x 1.65 Outside: The property is set back from Locko Road and benefits fr