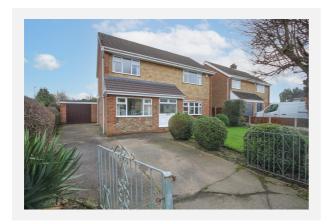

#### Property Description

A well-appointed and presented four bedroomed detached family home set back from Locko Road and is offered for sale with no upward chain. The property has been subject to a range of recent improvement works to include a newly fitted kitchen and bathroom, redecorated throughout, new floor coverings and carpets and an early viewing is recommended to be appreciated.

The accommodation is supplemented by gas fired central heating (via a Baxi combination central heating boiler), double glazing and briefly comprises:- entrance lobby, reception hallway with deep understairs storage cupboard, spacious lounge with feature fireplace and patio doors to the rear garden, separate dining/sitting room, newly fitted kitchen with a range of integrated appliance, side entrance lobby and utility. To the first floor the landing provides access to the loft space, four well-proportioned bedrooms and refitted family bathroom.Outside, there are gardens to both front and rear elevations together with a driveway providing off-road parking and detached garage.