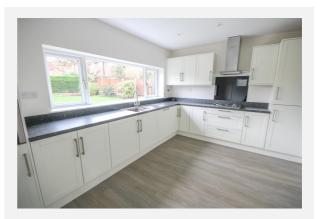

#### Property Description

A well-appointed and presented four bedroomed detached family home set back from Locko Road and is offered for sale with no upward chain. The property has been subject to a range of recent improvement works to include a newly fitted kitchen and bathroom, redecorated throughout, new floor coverings and carpets and an early viewing is recommended to be appreciated.

The accommodation is supplemented by gas fired central heating (via a Baxi combination central heating boiler), double glazing and briefly comprises:- entrance lobby, reception hallway with deep understairs storage cupboard, spacious lounge with feature fireplace and patio doors to the rear garden, separate dining/sitting room, newly fitted kitchen with a range of integrated appliance, side entrance lobby and utility. To the first floor the landing provides access to the loft space, four well-proportioned bedrooms and refitted family bathroom.Outside, there are gardens to both front and rear elevations together with a driveway providing off-road parking and detached garage.