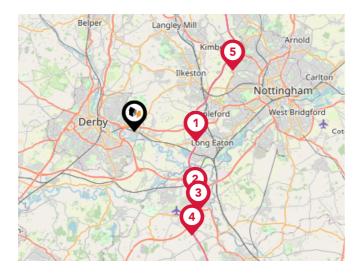

#### National Rail Stations

| Pin | Name                  | Distance   |
|-----|-----------------------|------------|
|     | Spondon Rail Station  | 1.01 miles |
| 2   | Derby Rail Station    | 2.53 miles |
| 3   | Peartree Rail Station | 3.5 miles  |

### Trunk Roads/Motorways

| Pin | Name    | Distance   |
|-----|---------|------------|
| 1   | M1 J25  | 4.46 miles |
| 2   | M1 J24A | 6.44 miles |
| 3   | M1 J24  | 7.32 miles |
| 4   | M1 J23A | 8.55 miles |
| 5   | M1 J26  | 8.28 miles |

### Bus Stops/Stations

| Pin | Name            | Distance   |
|-----|-----------------|------------|
| 1   | Coniston Avenue | 0.02 miles |
| 2   | Coniston Avenue | 0.03 miles |
| 3   | Royal Hill Road | 0.19 miles |
| 4   | Chesterton Road | 0.13 miles |
| 5   | Chesterton Road | 0.15 miles |

### Local Connections

| Pin | Name                                      | Distance   |
|-----|-------------------------------------------|------------|
|     | Duffield (Ecclesbourne<br>Valley Railway) | 5.45 miles |
| 2   | Toton Lane Tram Stop                      | 5.97 miles |
| 3   | Inham Road Tram Stop                      | 6.42 miles |