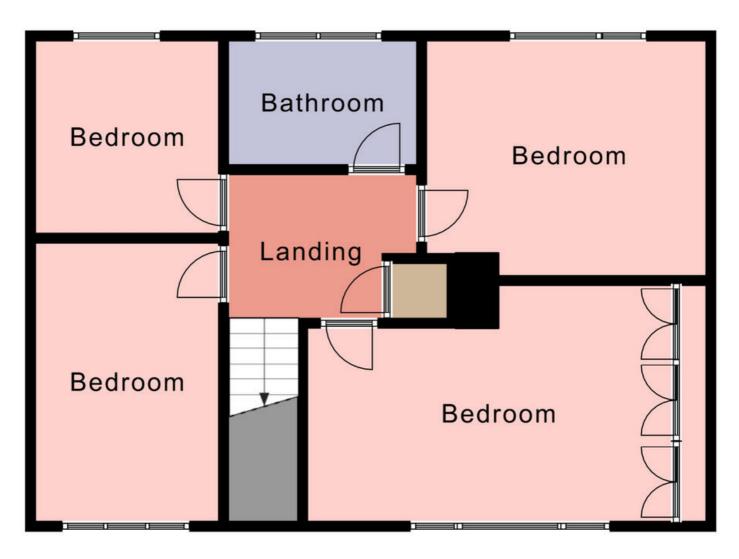

### Gallery Floorplan

### Gallery **Floorplan**

Room Measurement & Details Entrance Porch: Reception Hallway: Spacious Lounge: (21'3" x 14'5") 6.48 x 4.39 Dining/Additional Sitting Room: (16'6" x 7'9") 5.03 x 2.36 Newly Fitted Kitchen: (13'8" x 10'3") 4.17 x 3.12 Side Entrance Lobby: Utility Room: First Floor Landing: Double Bedroom One: (18'1" x 10'6") 5.51 x 3.20 Double Bedroom Two: (12'3" x 10'4") 3.73 x 3.15 Double Bedroom Three: (12'4" x 8'1") 3.76 x 2.46 Bedroom Four: (8'6" x 8'0") 2.59 x 2.44 Refitted Family Bathroom: (8'4" x 5'5") 2.54 x 1.65 Outside: The property is set back from Locko Road and benefits fr