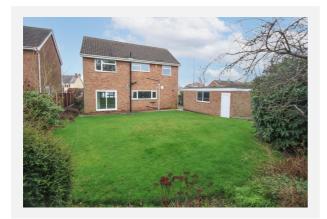

#### Property Description

A well-appointed and presented four bedroomed detached family home set back from Locko Road and is offered for sale with no upward chain. The property has been subject to a range of recent improvement works to include a newly fitted kitchen and bathroom, redecorated throughout, new floor coverings and carpets and an early viewing is recommended to be appreciated.

The accommodation is supplemented by gas fired central heating (via a Baxi combination central heating boiler), double glazing and briefly comprises:- entrance lobby, reception hallway with deep understairs storage cupboard, spacious lounge with feature fireplace and patio doors to the rear garden, separate dining/sitting room, newly fitted kitchen with a range of integrated appliance, side entrance lobby and utility. To the first floor the landing provides access to the loft space, four well-proportioned bedrooms and refitted family bathroom.Outside, there are gardens to both front and rear elevations together with a driveway providing off-road parking and detached garage.

The property is set back from Locko Road and benefits from gardens to front and rear elevations, the front is laid mainly to lawn. A driveway to the side elevation provides off-road parking and this continues to the

side elevation with access to a GOOD SIZE DETACHED GARAGE with double doors, light and power. There is a good size rear garden which is laid mainly to lawn with fenced boundaries, greenhouse and cold water