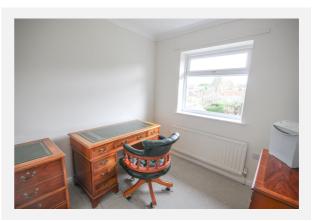

The accommodation is supplemented by gas fired central heating (via a Baxi combination central heating boiler), double glazing and briefly comprises:- entrance lobby, reception hallway with deep understairs storage cupboard, spacious lounge with feature fireplace and patio doors to the rear garden, separate dining/sitting room, newly fitted kitchen with a range of integrated appliance, side entrance lobby and utility. To the first floor the landing provides access to the loft space, four well-proportioned bedrooms and refitted family bathroom.Outside, there are gardens to both front and rear elevations together with a driveway providing off-road parking and detached garage.

Room Measurement & Details Entrance Porch: Reception Hallway: Spacious Lounge: (21'3" x 14'5") 6.48 x 4.39 Dining/Additional Sitting Room: (16'6" x 7'9") 5.03 x 2.36 Newly Fitted Kitchen: (13'8" x 10'3") 4.17 x 3.12 Side Entrance Lobby: Utility Room: First Floor Landing: Double Bedroom One: (18'1" x 10'6") 5.51 x 3.20 Double Bedroom Two: (12'3" x 10'4") 3.73 x 3.15 Double Bedroom Three: (12'4" x 8'1") 3.76 x 2.46 Bedroom Four: (8'6" x 8'0") 2.59 x 2.44 Refitted Family Bathroom: (8'4" x 5'5") 2.54 x 1.65 Outside: The property is set back from Locko Road and benefits fr