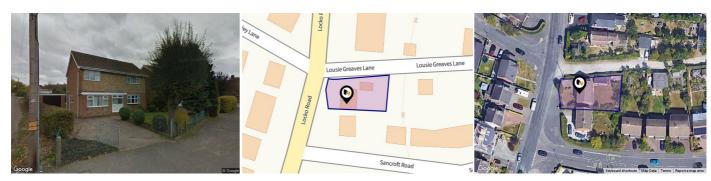

### LOCKO ROAD, SPONDON, DERBY, DE21

The property is set back from Locko Road and benefits from gardens to front and rear elevations, the front is laid mainly to lawn. A driveway to the side elevation provides off-road parking and this continues to the

side elevation with access to a GOOD SIZE DETACHED GARAGE with double doors, light and power. There is a good size rear garden which is laid mainly to lawn with fenced boundaries, greenhouse and cold water