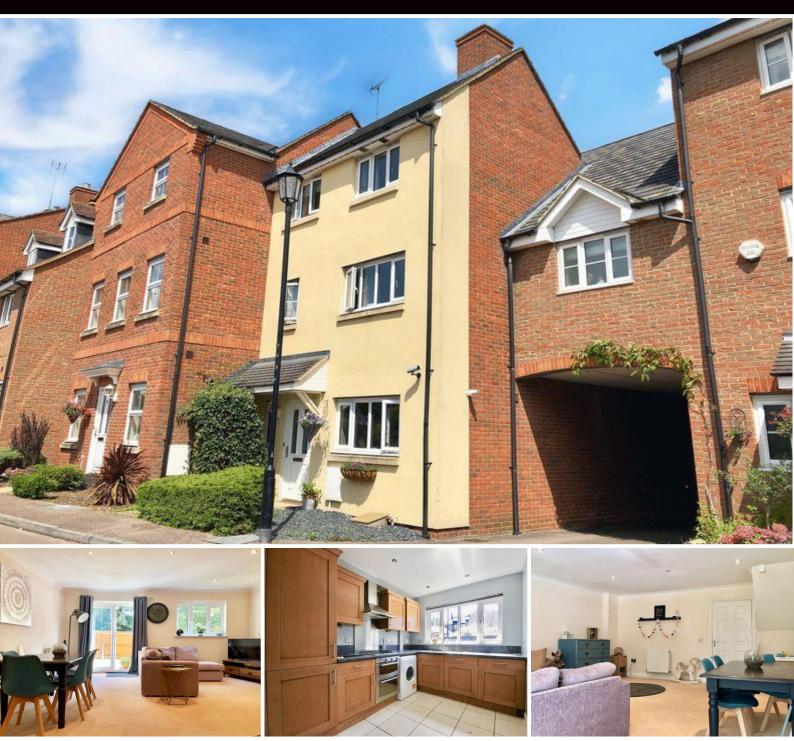

## Fullerton Close, Markyate

- Unfurnished Available Now
- Good size Lounge / Diner
- Cloakroom
- Fitted Kitchen
- 4 Bedrooms

## Monthly Rental Of £1,200.

- Family Bathroom
- 2 En-suites
- Rear Garden
- 2 Allocated Parking
- Gas Central Heating & Double Glazed

Tel: 01582 841 200

## A modern and well presented four bedroom townhouse family home, situated in the desirable Hertfordshire village of Markyate, available now unfurnished.

This great family home is well positioned in a quiet cul-de-sac location, and is within walking distance to local amenities within the village such as local shops, restaurants, boutiques and good schooling. Offering ample living space throughout, this family home also benefits from four double bedrooms, with two bedrooms including en suite bathrooms. Markyate also provides excellent access via both road and rail links to London, with a short distance to the M1 (Junction 9 approx. 4 miles), and an efficient Thameslink rail service from Harpenden into St. Pancras in under 30 minutes.