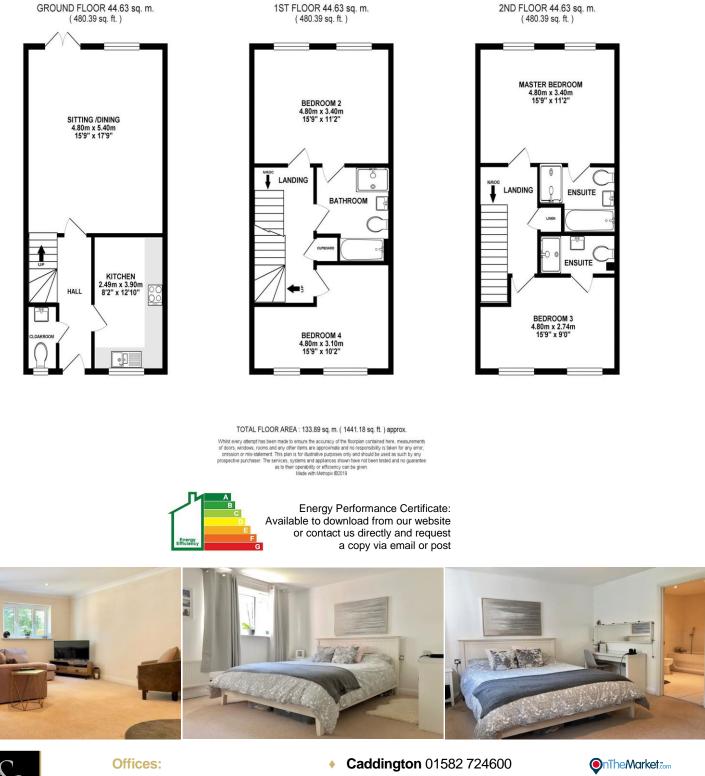

## Fullerton Close, Markyate

- Unfurnished Available Now
- Good size Lounge / Diner
- Cloakroom
- Fitted Kitchen
- 4 Bedrooms

## Monthly Rental Of £1,200.

- Family Bathroom
- 2 En-suites
- Rear Garden
- 2 Allocated Parking
- Gas Central Heating & Double Glazed

Tel: 01582 841 200

## A modern and well presented four bedroom townhouse family home, situated in the desirable Hertfordshire village of Markyate, available now unfurnished.

This great family home is well positioned in a quiet cul-de-sac location, and is within walking distance to local amenities within the village such as local shops, restaurants, boutiques and good schooling. Offering ample living space throughout, this family home also benefits from four double bedrooms, with two bedrooms including en suite bathrooms. Markyate also provides excellent access via both road and rail links to London, with a short distance to the M1 (Junction 9 approx. 4 miles), and an efficient Thameslink rail service from Harpenden into St. Pancras in under 30 minutes.