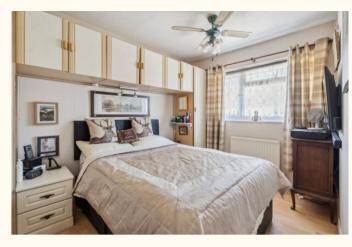

Internally, you enter into the porch and then are greeted by a characterful living room which feels homely and peaceful. There is a dining area which has ample space for a family dinner table and a kitchen just around the corner from the dining space. To the rear of the house is the conservatory which looks out onto the beautifully landscaped rear garden. Upstairs, there are three generously sized bedrooms as well as a family bathroom and extra storage. The loft is boarded with a ladder attached and this is where the brand new boiler is also located.