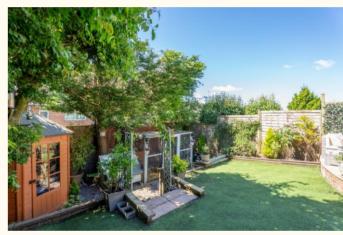

Externally, the property has a charming frontage and has a driveway for parking and also a garage. The rear garden has been landscaped to allow sociable summer evenings with the seated area and hot tub, but also being easy to maintain all year round.