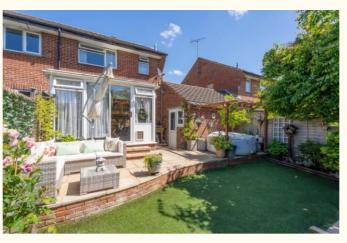

Externally, the property has a charming frontage and has a driveway for parking and also a garage. The rear garden has been landscaped to allow sociable summer evenings with the seated area and hot tub, but also being easy to maintain all year round.