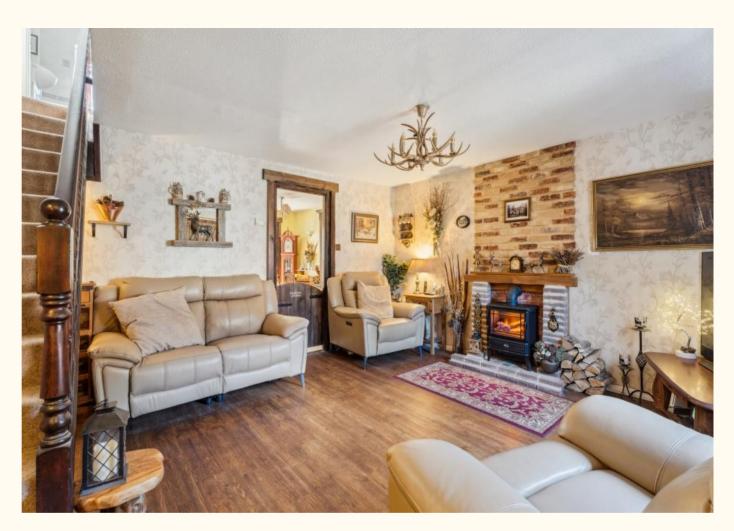

Internally, you enter into the porch and then are greeted by a characterful living room which feels homely and peaceful. There is a dining area which has ample space for a family dinner table and a kitchen just around the corner from the dining space. To the rear of the house is the conservatory which looks out onto the beautifully landscaped rear garden. Upstairs, there are three generously sized bedrooms as well as a family bathroom and extra storage. The loft is boarded with a ladder attached and this is where the brand new boiler is also located.