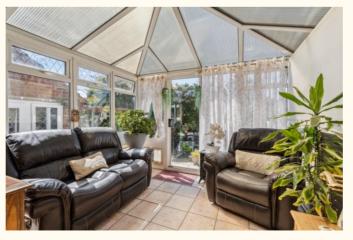

Internally, you enter into the porch and then are greeted by a characterful living room which feels homely and peaceful. There is a dining area which has ample space for a family dinner table and a kitchen just around the corner from the dining space. To the rear of the house is the conservatory which looks out onto the beautifully landscaped rear garden. Upstairs, there are three generously sized bedrooms as well as a family bathroom and extra storage. The loft is boarded with a ladder attached and this is where the brand new boiler is also located.