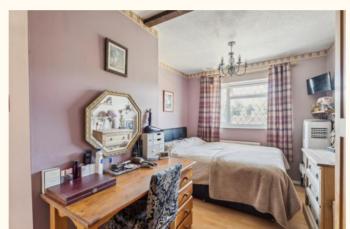

Internally, you enter into the porch and then are greeted by a characterful living room which feels homely and peaceful. There is a dining area which has ample space for a family dinner table and a kitchen just around the corner from the dining space. To the rear of the house is the conservatory which looks out onto the beautifully landscaped rear garden. Upstairs, there are three generously sized bedrooms as well as a family bathroom and extra storage. The loft is boarded with a ladder attached and this is where the brand new boiler is also located.