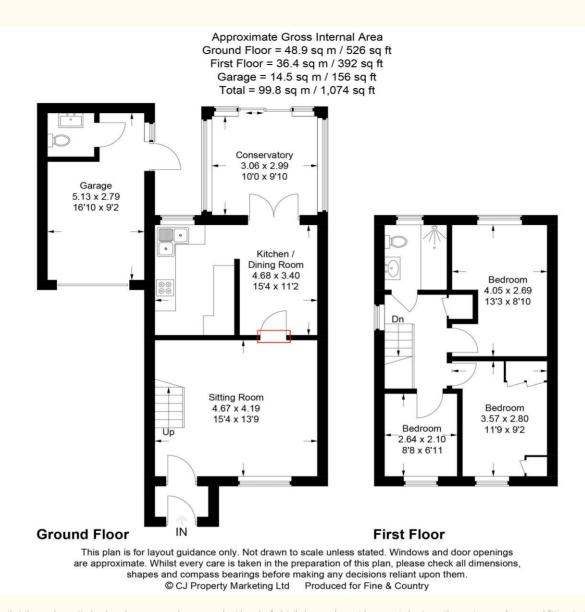

Internally, you enter into the porch and then are greeted by a characterful living room which feels homely and peaceful. There is a dining area which has ample space for a family dinner table and a kitchen just around the corner from the dining space. To the rear of the house is the conservatory which looks out onto the beautifully landscaped rear garden. Upstairs, there are three generously sized bedrooms as well as a family bathroom and extra storage. The loft is boarded with a ladder attached and this is where the brand new boiler is also located.

IMPORTANT: we would like to inform prospective purchasers that these sales particulars have been prepared as a general guide only. A detailed survey has not been carried out, nor the services, appliances and fittings tested. Room sizes should not be relied upon for furnishing purposes and are approximate. If floor plans are included, they are for guidance only and illustration purposes only and may not be to scale. If there are any important matters likely to affect your decision to buy, please contact us before viewing the property.