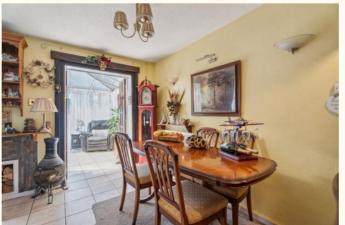

Internally, you enter into the porch and then are greeted by a characterful living room which feels homely and peaceful. There is a dining area which has ample space for a family dinner table and a kitchen just around the corner from the dining space. To the rear of the house is the conservatory which looks out onto the beautifully landscaped rear garden. Upstairs, there are three generously sized bedrooms as well as a family bathroom and extra storage. The loft is boarded with a ladder attached and this is where the brand new boiler is also located.