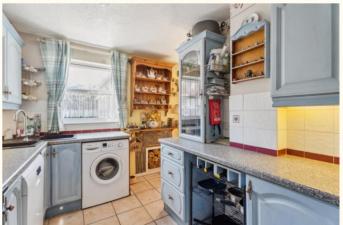

Internally, you enter into the porch and then are greeted by a characterful living room which feels homely and peaceful. There is a dining area which has ample space for a family dinner table and a kitchen just around the corner from the dining space. To the rear of the house is the conservatory which looks out onto the beautifully landscaped rear garden. Upstairs, there are three generously sized bedrooms as well as a family bathroom and extra storage. The loft is boarded with a ladder attached and this is where the brand new boiler is also located.