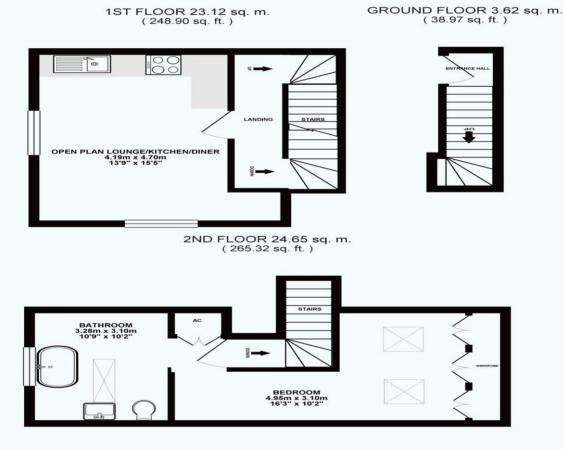

The property is accessed via its own entrance hall and stairs rise up to the first floor landing with a door leading to an open plan living/kitchen/dining area. The kitchen area is fitted Kitchenette with integrated oven, hob, fridge and freezer. Further stairs from the first floor landing lead to the second floor which comprises of bathroom with white suite leading onto the double bedroom with built in wardrobes. Externally, the property benefits from an allocated parking space and a shared rear garden.

#### TOTAL FLOOR AREA : 51.39 sq. m. ( 553.18 sq. ft. ) approx.

Whilst every attempt has been made to ensure the accuracy of the floorplan contained here, measurements of doors, windows, rooms and any other items are approximate and no responsibility is taken for any error, omission or mis-statement. This plan is for illustrative purposes only and should be used as such by any prospective purchaser. The services, systems and appliances shown have not been tested and no guarantee as to their operability or efficiency can be given. Made with Metropix ©2019