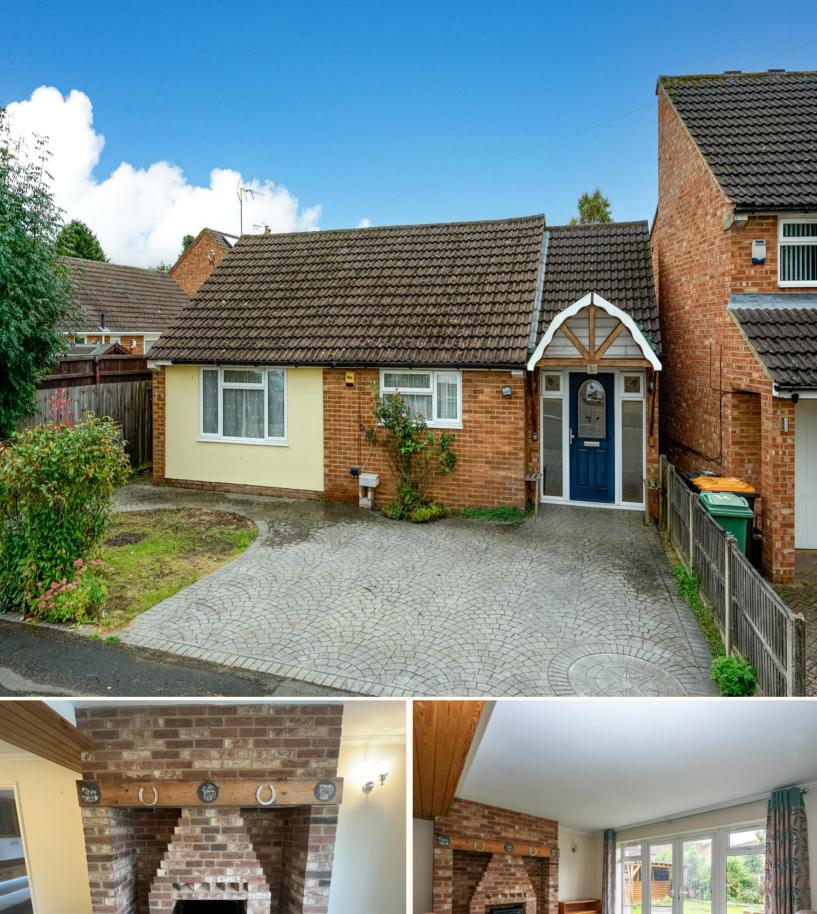

Adstone Road Caddington £449,950

## Town & Country

- Detached Bungalow
- Two Double Bedrooms with options of a Third
- Large Lounge with Feature Fireplace
- Fitted Kitchen
- Utility Space
- Four Piece Bathroom
- Double Glazed and Central Heating
- South Facing Rear Garden
- Parking For Numerous Vehicles
- Must be Viewed

This fantastic Two Bedroom Extended Detached Bungalow is situated within Caddington village, near Luton and Harpenden. The property has been greatly extended to the rear and side and offers several fantastic features. It has a large 4-piece Bathroom with a bath and large shower cubicle, an extended Fitted Kitchen and the Lounge is 20ft with a tasteful Feature Fireplace. There are Two Double Bedrooms and the Entrance Way could be easily converted to 3rd bedroom if required. Externally there is a South Facing Rear Garden with Workspace and a large Driveway to the front with parking for numerous vehicles. Located within walking distance to local shops and bus routes (via Elm Avenue).