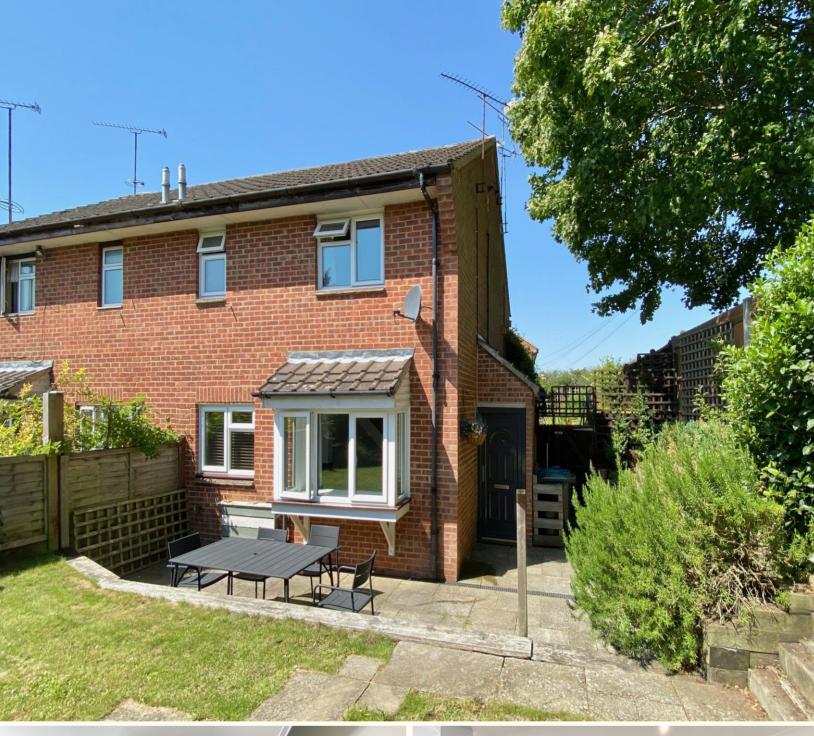

27a Cowper Road | Markyate £269,950

Town & Country

- No Onward Chain
- Fully Refurbished Throughout
- Open Plan Living/Dining/Kitchen
- Refitted Kitchen with Breakfast Bar
- Spacious Double Bedroom
- Private Garden & Outbuilding
- Allocated Parking & Garage
- Walking Distance to Amenities
- Desirable Hertfordshire Village
- Transport Links to London Nearby

A one double bedroom home offering open plan living with a large private garden in the sought after Hertfordshire village of Markyate, offered for sale with no onward chain and a garage and off road parking. Located along Cowper Road, this one bedroom has undergone a full refurbishment by the current owners to a high standard throughout, and is an ideal home for first time buyers or as an investment. The property benefits from open plan living to the ground floor with a refitted kitchen, as well as a generous sized private garden with a detached outbuilding. The property is situated within walking distance to the historic village High Street of Markyate, and offers a variety of amenities such as local shops, pub/restaurants, bakery, gym, doctors surgery & pharmacy. Markyate also offers excellent transport links to London with the MI Junction 9 approx. 2 miles, as well as an efficient rail service from Harpenden to St. Pancras in under 30 minutes. Internally, the porch opens into a spacious open plan living/dining/kitchen are that overlooks the garden. The kitchen is fitted with a range of base and wall mounted units with a breakfast bar, and the kitchen is fitted with an integral oven and gas hob, integral dishwasher and washing machine, and space for a fridge/freezer. Stairs from the