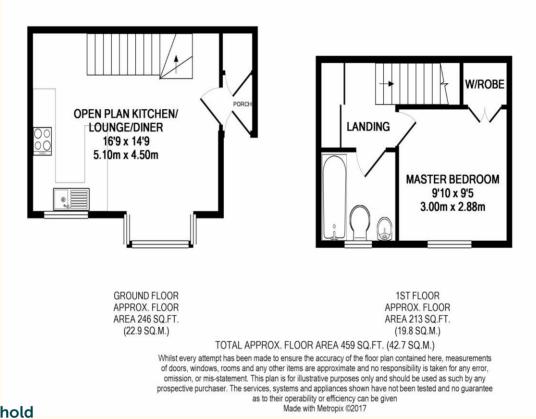

A one double bedroom home offering open plan living with a large private garden in the sought after Hertfordshire village of Markyate, offered for sale with no onward chain and a garage and off road parking. Located along Cowper Road, this one bedroom has undergone a full refurbishment by the current owners to a high standard throughout, and is an ideal home for first time buyers or as an investment. The property benefits from open plan living to the ground floor with a refitted kitchen, as well as a generous sized private garden with a detached outbuilding. The property is situated within walking distance to the historic village High Street of Markyate, and offers a variety of amenities such as local shops, pub/restaurants, bakery, gym, doctors surgery & pharmacy. Markyate also offers excellent transport links to London with the MI Junction 9 approx. 2 miles, as well as an efficient rail service from Harpenden to St. Pancras in under 30 minutes. Internally, the porch opens into a spacious open plan living/dining/kitchen are that overlooks the garden. The kitchen is fitted with a range of base and wall mounted units with a breakfast bar, and the kitchen is fitted with an integral oven and gas hob, integral dishwasher and washing machine, and space for a fridge/freezer. Stairs from the

Tenure: Freehold EPC Rating: C

Council Tax Band: C Local Authority:

IMPORTANT: we would like to inform prospective purchasers that these sales particulars have been prepared as a general guide only. A detailed survey has not been carried out, nor the services, appliances and fittings tested. Room sizes should not be relied upon for furnishing purposes and are approximate. If floor plans are included, they are for guidance only and illustration purposes only and may not be to scale. If there are any important matters likely to affect your decision to buy, please contact us before viewing the property.