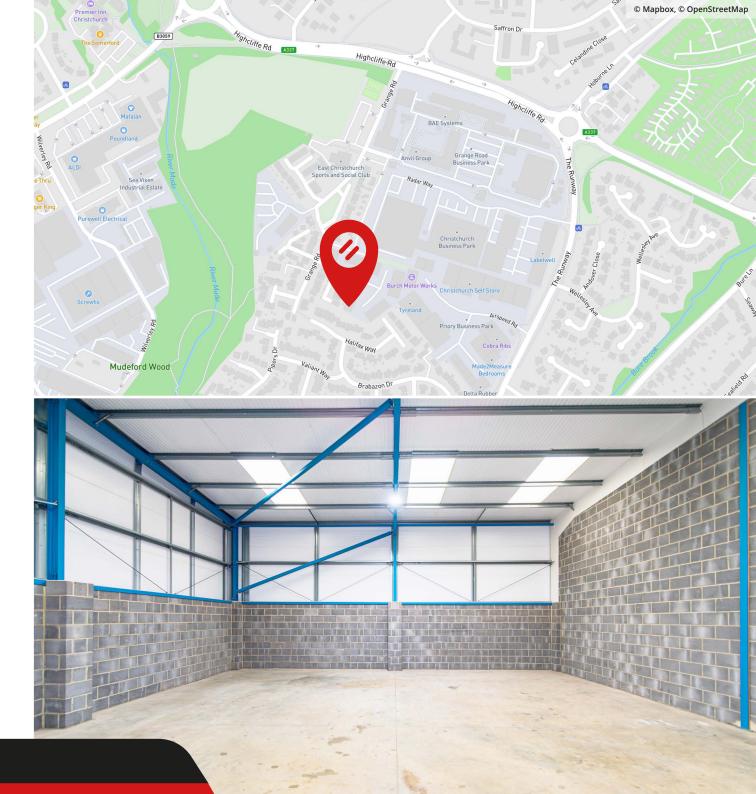

#### Location

- Located to the east of Christchurch town centre
- Mosquito Way is accessed from Grange Road
- Grange Road leads to the A337 which connects to the A35 Christchurch bypass/Lyndhurst Road
- The A35 connects with the main A338 dual carriageway via the A3060

#### Description

- End terrace
- Brick outer, blockwork inner wall construction
- Composite steel cladding to upper elevations
- Steel portal frame
- Steel clad mono pitch roof incorporating daylight panels
- Power floated concrete floor
- Electric sectional up and over loading door measuring c. 4m wide x 4.1m high
- Internal eaves height 5.1m
- Unisex disabled WC
- 3 phase electricity
- LED lighting
- Water
- Separate personnel door
- Concrete loading apron