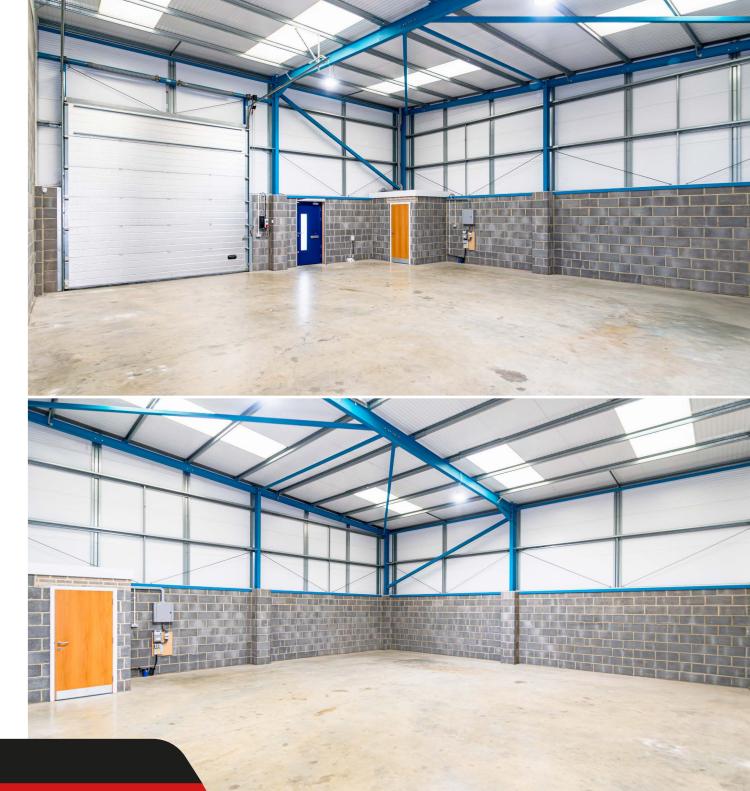

#### Description

- End terrace
- Brick outer, blockwork inner wall construction
- Composite steel cladding to upper elevations
- Steel portal frame
- Steel clad mono pitch roof incorporating daylight panels
- Power floated concrete floor
- Electric sectional up and over loading door measuring c. 4m wide x 4.1m high
- Internal eaves height 5.1m
- Unisex disabled WC
- 3 phase electricity
- LED lighting
- Water
- Separate personnel door
- Concrete loading apron

# Accommodationsq msq ftTotal gross internal area approx.1241,332

The property has been measured in accordance with the 6th edition of the RICS Code of Measuring Practice.