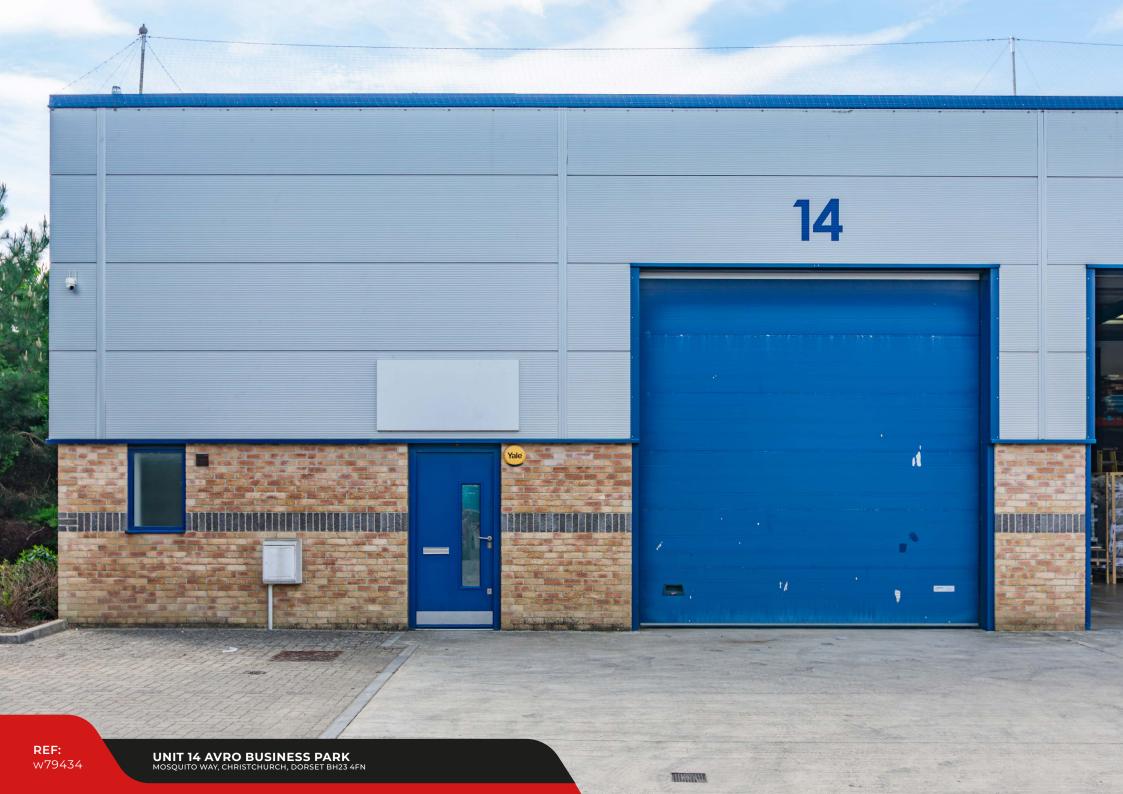

#### Description

- End terrace
- Brick outer, blockwork inner wall construction
- Composite steel cladding to upper elevations
- Steel portal frame
- Steel clad mono pitch roof incorporating daylight panels
- Power floated concrete floor
- Electric sectional up and over loading door measuring c. 4m wide x 4.1m high
- Internal eaves height 5.1m
- Unisex disabled WC
- 3 phase electricity
- LED lighting
- Water
- Separate personnel door
- Concrete loading apron