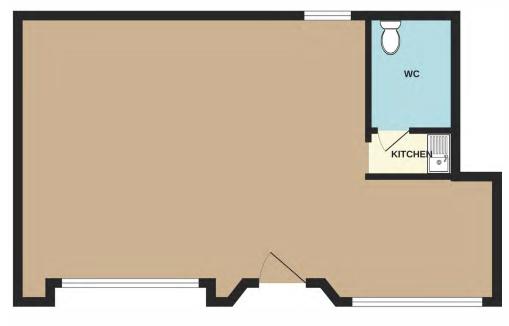

## Description

The ground floor space is open plan, with a small WC and kitchenette to the rear of the property. The premises benefits by having a large retail frontage, with double glazing windows and LED lights. The utilities currently installed are water and electricity.

| Accommodation    | sq m  | sq ft |
|------------------|-------|-------|
| Total Floor Area | 46.17 | 497   |

## **Rateable Value**

**£12,250** (from 01/04/23)

Rates payable at 49.9p in the £ (year commencing 1st April 2024)

While every attempt has been made to ensure the accuracy of the floorpian contained here, measurements of doors, windows: norms and any other limits are approximate and no reprosponsibily is taken for any error, omission or mis-statement. This pian is for illustrative purposes only and should be used as uch by any prospective purchaser. The services, systems and applances show have not been tested and no guarantee as to their operability or efficiency can be given. Made with Metropix 6224.