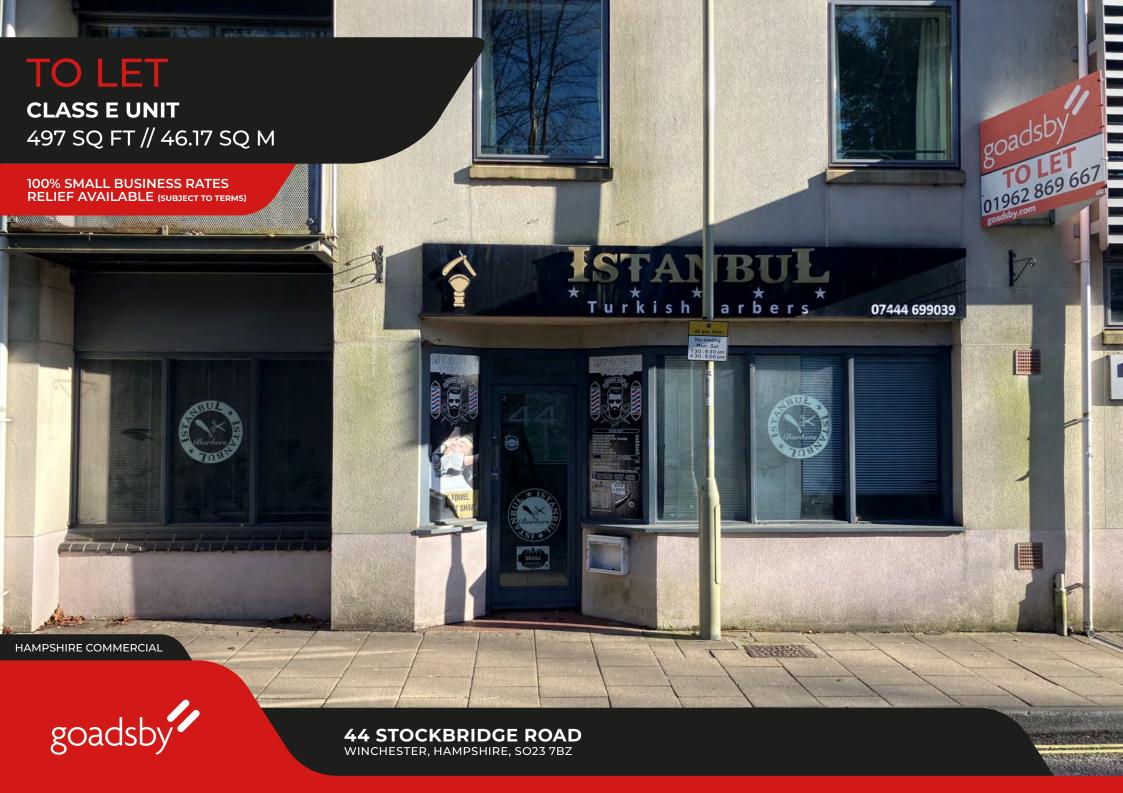

## Location

The subject unit is based on Stockbridge Road in Winchester and is located adjacent to the railway station and 0.4 miles from Winchester City Centre. The property benefits from excellent footfall, being within 5 minutes' walk of Peter Symonds Sixth Form College and Westgate Secondary School. The street benefits from a range of specialist retailers, such as **Jack Rabbits, GoBento** and **Rost**, providing a diverse retailing environment that is popular with commercial tenants seeking a central yet affordable trading location.

## Description

The ground floor space is open plan, with a small WC and kitchenette to the rear of the property. The premises benefits by having a large retail frontage, with double glazing windows and LED lights. The utilities currently installed are water and electricity.

44 STOCKBRIDGE ROAD WINCHESTER, HAMPSHIRE, SO23 7BZ