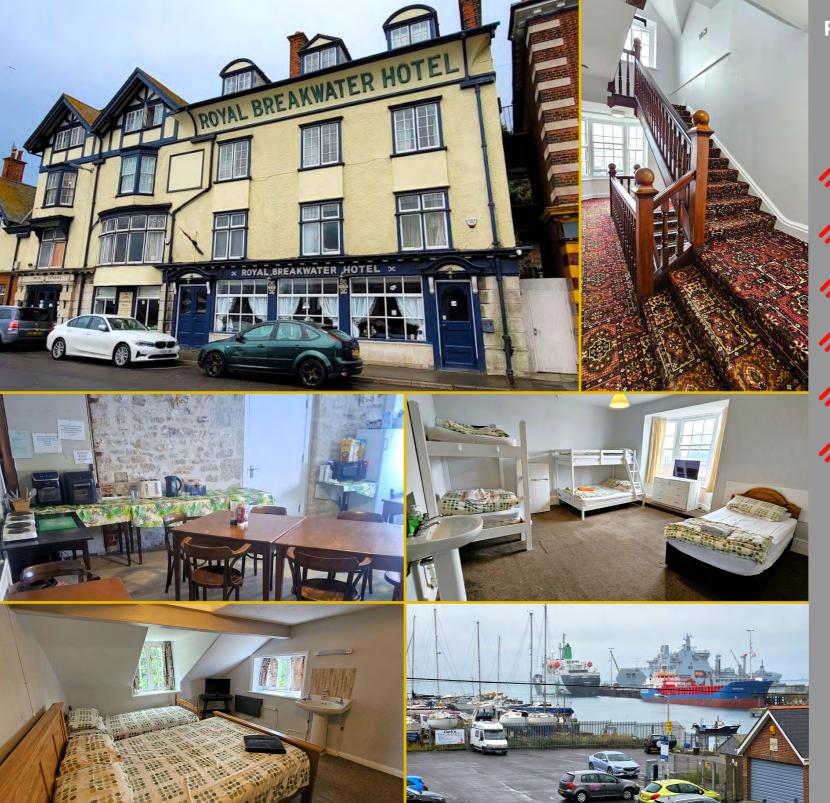

## ROYAL BREAKWATER HOTEL CASTLETOWN PORTLAND DORSET DT5 1BD

- Character Grade II Listed Building with Bay and Harbour Views
- Within Minutes of Portland Port, Osprey Quay
  Business Park and National Sailing Academy
- 17 Letting Bedrooms (8 en-suite), Breakfast Room Bar Lounge, 3 Bedroom Flat and 1 Bedroom Flat
- Ideal Budget Accommodation/Long Term Letting Investment
- Established Trading Pattern Generating £227,500To Y.E. 2024
- Potential for Residential Flat Conversion s.t.p.p. or to Reinstate Freehouse/Licensed Restaurant

£525,000 Freehold

Contact
Ian Palmer MNAEA (Commercial)
ian.palmer@goadsby.com