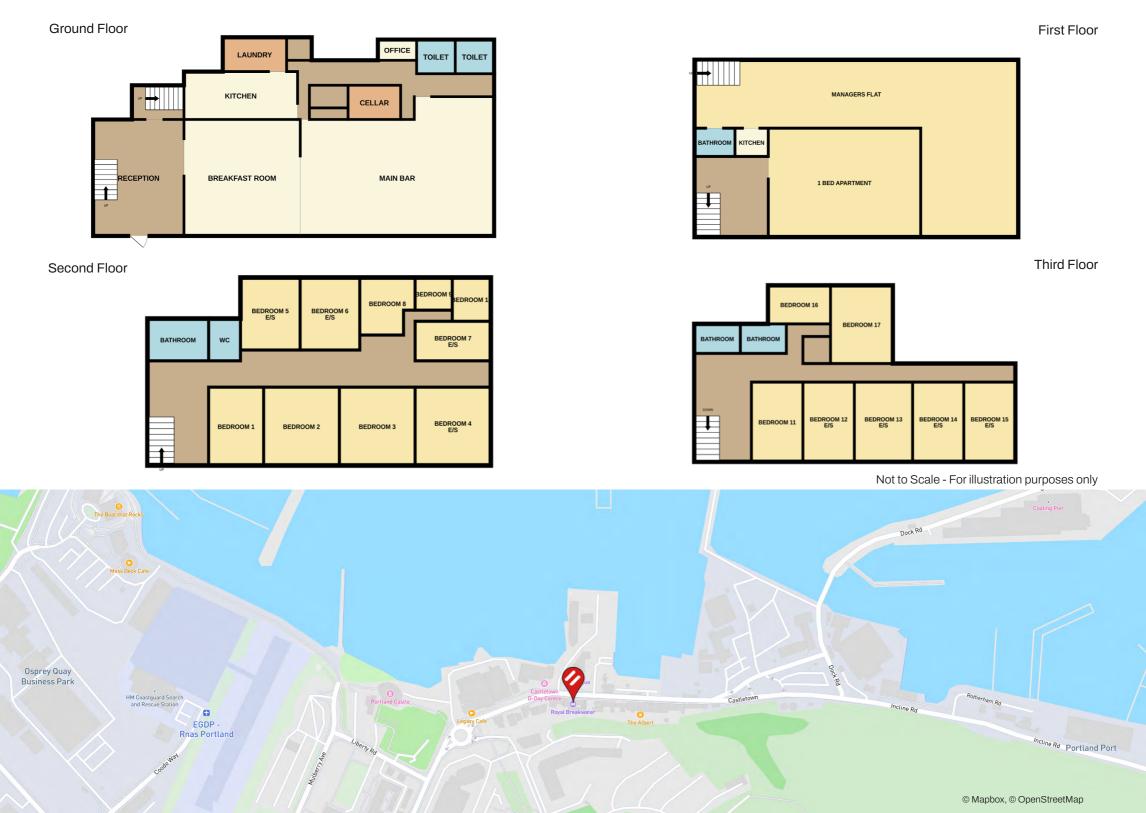

## ROYAL BREAKWATER HOTEL CASTLETOWN PORTLAND DORSET DT5 1BD

- Character Grade II Listed Building with Bay and Harbour Views
- Within Minutes of Portland Port, Osprey Quay
  Business Park and National Sailing Academy
- 17 Letting Bedrooms (8 en-suite), Breakfast Room Bar Lounge, 3 Bedroom Flat and 1 Bedroom Flat
- Ideal Budget Accommodation/Long Term Letting Investment
- Established Trading Pattern Generating £227,500To Y.E. 2024
- Potential for Residential Flat Conversion s.t.p.p. or to Reinstate Freehouse/Licensed Restaurant