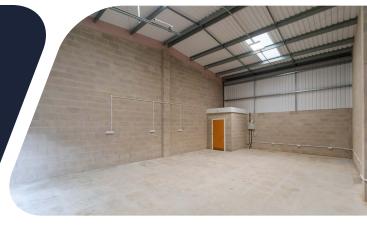

#### **UNIT C13 ADMIRALTY PARK**

HOLTON HEATH, POOLE, DORSET, BH16 6HX

## 903 SQ FT // 84 SQ M

(FLOOR AREA PROVIDED BY LANDLORD)

- NO MOTOR TRADE
- RATEABLE VALUE: £8,200 (FROM 1.04.23)
- EPC: B 39

**RENT: £10,750 PAX** 