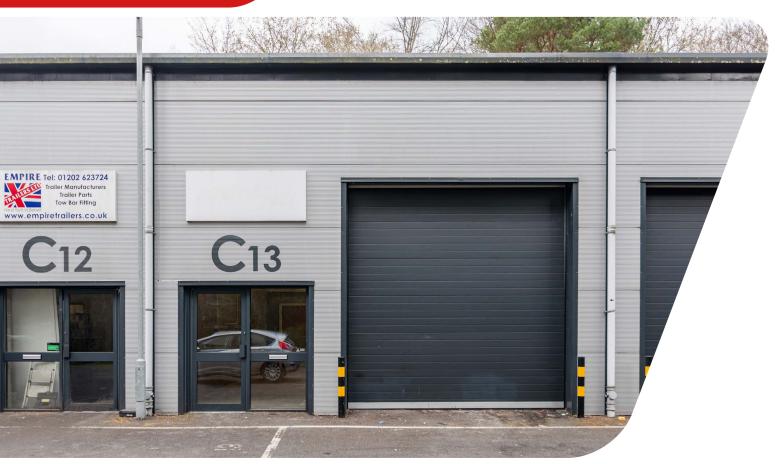

#### **UNIT C13 ADMIRALTY PARK**

HOLTON HEATH, POOLE, DORSET, BH16 6HX

## 903 SQ FT // 84 SQ M

(FLOOR AREA PROVIDED BY LANDLORD)

- NO MOTOR TRADE
- RATEABLE VALUE: £8,200 (FROM 1.04.23)
- EPC: B 39

**RENT: £10,750 PAX** 