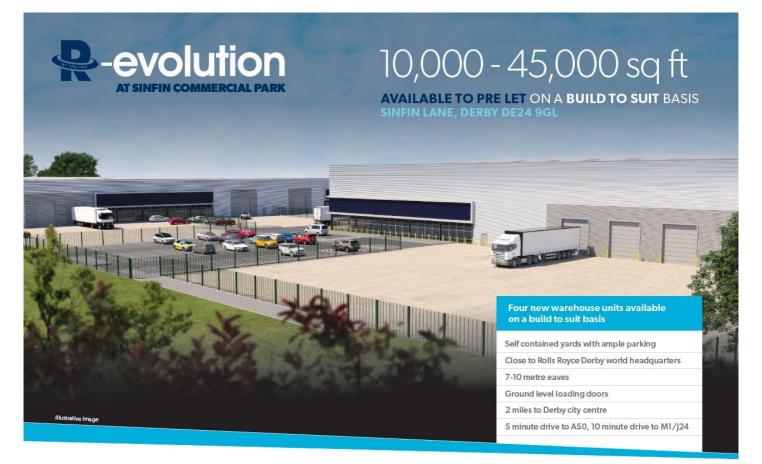

### **INDUSTRIAL/WAREHOUSE**

- 10,000 45,000 sq ft
- Four new warehouse units available on a build to suit basis
- Self-contained yards with ample parking
- Close to Rolls Royce Derby world HQ

For enquiries and viewings please contact:

### **Description**

R-evolution at Sinfin Commercial Park has full detailed planning consent to provide approximately 87,500 sq ft of high quality manufacturing and distribution space deliverable over 4 units.

The indicative base specification of the unit is proposes as follows:-

- 10,000 to 45,000 sq ft across four buildings
- High quality ground floor office space
- All mains services and drainage connections
- Steel portal framed buildings
- 7-10m eaves heights
- Self-contained yards
- Electronically operated 5m high ground level loading doors
- Designated parking per unit