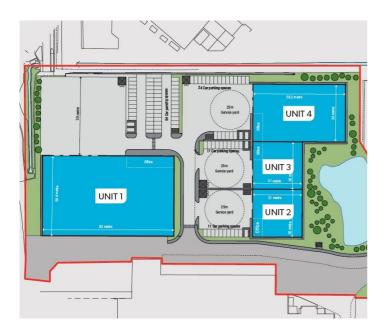

### **Description**

R-evolution at Sinfin Commercial Park has full detailed planning consent to provide approximately 87,500 sq ft of high quality manufacturing and distribution space deliverable over 4 units.

The indicative base specification of the unit is proposes as follows:-

- 10,000 to 45,000 sq ft across four buildings
- High quality ground floor office space
- All mains services and drainage connections
- Steel portal framed buildings
- 7-10m eaves heights
- Self-contained yards
- Electronically operated 5m high ground level loading doors
- Designated parking per unit