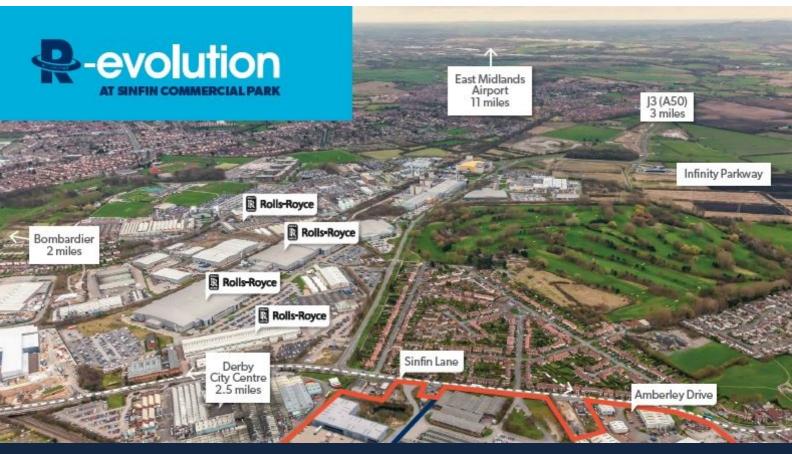

### Location

The site is situated on Sinfin Commercial Park to the south of Osmaston Park Road (Derby's outer ring road), approximately 2 miles south of Derby City Centre. The site has excellent transport links via the ring road to the A38, A50 and M1 motorway beyond.