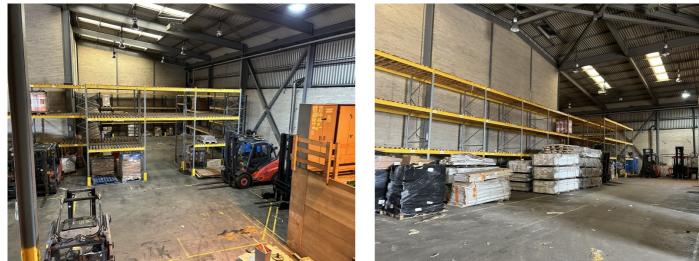

The premises benefits from single-storey offices with w.c. and staff room facilities and a large industrial unit which benefits from a concrete mezzanine floor and steel roller shutter loading doors.

Externally, there is a dedicated yard for both loading and parking.

Shared over spill parking and additional hard standing is available on site.