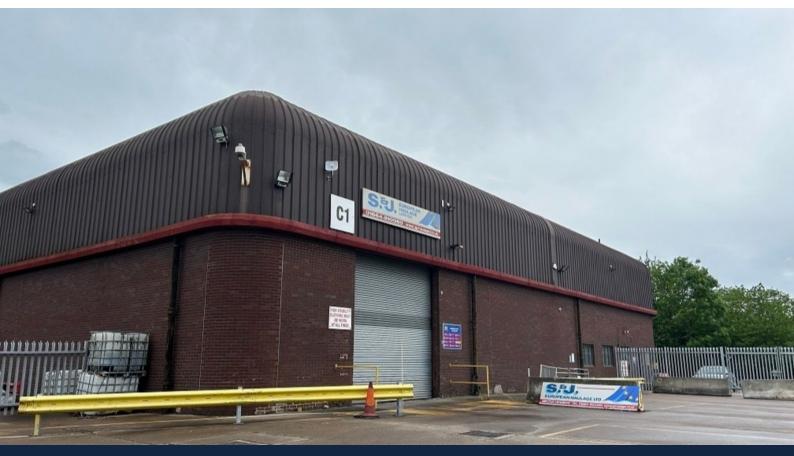

#### Description

The subject property comprises an end of terrace industrial/warehouse premises of steel portal frame construction with cavity brick & block elevations surmounted by profile steel clad elevations. with a pitched roof.

The premises benefits from single-storey offices with w.c. and staff room facilities and a large industrial unit which benefits from a concrete mezzanine floor and steel roller shutter loading doors.

Externally, there is a dedicated yard for both loading and parking.