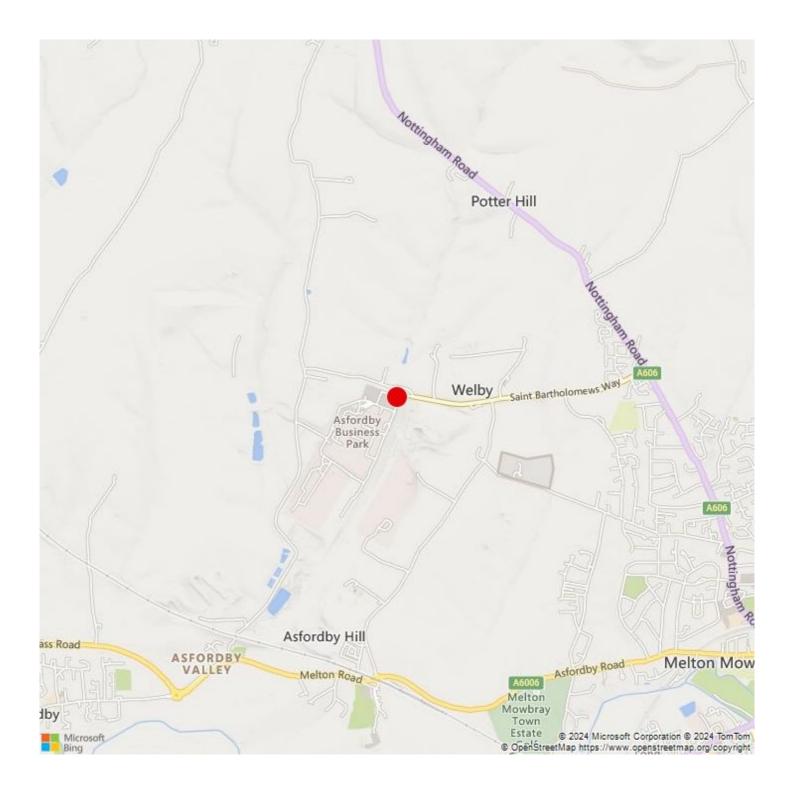

#### Location

Melton Mowbray is a town in Leicestershire, England, 19 miles (31 km) northeast of Leicester, and 20 miles (32 km) southeast of Nottingham.

Melton Commercial Park is located two miles north east of Melton Mowbray. The business park has direct road access via St Bartholomew's Way onto the A606, which links to the A46 trunk road, between the M1 at J21a and Lincoln, with connecting routes to Leicester, Nottingham, Grantham and Newark.