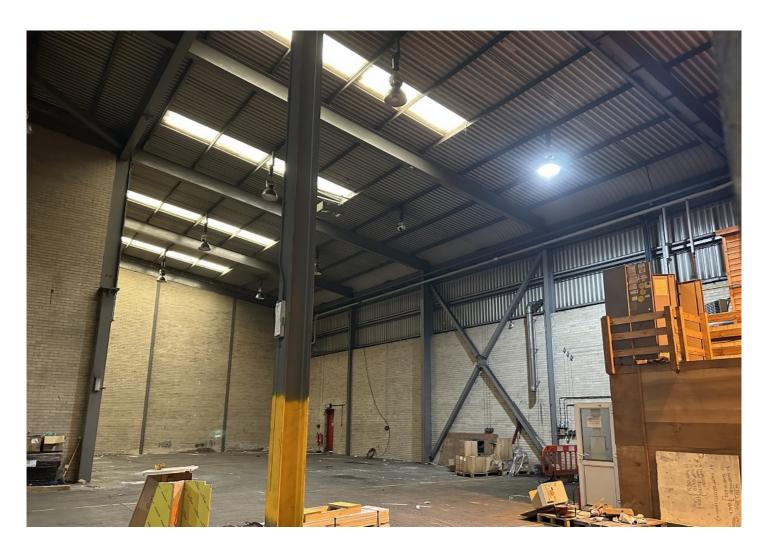

#### Description

The subject property comprises an end of terrace industrial/warehouse premises of steel portal frame construction with cavity brick & block elevations surmounted by profile steel clad elevations. with a pitched roof.

The premises benefits from single-storey offices with w.c. and staff room facilities and a large industrial unit which benefits from a concrete mezzanine floor and steel roller shutter loading doors.

Externally, there is a dedicated yard for both loading and parking.