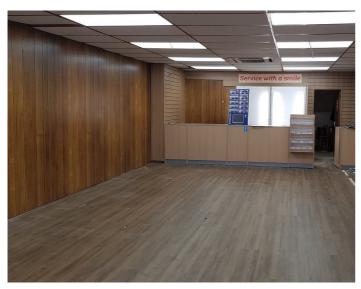

#### **Description**

The premises comprise a well proportioned ground floor retail unit with full height glazed double frontage. The first floor provides ancillary storage/offices, along with kitchen and WC facilities.