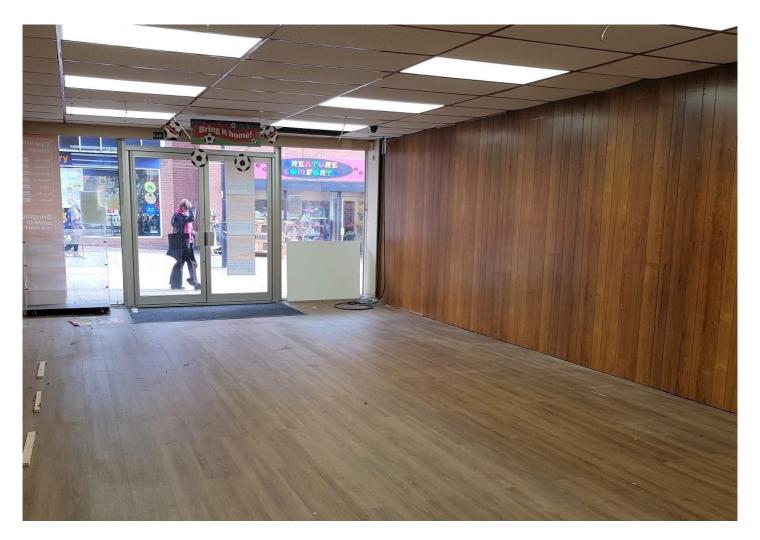

#### **Description**

The premises comprise a well proportioned ground floor retail unit with full height glazed double frontage. The first floor provides ancillary storage/offices, along with kitchen and WC facilities.