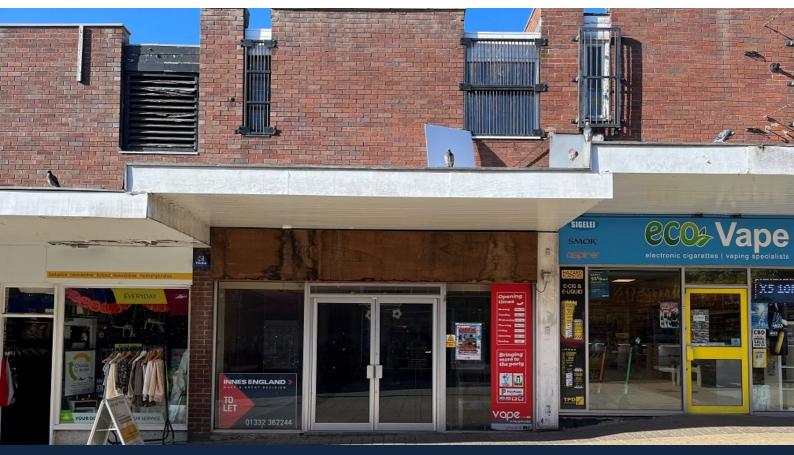

#### Location

The premises occupy a prime position within the pedestrianised shopping precinct along Institute Lane, close to the junction with the High Street in the heart of Alfreton Town Centre. Nearby occupiers include Greggs, Card Factory, WH Smiths, Wilkinsons, Bon Marche amongst others.

#### **Description**

The premises comprise a well proportioned ground floor retail unit with full height glazed double frontage. The first floor provides ancillary storage/offices, along with kitchen and WC facilities.