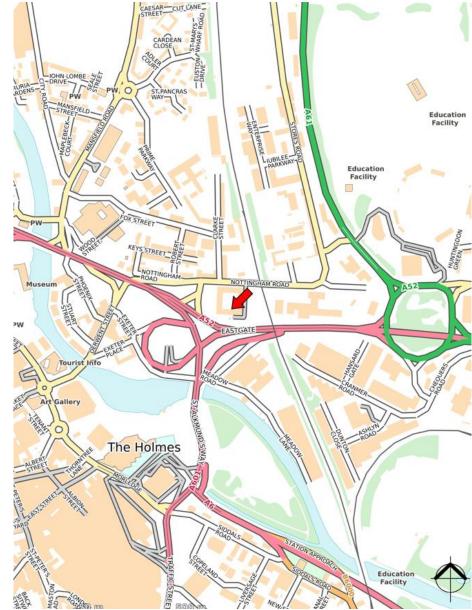

#### Location

Cardinal Square is situated in a strategic position overlooking the Pentagon Roundabout junction with the A52/A61 and inner ring road, with M1 J25 within a 10 minute drive time.

The city centre is within walking distance, with the bus station 10 minutes and train station approximately 15 minutes.

The property is accessed via Nottingham Road.