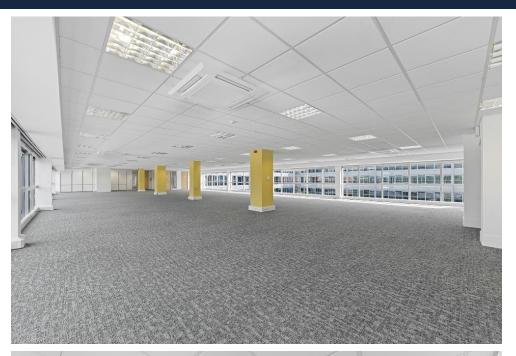

# The Property

Cardinal square is a landmark multi-tenanted office building that is arranged as a quadrangle around a courtyard garden. There is a modern reception, break-out space on the ground floor for use by tenants.

The office accommodation is fitted to a high specification with predominantly open plan suites benefiting from suspended ceilings with LED lighting, air conditioning and fibre optic connectivity to the building.

#### **Accommodation**

|                              | Sq M   | Sq Ft |
|------------------------------|--------|-------|
| 3 <sup>rd</sup> Floor East B | 103.2  | 1,111 |
| 3 <sup>rd</sup> Foor East A  | 131.36 | 1,414 |
| 1st Floor South              | 210.97 | 2,271 |
| 2 <sup>nd</sup> Floor East   | 639.43 | 6,883 |
| 2 <sup>nd</sup> Floor West   | 640.35 | 6,893 |
|                              |        |       |