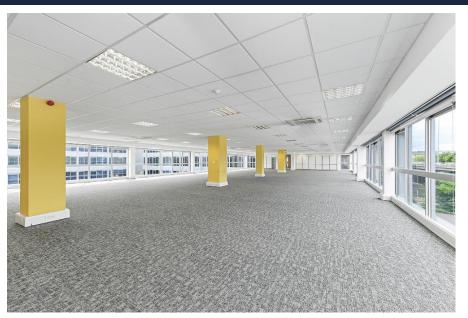

# The Property

Cardinal square is a landmark multi-tenanted office building that is arranged as a quadrangle around a courtyard garden. There is a modern reception, break-out space on the ground floor for use by tenants.

The office accommodation is fitted to a high specification with predominantly open plan suites benefiting from suspended ceilings with LED lighting, air conditioning and fibre optic connectivity to the building.

#### **Accommodation**

|                              | Sq M   | Sq Ft |
|------------------------------|--------|-------|
| 3 <sup>rd</sup> Floor East B | 103.2  | 1,111 |
| 3 <sup>rd</sup> Foor East A  | 131.36 | 1,414 |
| 1st Floor South              | 210.97 | 2,271 |
| 2 <sup>nd</sup> Floor East   | 639.43 | 6,883 |
| 2 <sup>nd</sup> Floor West   | 640.35 | 6,893 |
|                              |        |       |