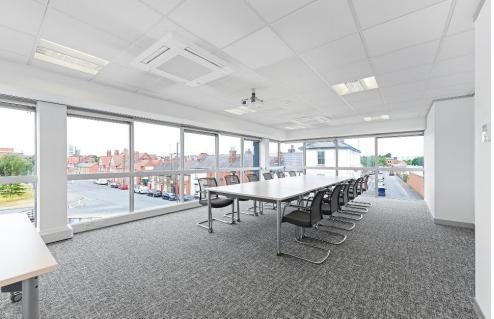

# The Property

Cardinal square is a landmark multi-tenanted office building that is arranged as a quadrangle around a courtyard garden. There is a modern reception, break-out space on the ground floor for use by tenants.

The office accommodation is fitted to a high specification with predominantly open plan suites benefiting from suspended ceilings with LED lighting, air conditioning and fibre optic connectivity to the building.

#### **Accommodation**

|                              | Sq M   | Sq Ft |
|------------------------------|--------|-------|
| 3 <sup>rd</sup> Floor East B | 103.2  | 1,111 |
| 3 <sup>rd</sup> Foor East A  | 131.36 | 1,414 |
| 1st Floor South              | 210.97 | 2,271 |
| 2 <sup>nd</sup> Floor East   | 639.43 | 6,883 |
| 2 <sup>nd</sup> Floor West   | 640.35 | 6,893 |
|                              |        |       |