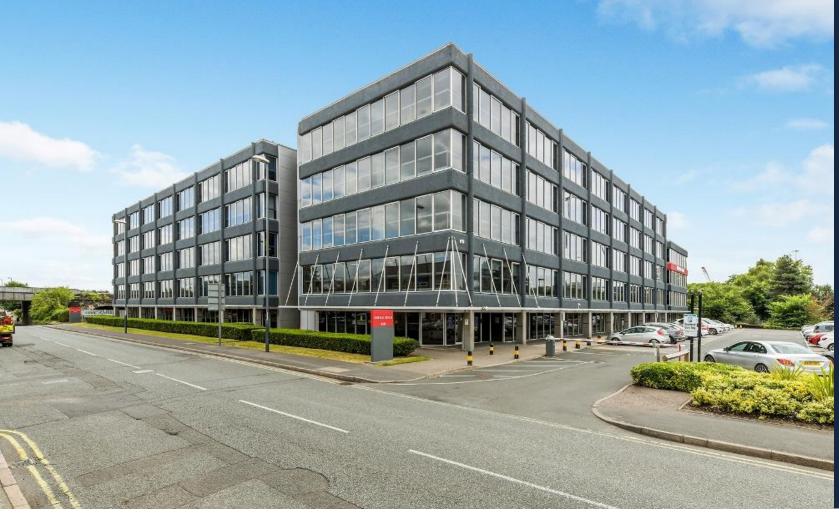

# **CARDINAL SQUARE** — Nottingham Road — Derby — DE1 3QT

- Excellent Quality Air Conditioned Offices
- Newly refurbished
- Suites available from 1,100 to 13,766 sq ft
- Serviced offices available from 400 sq ft
- Easy access to ring road, A52/A61 and city centre
- Modern courtyard garden
- Break-out space for tenants use
  - On-site parking

#### Location

Cardinal Square is situated in a strategic position overlooking the Pentagon Roundabout junction with the A52/A61 and inner ring road, with M1 J25 within a 10 minute drive time.

The city centre is within walking distance, with the bus station 10 minutes and train station approximately 15 minutes.

The property is accessed via Nottingham Road.