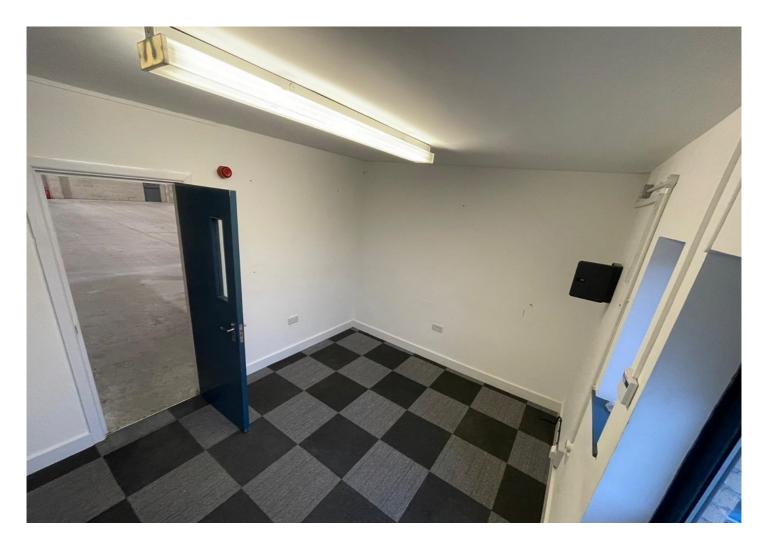

# **Description**

The property comprises a terraced unit of a steel portal frame construction with brick/blockwork cavity elevations surmounted by profiled steel cladding to the upper elevations.

The unit also benefits from 4 dedicated on-site parking spaces.