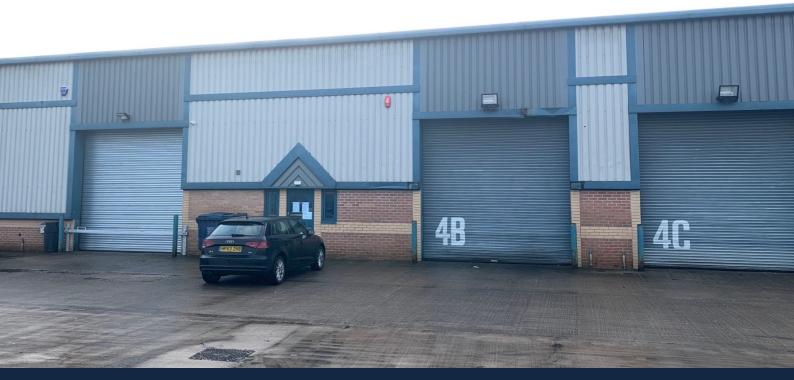

# TO LET

Unit 4B Sinfin Commercial Park, Sinfin Commercial Park, Sinfin Lane, Derby, East Midlands DE24 9HL

# INDUSTRIAL/WAREHOUSE

- → 3,017 sq ft (280.3 sq m)
- Well established commercial location
- Close to A61, A52, A38 and Derby City Centre
- 4 dedicated parking spaces

For enquiries and viewings please contact:

# **Description**

The property comprises a terraced unit of a steel portal frame construction with brick/blockwork cavity elevations surmounted by profiled steel cladding to the upper elevations.

The unit also benefits from 4 dedicated on-site parking spaces.