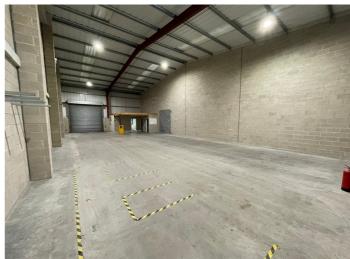

# **Description**

The property comprises a terraced unit of a steel portal frame construction with brick/blockwork cavity elevations surmounted by profiled steel cladding to the upper elevations.

The unit also benefits from 4 dedicated on-site parking spaces.

### Accommodation

| Total   | 280.3 | 3,017 |  |
|---------|-------|-------|--|
| Unit 4B | 280.3 | 3,017 |  |
|         | Sq M  | Sq Ft |  |

Measurements are quoted on a Gross Internal basis, in accordance with the RICS Code of Measuring Practice.