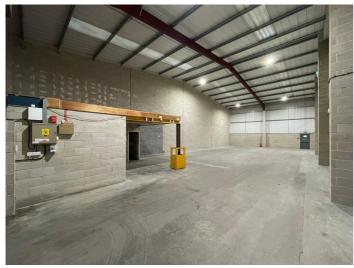

# **Description**

The property comprises a terraced unit of a steel portal frame construction with brick/blockwork cavity elevations surmounted by profiled steel cladding to the upper elevations.

The unit also benefits from 4 dedicated on-site parking spaces.

### Accommodation

| Total   | 280.3 | 3,017 |  |
|---------|-------|-------|--|
| Unit 4B | 280.3 | 3,017 |  |
|         | Sq M  | Sq Ft |  |

Measurements are quoted on a Gross Internal basis, in accordance with the RICS Code of Measuring Practice.