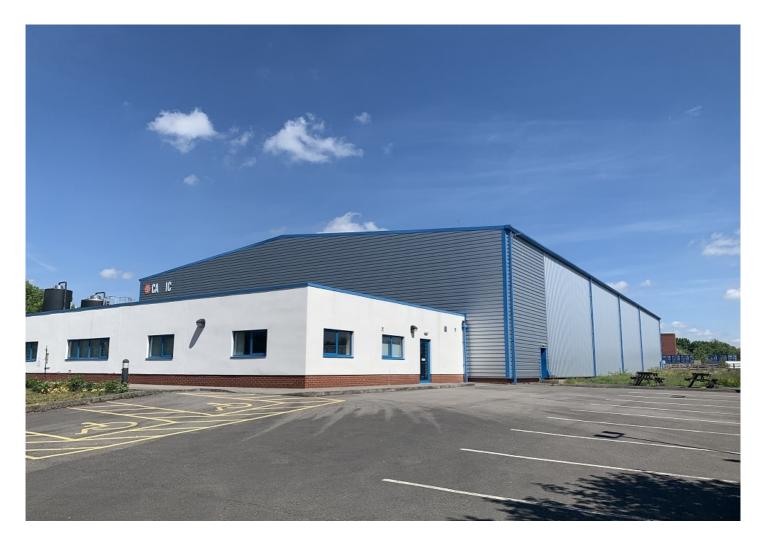

#### **Description**

The subject property comprises a high quality warehouse of steel portal frame construction with profile steel clad elevations under a pitched clad roof. There are 3 roller shutter doors and a minimum eaves height of 7.31 m. The warehouse includes a small workshop on the ground floor along with mezzanine storage.

There is an interlinked single storey office block of steel frame construction with rendered walls and double glazed windows. The offices are fitted to a high standard and have their own entrance and reception area with a mix of open plan and cellular offices and benefit from suspended ceilings with Category 2 lighting, Category 5 cabling, kitchen and w.c. facilities.

Externally there is a circulation yard and excellent on-site parking.