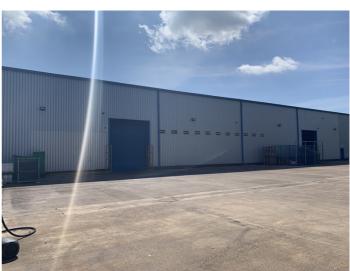

#### **Description**

The subject property comprises a high quality warehouse of steel portal frame construction with profile steel clad elevations under a pitched clad roof. There are 3 roller shutter doors and a minimum eaves height of 7.31 m. The warehouse includes a small workshop on the ground floor along with mezzanine storage.

Externally there is a circulation yard and excellent on-site parking.