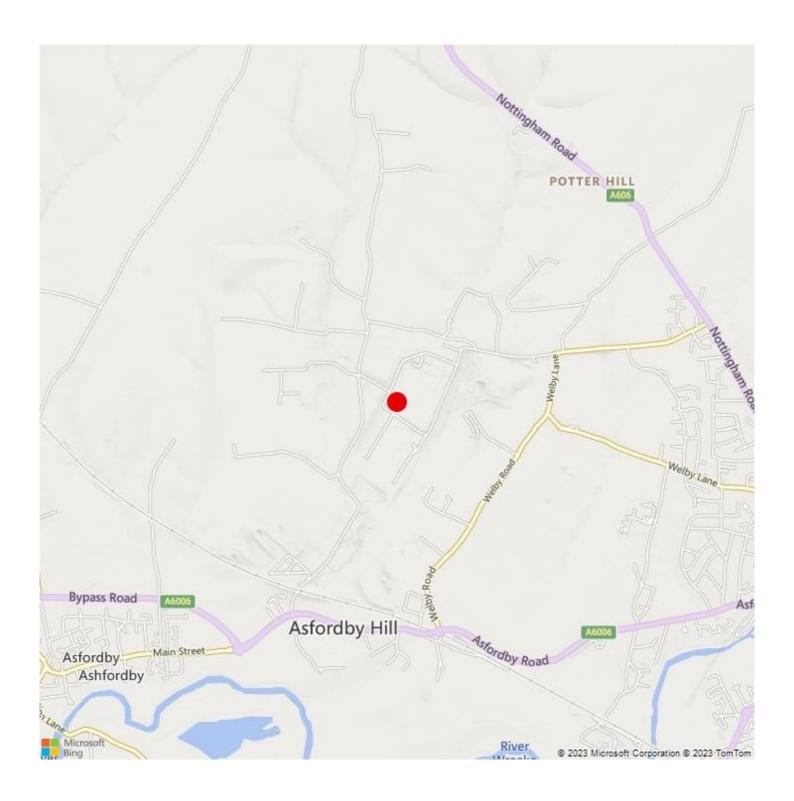

#### Location

Melton Mowbray is a town in Leicestershire, England, 19 miles (31 km) northeast of Leicester, and 20 miles (32 km) southeast of Nottingham.

Melton Commercial Park is located 2 miles north east of Melton Mowbray. The business park has direct road access via St Bartholomew's Way onto the A606, which links to the A46 trunk road, between the M1 at J21a and Lincoln, with connecting routes to Leicester, Nottingham, Grantham and Newark.