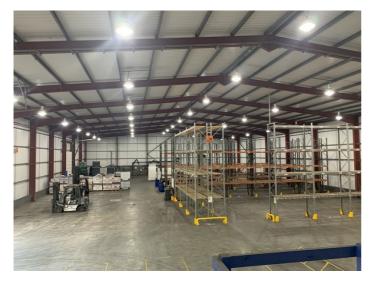

#### **Description**

The subject property comprises a high quality warehouse of steel portal frame construction with profile steel clad elevations under a pitched clad roof. There are 3 roller shutter doors and a minimum eaves height of 7.31 m. The warehouse includes a small workshop on the ground floor along with mezzanine storage.