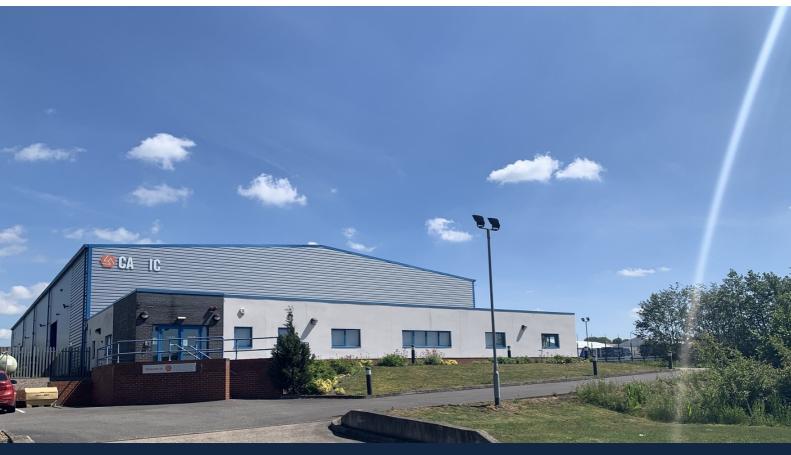

#### **Description**

The subject property comprises a high quality warehouse of steel portal frame construction with profile steel clad elevations under a pitched clad roof. There are 3 roller shutter doors and a minimum eaves height of 7.31 m. The warehouse includes a small workshop on the ground floor along with mezzanine storage.

There is an interlinked single storey office block of steel frame construction with rendered walls and double glazed windows. The offices are fitted to a high standard and have their own entrance and reception area with a mix of open plan and cellular offices and benefit from suspended ceilings with Category 2 lighting, Category 5 cabling, kitchen and w.c. facilities.

Externally there is a circulation yard and excellent on-site parking.