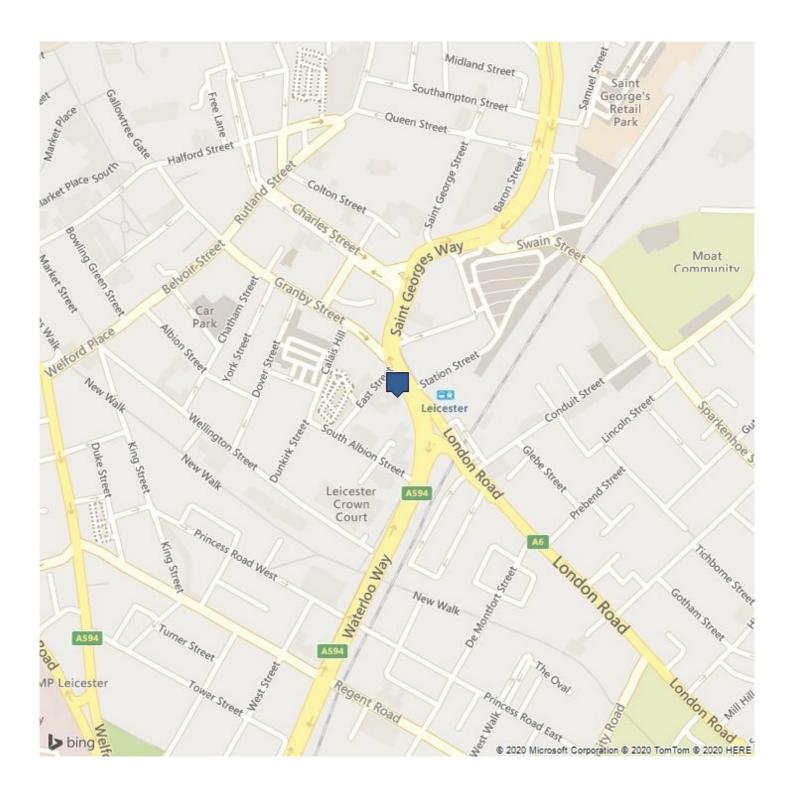

#### Location

Peat House is located on Waterloo Way at the intersection of London Road and Granby Street. The city centre and Highcross are only a few minutes walk away and the Midland Mainline Station lies opposite.

Communications are excellent with Waterloo Way forming part of the inner ring network facilitating access to all other parts of the city and motorway junctions at 21 and 22 of the M1.