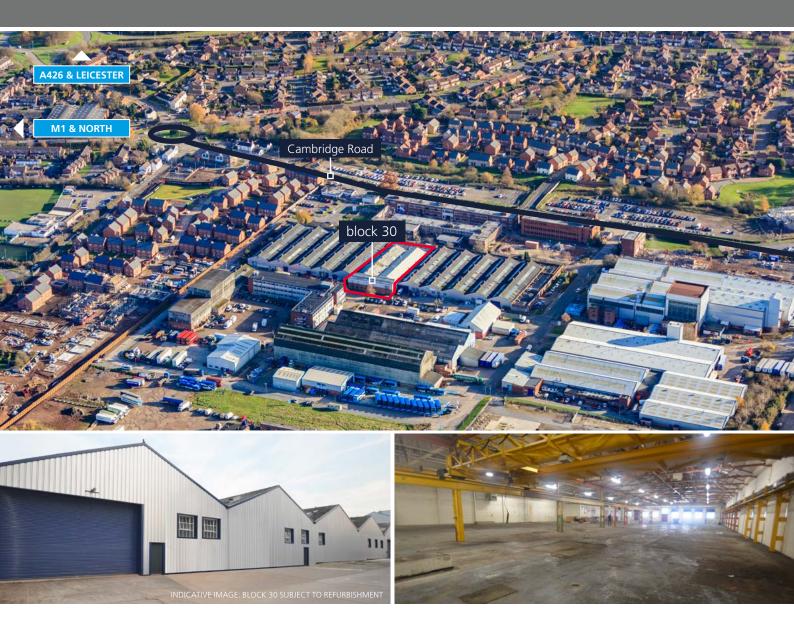

## **LOCATION**

The estate is located to the south of Whetstone, a suburb of Leicester, approximately 5 miles to the south of the City Centre. It is situated in an established industrial area, approximately 4 miles from Junction 21 of the M1, which connects directly to the M69, and only 13 miles From J1 of the M6.

### **AMENITIES**

- On site estate manager
- 24 hour manned security
- **CCTV**
- On site cafe
- Good power supply
- Car parking

## **ACCOMMODATION**

|                     | sq ft  | sq m    |
|---------------------|--------|---------|
| Warehouse & Offices | 21,023 | 1953.08 |

CALCULATED ON A GIA BASIS