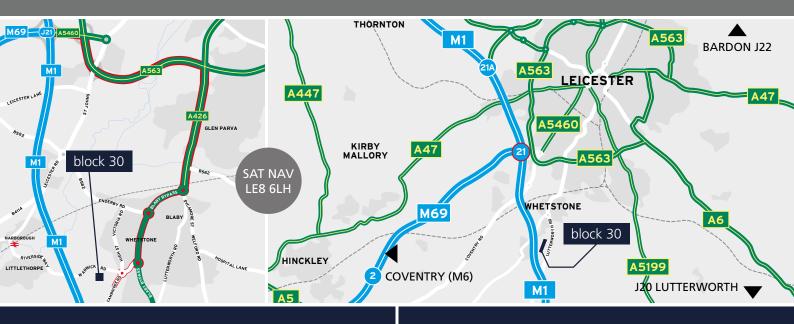

## **LOCATION**

The estate is located to the south of Whetstone, a suburb of Leicester, approximately 5 miles to the south of the City Centre. It is situated in an established industrial area, approximately 4 miles from Junction 21 of the M1, which connects directly to the M69, and only 13 miles From J1 of the M6.

## **COMMUNICATIONS**

| City Centre 5 n  M6 - Junction 13 n  Coventry 27 n  Birmingham 43 n | niles |
|---------------------------------------------------------------------|-------|
| Coventry 27 n                                                       | niles |
|                                                                     | niles |
| Birmingham 43 n                                                     | niles |
|                                                                     | niles |