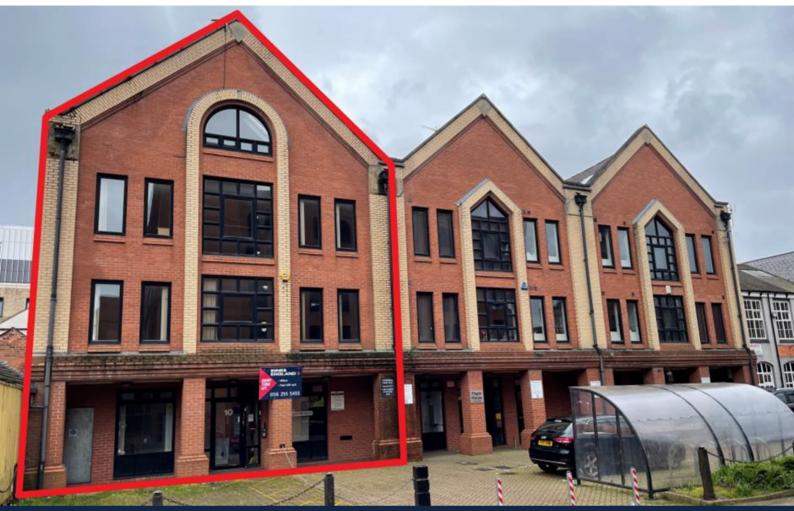

# Description

A purpose built four-storey office property constructed in attractive facing brickwork under a pitched tile roof. The accommodation is arranged internally to provide a mixture of both open plan and more cellular office areas. At ground floor level, there is an integrally built garage, together with further car parking to the front of the property.

#### **Specification:**

- Mixture of open plan and cellular offices
- Gas central heating
- Suspended ceilings with recessed lighting
- On site car parking