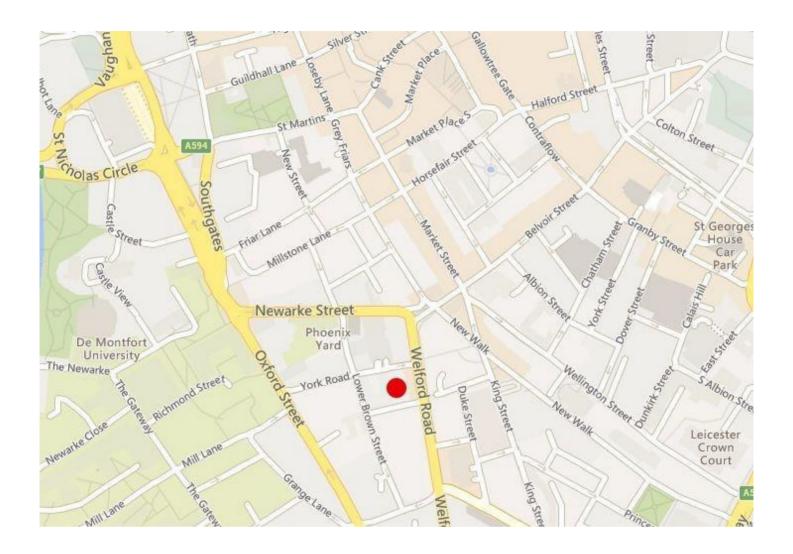

# Location

The property is located on York Road, close to its junction with Welford Road, only a few hundred yards from the city centre. Market Street nearby allows access into the retail core of the city, whilst Welford Road is one of the primary arterial routes allowing swift access out of the city centre towards the inner ring road network and the southern environs. Additional car parking is available nearby within the Newarke Street Car Park, with access directly opposite the subject property.