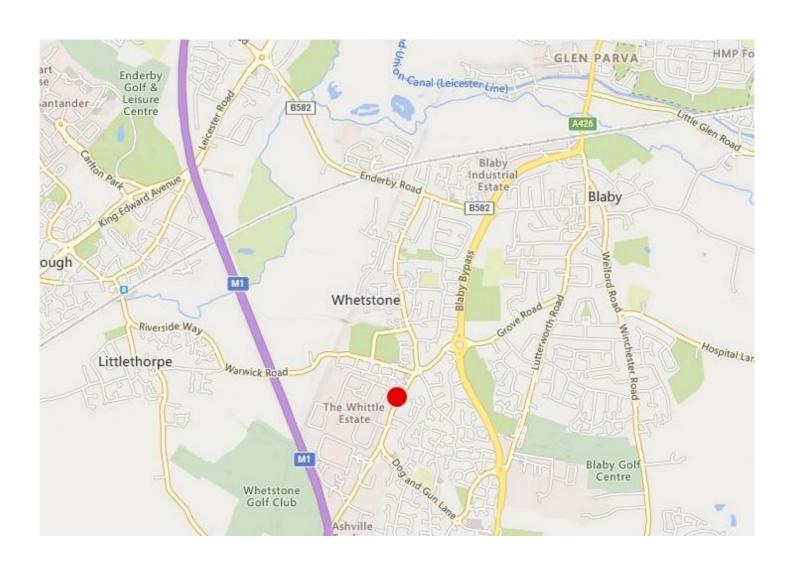

#### Location

The estate is located to the south of Whetstone, a suburb of Leicester, approximately 5 miles to the South of the City Centre.

It is situated in an established industrial area, approximately 4 miles from junction 21 of the M1, which connects directly to the M69 and only 13 miles from J1 of the M6.