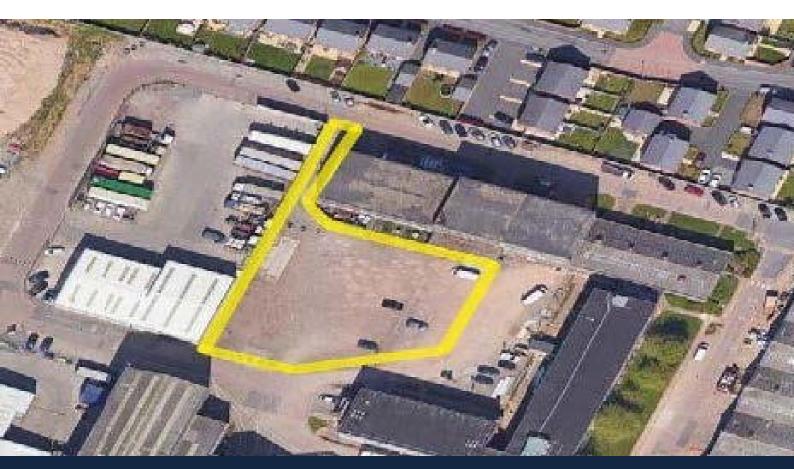

### **Description**

Level open storage land of rectangular proportions of c. 0.55 acres, located within a secure estate with 24 hour security.

The land is not currently serviced but consideration will be given to providing electricity, further information is available upon request.

#### **Accommodation**

|       | Hectares | Acres |
|-------|----------|-------|
| Total | 0.22     | 0.55  |