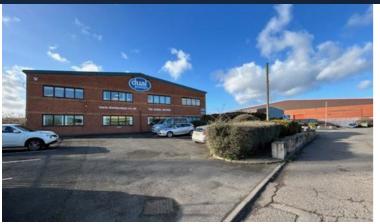

# **DESCRIPTION**

A total of 26 industrial units that vary in age and design. The units are all constructed in lower level brick and blockwork, with higher levels of insulated cladding around portal frames.

Many of the units have been combined, particularly Blocks 2, 3, 4, 6 and 7 and are all occupied by TruFrame Ltd.

There are two plots of land on site; one providing secure car parking for TruFrame. The other, a former concrete batching plant.