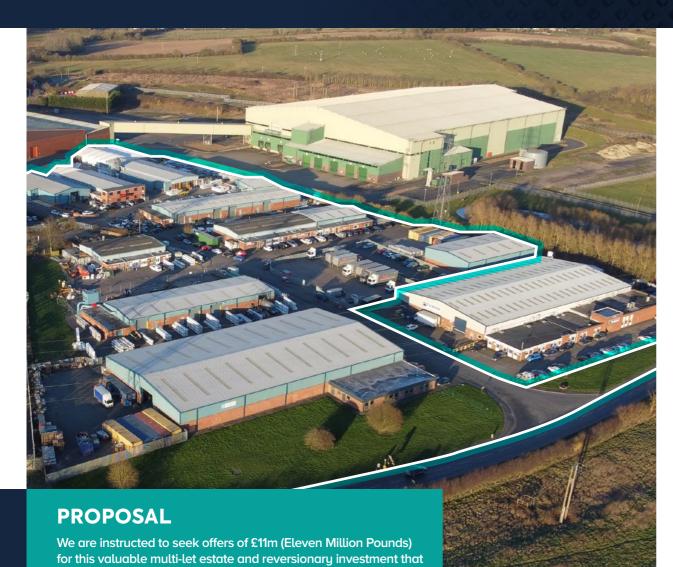

We are instructed to seek offers of £11m (Eleven Million Pounds) for this valuable multi-let estate and reversionary investment that will show an initial yield upon purchase of 6% after purchaser's costs, and a reversionary yield of 6.36% once the letting to The Rock Solid Concrete Company Limited has taken place. The outstanding rent reviews, for which notices have been served, will further improve returns for the purchaser.

# **DESCRIPTION**

A total of 26 industrial units that vary in age and design. The units are all constructed in lower level brick and blockwork, with higher levels of insulated cladding around portal frames.

Internally, each unit provides clear and unencumbered accommodation with roller shutter access out onto individual yards. The units have a mixture of single and two-storey office accommodation, with the usual arrangement of WCs and kitchen facilities.

Many of the units have been combined, particularly Blocks 2, 3, 4, 6 and 7 and are all occupied by TruFrame Ltd.

There are two plots of land on site; one providing secure car parking for TruFrame. The other, a former concrete batching plant.