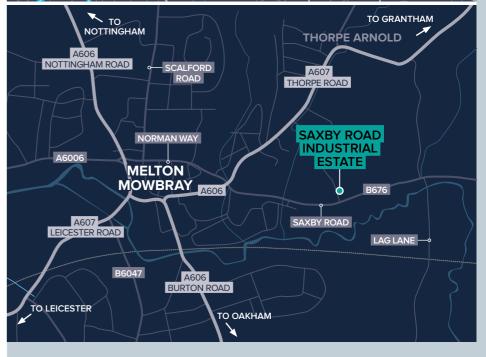

The estate lies off the B676 Saxby Road, 2 miles to the east of the town centre within a wider industrial area. Saxby Road provides a direct route to the A1 at Colsterworth. The closest access to the M1 would be J26 at Nuthall to the north of Nottingham.