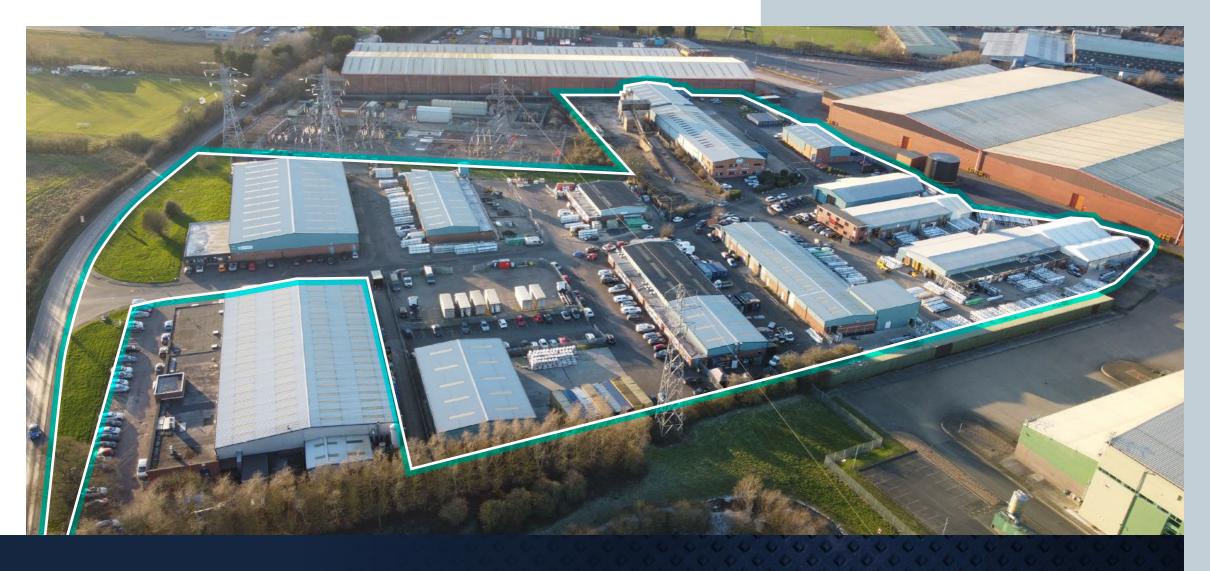

# **DESCRIPTION**

A total of 26 industrial units that vary in age and design. The units are all constructed in lower level brick and blockwork, with higher levels of insulated cladding around portal frames.

Internally, each unit provides clear and unencumbered accommodation with roller shutter access out onto individual yards. The units have a mixture of single and two-storey office accommodation, with the usual arrangement of WCs and kitchen facilities.

Many of the units have been combined, particularly Blocks 2, 3, 4, 6 and 7 and are all occupied by TruFrame Ltd.

There are two plots of land on site; one providing secure car parking for TruFrame. The other, a former concrete batching plant.