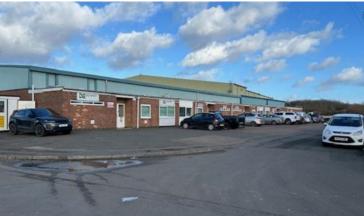

# **DESCRIPTION**

A total of 26 industrial units that vary in age and design. The units are all constructed in lower level brick and blockwork, with higher levels of insulated cladding around portal frames.

Internally, each unit provides clear and unencumbered accommodation with roller shutter access out onto individual yards. The units have a mixture of single and two-storey office accommodation, with the usual arrangement of WCs and kitchen facilities.