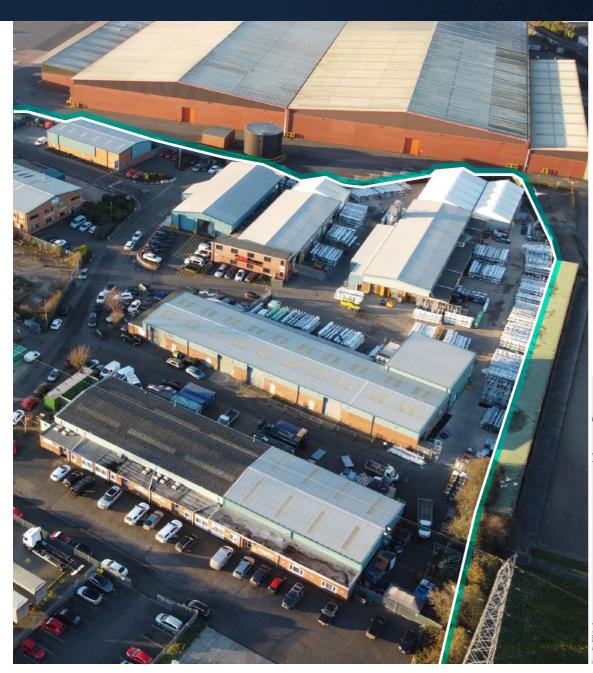

# MULTI-LET INDUSTRIAL INVESTMENT OPPORTUNITY

HUDSON ROAD - SAXBY ROAD INDUSTRIAL ESTATE
MELTON MOWBRAY - LEICESTERSHIRE - LE13 1BS

INNES ENGLAND >

MAKE A GREAT DECISION

# **LOCATION**

Melton Mowbray is a busy market town lying some 19 miles north of Leicester, 20 miles to the southeast of Nottingham, and approximately equidistant between the A1 and A46, some 8 miles away.

The estate lies off the B676 Saxby Road, 2 miles to the east of the town centre within a wider industrial area. Saxby Road provides a direct route to the A1 at Colsterworth. The closest access to the M1 would be J26 at Nuthall to the north of Nottingham.

# **DESCRIPTION**

A total of 26 industrial units that vary in age and design. The units are all constructed in lower level brick and blockwork, with higher levels of insulated cladding around portal frames.