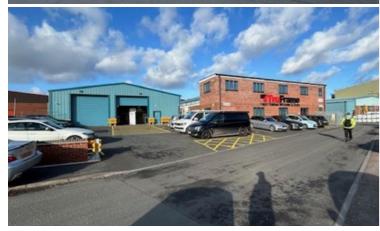

# **DESCRIPTION**

A total of 26 industrial units that vary in age and design. The units are all constructed in lower level brick and blockwork, with higher levels of insulated cladding around portal frames.

Many of the units have been combined, particularly Blocks 2, 3, 4, 6 and 7 and are all occupied by TruFrame Ltd.

There are two plots of land on site; one providing secure car parking for TruFrame. The other, a former concrete batching plant.