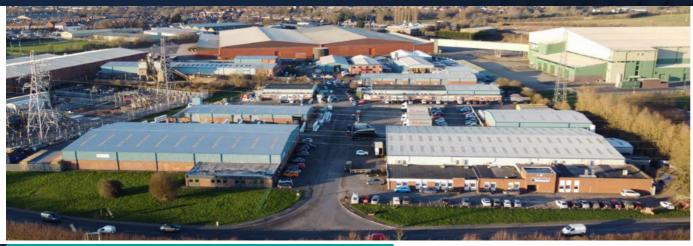

# **DESCRIPTION**

A total of 26 industrial units that vary in age and design. The units are all constructed in lower level brick and blockwork, with higher levels of insulated cladding around portal frames.

Internally, each unit provides clear and unencumbered accommodation with roller shutter access out onto individual yards. The units have a mixture of single and two-storey office accommodation, with the usual arrangement of WCs and kitchen facilities.

Many of the units have been combined, particularly Blocks 2, 3, 4, 6 and 7 and are all occupied by TruFrame Ltd.

There are two plots of land on site; one providing secure car parking for TruFrame. The other, a former concrete batching plant.