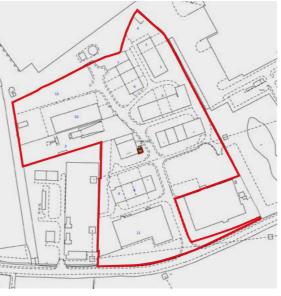

# **DESCRIPTION**

A total of 26 industrial units that vary in age and design. The units are all constructed in lower level brick and blockwork, with higher levels of insulated cladding around portal frames.

# **ACCOMMODATION**

| Unit                     | Area (Sq Ft) | Area (Sq M) |
|--------------------------|--------------|-------------|
| 1A                       | 2,500        | 232.25      |
| 1B                       | 2,500        | 232.25      |
| 1C                       | 2,500        | 232.25      |
| 1D                       | 5,000        | 464.51      |
| 2E                       | 3,268        | 303.60      |
| 2FGH, 3JKLM, 4NP         | 32,393       | 3,009.38    |
| 6RSTU, 7VW               | 16,148       | 1,500.19    |
| 5                        | 27,554       | 2,559.83    |
| 8                        | 25,555       | 2,374.11    |
| 12                       | 4,409        | 409.61      |
| 15                       | 3,756        | 348.95      |
| 16                       | 2,787        | 258.92      |
| Approximate<br>Total GIA | 128,370      | 11,926      |