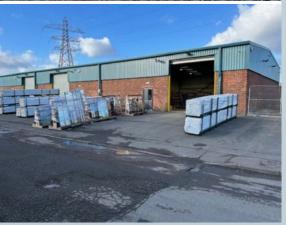

# **DESCRIPTION**

A total of 26 industrial units that vary in age and design. The units are all constructed in lower level brick and blockwork, with higher levels of insulated cladding around portal frames.

Internally, each unit provides clear and unencumbered accommodation with roller shutter access out onto individual yards. The units have a mixture of single and two-storey office accommodation, with the usual arrangement of WCs and kitchen facilities.

Many of the units have been combined, particularly Blocks 2, 3, 4, 6 and 7 and are all occupied by TruFrame Ltd.

There are two plots of land on site; one providing secure car parking for TruFrame. The other, a former concrete batching plant.