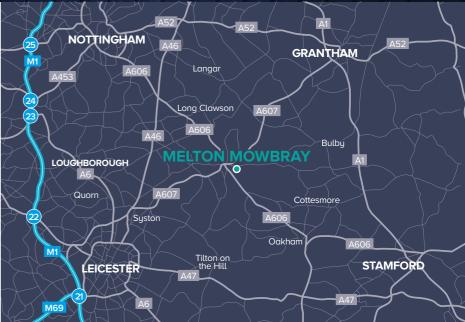

# **LOCATION**

Melton Mowbray is a busy market town lying some 19 miles north of Leicester, 20 miles to the southeast of Nottingham, and approximately equidistant between the A1 and A46, some 8 miles away.

The estate lies off the B676 Saxby Road, 2 miles to the east of the town centre within a wider industrial area. Saxby Road provides a direct route to the A1 at Colsterworth. The closest access to the M1 would be J26 at Nuthall to the north of Nottingham.