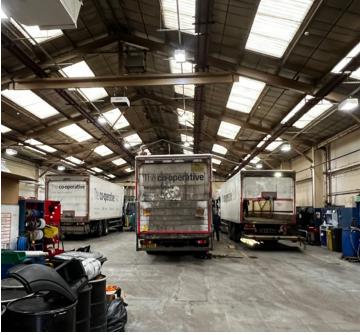

#### **DESCRIPTION**

A single storey industrial unit, currently used as a transport depot, constructed around a steel frame with profile sheeted roof and elevations. The unit provides flexible industrial accommodation with high level lighting, concrete floors and gas blower heating. A partitioned canteen/office is located at the front elevation and internal working heights range from 4.4m – 6.3m. WCs are located adjacent. Access is over a shared driveway, with loading by way of an electric roller shutter door. Vehicle parking is available within a large estate car park, located next to the property.