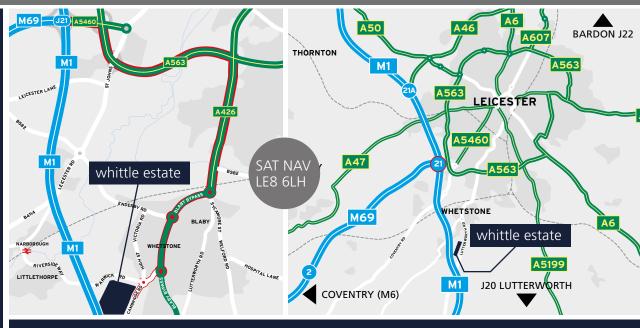

#### **LOCATION**

The property is located on the Whittle Estate, an established industrial estate to the south of Whetstone, a suburb of Leicester, approximately 5 miles to the south of Leicester City Centre. The Estate is located approximately 4 miles from Junction 21 of the M1, which connects directly to the M69, and only 13 miles from J1 of the M6.