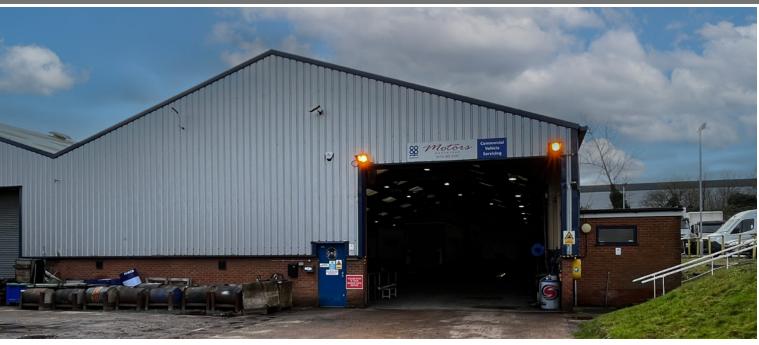

#### **DESCRIPTION**

A single storey industrial unit, currently used as a transport depot, constructed around a steel frame with profile sheeted roof and elevations. The unit provides flexible industrial accommodation with high level lighting, concrete floors and gas blower heating. A partitioned canteen/office is located at the front elevation and internal working heights range from 4.4m – 6.3m. WCs are located adjacent. Access is over a shared driveway, with loading by way of an electric roller shutter door. Vehicle parking is available within a large estate car park, located next to the property.