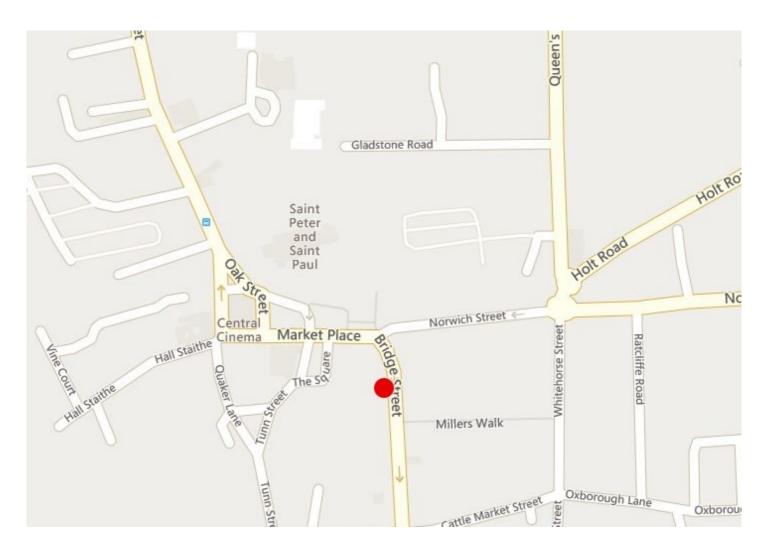

#### Location

Fakenham is a popular market town in north Norfolk , lying approximately 25 miles north west of Norwich and 20 miles north east of Kings Lynn with a population of circa 7,500. The subject property itself is located within the heart of the town centre, occupying a prominent frontage position on the north west side of Bridge Street, one of the principal retail destinations. The area is occupied by a number of national retailers, namely; Costa, Nat West, Subway, Specsavers and Boots Opticians.