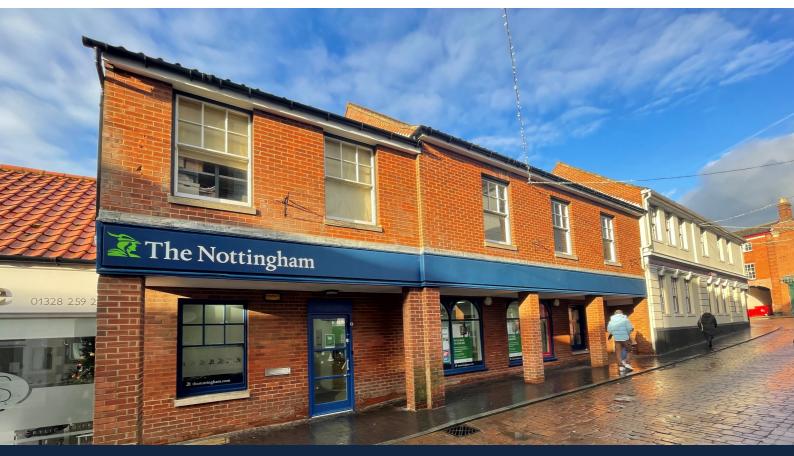

### TO LET

4 Bridge Street, Fakenham, Norfolk NR21 9AQ

#### Location

Fakenham is a popular market town in north Norfolk , lying approximately 25 miles north west of Norwich and 20 miles north east of Kings Lynn with a population of circa 7,500. The subject property itself is located within the heart of the town centre, occupying a prominent frontage position on the north west side of Bridge Street, one of the principal retail destinations. The area is occupied by a number of national retailers, namely; Costa, Nat West, Subway, Specsavers and Boots Opticians.

#### Description

The subject property comprises a self-contained ground floor retail unit which has been laid out to provide flexible and open plan retail / office accommodation together with a number of partitioned offices, a kitchenette and WC facilities. The specification generally includes; a suspended ceiling with inset LED lighting, painted and plastered walls, and tiled floor coverings. Heating / cooling is provided by way of air con units.