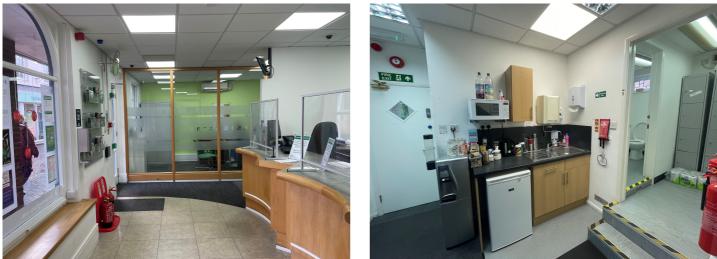

#### Description

The subject property comprises a self-contained ground floor retail unit which has been laid out to provide flexible and open plan retail / office accommodation together with a number of partitioned offices, a kitchenette and WC facilities. The specification generally includes; a suspended ceiling with inset LED lighting, painted and plastered walls, and tiled floor coverings. Heating / cooling is provided by way of air con units.